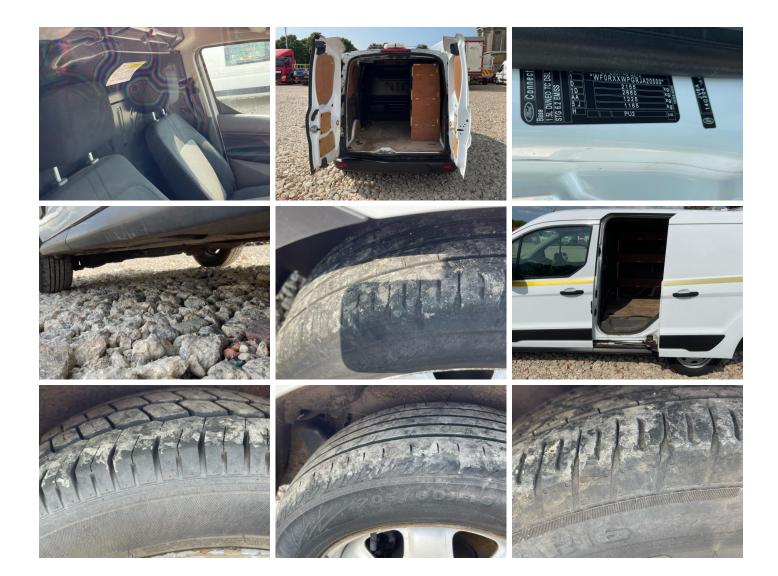

rbox   | MANUAL    |
| Mileage   | 125,473 Miles | MOT Due     | 20/02/2026        | Gears     | 6         |
|           | Warranted     | CAP Clean   | £3,425.00         |           |           |
| Fuel Type | Diesel        | CAP Average | £3.000.00         |           |           |
| Colour    | WHITE         | <u></u>     |                   |           |           |

\*WARNING LIGHT ON DASH, ONLY RUNS WITH JUMP PACK ATTACHED, DASH DOES NOT DISPLAY\* AD BLUE

| Tyres               |  |  |  |
|---------------------|--|--|--|
| NSF                 |  |  |  |
| Tyres<br>NSF<br>NSR |  |  |  |
| OSF<br>OSR          |  |  |  |
| OSR                 |  |  |  |
| Spare               |  |  |  |

### Features

• Front electric windows

#### **Photos**



**Commercial Vehicle Auctions Limited** 



## **Condition Check**



### **Damage Photos**





1: Wing osf Chipped Multiple Chips

2: General Exterior Soiled Light



3: Screen Front Chipped UpTo 10mm



4: Bonnet Chipped Multiple Chips



5: Panel Front Chipped Multiple Chips



6: Bumper Front Scratched Over 25mm Not Thru Paint



7: Bumper Front Scratched Over 25mm Not Thru Paint



8: Wing nsf Dented Over 2 UpTo 10mm





9: Door nsf Chipped 1 To 5

10: Door nsr Chipped Multiple Chips



11: Qtr Panel nsr Chipped Multiple Chips



12: Qtr Panel osr Dented Over 30mm



13: Qtr Panel Trim os Scuffed Over 25mm



14: Qtr Panel osr Chipped Multiple Chips



15: Carpets Front Holed Over 3mm

Interior

| Carpet Condition | Average | Upholstery Condition | Average |
|------------------|---------|----------------------|---------|
|