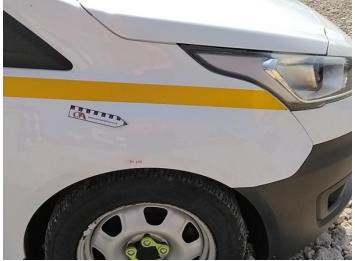

### Ford Transit Connect 1.5 ECOBLUE 75PS

| Inspection      |    | Vehicle |                |  |
|-----------------|----|---------|----------------|--|
| Serious Damage? | No | VAT     | Plus VAT       |  |
|                 |    | V5      | Buyer To Apply |  |