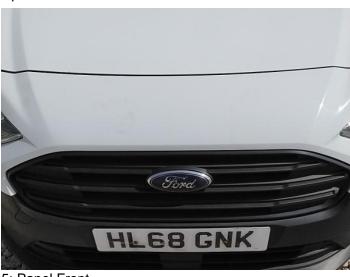

### **Damage Photos**

1: Wing osf Chipped Multiple Chips

2: General Exterior Soiled Light

3: Screen Front Chipped UpTo 10mm

4: Bonnet Chipped Multiple Chips

5: Panel Front Chipped Multiple Chips

6: Bumper Front Scratched Over 25mm Not Thru Paint