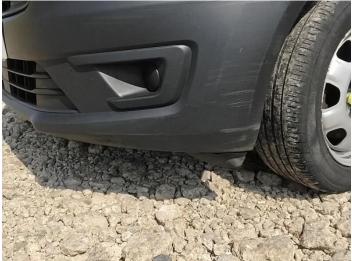

## **Condition Check**

### **Damage Photos**

1: Wing osf Chipped Multiple Chips

2: General Exterior Soiled Light

3: Screen Front Chipped UpTo 10mm

4: Bonnet Chipped Multiple Chips

5: Panel Front Chipped Multiple Chips

6: Bumper Front Scratched Over 25mm Not Thru Paint

7: Bumper Front Scratched Over 25mm Not Thru Paint

8: Wing nsf Dented Over 2 UpTo 10mm

9: Door nsf Chipped 1 To 5

10: Door nsr Chipped Multiple Chips

11: Qtr Panel nsr Chipped Multiple Chips

12: Qtr Panel osr Dented Over 30mm