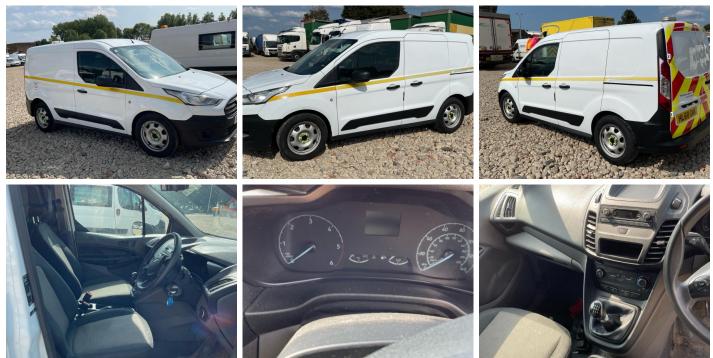

| Body Style  | Panel Van L1      | Gearbox   | MANUAL    |
| Mileage   | 125,473 Miles | MOT Due     | 20/02/2026        | Gears     | 6         |
|           | Warranted     | CAP Clean   | £3,425.00         |           |           |
| Fuel Type | Diesel        | CAP Average | £3.000.00         |           |           |
| Colour    | WHITE         | <u></u>     |                   |           |           |

\*WARNING LIGHT ON DASH, ONLY RUNS WITH JUMP PACK ATTACHED, DASH DOES NOT DISPLAY\* AD BLUE

| Tyres               |  |  |  |
|---------------------|--|--|--|
| NSF                 |  |  |  |
| Tyres<br>NSF<br>NSR |  |  |  |
| OSF<br>OSR          |  |  |  |
| OSR                 |  |  |  |
| Spare               |  |  |  |

### Features

• Front electric windows

#### **Photos**



**Commercial Vehicle Auctions Limited** 



## **Condition Check**



### **Damage Photos**





1: Wing osf Chipped Multiple Chips

2: General Exterior Soiled Light



3: Screen Front Chipped UpTo 10mm



4: Bonnet Chipped Multiple Chips



5: Panel Front Chipped Multiple Chips



6: Bumper Front Scratched Over 25mm Not Thru Paint



7: Bumper Front Scratched Over 25mm Not Thru Paint



8: Wing nsf Dented Over 2 UpTo 10mm





9: Door nsf Chipped 1 To 5

10: Door nsr Chipped Multiple Chips



11: Qtr Panel nsr Chipped Multiple Chips



12: Qtr Panel osr Dented Over 30mm



13: Qtr Panel Trim os Scuffed Over 25mm



14: Qtr Panel osr Chipped Multiple Chips



15: Carpets Front Holed Over 3mm

Interior

| Carpet Condition | Average | Upholstery Condition | Average |
|------------------|--