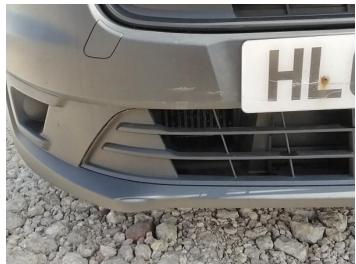

## **Condition Check**

### **Damage Photos**

1: Wing osf Chipped Multiple Chips

2: General Exterior Soiled Light

3: Screen Front Chipped UpTo 10mm

4: Bonnet Chipped Multiple Chips

5: Panel Front Chipped Multiple Chips

6: Bumper Front Scratched Over 25mm Not Thru Paint

7: Bumper Front Scratched Over 25mm Not Thru Paint

8: Wing nsf Dented Over 2 UpTo 10mm

9: Door nsf Chipped 1 To 5

10: Door nsr Chipped Multiple Chips

11: Qtr Panel nsr Chipped Multiple Chips

12: Qtr Panel osr Dented Over 30mm