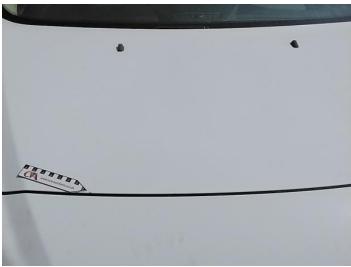

### **Damage Photos**

1: Wing osf Chipped Multiple Chips

2: General Exterior Soiled Light

3: Screen Front Chipped UpTo 10mm

4: Bonnet Chipped Multiple Chips

5: Panel Front Chipped Multiple Chips

6: Bumper Front Scratched Over 25mm Not Thru Paint