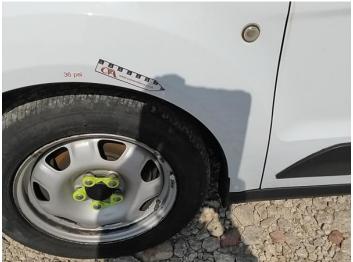

## **Condition Check**

7: Bumper Front Scratched Over 25mm Not Thru Paint

8: Wing nsf Dented Over 2 UpTo 10mm

9: Door nsf Chipped 1 To 5

10: Door nsr Chipped Multiple Chips

11: Qtr Panel nsr Chipped Multiple Chips

12: Qtr Panel osr Dented Over 30mm