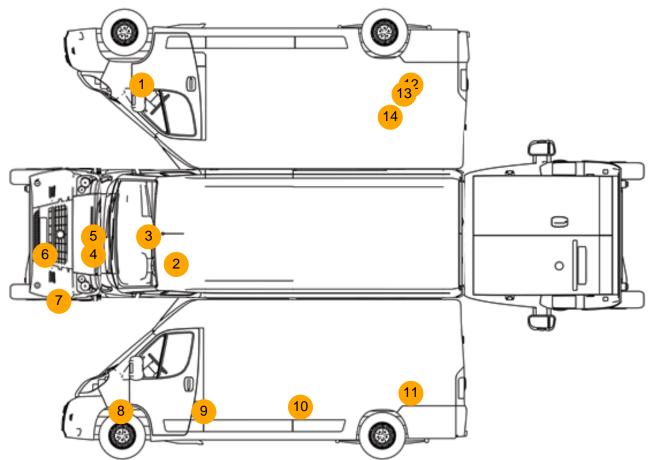

### **Damage Photos**

1: Wing osf Chipped Multiple Chips

2: General Exterior Soiled Light

3: Screen Front Chipped UpTo 10mm

4: Bonnet Chipped Multiple Chips

5: Panel Front Chipped Multiple Chips

6: Bumper Front Scratched Over 25mm Not Thru Paint

7: Bumper Front Scratched Over 25mm Not Thru Paint

8: Wing nsf Dented Over 2 UpTo 10mm

9: Door nsf Chipped 1 To 5

10: Door nsr Chipped Multiple Chips

11: Qtr Panel nsr Chipped Multiple Chips

12: Qtr Panel osr Dented Over 30mm

13: Qtr Panel Trim os Scuffed Over 25mm

14: Qtr Panel osr Chipped Multiple Chips

15: Carpets Front Holed Over 3mm

Interior

| Carpet Condition | Average | Upholstery Condition | Average |
|------------------|---------|----------------------|---------|
| Seat Condition   | Average | Odour                | No      |
| Engine Runs      |         | Fault                |         |