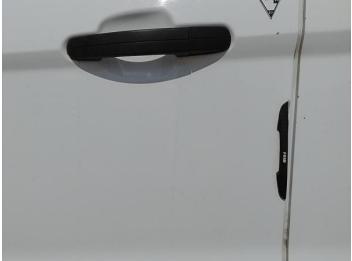

## **Condition Check**

7: Bumper Front Scratched Over 25mm Not Thru Paint

8: Wing nsf Dented Over 2 UpTo 10mm

9: Door nsf Chipped 1 To 5

10: Door nsr Chipped Multiple Chips

11: Qtr Panel nsr Chipped Multiple Chips

12: Qtr Panel osr Dented Over 30mm