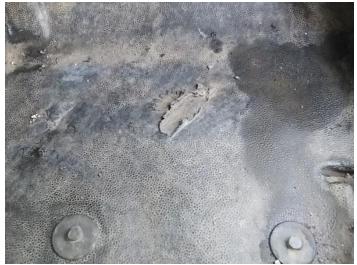

13: Qtr Panel Trim os Scuffed Over 25mm

14: Qtr Panel osr Chipped Multiple Chips

15: Carpets Front Holed Over 3mm

Interior

| Carpet Condition | Average | Upholstery Condition | Average |
|------------------|---------|----------------------|---------|
| Seat Condition   | Average | Odour                | No      |
| Engine Runs      |         | Fault                |         |