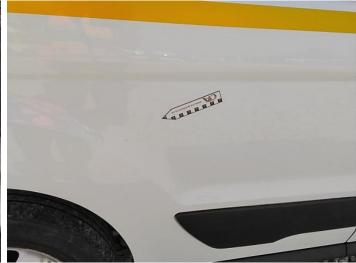

13: Qtr Panel Trim os Scuffed Over 25mm

14: Qtr Panel osr Chipped Multiple Chips

15: Carpets Front Holed Over 3mm

Interior

| Carpet Condition | Average | Upholstery Condition | Average |
|------------------|---------|----------------------|---------|
| Seat Condition   | Average | Odour                | No      |
| Engine Runs      |         | Fault                |         |