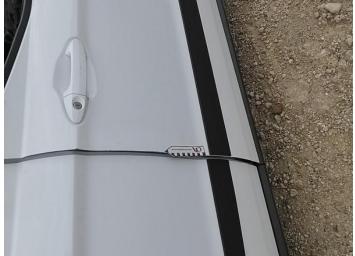

## **Damage Photos**

1: General Exterior Soiled Light

2: Bonnet Chipped Multiple Chips

3: Screen Front Chipped UpTo 10mm

4: Door Mirror Assy nsf Scratched (Painted) UpTo 25mm Not Thru Paint

5: Qtr Panel osr Chipped Multiple Chips