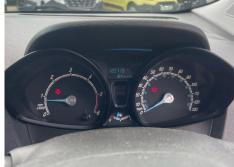

## Ford Transit Courier 1.5 TDCI 95PS

| Serious Damage? | No            | VAT         | Plus VAT          |           |           |
|-----------------|---------------|-------------|-------------------|-----------|-----------|
|                 |               | V5          | Buyer To Apply    |           |           |
| Details         |               |             |                   |           |           |
| Reg. date       | 20/11/2017    | VIN         | WF0WXXTACWHC41787 | CAP Below | £1,875.00 |
| Year            | 2017          | Body Style  | Panel Van SWB     | Gearbox   | MANUAL    |
| Mileage         | 122,713 Miles | MOT Due     | 02/12/2025        | Gears     | 5         |
|                 | Warranted     | CAP Clean   | £2,900.00         |           |           |
| Fuel Type       | Diesel        | CAP Average | £2,475.00         |           |           |
| Colour          | WHITE         | <u> </u>    |                   |           |           |
|                 |               |             |                   |           |           |

### Interior

| Carpet Condition Seat Condition | Average<br>Average |    | Upholstery Condition<br>Odour | Average<br>No            |    |
|---------------------------------|--------------------|----|-------------------------------|--------------------------|----|
| Engine Runs                     |                    | OK | Gearbox 1st and Revers        | se Test                  | OK |
| Brakes                          |                    | OK | Clutch Slip Test from St      | atic                     | OK |
| Parking Brake                   |                    | OK | Gearbox Static Gear Se        | lection (engine running) | OK |
|                                 |                    |    | No Excessive Smoking          |                          | OK |
| EML light illuminated           |                    | ОК | Oil warning light illumina    | ated                     | OK |
| Airbag light illuminated        |                    | OK | DPF light illuminated         |                          | OK |
| ABS light illuminated           |                    | OK | Service indicator light ille  | uminated                 | OK |