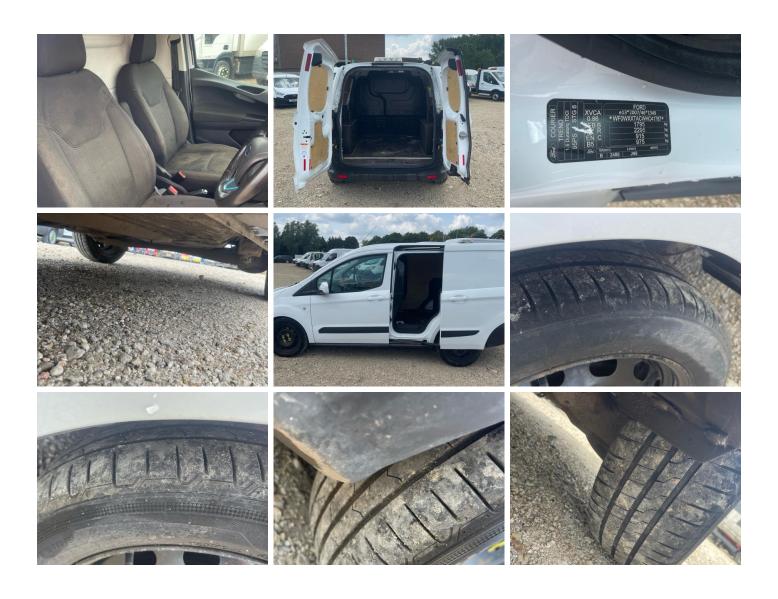

#### **Photos**

Inspection

### Interior

| Carpet Condition Seat Condition | Average<br>Average |    | Upholstery Condition<br>Odour | Average<br>No            |    |
|---------------------------------|--------------------|----|-------------------------------|--------------------------|----|
| Engine Runs                     |                    | OK | Gearbox 1st and Revers        | se Test                  | OK |
| Brakes                          |                    | OK | Clutch Slip Test from St      | atic                     | OK |
| Parking Brake                   |                    | OK | Gearbox Static Gear Se        | lection (engine running) | OK |
|                                 |                    |    | No Excessive Smoking          |                          | OK |
| EML light illuminated           |                    | ОК | Oil warning light illumina    | ated                     | OK |
| Airbag light illuminated        |                    | OK | DPF light illuminated         |                          | OK |
| ABS light illuminated           |                    | OK | Service indicator light ille  | uminated                 | OK |