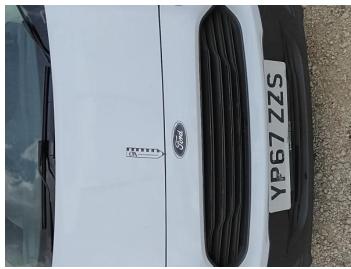

## **Damage Photos**

1: General Exterior Soiled Light

2: Bonnet Chipped Multiple Chips

3: Screen Front Chipped UpTo 10mm

4: Door Mirror Assy nsf Scratched (Painted) UpTo 25mm Not Thru Paint

5: Qtr Panel osr Chipped Multiple Chips

6: Door osf Scratched Over 25mm Thru Paint

7: General Exterior Soiled Light

8: Door Mirror Assy osf Scratched (Painted) Over 25mm Thru Paint