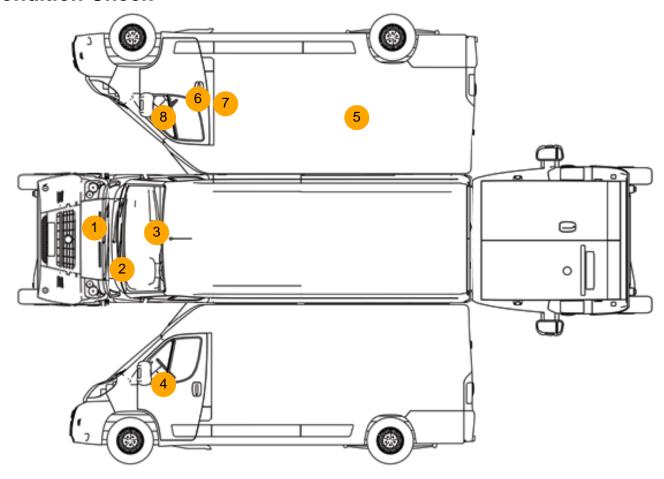

# **Condition Check**

## **Damage Photos**

1: General Exterior Soiled Light

2: Bonnet Chipped Multiple Chips

3: Screen Front Chipped UpTo 10mm

4: Door Mirror Assy nsf Scratched (Painted) UpTo 25mm Not Thru Paint

5: Qtr Panel osr Chipped Multiple Chips

6: Door osf Scratched Over 25mm Thru Paint

7: General Exterior Soiled Light

8: Door Mirror Assy osf Scratched (Painted) Over 25mm Thru Paint