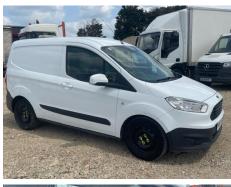

# **VEHICLE INSPECTION REPORT**

Vehicle

YP67ZZS

Carr Hill

## Ford Transit Courier 1.5 TDCI 95PS

| Serious Damage? | No            | VAT         | Plus VAT          |           |           |
|-----------------|---------------|-------------|-------------------|-----------|-----------|
|                 |               | V5          | Buyer To Apply    |           |           |
| Details         |               |             |                   |           |           |
| Reg. date       | 20/11/2017    | VIN         | WF0WXXTACWHC41787 | CAP Below | £1,875.00 |
| Year            | 2017          | Body Style  | Panel Van SWB     | Gearbox   | MANUAL    |
| Mileage         | 122,713 Miles | MOT Due     | 02/12/2025        | Gears     | 5         |
|                 | Warranted     | CAP Clean   | £2,900.00         |           |           |
| Fuel Type       | Diesel        | CAP Average | £2,475.00         |           |           |
| Colour          | WHITE         | <u> </u>    |                   |           |           |
|                 |               |             |                   |           |           |