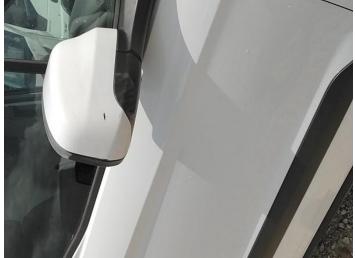

## **Damage Photos**

1: General Exterior Soiled Light

2: Bonnet Chipped Multiple Chips

3: Screen Front Chipped UpTo 10mm

4: Door Mirror Assy nsf Scratched (Painted) UpTo 25mm Not Thru Paint

5: Qtr Panel osr Chipped Multiple Chips

6: Door osf Scratched Over 25mm Thru Paint

7: General Exterior Soiled Light

8: Door Mirror Assy osf Scratched (Painted) Over 25mm Thru Paint

### Interior

| Carpet Condition Seat Condition | Average<br>Average |    | Upholstery Condition<br>Odour | Average<br>No            |    |
|---------------------------------|--------------------|----|-------------------------------|--------------------------|----|
| Engine Runs                     |                    | OK | Gearbox 1st and Revers        | se Test                  | OK |
| Brakes                          |                    | OK | Clutch Slip Test from St      | atic                     | OK |
| Parking Brake                   |                    | OK | Gearbox Static Gear Se        | lection (engine running) | OK |
|                                 |                    |    | No Excessive Smoking          |                          | OK |
| EML light illuminated           |                    | ОК | Oil warning light illumina    | ated                     | OK |
| Airbag light illuminated        |                    | OK | DPF light illuminated         |                          | OK |
| ABS light illuminated           |                    | OK | Service indicator light ille  | uminated                 | OK |