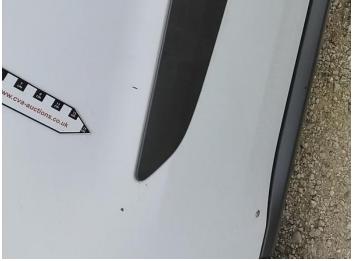

## **Damage Photos**

1: General Exterior Soiled Light

2: Bonnet Chipped Multiple Chips

3: Screen Front Chipped UpTo 10mm

4: Door Mirror Assy nsf Scratched (Painted) UpTo 25mm Not Thru Paint

5: Qtr Panel osr Chipped Multiple Chips

6: Door osf Scratched Over 25mm Thru Paint

7: General Exterior Soiled Light

8: Door Mirror Assy osf Scratched (Painted) Over 25mm Thru Paint