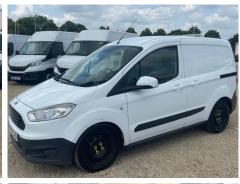

# **VEHICLE INSPECTION REPORT**

Vehicle

YP67ZZS

Carr Hill

## Ford Transit Courier 1.5 TDCI 95PS

| Serious Damage? | No            | VAT         | Plus VAT          |           |           |
|-----------------|---------------|-------------|-------------------|-----------|-----------|
|                 |               | V5          | Buyer To Apply    |           |           |
| Details         |               |             |                   |           |           |
| Reg. date       | 20/11/2017    | VIN         | WF0WXXTACWHC41787 | CAP Below | £1,875.00 |
| Year            | 2017          | Body Style  | Panel Van SWB     | Gearbox   | MANUAL    |
| Mileage         | 122,713 Miles | MOT Due     | 02/12/2025        | Gears     | 5         |
|                 | Warranted     | CAP Clean   | £2,900.00         |           |           |
| Fuel Type       | Diesel        | CAP Average | £2,475.00         |           |           |
| Colour          | WHITE         | <u> </u>    |                   |           |           |
|                 |               |             |                   |           |           |