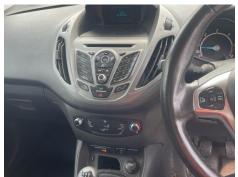

| 5         |
|                 | Warranted     | CAP Clean   | £2,900.00         |           |           |
| Fuel Type       | Diesel        | CAP Average | £2,475.00         |           |           |
| Colour          | WHITE         | <u> </u>    |                   |           |           |
|                 |               |             |                   |           |           |

#### SINGLE SIDE DOOR, E/MIRRORS

|              | , |  |  |  |
|--------------|---|--|--|--|
| Tyres        |   |  |  |  |
| Tyres<br>NSF |   |  |  |  |
| NSR          |   |  |  |  |
| OSF          |   |  |  |  |
| OSR          |   |  |  |  |
| Spare        |   |  |  |  |
| -            |   |  |  |  |

### **Features**

Park assist camera

• Front electric windows

#### **Photos**

Inspection















# **Condition Check**



## **Damage Photos**



1: General Exterior Soiled Light



2: Bonnet Chipped Multiple Chips



3: Screen Front Chipped UpTo 10mm



4: Door Mirror Assy nsf Scratched (Painted) UpTo 25mm Not Thru Paint



5: Qtr Panel osr Chipped Multiple Chips



6: Door osf Scratched Over 25mm Thru Paint



7: General Exterior Soiled Light



8: Door Mirror Assy osf Scratched (Painted) Over 25mm Thru Paint

### Interior

| Carpet Condition Seat Condition | Average<br>Average |    | Upholstery Condition<br>Odour | Average<br>No            |    |
|---------------------------------|--------------------|----|-------------------------------|--------------------------|----|
| Engine Runs                     |                    | OK | Gearbox 1st and Revers        | se Test