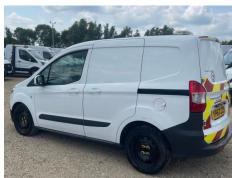

## **Damage Photos**

1: General Exterior Soiled Light

2: Bonnet Chipped Multiple Chips

3: Screen Front Chipped UpTo 10mm

4: Door Mirror Assy nsf Scratched (Painted) UpTo 25mm Not Thru Paint

5: Qtr Panel osr Chipped Multiple Chips

6: Door osf Scratched Over 25mm Thru Paint

7: General Exterior Soiled Light

8: Door Mirror Assy osf Scratched (Painted) Over 25mm Thru Paint