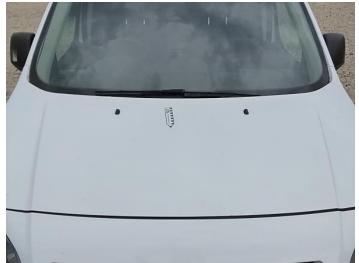

### **Damage Photos**

1: Wing osf Chipped 1 To 5

2: Grille Front Broken Replace

3: Bonnet Chipped Multiple Chips

5: Wing nsf Dented With Paint Damage

4: Wing nsf Chipped Over 5mm

6: Door nsf Scratched Over 25mm Thru Paint