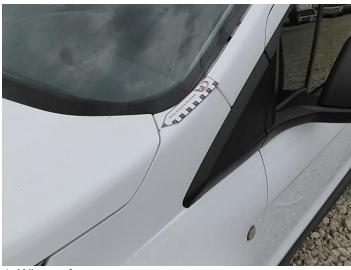

### **Damage Photos**

1: Wing osf Chipped 1 To 5

2: Grille Front Broken Replace

3: Bonnet Chipped Multiple Chips

5: Wing nsf Dented With Paint Damage

4: Wing nsf Chipped Over 5mm

6: Door nsf Scratched Over 25mm Thru Paint