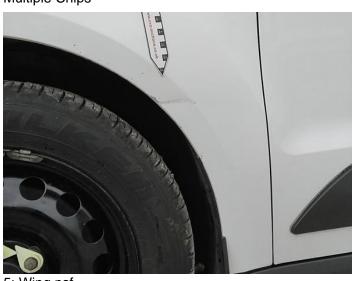

### **Damage Photos**

1: Wing osf Chipped 1 To 5

2: Grille Front Broken Replace

3: Bonnet Chipped Multiple Chips

5: Wing nsf Dented With Paint Damage

4: Wing nsf Chipped Over 5mm

6: Door nsf Scratched Over 25mm Thru Paint