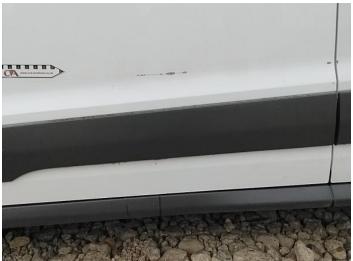

### **Damage Photos**

1: Wing osf Chipped 1 To 5

2: Grille Front Broken Replace

3: Bonnet Chipped Multiple Chips

5: Wing nsf Dented With Paint Damage

4: Wing nsf Chipped Over 5mm

6: Door nsf Scratched Over 25mm Thru Paint

7: Door nsr Chipped Over 5mm

8: Door nsr Dented With Paint Damage

9: Qtr Panel nsr Chipped Over 5mm

11: Door osf Chipped Edge Chip