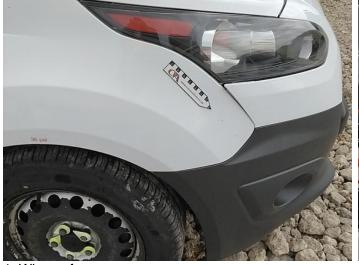

### **Damage Photos**

1: Wing osf Chipped 1 To 5

2: Grille Front Broken Replace

3: Bonnet Chipped Multiple Chips

5: Wing nsf Dented With Paint Damage

4: Wing nsf Chipped Over 5mm

6: Door nsf Scratched Over 25mm Thru Paint