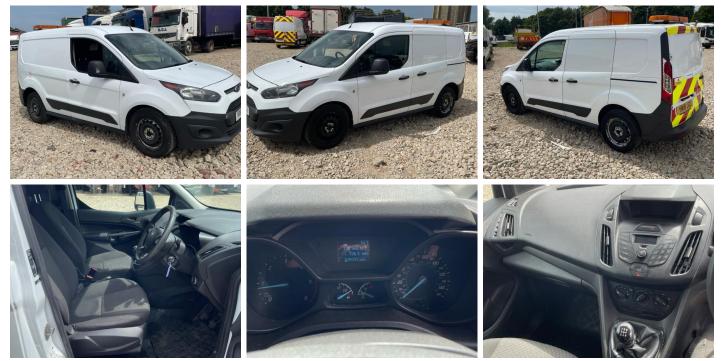

#### Photos

#### Interior

| Carpet Condition<br>Seat Condition | Average<br>Average |                                     | Upholstery Condition Average Odour No | je                |
|------------------------------------|--------------------|-------------------------------------|---------------------------------------|-------------------|
| Engine Runs                        |                    | OK                                  | Gearbox 1st and Reverse Test          | OK                |
| Brakes                             |                    | OK                                  | Clutch Slip Test from Static          | OK                |
| Parking Brake                      |                    | OK                                  | Gearbox Static Gear Selection (e      | ngine running) OK |
|                                    |                    |                                     | No Excessive Smoking                  | OK                |
| EML light illuminated              |                    | OK                                  | Oil warning light illuminated         | OK                |
| Airbag light illuminated           |                    | OK                                  | DPF light illuminated                 | OK                |
| ABS light illuminated OK           |                    | Service indicator light illuminated |                                       |                   |