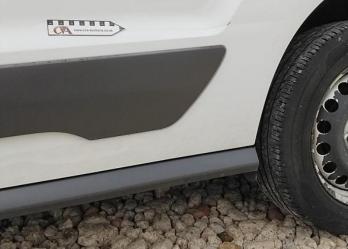

### **Damage Photos**

1: Wing osf Chipped 1 To 5

2: Grille Front Broken Replace

3: Bonnet Chipped Multiple Chips

5: Wing nsf Dented With Paint Damage

4: Wing nsf Chipped Over 5mm

6: Door nsf Scratched Over 25mm Thru Paint

7: Door nsr Chipped Over 5mm

8: Door nsr Dented With Paint Damage

9: Qtr Panel nsr Chipped Over 5mm

11: Door osf Chipped Edge Chip