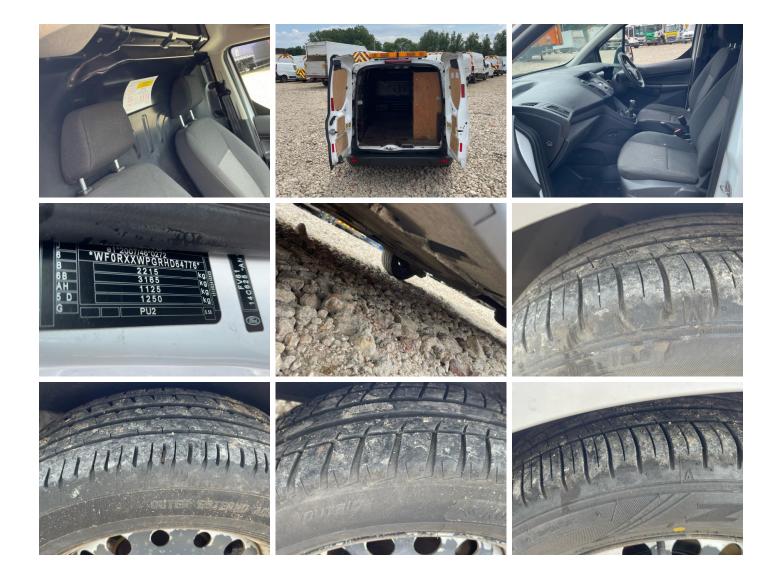

### Ford Transit Connect 1.5 TDCI 100PS

| Inspection      |            | Vehicle    |                   |           |           |
|-----------------|------------|------------|-------------------|-----------|-----------|
| Serious Damage? | No         | VAT        | Plus VAT          |           |           |
|                 |            | V5         | Buyer To Apply    |           |           |
| Details         |            |            |                   |           |           |
| Reg. date       | 28/03/2018 | VIN        | WF0RXXWPGRHD64776 | CAP Below | £2,200.00 |
| Year            | 2018       | Body Style | Panel Van L1      | Gearbox   | MANUAL    |

#### SINGLE SIDE DOOR

| Tyres        |  |  |  |
|--------------|--|--|--|
| Tyres<br>NSF |  |  |  |
| NSR          |  |  |  |
| OSF          |  |  |  |
| OSR          |  |  |  |
| Spare        |  |  |  |