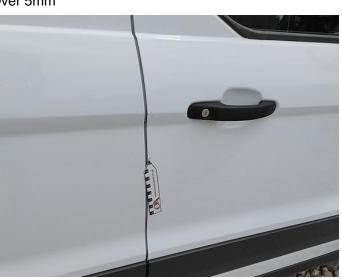

### **Damage Photos**

1: Wing osf Chipped 1 To 5

2: Grille Front Broken Replace

3: Bonnet Chipped Multiple Chips

5: Wing nsf Dented With Paint Damage

4: Wing nsf Chipped Over 5mm

6: Door nsf Scratched Over 25mm Thru Paint

7: Door nsr Chipped Over 5mm

8: Door nsr Dented With Paint Damage

9: Qtr Panel nsr Chipped Over 5mm

11: Door osf Chipped Edge Chip