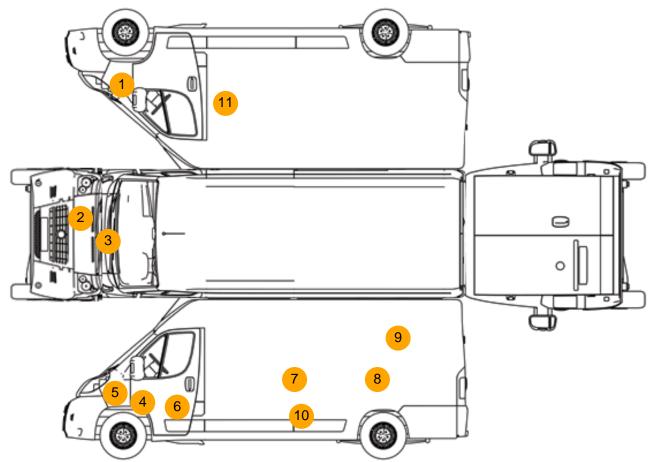

### **Damage Photos**

1: Wing osf Chipped 1 To 5

2: Grille Front Broken Replace

3: Bonnet Chipped Multiple Chips

5: Wing nsf Dented With Paint Damage

4: Wing nsf Chipped Over 5mm

6: Door nsf Scratched Over 25mm Thru Paint

7: Door nsr Chipped Over 5mm

8: Door nsr Dented With Paint Damage

9: Qtr Panel nsr Chipped Over 5mm

11: Door osf Chipped Edge Chip

10: Door nsr Dented Over 30mm