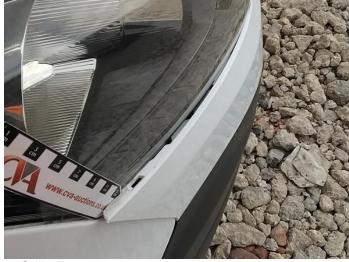

### **Damage Photos**

1: Wing osf Chipped 1 To 5

2: Grille Front Broken Replace

3: Bonnet Chipped Multiple Chips

5: Wing nsf Dented With Paint Damage

4: Wing nsf Chipped Over 5mm

6: Door nsf Scratched Over 25mm Thru Paint