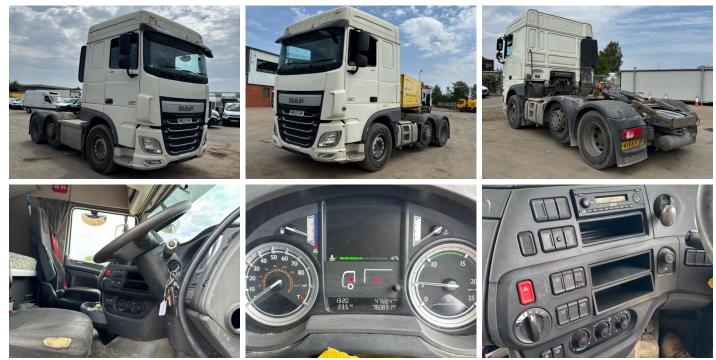

|            |                   |                 |                |
| Reg. date  | 24/10/2015                  | VIN        | XLRTGH4300G079952 | Axle Combi      | 6x2            |
| Year       | 2015                        | Body Style | Tractor Unit      | Steering Combi  | Mid-Lif Steert |
| Mileage    | 760,831 Km Not<br>Warranted | MOT Due    | 30/09/2025        | Rear Suspension | Air            |
|            |                             | Cab Type   | SPACE CAB         |                 |                |

Gearbox

AUTOMATIC

#### SLIDING 5TH WHEEL

Diesel

WHITE

Fuel Type

Colour

| Tyres        |  |
|--------------|--|
| Tyres<br>NSF |  |
| NSR          |  |
| OSF          |  |
| OSR          |  |
| Spare        |  |

### Features

Air conditioning

#### **Photos**