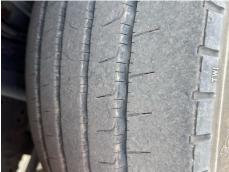

|            |                   |                 |                |
| Reg. date  | 24/10/2015                  | VIN        | XLRTGH4300G079952 | Axle Combi      | 6x2            |
| Year       | 2015                        | Body Style | Tractor Unit      | Steering Combi  | Mid-Lif Steert |
| Mileage    | 760,831 Km Not<br>Warranted | MOT Due    | 30/09/2025        | Rear Suspension | Air            |
|            |                             | Cab Type   | SPACE CAB         |                 |                |

Gearbox

AUTOMATIC

#### SLIDING 5TH WHEEL

Diesel

WHITE

Fuel Type

Colour

| Tyres        |  |
|--------------|--|
| Tyres<br>NSF |  |
| NSR          |  |
| OSF          |  |
| OSR          |  |
| Spare        |  |

### Features

Air conditioning

#### **Photos**