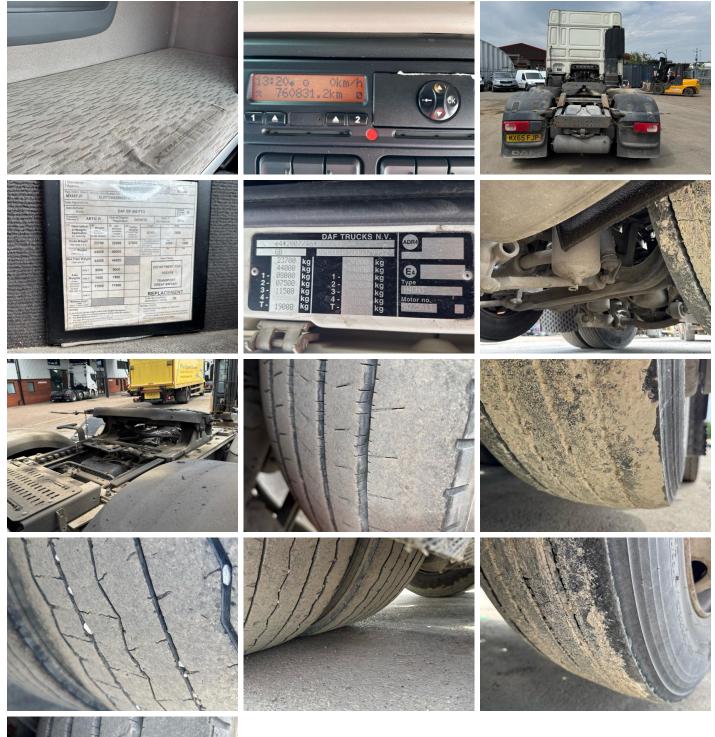

|            |                   |                 |                |
| Reg. date  | 24/10/2015                  | VIN        | XLRTGH4300G079952 | Axle Combi      | 6x2            |
| Year       | 2015                        | Body Style | Tractor Unit      | Steering Combi  | Mid-Lif Steert |
| Mileage    | 760,831 Km Not<br>Warranted | MOT Due    | 30/09/2025        | Rear Suspension | Air            |
|            |                             | Cab Type   | SPACE CAB         |                 |                |

Gearbox

AUTOMATIC

#### SLIDING 5TH WHEEL

Diesel

WHITE

Fuel Type

Colour

| Tyres        |  |
|--------------|--|
| Tyres<br>NSF |  |
| NSR          |  |
| OSF          |  |
| OSR          |  |
| Spare        |  |

### Features

Air conditioning

#### **Photos**