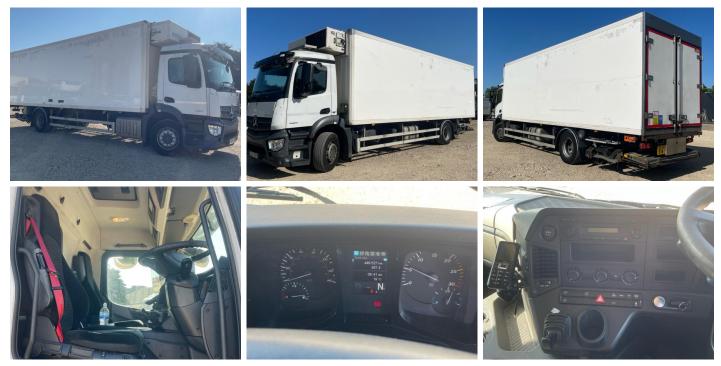

#### Details

| Reg. date | 28/08/2015           | VIN        | WDB9630032L961502 | Axle Combi      | 4x2      |
|-----------|----------------------|------------|-------------------|-----------------|----------|
| Year      | 2015                 | Body Style | Fridge Box        | Rear Suspension | Steel    |
| Mileage   | 449,527 Km Warranted | MOT Due    | 31/07/2025        | Rear Doors      | Barn     |
| Fuel Type | Diesel               | Cab Type   | DAY CAB           | Tail Lift       | Tuckaway |
| Colour    | WHITE                | Gearbox    | AUTOMATIC         |                 |          |

#### **Photos**