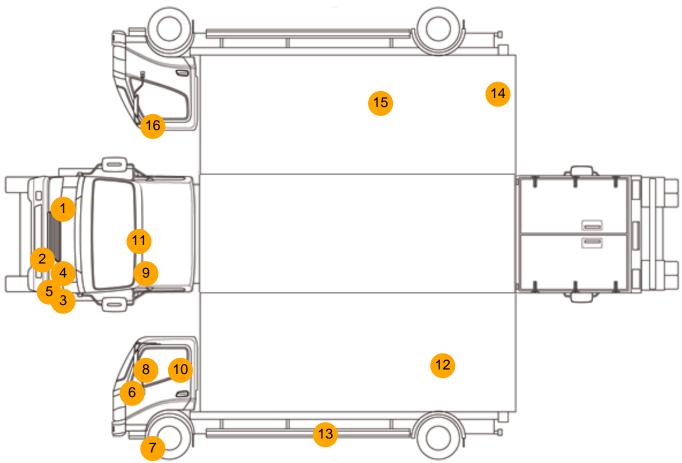

### **Damage Photos**

1: Fog Lamp Surround os Missing Replace

2: Bumper Front Insecure Action Required

4: Fog Lamp Surround ns Missing Replace

5: Bumper Front Dented Over 30mm

7: General Exterior Soiled Light

6: Moulding nsf Wing Broken Replace

8: Door Mirror Assy nsf Missing Replace

9: Door Mirror Assy nsf Broken Replace

11: Screen Front Chipped UpTo 10mm

13: General Exterior Soiled Light

10: Door Mirror Assy nsf Broken Replace

12: General Exterior Soiled Light

14: General Exterior Soiled Light

15: General Exterior Soiled Light

17: Seat Base Cover osf Torn Over 3mm

16: Door Mirror Assy osf Scuffed (Unpainted) Over 100mm

18: Other N/A N/A