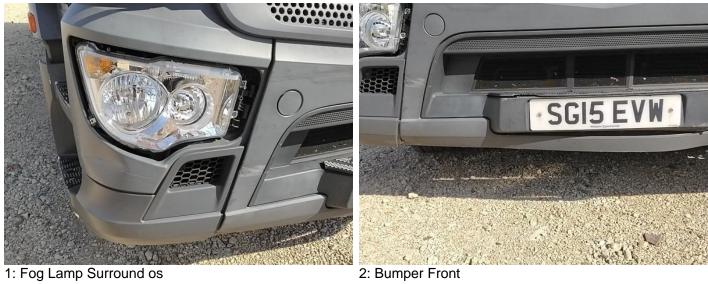

### **Damage Photos**

1: Fog Lamp Surround os Missing Replace

2: Bumper Front Insecure Action Required

4: Fog Lamp Surround ns Missing Replace

5: Bumper Front Dented Over 30mm

7: General Exterior Soiled Light