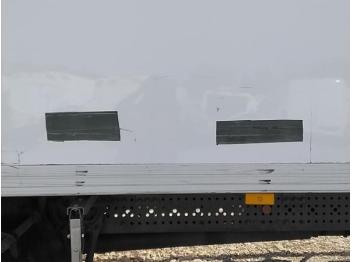

### **Damage Photos**

1: Fog Lamp Surround os Missing Replace

2: Bumper Front Insecure Action Required

4: Fog Lamp Surround ns Missing Replace

5: Bumper Front Dented Over 30mm

7: General Exterior Soiled Light

6: Moulding nsf Wing Broken Replace

8: Door Mirror Assy nsf Missing Replace

9: Door Mirror Assy nsf Broken Replace

11: Screen Front Chipped UpTo 10mm

13: General Exterior Soiled Light

10: Door Mirror Assy nsf Broken Replace

12: General Exterior Soiled Light

14: General Exterior Soiled Light

15: General Exterior Soiled Light

17: Seat Base Cover osf Torn Over 3mm

16: Door Mirror Assy osf Scuffed (Unpainted) Over 100mm

18: Other N/A N/A