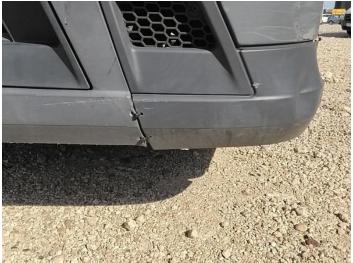

### **Damage Photos**

1: Fog Lamp Surround os Missing Replace

2: Bumper Front Insecure Action Required

4: Fog Lamp Surround ns Missing Replace

5: Bumper Front Dented Over 30mm

7: General Exterior Soiled Light