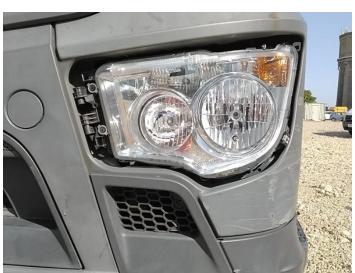

### **Damage Photos**

1: Fog Lamp Surround os Missing Replace

2: Bumper Front Insecure Action Required

4: Fog Lamp Surround ns Missing Replace

5: Bumper Front Dented Over 30mm

7: General Exterior Soiled Light