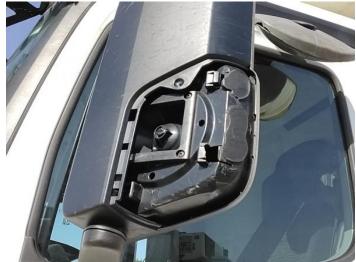

6: Moulding nsf Wing Broken Replace

8: Door Mirror Assy nsf Missing Replace

9: Door Mirror Assy nsf Broken Replace

11: Screen Front Chipped UpTo 10mm

13: General Exterior Soiled Light

10: Door Mirror Assy nsf Broken Replace