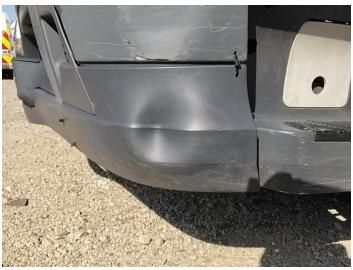

### **Damage Photos**

1: Fog Lamp Surround os Missing Replace

2: Bumper Front Insecure Action Required

4: Fog Lamp Surround ns Missing Replace

5: Bumper Front Dented Over 30mm

7: General Exterior Soiled Light