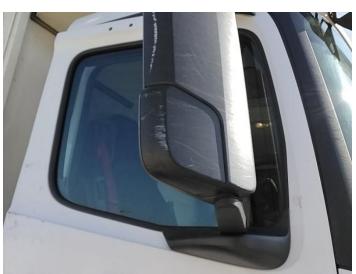

6: Moulding nsf Wing Broken Replace

8: Door Mirror Assy nsf Missing Replace

9: Door Mirror Assy nsf Broken Replace

11: Screen Front Chipped UpTo 10mm

13: General Exterior Soiled Light

10: Door Mirror Assy nsf Broken Replace