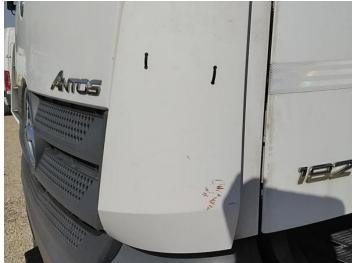

### **Damage Photos**

1: Fog Lamp Surround os Missing Replace

2: Bumper Front Insecure Action Required

4: Fog Lamp Surround ns Missing Replace

5: Bumper Front Dented Over 30mm

7: General Exterior Soiled Light