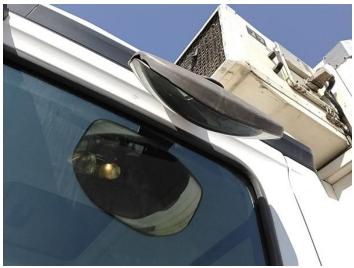

6: Moulding nsf Wing Broken Replace

8: Door Mirror Assy nsf Missing Replace

9: Door Mirror Assy nsf Broken Replace

11: Screen Front Chipped UpTo 10mm

13: General Exterior Soiled Light

10: Door Mirror Assy nsf Broken Replace