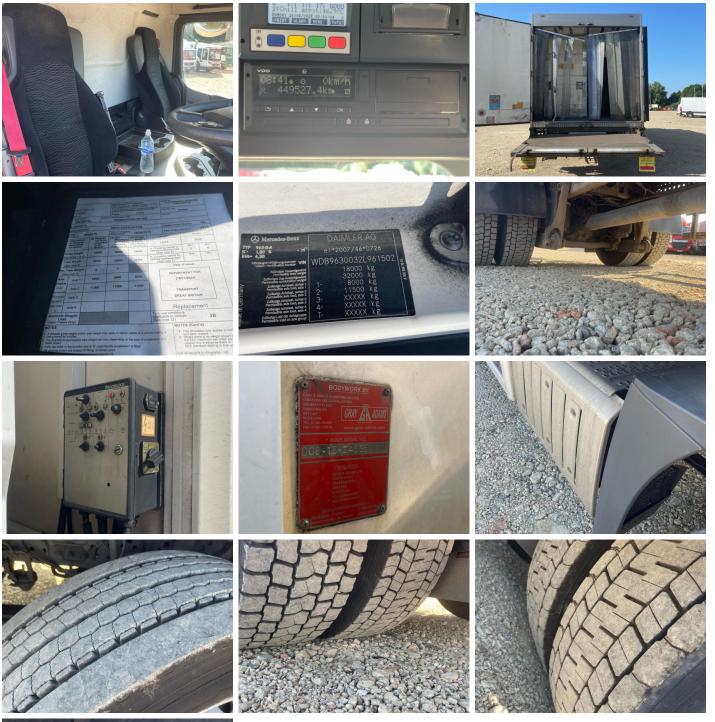

#### Details

| Reg. date | 28/08/2015           | VIN        | WDB9630032L961502 | Axle Combi      | 4x2      |
|-----------|----------------------|------------|-------------------|-----------------|----------|
| Year      | 2015                 | Body Style | Fridge Box        | Rear Suspension | Steel    |
| Mileage   | 449,527 Km Warranted | MOT Due    | 31/07/2025        | Rear Doors      | Barn     |
| Fuel Type | Diesel               | Cab Type   | DAY CAB           | Tail Lift       | Tuckaway |
| Colour    | WHITE                | Gearbox    | AUTOMATIC         |                 |          |

#### FRIGOBLOCK FK24 UNIT

| NSF   | NSI1 | NSI2 | NSI3 | NSI4 |
|-------|------|------|------|------|
| OSF   | OSI1 | OSI2 | OSI3 | OSI4 |
| Spare | NSO1 | NSO2 | NSO3 | NSO4 |
|       | OS01 | OSO2 | OSO3 | OSO4 |

#### **Photos**