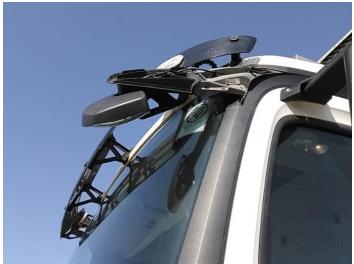

### **Damage Photos**

1: Fog Lamp Surround os Missing Replace

2: Bumper Front Insecure Action Required

4: Fog Lamp Surround ns Missing Replace

5: Bumper Front Dented Over 30mm

7: General Exterior Soiled Light

6: Moulding nsf Wing Broken Replace

8: Door Mirror Assy nsf Missing Replace

9: Door Mirror Assy nsf Broken Replace

11: Screen Front Chipped UpTo 10mm

13: General Exterior Soiled Light

10: Door Mirror Assy nsf Broken Replace