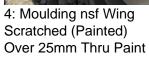

### Damage Photos

1: Moulding osf Wing Scratched (Painted) Over 25mm Thru Paint

2: Bumper Front Dented Over 30mm

3: Screen Front Chipped Over 10mm

5: Bumper Front Scratched Over 25mm Not Thru Paint

6: General Exterior Soiled Light