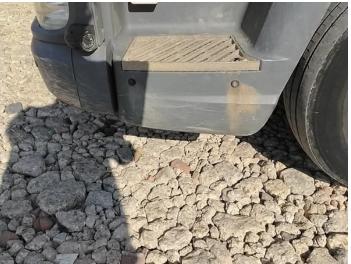

### Damage Photos

1: Moulding osf Wing Scratched (Painted) Over 25mm Thru Paint

2: Bumper Front Dented Over 30mm

3: Screen Front Chipped Over 10mm

5: Bumper Front Scratched Over 25mm Not Thru Paint

6: General Exterior Soiled Light