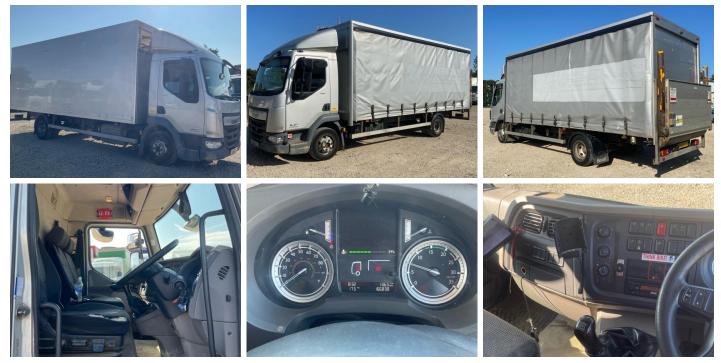

| XLRAEL1500L459023 | Axle Combi      | 4x2    |
| Year      | 2017                 | Body Style | Box Van           | Rear Suspension | Steel  |
| Mileage   | 268,499 Km Warranted | MOT Due    | 31/10/2025        | Rear Doors      | Roller |
| Fuel Type | Diesel               | Cab Type   | DAY CAB           | Tail Lift       | Column |
| Colour    | SILVER               | Gearbox    | MANUAL            |                 |        |

#### HALF CURTAINSIDE, BEEN ON FULL R & M CONTRACT FROM NEW

| Tyres |      |      |      |      |  |
|-------|------|------|------|------|--|
| NSF   | NSI1 | NSI2 | NSI3 | NSI4 |  |
| OSF   | OSI1 | OSI2 | OSI3 | OSI4 |  |
| Spare | NSO1 | NSO2 | NSO3 | NSO4 |  |
|       | OS01 | OSO2 | OSO3 | OS04 |  |

### **Features**

Park assist camera

#### Photos





## **Condition Check**



### Damage Photos



1: Moulding osf Wing Scratched (Painted) Over 25mm Thru Paint

2: Bumper Front Dented Over 30mm





3: Screen Front Chipped Over 10mm



5: Bumper Front Scratched Over 25mm Not Thru Paint





6: General Exterior Soiled Light



7: Door Mirror Glass ns Broken Replace



8: Qtr Panel osr Scratched Over 25mm Thru Paint







10: General Exterior Soiled Light



11: General Exterior Soiled Light



12: Seat Base Cover osf Torn Over 3mm



13: Other N/A N/A

#### Interior

| Carpet Condition<br>Seat Condition | Average<br>Average | Upholstery Condition<br>Odour  | Average                  |    |
|------------------------------------|--------------------|--------------------------------|--------------------------|----|
|