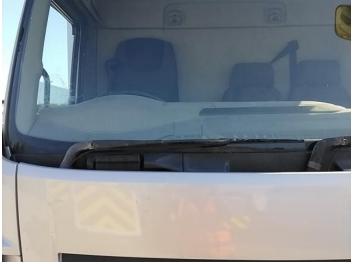

### Damage Photos

1: Moulding osf Wing Scratched (Painted) Over 25mm Thru Paint

2: Bumper Front Dented Over 30mm

3: Screen Front Chipped Over 10mm

5: Bumper Front Scratched Over 25mm Not Thru Paint

6: General Exterior Soiled Light