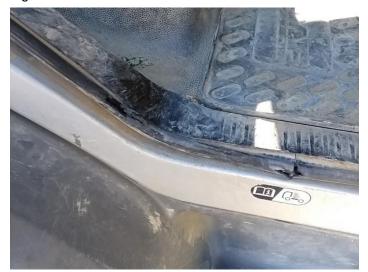

### Damage Photos

1: Moulding osf Wing Scratched (Painted) Over 25mm Thru Paint

2: Bumper Front Dented Over 30mm

3: Screen Front Chipped Over 10mm

5: Bumper Front Scratched Over 25mm Not Thru Paint

6: General Exterior Soiled Light

7: Door Mirror Glass ns Broken Replace

8: Qtr Panel osr Scratched Over 25mm Thru Paint

10: General Exterior Soiled Light

11: General Exterior Soiled Light

12: Seat Base Cover osf Torn Over 3mm

13: Other N/A N/A