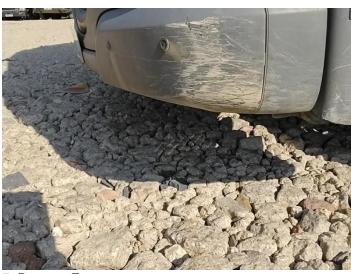

### Damage Photos

1: Moulding osf Wing Scratched (Painted) Over 25mm Thru Paint

2: Bumper Front Dented Over 30mm

3: Screen Front Chipped Over 10mm

5: Bumper Front Scratched Over 25mm Not Thru Paint

6: General Exterior Soiled Light