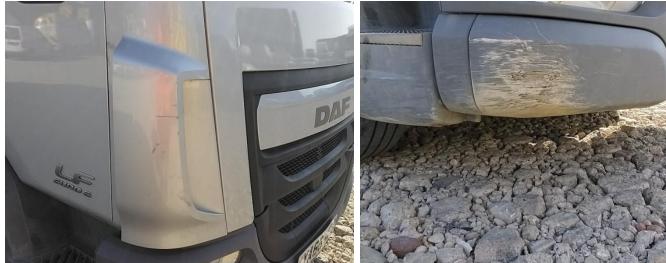

### Damage Photos

1: Moulding osf Wing Scratched (Painted) Over 25mm Thru Paint

2: Bumper Front Dented Over 30mm

3: Screen Front Chipped Over 10mm

5: Bumper Front Scratched Over 25mm Not Thru Paint

6: General Exterior Soiled Light