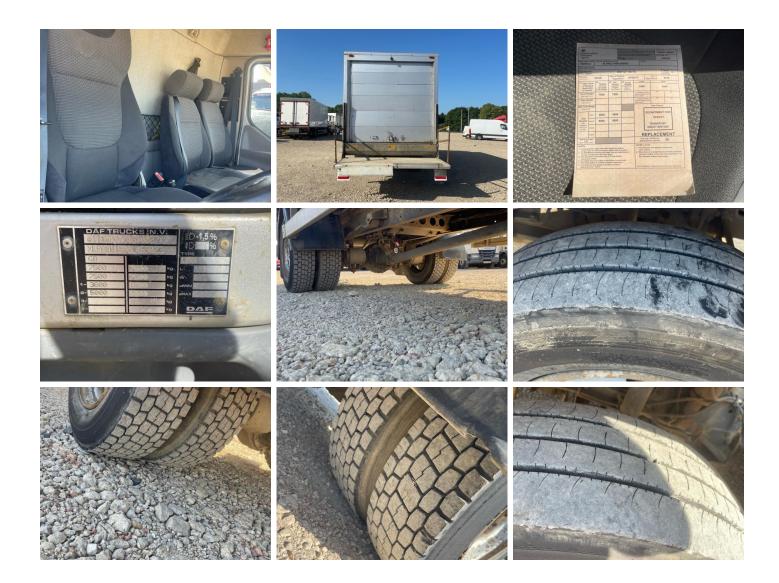

| XLRAEL1500L459023 | Axle Combi      | 4x2    |
| Year      | 2017                 | Body Style | Box Van           | Rear Suspension | Steel  |
| Mileage   | 268,499 Km Warranted | MOT Due    | 31/10/2025        | Rear Doors      | Roller |
| Fuel Type | Diesel               | Cab Type   | DAY CAB           | Tail Lift       | Column |
| Colour    | SILVER               | Gearbox    | MANUAL            |                 |        |

#### HALF CURTAINSIDE, BEEN ON FULL R & M CONTRACT FROM NEW

| Tyres |      |      |      |      |  |
|-------|------|------|------|------|--|
| NSF   | NSI1 | NSI2 | NSI3 | NSI4 |  |
| OSF   | OSI1 | OSI2 | OSI3 | OSI4 |  |
| Spare | NSO1 | NSO2 | NSO3 | NSO4 |  |
|       | OS01 | OSO2 | OSO3 | OS04 |  |

### **Features**

Park assist camera

#### Photos





## **Condition Check**



### Damage Photos



1: Moulding osf Wing Scratched (Painted) Over 25mm Thru Paint

2: Bumper Front Dented Over 30mm





3: Screen Front Chipped Over 10mm



5: Bumper Front Scratched Over 25mm Not Thru Paint





6: General Exterior Soiled Light



7: Door Mirror Glass ns Broken Replace



8: Qtr Panel osr Scratched Over 25mm Thru Paint







10: General Exterior Soiled Light



11: General Exterior Soiled Light



12: Seat Base Cover osf Torn Over 3mm



13: Other N/A N/A

#### Interior

| Carpet Condition<br>Seat Condition | Average<br>Average | Upholstery Condition<br>Odour  | Average                  |    |
|------------------------------------|--------------------|--------------------------------|--------------------------|----|
|