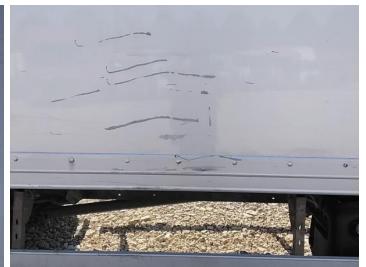

### Damage Photos

1: Moulding osf Wing Scratched (Painted) Over 25mm Thru Paint

2: Bumper Front Dented Over 30mm

3: Screen Front Chipped Over 10mm

5: Bumper Front Scratched Over 25mm Not Thru Paint

6: General Exterior Soiled Light