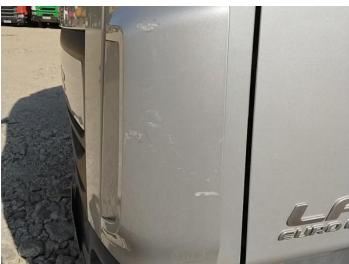

### Damage Photos

1: Moulding osf Wing Scratched (Painted) Over 25mm Thru Paint

2: Bumper Front Dented Over 30mm

3: Screen Front Chipped Over 10mm

5: Bumper Front Scratched Over 25mm Not Thru Paint

6: General Exterior Soiled Light