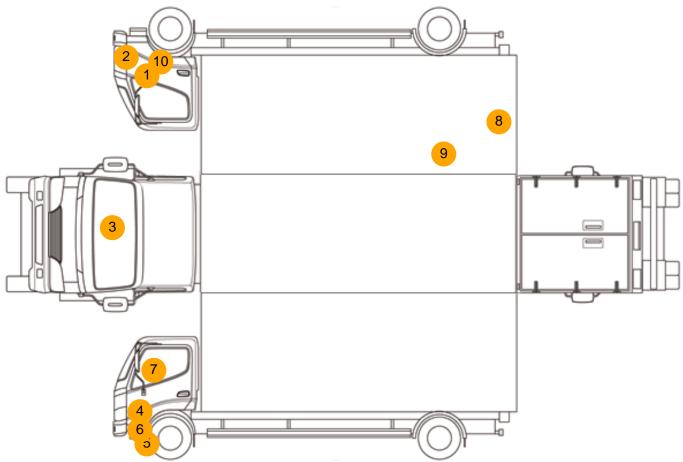

### Damage Photos

1: Moulding osf Wing Scratched (Painted) Over 25mm Thru Paint

2: Bumper Front Dented Over 30mm

3: Screen Front Chipped Over 10mm

5: Bumper Front Scratched Over 25mm Not Thru Paint

6: General Exterior Soiled Light

7: Door Mirror Glass ns Broken Replace

8: Qtr Panel osr Scratched Over 25mm Thru Paint

10: General Exterior Soiled Light

11: General Exterior Soiled Light

12: Seat Base Cover osf Torn Over 3mm

13: Other N/A N/A