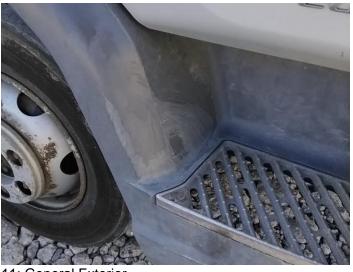

7: Door Mirror Glass ns Broken Replace

8: Qtr Panel osr Scratched Over 25mm Thru Paint

10: General Exterior Soiled Light

11: General Exterior Soiled Light

12: Seat Base Cover osf Torn Over 3mm

13: Other N/A N/A