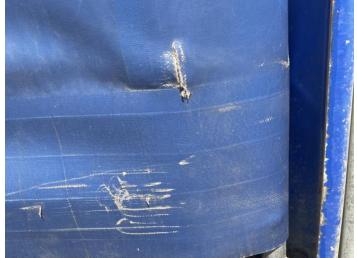

6: Door osf Dented With Paint Damage

7: Qtr Panel osr Scratched Over 25mm Thru Paint

8: Qtr Panel nsr Hole UpTo 10mm

9: Qtr Panel nsr Rusted Over 5mm

10: Door nsf Dented Over 30mm