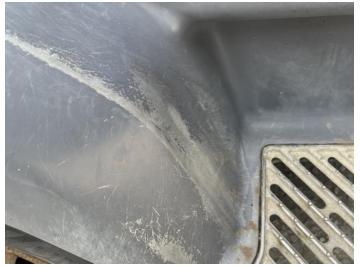

## **Damage Photos**

1: Seat Base Cover osf Torn Over 3mm

2: Sill os Scratched Over 25mm Thru Paint

3: Door Moulding osf Scuffed (Unpainted) Over 100mm

4: Bonnet Chipped Multiple Chips

5: Bumper Front Dented With Paint Damage