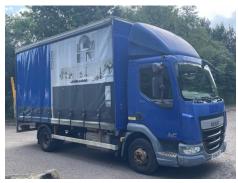

### **Daf LF 150**

| Inspection      |                      | Vehicle           |                     |                |        |
|-----------------|----------------------|-------------------|---------------------|----------------|--------|
| Serious Damage? | No                   | VAT               | Plus VAT            |                |        |
|                 |                      | V5                | Buyer To Apply      | _              |        |
| Details         |                      |                   |                     |                |        |
| Reg. date       | 29/11/2016           | Body Style        | Curtainside         | Gears          | 6      |
| Year            | 2016                 | Keys              | 2                   | Doors          | 2      |
| Mileage         | 157,358 Km Warranted | Service history   | Full                | Steering Combi | Steer  |
| Fuel Type       | Diesel               | Service documents | Electronic / Online | Rear Doors     | Roller |
| Colour          | BLUE                 | Cab Type          | DAY CAB             | Tail Lift      | Column |
| VIN             | XLRAEL1500L453070    | Gearbox           | manual              |                |        |

#### **Photos**