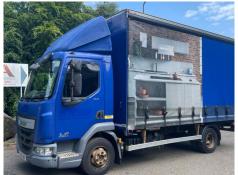

### **Daf LF 150**

| Inspection      |                      | Vehicle           |                     |                |        |
|-----------------|----------------------|-------------------|---------------------|----------------|--------|
| Serious Damage? | No                   | VAT               | Plus VAT            |                |        |
|                 |                      | V5                | Buyer To Apply      | _              |        |
| Details         |                      |                   |                     |                |        |
| Reg. date       | 29/11/2016           | Body Style        | Curtainside         | Gears          | 6      |
| Year            | 2016                 | Keys              | 2                   | Doors          | 2      |
| Mileage         | 157,358 Km Warranted | Service history   | Full                | Steering Combi | Steer  |
| Fuel Type       | Diesel               | Service documents | Electronic / Online | Rear Doors     | Roller |
| Colour          | BLUE                 | Cab Type          | DAY CAB             | Tail Lift      | Column |
| VIN             | XLRAEL1500L453070    | Gearbox           | manual              |                |        |

#### **Photos**