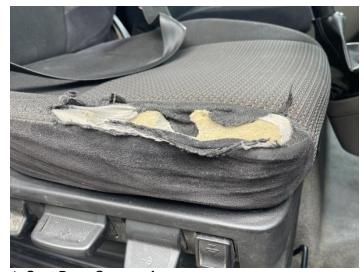

## **Damage Photos**

1: Seat Base Cover osf Torn Over 3mm

2: Sill os Scratched Over 25mm Thru Paint

3: Door Moulding osf Scuffed (Unpainted) Over 100mm

4: Bonnet Chipped Multiple Chips

5: Bumper Front Dented With Paint Damage