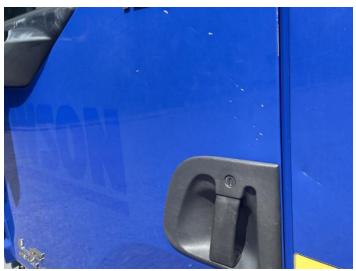

## **Damage Photos**

1: Seat Base Cover osf Torn Over 3mm

2: Sill os Scratched Over 25mm Thru Paint

3: Door Moulding osf Scuffed (Unpainted) Over 100mm

4: Bonnet Chipped Multiple Chips

5: Bumper Front Dented With Paint Damage

6: Door osf Dented With Paint Damage

7: Qtr Panel osr Scratched Over 25mm Thru Paint

8: Qtr Panel nsr Hole UpTo 10mm

9: Qtr Panel nsr Rusted Over 5mm

10: Door nsf Dented Over 30mm