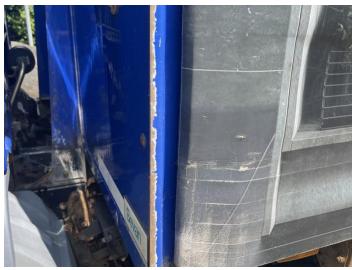

## **Damage Photos**

1: Seat Base Cover osf Torn Over 3mm

2: Sill os Scratched Over 25mm Thru Paint

3: Door Moulding osf Scuffed (Unpainted) Over 100mm

4: Bonnet Chipped Multiple Chips

5: Bumper Front Dented With Paint Damage

6: Door osf Dented With Paint Damage

7: Qtr Panel osr Scratched Over 25mm Thru Paint

8: Qtr Panel nsr Hole UpTo 10mm

9: Qtr Panel nsr Rusted Over 5mm

10: Door nsf Dented Over 30mm