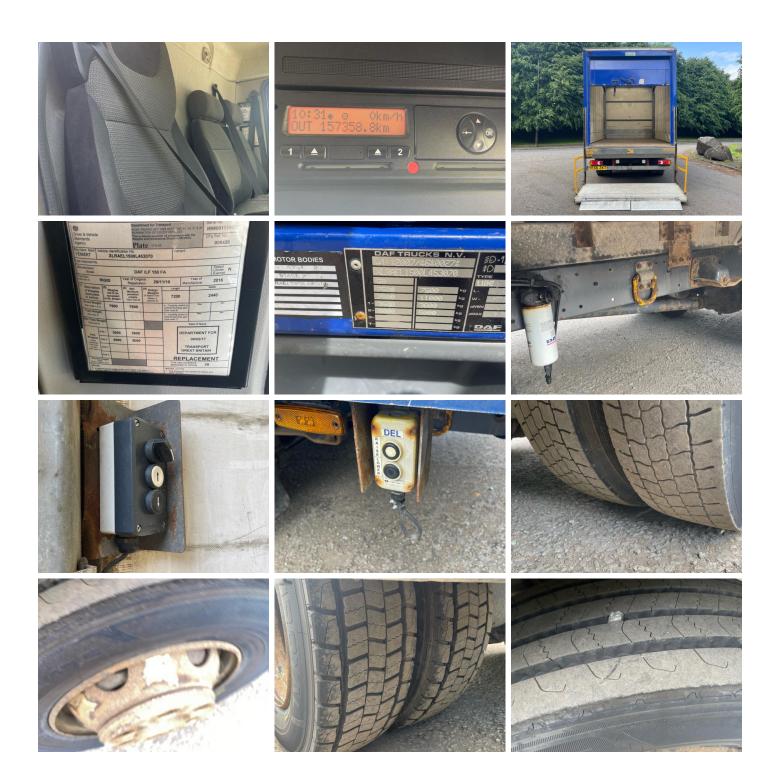

#### **Photos**

### **Daf LF 150**

| Inspection      |                      | Vehicle           |                     |                |        |
|-----------------|----------------------|-------------------|---------------------|----------------|--------|
| Serious Damage? | No                   | VAT               | Plus VAT            |                |        |
|                 |                      | V5                | Buyer To Apply      | _              |        |
| Details         |                      |                   |                     |                |        |
| Reg. date       | 29/11/2016           | Body Style        | Curtainside         | Gears          | 6      |
| Year            | 2016                 | Keys              | 2                   | Doors          | 2      |
| Mileage         | 157,358 Km Warranted | Service history   | Full                | Steering Combi | Steer  |
| Fuel Type       | Diesel               | Service documents | Electronic / Online | Rear Doors     | Roller |
| Colour          | BLUE                 | Cab Type          | DAY CAB             | Tail Lift      | Column |
| VIN             | XLRAEL1500L453070    | Gearbox           | manual              |                |        |