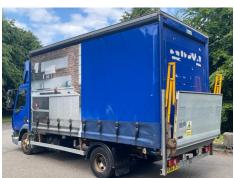

### **Daf LF 150**

| Inspection      |                      | Vehicle           |                     |                |        |
|-----------------|----------------------|-------------------|---------------------|----------------|--------|
| Serious Damage? | No                   | VAT               | Plus VAT            |                |        |
|                 |                      | V5                | Buyer To Apply      | _              |        |
| Details         |                      |                   |                     |                |        |
| Reg. date       | 29/11/2016           | Body Style        | Curtainside         | Gears          | 6      |
| Year            | 2016                 | Keys              | 2                   | Doors          | 2      |
| Mileage         | 157,358 Km Warranted | Service history   | Full                | Steering Combi | Steer  |
| Fuel Type       | Diesel               | Service documents | Electronic / Online | Rear Doors     | Roller |
| Colour          | BLUE                 | Cab Type          | DAY CAB             | Tail Lift      | Column |
| VIN             | XLRAEL1500L453070    | Gearbox           | manual              |                |        |

#### **Photos**