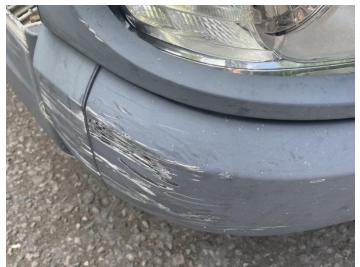

## **Damage Photos**

1: Seat Base Cover osf Torn Over 3mm

2: Sill os Scratched Over 25mm Thru Paint

3: Door Moulding osf Scuffed (Unpainted) Over 100mm

4: Bonnet Chipped Multiple Chips

5: Bumper Front Dented With Paint Damage