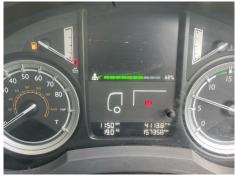

### **Daf LF 150**

| Inspection      |                      | Vehicle           |                     |                |        |
|-----------------|----------------------|-------------------|---------------------|----------------|--------|
| Serious Damage? | No                   | VAT               | Plus VAT            |                |        |
|                 |                      | V5                | Buyer To Apply      | _              |        |
| Details         |                      |                   |                     |                |        |
| Reg. date       | 29/11/2016           | Body Style        | Curtainside         | Gears          | 6      |
| Year            | 2016                 | Keys              | 2                   | Doors          | 2      |
| Mileage         | 157,358 Km Warranted | Service history   | Full                | Steering Combi | Steer  |
| Fuel Type       | Diesel               | Service documents | Electronic / Online | Rear Doors     | Roller |
| Colour          | BLUE                 | Cab Type          | DAY CAB             | Tail Lift      | Column |
| VIN             | XLRAEL1500L453070    | Gearbox           | manual              |                |        |