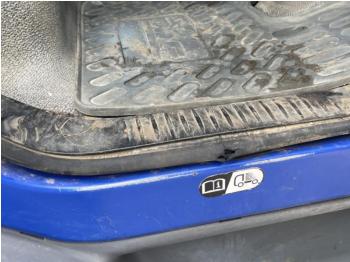

## **Damage Photos**

1: Seat Base Cover osf Torn Over 3mm

2: Sill os Scratched Over 25mm Thru Paint

3: Door Moulding osf Scuffed (Unpainted) Over 100mm

4: Bonnet Chipped Multiple Chips

5: Bumper Front Dented With Paint Damage