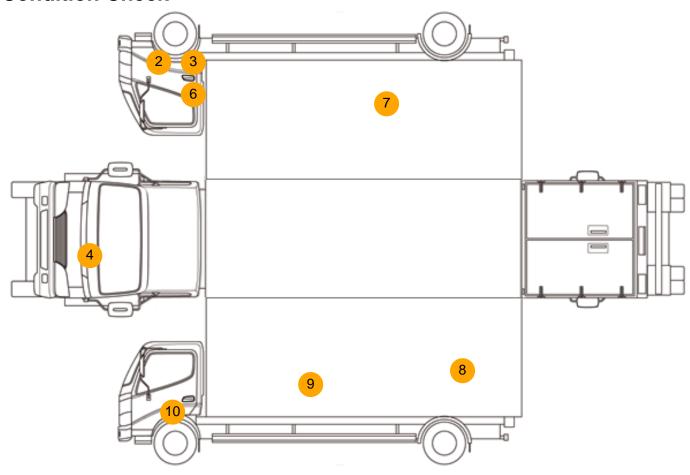

## **Condition Check**

## **Damage Photos**

1: Seat Base Cover osf Torn Over 3mm

2: Sill os Scratched Over 25mm Thru Paint

3: Door Moulding osf Scuffed (Unpainted) Over 100mm

4: Bonnet Chipped Multiple Chips

5: Bumper Front Dented With Paint Damage

6: Door osf Dented With Paint Damage

7: Qtr Panel osr Scratched Over 25mm Thru Paint

8: Qtr Panel nsr Hole UpTo 10mm

9: Qtr Panel nsr Rusted Over 5mm

10: Door nsf Dented Over 30mm