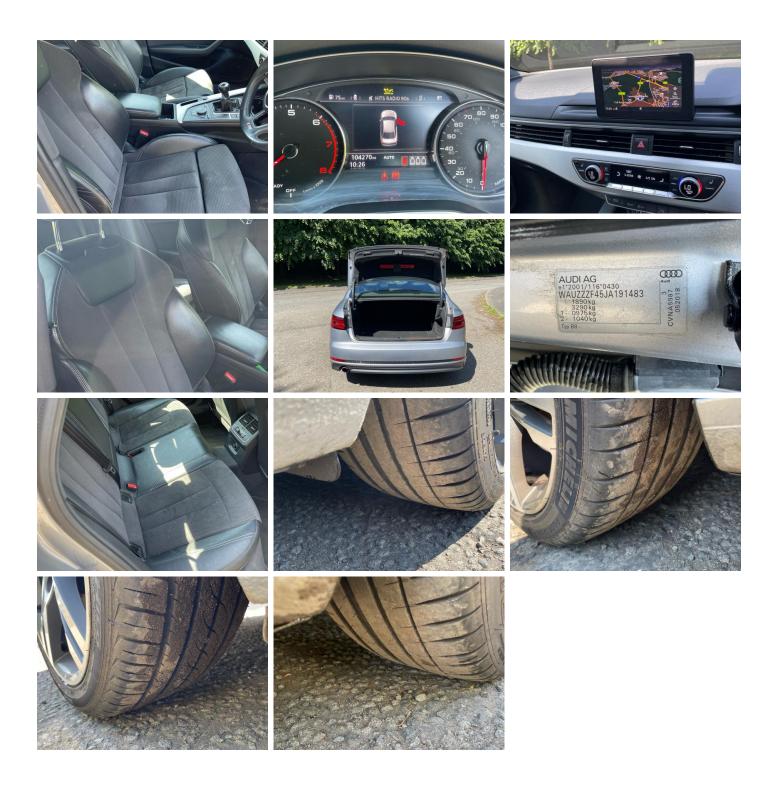

## AUDI A4 1.4T FSI S Line 150Ps

| Inspection                         |                                              | Vehicle           |                                                                                                                                                                                                                                                                                                                                         |                                                                                                                                                                                                                                                                                                                                                                                                                          |
|------------------------------------|----------------------------------------------|-------------------|-----------------------------------------------------------------------------------------------------------------------------------------------------------------------------------------------------------------------------------------------------------------------------------------------------------------------------------------|--------------------------------------------------------------------------------------------------------------------------------------------------------------------------------------------------------------------------------------------------------------------------------------------------------------------------------------------------------------------------------------------------------------------------|
|                                    | VAT                                          | Margin            |                                                                                                                                                                                                                                                                                                                                         |                                                                                                                                                                                                                                                                                                                                                                                                                          |
|                                    | V5                                           | To Follow         |                                                                                                                                                                                                                                                                                                                                         |                                                                                                                                                                                                                                                                                                                                                                                                                          |
|                                    |                                              |                   |                                                                                                                                                                                                                                                                                                                                         |                                                                                                                                                                                                                                                                                                                                                                                                                          |
| 26/10/2018                         | VIN                                          | WAUZZZF45JA191483 | CAP Below                                                                                                                                                                                                                                                                                                                               | £5,575.00                                                                                                                                                                                                                                                                                                                                                                                                                |
| 2018                               | Body Style                                   | Saloon            | Gearbox                                                                                                                                                                                                                                                                                                                                 | MANUAL                                                                                                                                                                                                                                                                                                                                                                                                                   |
| Mileage 104,270 Miles<br>Warranted | MOT Due                                      | 25/10/2025        | Gears                                                                                                                                                                                                                                                                                                                                   | 6                                                                                                                                                                                                                                                                                                                                                                                                                        |
|                                    | CAP Clean                                    | £7,400.00         | Doors                                                                                                                                                                                                                                                                                                                                   | 4                                                                                                                                                                                                                                                                                                                                                                                                                        |
| Petrol                             | CAP Average                                  | £6,500.00         | Axle Combi                                                                                                                                                                                                                                                                                                                              | 4x2                                                                                                                                                                                                                                                                                                                                                                                                                      |
| SILVER                             |                                              |                   |                                                                                                                                                                                                                                                                                                                                         |                                                                                                                                                                                                                                                                                                                                                                                                                          |
|                                    |                                              |                   |                                                                                                                                                                                                                                                                                                                                         |                                                                                                                                                                                                                                                                                                                                                                                                                          |
|                                    |                                              |                   |                                                                                                                                                                                                                                                                                                                                         |                                                                                                                                                                                                                                                                                                                                                                                                                          |
|                                    |                                              |                   |                                                                                                                                                                                                                                                                                                                                         |                                                                                                                                                                                                                                                                                                                                                                                                                          |
|                                    |                                              |                   |                                                                                                                                                                                                                                                                                                                                         |                                                                                                                                                                                                                                                                                                                                                                                                                          |
|                                    |                                              |                   |                                                                                                                                                                                                                                                                                                                                         |                                                                                                                                                                                                                                                                                                                                                                                                                          |
| _                                  |                                              |                   |                                                                                                                                                                                                                                                                                                                                         |                                                                                                                                                                                                                                                                                                                                                                                                                          |
|                                    | 2018<br>104,270 Miles<br>Warranted<br>Petrol | VAT   V5   VIN    | VAT         Margin           V5         To Follow           26/10/2018         VIN         WAUZZZF45JA191483           2018         Body Style         Saloon           104,270 Miles         MOT Due         25/10/2025           Warranted         CAP Clean         £7,400.00           Petrol         CAP Average         £6,500.00 | VAT         Margin           V5         To Follow           26/10/2018         VIN         WAUZZZF45JA191483         CAP Below           2018         Body Style         Saloon         Gearbox           104,270 Miles         MOT Due         25/10/2025         Gears           Warranted         CAP Clean         £7,400.00         Doors           Petrol         CAP Average         £6,500.00         Axle Combi |

## **Features**

- Bluetooth connection
- Navigation systemBody coloured bumpersFront electric windows
- Metallic Paint
- Passenger airbag
- Remote central locking
- Cruise control
- Rear parking sensor Electric door mirrors
- Front head restraints
- 3x3 point rear seat belts Traction control
- · Partial leather seat trim
- Front parking sensor
- Trip computer
- Air conditioning
  Rear electric windows
- ABS
- Tyre pressure monitor
- Alloy wheels
- Heated front seat
- Radio/CD
- Climate control
- Rear headrests
- Drivers airbag
- Alarm