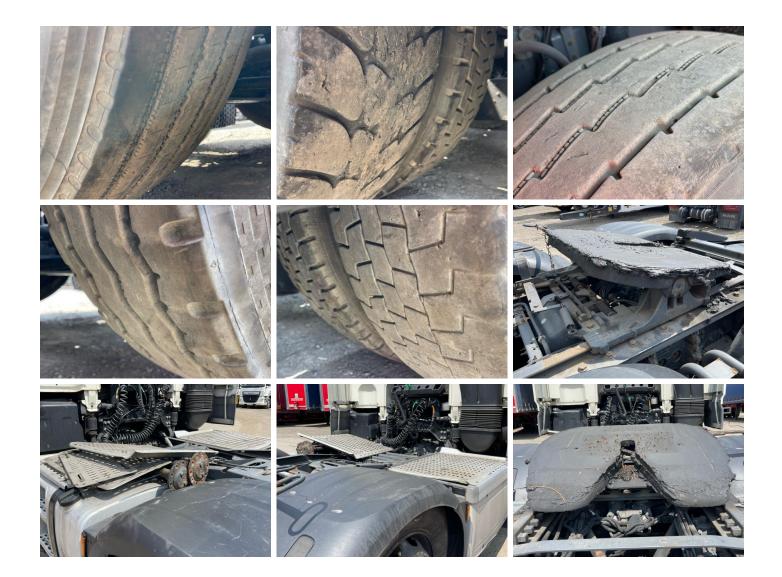

\*NON RUNNER - STARTS / GEARBOX ISSUES\* SLIDING 5TH WHEEL

| Tyres        |  |  |  |
|--------------|--|--|--|
| Tyres<br>NSF |  |  |  |
| NSR          |  |  |  |
| NSR<br>OSF   |  |  |  |
| OSR          |  |  |  |
| OSR<br>Spare |  |  |  |

## Photos