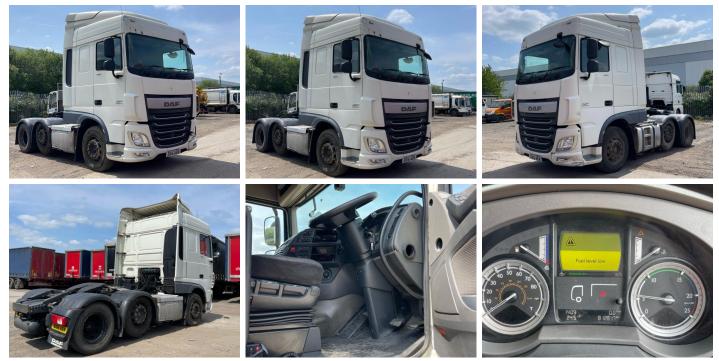

## **DAF XF 460**

| Inspection | Vehicle |          |  |
|------------|---------|----------|--|
|            | VAT     | Plus VAT |  |
|            | V5      | Present  |  |
| Details    |         |          |  |

| Reg. date | 07/04/2016           | VIN        | XLRTGH4300G100521 | Axle Combi      | 6x2            |
|-----------|----------------------|------------|-------------------|-----------------|----------------|
| Year      | 2016                 | Body Style | Tractor Unit      | Steering Combi  | Mid-Lif Steert |
| Mileage   | 812,817 Km Warranted | MOT Due    | 30/04/2026        | Rear Suspension | Air            |
| Fuel Type | Diesel               | Cab Type   | SLEEPER CAB       |                 |                |
| Colour    | WHITE                | Gearbox    | AUTOMATIC         |                 |                |

\*NON RUNNER - STARTS / GEARBOX ISSUES\* SLIDING 5TH WHEEL

| Tyres        |  |  |  |
|--------------|--|--|--|
| Tyres<br>NSF |  |  |  |
| NSR          |  |  |  |
| NSR<br>OSF   |  |  |  |
| OSR          |  |  |  |
| OSR<br>Spare |  |  |  |

## Photos