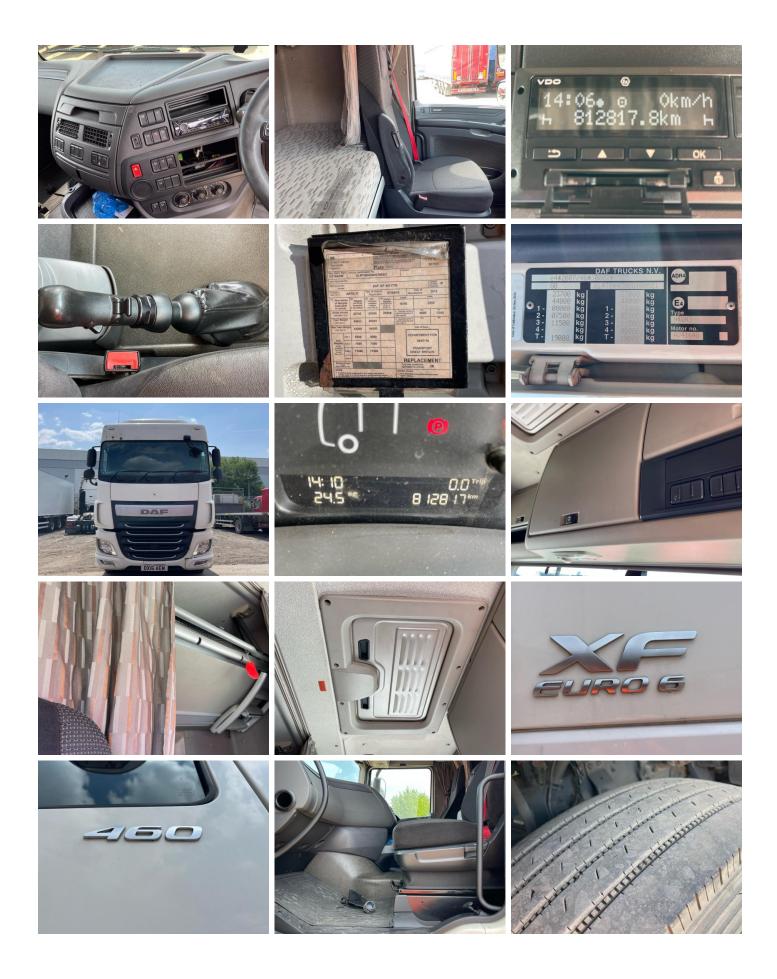

| Reg. date | 07/04/2016           | VIN        | XLRTGH4300G100521 | Axle Combi      | 6x2            |
|-----------|----------------------|------------|-------------------|-----------------|----------------|
| Year      | 2016                 | Body Style | Tractor Unit      | Steering Combi  | Mid-Lif Steert |
| Mileage   | 812,817 Km Warranted | MOT Due    | 30/04/2026        | Rear Suspension | Air            |
| Fuel Type | Diesel               | Cab Type   | SLEEPER CAB       |                 |                |
| Colour    | WHITE                | Gearbox    | AUTOMATIC         |                 |                |

## Photos