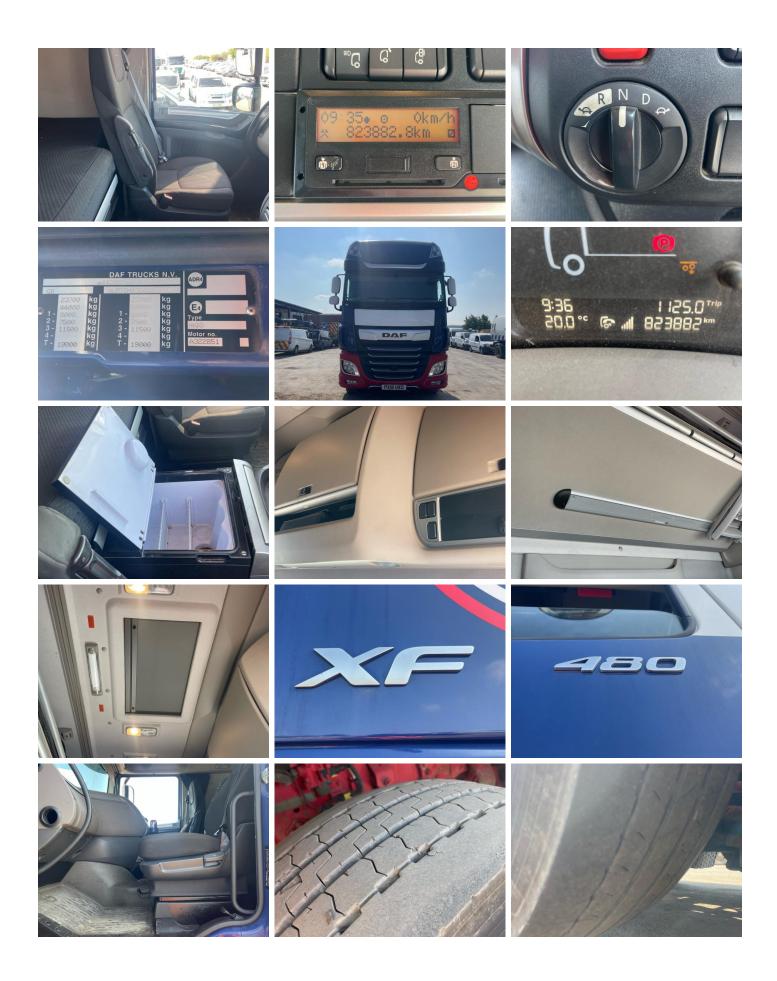

|                |
| SLIDING 5TH | H WHEEL                     |            |                   |                 |                |
| NSF         |                             |            |                   |                 |                |
| NSR         |                             |            |                   |                 |                |
| OSF         |                             |            |                   |                 |                |
| OSR         |                             |            |                   |                 |                |
| Spare       |                             |            |                   |                 |                |

## **Features**

Navigation system

• Air conditioning

## **Photos**