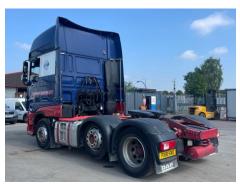

## **VEHICLE INSPECTION REPORT**

PX18HXO

## **DAF XF 480**

| Inspection  |                             | Vehicle    |                   |                 |                |
|-------------|-----------------------------|------------|-------------------|-----------------|----------------|
|             |                             | VAT<br>V5  | Plus VAT Present  | <u>.</u>        |                |
|             |                             |            |                   |                 |                |
| Details     |                             |            |                   |                 |                |
| Reg. date   | 10/03/2018                  | VIN        | XLRTGH4300G198676 | Axle Combi      | 6x2            |
| Year        | 2018                        | Body Style | Tractor Unit      | Steering Combi  | Mid-Lif Steert |
| Mileage     | 823,882 Km Not<br>Warranted | MOT Due    | 31/05/2026        | Rear Suspension | Air            |
|             |                             | Cab Type   | SUPER SPACE CAB   |                 |                |
| Fuel Type   | Diesel                      | Gearbox    | AUTOMATIC         |                 |                |
| Colour      | BLUE                        |            |                   |                 |                |
| SLIDING 5TH | H WHEEL                     |            |                   |                 |                |
| NSF         |                             |            |                   |                 |                |
| NSR         |                             |            |                   |                 |                |
| OSF         |                             |            |                   |                 |                |
| OSR         |                             |            |                   |                 |                |
| Spare       |                             |            |                   |                 |                |

## **Photos**