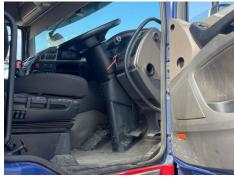

## **VEHICLE INSPECTION REPORT**

PX18HXO

## **DAF XF 480**

| Inspection  |                             | Vehicle    |                   |                 |                |
|-------------|-----------------------------|------------|-------------------|-----------------|----------------|
|             |                             | VAT<br>V5  | Plus VAT Present  | <u>.</u>        |                |
|             |                             |            |                   |                 |                |
| Details     |                             |            |                   |                 |                |
| Reg. date   | 10/03/2018                  | VIN        | XLRTGH4300G198676 | Axle Combi      | 6x2            |
| Year        | 2018                        | Body Style | Tractor Unit      | Steering Combi  | Mid-Lif Steert |
| Mileage     | 823,882 Km Not<br>Warranted | MOT Due    | 31/05/2026        | Rear Suspension | Air            |
|             |                             | Cab Type   | SUPER SPACE CAB   |                 |                |
| Fuel Type   | Diesel                      | Gearbox    | AUTOMATIC         |                 |                |
| Colour      | BLUE                        |            |                   |                 |                |
| SLIDING 5TH | H WHEEL                     |            |                   |                 |                |
| NSF         |                             |            |                   |                 |                |
| NSR         |                             |            |                   |                 |                |
| OSF         |                             |            |                   |                 |                |
| OSR         |                             |            |                   |                 |                |
| Spare       |                             |            |                   |                 |                |

## **Photos**