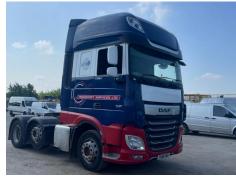

## **VEHICLE INSPECTION REPORT**

PX18HXO

## **DAF XF 480**

| Inspection  |                             | Vehicle    |                   |                 |                |
|-------------|-----------------------------|------------|-------------------|-----------------|----------------|
|             |                             | VAT<br>V5  | Plus VAT Present  | <u>.</u>        |                |
|             |                             |            |                   |                 |                |
| Details     |                             |            |                   |                 |                |
| Reg. date   | 10/03/2018                  | VIN        | XLRTGH4300G198676 | Axle Combi      | 6x2            |
| Year        | 2018                        | Body Style | Tractor Unit      | Steering Combi  | Mid-Lif Steert |
| Mileage     | 823,882 Km Not<br>Warranted | MOT Due    | 31/05/2026        | Rear Suspension | Air            |
|             |                             | Cab Type   | SUPER SPACE CAB   |                 |                |
| Fuel Type   | Diesel                      | Gearbox    | AUTOMATIC         |                 |                |
| Colour      | BLUE                        |            |                   |                 |                |
| SLIDING 5TH | H WHEEL                     |            |                   |                 |                |
| NSF         |                             |            |                   |                 |                |
| NSR         |                             |            |                   |                 |                |
| OSF         |                             |            |                   |                 |                |
| OSR         |                             |            |                   |                 |                |
| Spare       |                             |            |                   |                 |                |

## **Photos**