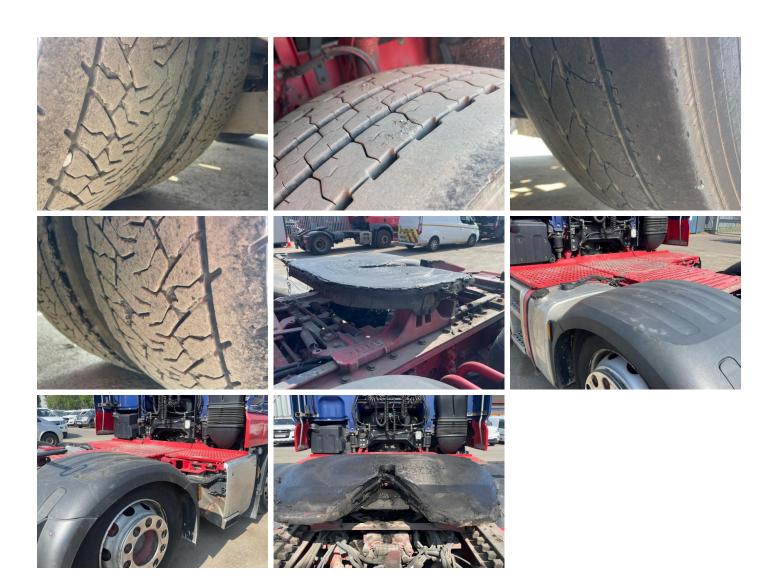

|                |
| SLIDING 5TH | H WHEEL                     |            |                   |                 |                |
| NSF         |                             |            |                   |                 |                |
| NSR         |                             |            |                   |                 |                |
| OSF         |                             |            |                   |                 |                |
| OSR         |                             |            |                   |                 |                |
| Spare       |                             |            |                   |                 |                |

## **Features**

Navigation system

• Air conditioning

## **Photos**