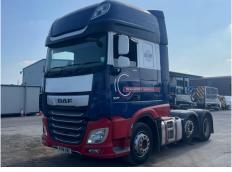

## **VEHICLE INSPECTION REPORT**

PX18HXO

## **DAF XF 480**

| Inspection  |                             | Vehicle    |                   |                 |                |
|-------------|-----------------------------|------------|-------------------|-----------------|----------------|
|             |                             | VAT<br>V5  | Plus VAT Present  | <u>.</u>        |                |
|             |                             |            |                   |                 |                |
| Details     |                             |            |                   |                 |                |
| Reg. date   | 10/03/2018                  | VIN        | XLRTGH4300G198676 | Axle Combi      | 6x2            |
| Year        | 2018                        | Body Style | Tractor Unit      | Steering Combi  | Mid-Lif Steert |
| Mileage     | 823,882 Km Not<br>Warranted | MOT Due    | 31/05/2026        | Rear Suspension | Air            |
|             |                             | Cab Type   | SUPER SPACE CAB   |                 |                |
| Fuel Type   | Diesel                      | Gearbox    | AUTOMATIC         |                 |                |
| Colour      | BLUE                        |            |                   |                 |                |
| SLIDING 5TH | H WHEEL                     |            |                   |                 |                |
| NSF         |                             |            |                   |                 |                |
| NSR         |                             |            |                   |                 |                |
| OSF         |                             |            |                   |                 |                |
| OSR         |                             |            |                   |                 |                |
| Spare       |                             |            |                   |                 |                |

## **Photos**