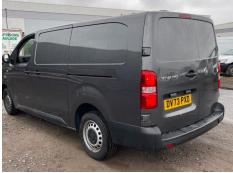

## Vauxhall Vivaro 3100 2.0d 145PS H1 Prime

| Serious Damage? | No                            | VAT        | Plus VAT          |         |        |
|-----------------|-------------------------------|------------|-------------------|---------|--------|
|                 |                               | V5         | Buyer To Apply    |         |        |
| Details         |                               |            |                   |         |        |
| Reg. date       | 27/09/2023                    | Colour     | GREY              | Gearbox | MANUAL |
| Year            | 2023                          | VIN        | VXEVFEHTMP7856849 | Gears   | 6      |
| Mileage         | 20,467 Miles Not<br>Warranted | Body Style | Panel Van L2      |         |        |
|                 |                               | MOT Due    | 26/09/2026        |         |        |
| Fuel Type       | Diesel                        |            |                   |         |        |
|                 |                               |            |                   |         |        |

\*WARNING LIGHT ON DASH\* AD-BLUE, TWIN SIDE LOAD DOOR, E/MIRRORS

Vehicle

**Tyres** NSF

Inspection

NSR

OSF

**OSR** 

Spare