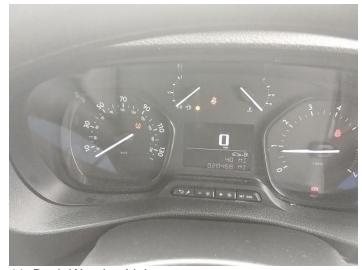

\*WARNING LIGHT ON DASH\* AD-BLUE, TWIN SIDE LOAD DOOR, E/MIRRORS

Vehicle

**Tyres** NSF

Inspection

NSR

OSF

**OSR** 

Spare

6: Qtr Panel osr Scratched Over 25mm Thru Paint

7: Door osf Scratched Over 25mm Thru Paint

8: Door osf Dented Over 30mm

9: Seat Base Cover osf Soiled Heavy

10: Seat Base Cover nsf Soiled Heavy

11: Dash Warning Lights Displayed No Action