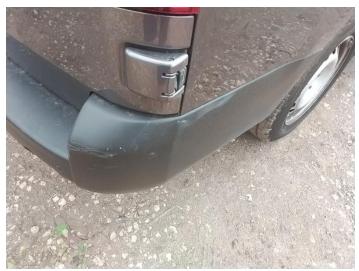

# **Damage Photos**

1: Bonnet Chipped Multiple Chips

2: Door nsf Scratched Over 25mm Not Thru Paint

3: Door nsf Scratched Over 25mm Not Thru Paint

4: Qtr Panel nsr Scratched Over 25mm Thru Paint

5: Bumper Rear Moulding Scuffed (Unpainted) Over 100mm