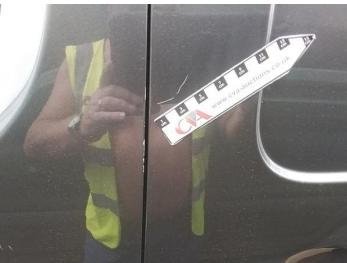

# **Damage Photos**

1: Bonnet Chipped Multiple Chips

2: Door nsf Scratched Over 25mm Not Thru Paint

3: Door nsf Scratched Over 25mm Not Thru Paint

4: Qtr Panel nsr Scratched Over 25mm Thru Paint

5: Bumper Rear Moulding Scuffed (Unpainted) Over 100mm

6: Qtr Panel osr Scratched Over 25mm Thru Paint

7: Door osf Scratched Over 25mm Thru Paint

8: Door osf Dented Over 30mm

9: Seat Base Cover osf Soiled Heavy

10: Seat Base Cover nsf Soiled Heavy

11: Dash Warning Lights Displayed No Action