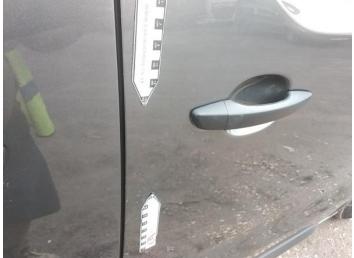

6: Qtr Panel osr Scratched Over 25mm Thru Paint

7: Door osf Scratched Over 25mm Thru Paint

8: Door osf Dented Over 30mm

9: Seat Base Cover osf Soiled Heavy

10: Seat Base Cover nsf Soiled Heavy

11: Dash Warning Lights Displayed No Action