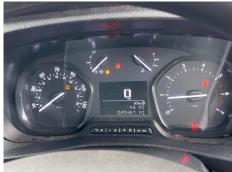

\*WARNING LIGHT ON DASH\* AD-BLUE, TWIN SIDE LOAD DOOR, E/MIRRORS

Vehicle

**Tyres** NSF

Inspection

NSR

OSF

**OSR** 

Spare

6: Qtr Panel osr Scratched Over 25mm Thru Paint

7: Door osf Scratched Over 25mm Thru Paint

8: Door osf Dented Over 30mm

9: Seat Base Cover osf Soiled Heavy

10: Seat Base Cover nsf Soiled Heavy

11: Dash Warning Lights Displayed No Action