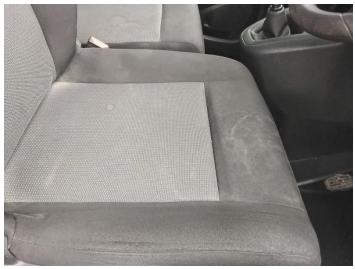

6: Qtr Panel osr Scratched Over 25mm Thru Paint

7: Door osf Scratched Over 25mm Thru Paint

8: Door osf Dented Over 30mm

9: Seat Base Cover osf Soiled Heavy

10: Seat Base Cover nsf Soiled Heavy

11: Dash Warning Lights Displayed No Action