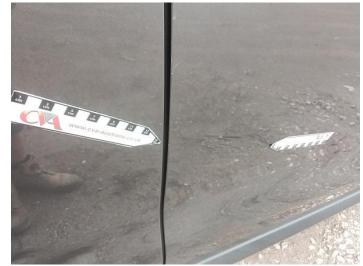

# **Damage Photos**

1: Bonnet Chipped Multiple Chips

2: Door nsf Scratched Over 25mm Not Thru Paint

3: Door nsf Scratched Over 25mm Not Thru Paint

4: Qtr Panel nsr Scratched Over 25mm Thru Paint

5: Bumper Rear Moulding Scuffed (Unpainted) Over 100mm

6: Qtr Panel osr Scratched Over 25mm Thru Paint

7: Door osf Scratched Over 25mm Thru Paint

8: Door osf Dented Over 30mm

9: Seat Base Cover osf Soiled Heavy

10: Seat Base Cover nsf Soiled Heavy

11: Dash Warning Lights Displayed No Action