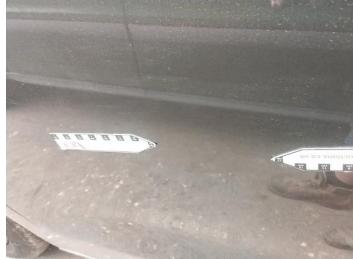

# **Damage Photos**

1: Bonnet Chipped Multiple Chips

2: Door nsf Scratched Over 25mm Not Thru Paint

3: Door nsf Scratched Over 25mm Not Thru Paint

4: Qtr Panel nsr Scratched Over 25mm Thru Paint

5: Bumper Rear Moulding Scuffed (Unpainted) Over 100mm