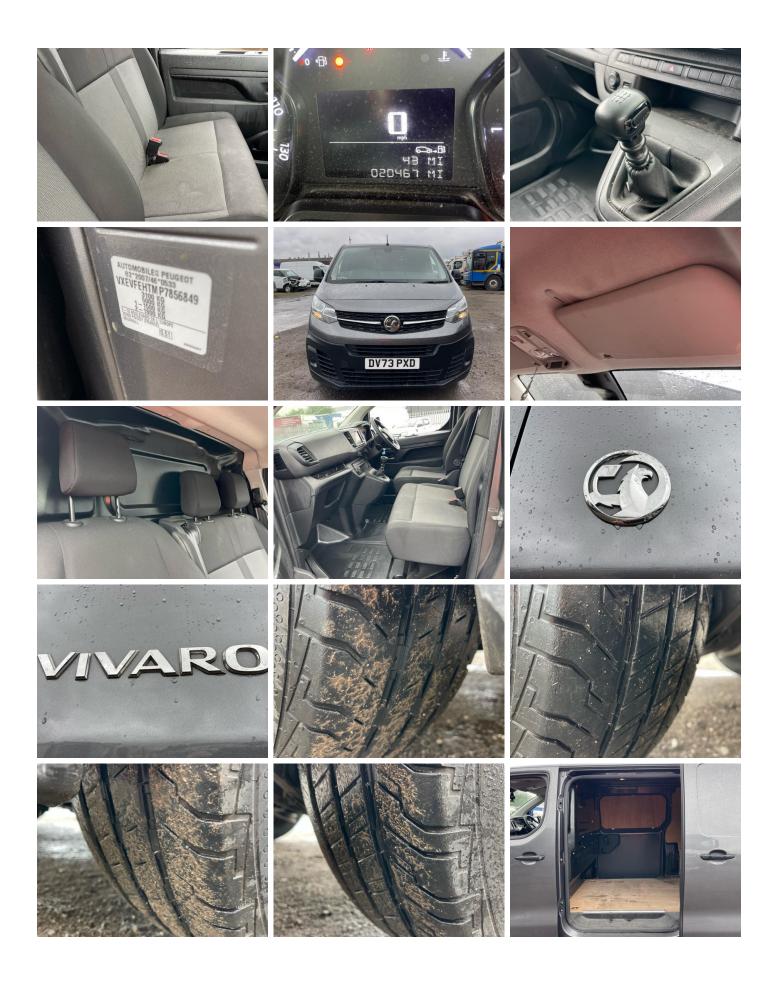

#### **Photos**

# **Condition Check**

### Interior

| Carpet Condition Seat Condition | OK<br>Poor |    | Upholstery Condition<br>Odour | OK<br>No |    |
|---------------------------------|------------|----|-------------------------------|----------|----|
| Engine Runs                     |            | OK | No Excessive Smoking          |          | OK |
| EML light illuminated           |            | OK | DPF light illuminated         |          | OK |
| ABS light illuminated           |            | OK |                               |          |    |