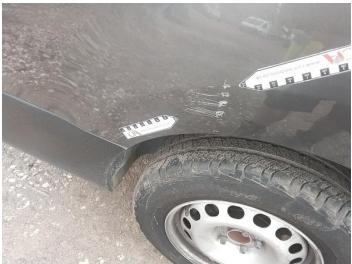

# **Damage Photos**

1: Bonnet Chipped Multiple Chips

2: Door nsf Scratched Over 25mm Not Thru Paint

3: Door nsf Scratched Over 25mm Not Thru Paint

4: Qtr Panel nsr Scratched Over 25mm Thru Paint

5: Bumper Rear Moulding Scuffed (Unpainted) Over 100mm

6: Qtr Panel osr Scratched Over 25mm Thru Paint

7: Door osf Scratched Over 25mm Thru Paint

8: Door osf Dented Over 30mm

9: Seat Base Cover osf Soiled Heavy

10: Seat Base Cover nsf Soiled Heavy

11: Dash Warning Lights Displayed No Action