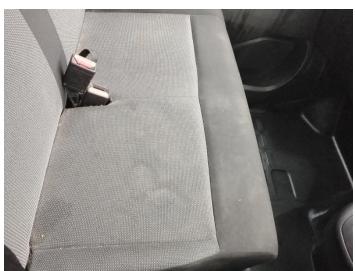

6: Qtr Panel osr Scratched Over 25mm Thru Paint

7: Door osf Scratched Over 25mm Thru Paint

8: Door osf Dented Over 30mm

9: Seat Base Cover osf Soiled Heavy

10: Seat Base Cover nsf Soiled Heavy

11: Dash Warning Lights Displayed No Action