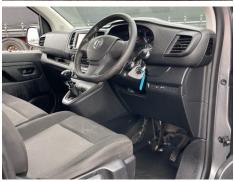

### **Features**

- Bluetooth connection
- Digital radio
- Passenger airbag
- Cruise control
- Air conditioning
- Central locking
- Rear parking sensorFront electric windows
- Cloth seat trim
- · Auxiliary input socket
- Drivers airbag

### Interior

| Carpet Condition Seat Condition | OK<br>Poor |    | Upholstery Condition<br>Odour | OK<br>No |    |
|---------------------------------|------------|----|-------------------------------|----------|----|
| Engine Runs                     |            | OK | No Excessive Smoking          |          | OK |
| EML light illuminated           |            | OK | DPF light illuminated         |          | OK |
| ABS light illuminated           |            | OK |                               |          |    |