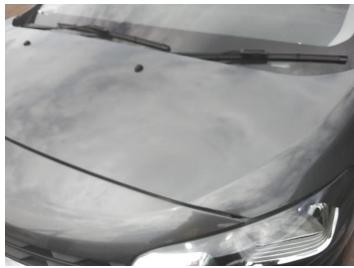

# **Damage Photos**

1: Bonnet Chipped Multiple Chips

2: Door nsf Scratched Over 25mm Not Thru Paint

3: Door nsf Scratched Over 25mm Not Thru Paint

4: Qtr Panel nsr Scratched Over 25mm Thru Paint

5: Bumper Rear Moulding Scuffed (Unpainted) Over 100mm