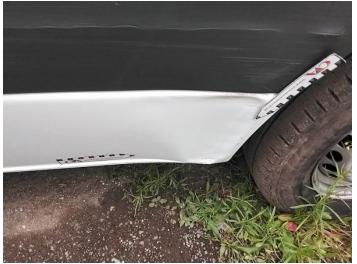

13: Door nsf Dented With Paint Damage

14: Qtr Panel nsr Scratched Over 25mm Thru Paint

15: Qtr Panel nsr Dented Over 30mm

16: Qtr Panel Moulding ns Scuffed (Unpainted) Over 100mm

17: Qtr Panel nsr Dented With Paint Damage

18: Qtr Panel nsr Dented Over 30mm

19: Qtr Panel nsr Scratched Over 25mm Thru Paint

20: Qtr Panel nsr Dented With Paint Damage

21: Qtr Panel nsr Scratched Over 25mm Thru Paint

22: Qtr Panel nsr Dented Over 30mm

23: Qtr Panel nsr Dented With Paint Damage

24: Qtr Panel Moulding ns Scuffed (Unpainted) Over 100mm

25: Qtr Panel nsr Dented Over 30mm

26: Qtr Panel nsr Dented With Paint Damage

27: Qtr Panel nsr Dented With Paint Damage

28: Qtr Panel nsr Dented Over 30mm

29: Door nsr Dented With Paint Damage

30: Door nsr Dented With Paint Damage

31: Door nsr Dented Over 30mm

32: Door nsr Dented Over 30mm

33: Door nsr Dented Over 30mm

34: Door nsr Dented Over 30mm