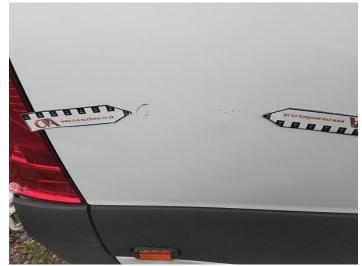

13: Door nsf Dented With Paint Damage

14: Qtr Panel nsr Scratched Over 25mm Thru Paint

15: Qtr Panel nsr Dented Over 30mm

16: Qtr Panel Moulding ns Scuffed (Unpainted) Over 100mm

17: Qtr Panel nsr Dented With Paint Damage

18: Qtr Panel nsr Dented Over 30mm

19: Qtr Panel nsr Scratched Over 25mm Thru Paint

20: Qtr Panel nsr Dented With Paint Damage

21: Qtr Panel nsr Scratched Over 25mm Thru Paint

22: Qtr Panel nsr Dented Over 30mm