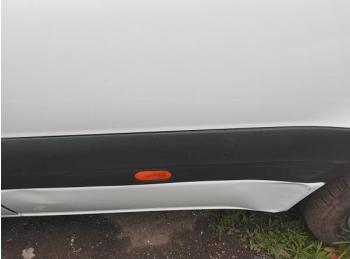

52: Door osf Dented Over 30mm

53: Door osf Dented With Paint Damage

54: Wing osf Dented With Paint Damage

55: Door Moulding osf Missing Replace

56: Seat Base Cover osf Torn Over 3mm

57: Carpets Front Torn Over 10mm