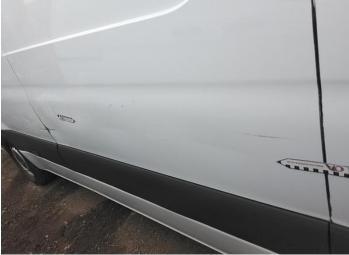

35: Door osr Dented Over 30mm

36: Badgedecal Rear Broken Replace

37: Door osr Dented Over 30mm

38: Door osr Dented Over 30mm

39: Qtr Panel osr Dented Over 30mm

40: Qtr Panel osr Dented Over 30mm

41: Qtr Panel osr Dented With Paint Damage

42: Qtr Panel osr Dented Over 30mm

43: Qtr Panel osr Dented With Paint Damage

44: Qtr Panel osr Dented With Paint Damage

45: Qtr Panel osr Dented Over 30mm

46: Qtr Panel osr Scratched Over 25mm Thru Paint