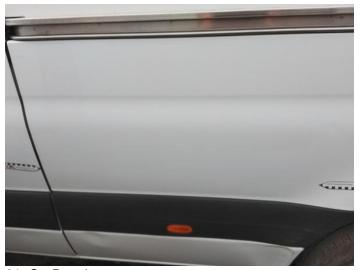

35: Door osr Dented Over 30mm

36: Badgedecal Rear Broken Replace

37: Door osr Dented Over 30mm

38: Door osr Dented Over 30mm

39: Qtr Panel osr Dented Over 30mm

40: Qtr Panel osr Dented Over 30mm

41: Qtr Panel osr Dented With Paint Damage

42: Qtr Panel osr Dented Over 30mm

43: Qtr Panel osr Dented With Paint Damage

44: Qtr Panel osr Dented With Paint Damage

45: Qtr Panel osr Dented Over 30mm

46: Qtr Panel osr Scratched Over 25mm Thru Paint

47: Qtr Panel osr Scratched Over 25mm Thru Paint

48: Qtr Panel osr Dented Over 30mm

49: Qtr Panel osr Dented With Paint Damage

50: Qtr Panel osr Dented Over 30mm

51: Qtr Panel osr Scratched Over 25mm Thru Paint