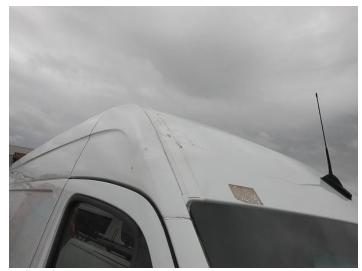

## **Damage Photos**

1: Roof Dented With Paint Damage

2: Roof Dented With Paint Damage

3: Bonnet Dented Over 30mm

4: Bumper Front Scratched Over 100mm Thru Paint

5: Bonnet Chipped Multiple Chips

6: Bonnet Dented With Paint Damage