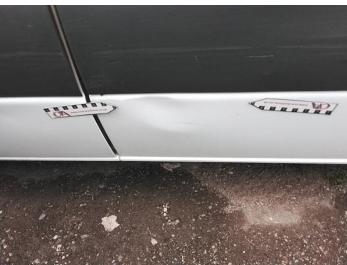

28: Qtr Panel nsr Dented Over 30mm

29: Door nsr Dented With Paint Damage

30: Door nsr Dented With Paint Damage

31: Door nsr Dented Over 30mm

32: Door nsr Dented Over 30mm

33: Door nsr Dented Over 30mm

34: Door nsr Dented Over 30mm

35: Door osr Dented Over 30mm

36: Badgedecal Rear Broken Replace

37: Door osr Dented Over 30mm

38: Door osr Dented Over 30mm

39: Qtr Panel osr Dented Over 30mm

40: Qtr Panel osr Dented Over 30mm

41: Qtr Panel osr Dented With Paint Damage