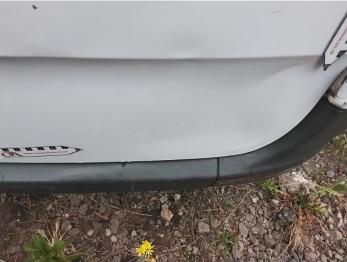

35: Door osr Dented Over 30mm

36: Badgedecal Rear Broken Replace

37: Door osr Dented Over 30mm

38: Door osr Dented Over 30mm

39: Qtr Panel osr Dented Over 30mm

40: Qtr Panel osr Dented Over 30mm

41: Qtr Panel osr Dented With Paint Damage

42: Qtr Panel osr Dented Over 30mm

43: Qtr Panel osr Dented With Paint Damage

44: Qtr Panel osr Dented With Paint Damage

45: Qtr Panel osr Dented Over 30mm

46: Qtr Panel osr Scratched Over 25mm Thru Paint