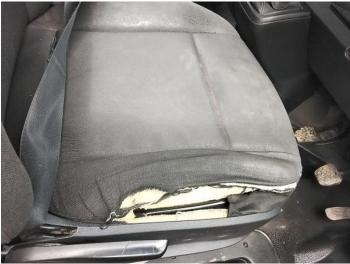

52: Door osf Dented Over 30mm

53: Door osf Dented With Paint Damage

54: Wing osf Dented With Paint Damage

55: Door Moulding osf Missing Replace

56: Seat Base Cover osf Torn Over 3mm

57: Carpets Front Torn Over 10mm

58: Seat Base Cover nsf Soiled Heavy

59: Door Pad nsf Soiled Heavy