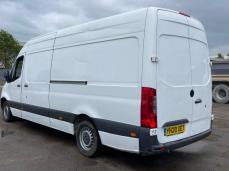

# **VEHICLE INSPECTION REPORT**

YH20UET

# **Mercedes-Benz Sprinter 314 CDI**

| Inspection      |                                | Vehicle    |                   |             |           |
|-----------------|--------------------------------|------------|-------------------|-------------|-----------|
| Serious Damage? | No                             | VAT        | Plus VAT          |             |           |
|                 |                                | V5         | Buyer To Apply    |             |           |
| Details         |                                |            |                   |             |           |
| Reg. date       | 13/07/2020                     | Colour     | WHITE             | CAP Clean   | £8,200.00 |
| Year            | 2020                           | VIN        | WDB9076352P176469 | CAP Average | £7,325.00 |
| Mileage         | 125,050 Miles Not<br>Warranted | Body Style | Panel Van L3      | CAP Below   | £6,025.00 |
|                 |                                | MOT Due    | 12/08/2025        |             |           |
| Fuel Type       | Diesel                         |            |                   |             |           |
|                 |                                |            |                   |             |           |