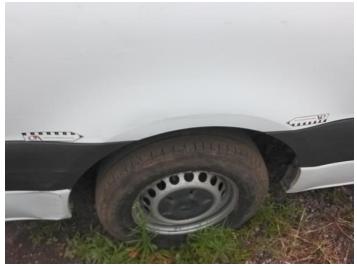

13: Door nsf Dented With Paint Damage

14: Qtr Panel nsr Scratched Over 25mm Thru Paint

15: Qtr Panel nsr Dented Over 30mm

16: Qtr Panel Moulding ns Scuffed (Unpainted) Over 100mm

17: Qtr Panel nsr Dented With Paint Damage

18: Qtr Panel nsr Dented Over 30mm

19: Qtr Panel nsr Scratched Over 25mm Thru Paint

20: Qtr Panel nsr Dented With Paint Damage

21: Qtr Panel nsr Scratched Over 25mm Thru Paint

22: Qtr Panel nsr Dented Over 30mm