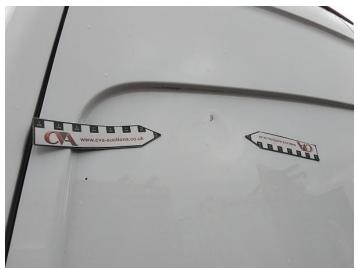

35: Door osr Dented Over 30mm

36: Badgedecal Rear Broken Replace

37: Door osr Dented Over 30mm

38: Door osr Dented Over 30mm

39: Qtr Panel osr Dented Over 30mm

40: Qtr Panel osr Dented Over 30mm

41: Qtr Panel osr Dented With Paint Damage

42: Qtr Panel osr Dented Over 30mm

43: Qtr Panel osr Dented With Paint Damage

44: Qtr Panel osr Dented With Paint Damage

45: Qtr Panel osr Dented Over 30mm

46: Qtr Panel osr Scratched Over 25mm Thru Paint