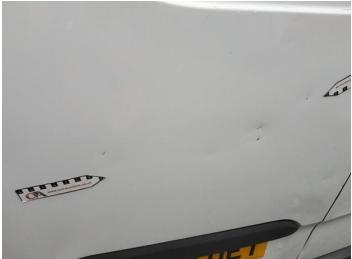

52: Door osf Dented Over 30mm

53: Door osf Dented With Paint Damage

54: Wing osf Dented With Paint Damage

55: Door Moulding osf Missing Replace

56: Seat Base Cover osf Torn Over 3mm

57: Carpets Front Torn Over 10mm