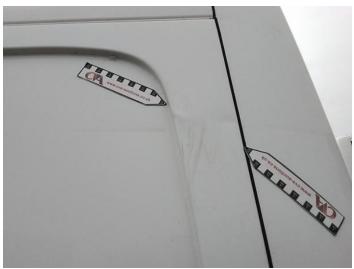

28: Qtr Panel nsr Dented Over 30mm

29: Door nsr Dented With Paint Damage

30: Door nsr Dented With Paint Damage

31: Door nsr Dented Over 30mm

32: Door nsr Dented Over 30mm

33: Door nsr Dented Over 30mm

34: Door nsr Dented Over 30mm

35: Door osr Dented Over 30mm

36: Badgedecal Rear Broken Replace

37: Door osr Dented Over 30mm

38: Door osr Dented Over 30mm

39: Qtr Panel osr Dented Over 30mm

40: Qtr Panel osr Dented Over 30mm

41: Qtr Panel osr Dented With Paint Damage