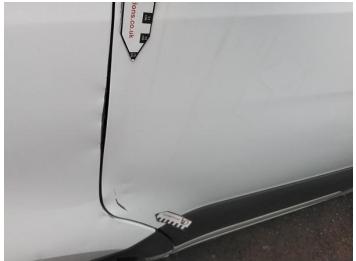

28: Qtr Panel nsr Dented Over 30mm

29: Door nsr Dented With Paint Damage

30: Door nsr Dented With Paint Damage

31: Door nsr Dented Over 30mm

32: Door nsr Dented Over 30mm

33: Door nsr Dented Over 30mm

34: Door nsr Dented Over 30mm