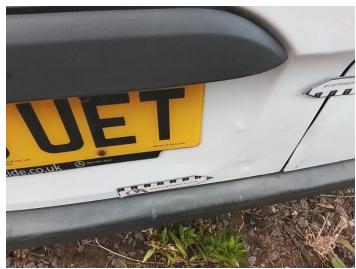

52: Door osf Dented Over 30mm

53: Door osf Dented With Paint Damage

54: Wing osf Dented With Paint Damage

55: Door Moulding osf Missing Replace

56: Seat Base Cover osf Torn Over 3mm

57: Carpets Front Torn Over 10mm