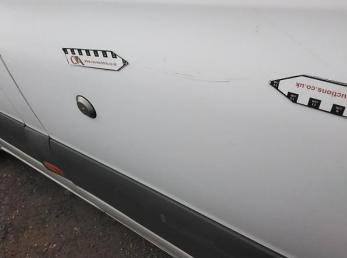

7: Bonnet Dented With Paint Damage

8: Bumper Front Cracked Over 25mm

9: Wing nsf Dented With Paint Damage

10: Wing nsf Dented Over 30mm

11: Wing nsf Dented With Paint Damage

12: Door nsf Dented With Paint Damage

13: Door nsf Dented With Paint Damage

14: Qtr Panel nsr Scratched Over 25mm Thru Paint

15: Qtr Panel nsr Dented Over 30mm

16: Qtr Panel Moulding ns Scuffed (Unpainted) Over 100mm

17: Qtr Panel nsr Dented With Paint Damage