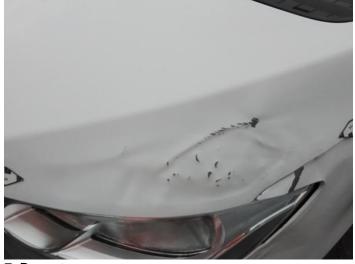

## **Damage Photos**

1: Roof Dented With Paint Damage

2: Roof Dented With Paint Damage

3: Bonnet Dented Over 30mm

4: Bumper Front Scratched Over 100mm Thru Paint

5: Bonnet Chipped Multiple Chips

6: Bonnet Dented With Paint Damage