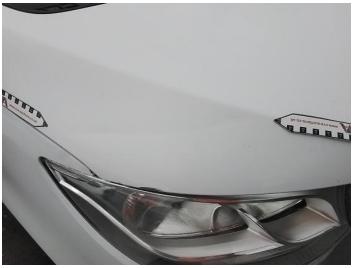

## **Damage Photos**

1: Roof Dented With Paint Damage

2: Roof Dented With Paint Damage

3: Bonnet Dented Over 30mm

4: Bumper Front Scratched Over 100mm Thru Paint

5: Bonnet Chipped Multiple Chips

6: Bonnet Dented With Paint Damage