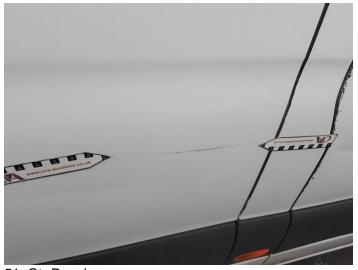

13: Door nsf Dented With Paint Damage

14: Qtr Panel nsr Scratched Over 25mm Thru Paint

15: Qtr Panel nsr Dented Over 30mm

16: Qtr Panel Moulding ns Scuffed (Unpainted) Over 100mm

17: Qtr Panel nsr Dented With Paint Damage

18: Qtr Panel nsr Dented Over 30mm

19: Qtr Panel nsr Scratched Over 25mm Thru Paint

20: Qtr Panel nsr Dented With Paint Damage

21: Qtr Panel nsr Scratched Over 25mm Thru Paint

22: Qtr Panel nsr Dented Over 30mm

23: Qtr Panel nsr Dented With Paint Damage

24: Qtr Panel Moulding ns Scuffed (Unpainted) Over 100mm

25: Qtr Panel nsr Dented Over 30mm

26: Qtr Panel nsr Dented With Paint Damage

27: Qtr Panel nsr Dented With Paint Damage