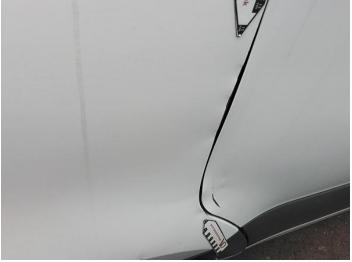

28: Qtr Panel nsr Dented Over 30mm

29: Door nsr Dented With Paint Damage

30: Door nsr Dented With Paint Damage

31: Door nsr Dented Over 30mm

32: Door nsr Dented Over 30mm

33: Door nsr Dented Over 30mm

34: Door nsr Dented Over 30mm