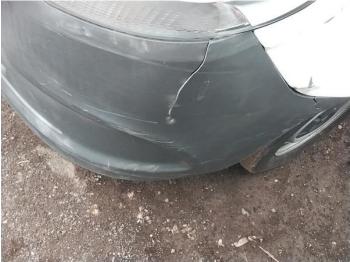

35: Door osr Dented Over 30mm

36: Badgedecal Rear Broken Replace

37: Door osr Dented Over 30mm

38: Door osr Dented Over 30mm

39: Qtr Panel osr Dented Over 30mm

40: Qtr Panel osr Dented Over 30mm

41: Qtr Panel osr Dented With Paint Damage

42: Qtr Panel osr Dented Over 30mm

43: Qtr Panel osr Dented With Paint Damage

44: Qtr Panel osr Dented With Paint Damage

45: Qtr Panel osr Dented Over 30mm

46: Qtr Panel osr Scratched Over 25mm Thru Paint

47: Qtr Panel osr Scratched Over 25mm Thru Paint

48: Qtr Panel osr Dented Over 30mm

49: Qtr Panel osr Dented With Paint Damage

50: Qtr Panel osr Dented Over 30mm

51: Qtr Panel osr Scratched Over 25mm Thru Paint