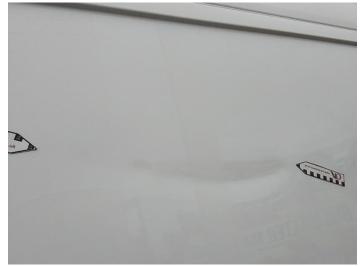

## **Damage Photos**

1: Roof Dented With Paint Damage

2: Roof Dented With Paint Damage

3: Bonnet Dented Over 30mm

4: Bumper Front Scratched Over 100mm Thru Paint

5: Bonnet Chipped Multiple Chips

6: Bonnet Dented With Paint Damage

7: Bonnet Dented With Paint Damage

8: Bumper Front Cracked Over 25mm

9: Wing nsf Dented With Paint Damage

10: Wing nsf Dented Over 30mm

11: Wing nsf Dented With Paint Damage

12: Door nsf Dented With Paint Damage