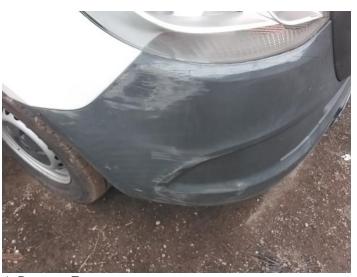

## **Damage Photos**

1: Roof Dented With Paint Damage

2: Roof Dented With Paint Damage

3: Bonnet Dented Over 30mm

4: Bumper Front Scratched Over 100mm Thru Paint

5: Bonnet Chipped Multiple Chips

6: Bonnet Dented With Paint Damage

7: Bonnet Dented With Paint Damage

8: Bumper Front Cracked Over 25mm

9: Wing nsf Dented With Paint Damage

10: Wing nsf Dented Over 30mm

11: Wing nsf Dented With Paint Damage

12: Door nsf Dented With Paint Damage