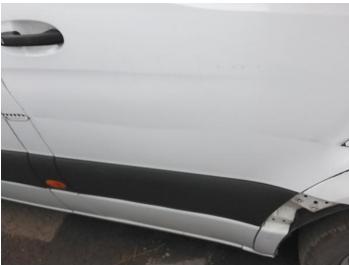

28: Qtr Panel nsr Dented Over 30mm

29: Door nsr Dented With Paint Damage

30: Door nsr Dented With Paint Damage

31: Door nsr Dented Over 30mm

32: Door nsr Dented Over 30mm

33: Door nsr Dented Over 30mm

34: Door nsr Dented Over 30mm

35: Door osr Dented Over 30mm

36: Badgedecal Rear Broken Replace

37: Door osr Dented Over 30mm

38: Door osr Dented Over 30mm

39: Qtr Panel osr Dented Over 30mm

40: Qtr Panel osr Dented Over 30mm

41: Qtr Panel osr Dented With Paint Damage