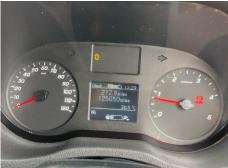

# **Mercedes-Benz Sprinter 314 CDI**

| Inspection      |                                | Vehicle    |                   |             |           |
|-----------------|--------------------------------|------------|-------------------|-------------|-----------|
| Serious Damage? | No                             | VAT        | Plus VAT          |             |           |
|                 |                                | V5         | Buyer To Apply    |             |           |
| Details         |                                |            |                   |             |           |
| Reg. date       | 13/07/2020                     | Colour     | WHITE             | CAP Clean   | £8,200.00 |
| Year            | 2020                           | VIN        | WDB9076352P176469 | CAP Average | £7,325.00 |
| Mileage         | 125,050 Miles Not<br>Warranted | Body Style | Panel Van L3      | CAP Below   | £6,025.00 |
|                 |                                | MOT Due    | 12/08/2025        |             |           |
| Fuel Type       | Diesel                         |            |                   |             |           |
|                 |                                |            |                   |             |           |