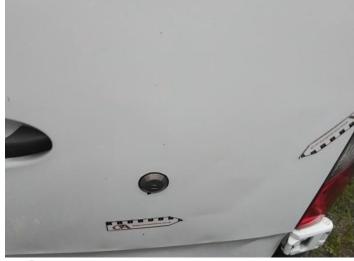

35: Door osr Dented Over 30mm

36: Badgedecal Rear Broken Replace

37: Door osr Dented Over 30mm

38: Door osr Dented Over 30mm

39: Qtr Panel osr Dented Over 30mm

40: Qtr Panel osr Dented Over 30mm

41: Qtr Panel osr Dented With Paint Damage

42: Qtr Panel osr Dented Over 30mm

43: Qtr Panel osr Dented With Paint Damage

44: Qtr Panel osr Dented With Paint Damage

45: Qtr Panel osr Dented Over 30mm

46: Qtr Panel osr Scratched Over 25mm Thru Paint