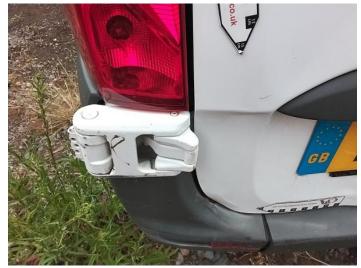

13: Door nsf Dented With Paint Damage

14: Qtr Panel nsr Scratched Over 25mm Thru Paint

15: Qtr Panel nsr Dented Over 30mm

16: Qtr Panel Moulding ns Scuffed (Unpainted) Over 100mm

17: Qtr Panel nsr Dented With Paint Damage

18: Qtr Panel nsr Dented Over 30mm

19: Qtr Panel nsr Scratched Over 25mm Thru Paint

20: Qtr Panel nsr Dented With Paint Damage

21: Qtr Panel nsr Scratched Over 25mm Thru Paint

22: Qtr Panel nsr Dented Over 30mm

23: Qtr Panel nsr Dented With Paint Damage

24: Qtr Panel Moulding ns Scuffed (Unpainted) Over 100mm

25: Qtr Panel nsr Dented Over 30mm

26: Qtr Panel nsr Dented With Paint Damage

27: Qtr Panel nsr Dented With Paint Damage

28: Qtr Panel nsr Dented Over 30mm

29: Door nsr Dented With Paint Damage

30: Door nsr Dented With Paint Damage

31: Door nsr Dented Over 30mm

32: Door nsr Dented Over 30mm

33: Door nsr Dented Over 30mm

34: Door nsr Dented Over 30mm