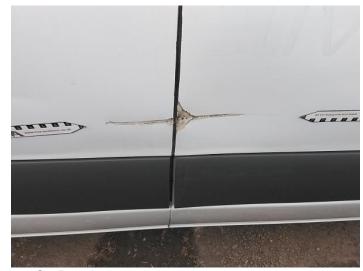

28: Qtr Panel nsr Dented Over 30mm

29: Door nsr Dented With Paint Damage

30: Door nsr Dented With Paint Damage

31: Door nsr Dented Over 30mm

32: Door nsr Dented Over 30mm

33: Door nsr Dented Over 30mm

34: Door nsr Dented Over 30mm

35: Door osr Dented Over 30mm

36: Badgedecal Rear Broken Replace

37: Door osr Dented Over 30mm

38: Door osr Dented Over 30mm

39: Qtr Panel osr Dented Over 30mm

40: Qtr Panel osr Dented Over 30mm

41: Qtr Panel osr Dented With Paint Damage