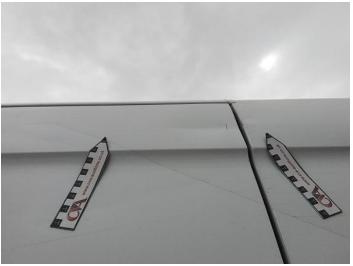

## **Damage Photos**

1: Roof Dented With Paint Damage

2: Roof Dented With Paint Damage

3: Bonnet Dented Over 30mm

4: Bumper Front Scratched Over 100mm Thru Paint

5: Bonnet Chipped Multiple Chips

6: Bonnet Dented With Paint Damage

7: Bonnet Dented With Paint Damage

8: Bumper Front Cracked Over 25mm

9: Wing nsf Dented With Paint Damage

10: Wing nsf Dented Over 30mm

11: Wing nsf Dented With Paint Damage

12: Door nsf Dented With Paint Damage