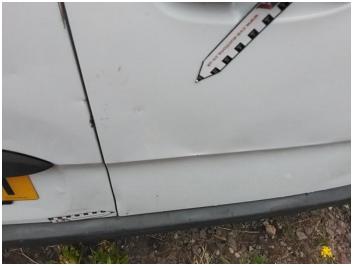

28: Qtr Panel nsr Dented Over 30mm

29: Door nsr Dented With Paint Damage

30: Door nsr Dented With Paint Damage

31: Door nsr Dented Over 30mm

32: Door nsr Dented Over 30mm

33: Door nsr Dented Over 30mm

34: Door nsr Dented Over 30mm

35: Door osr Dented Over 30mm

36: Badgedecal Rear Broken Replace

37: Door osr Dented Over 30mm

38: Door osr Dented Over 30mm

39: Qtr Panel osr Dented Over 30mm

40: Qtr Panel osr Dented Over 30mm

41: Qtr Panel osr Dented With Paint Damage