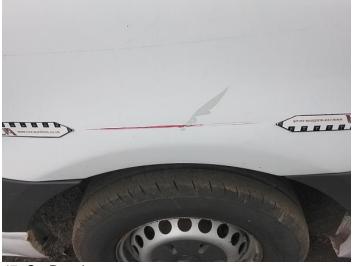

13: Door nsf Dented With Paint Damage

14: Qtr Panel nsr Scratched Over 25mm Thru Paint

15: Qtr Panel nsr Dented Over 30mm

16: Qtr Panel Moulding ns Scuffed (Unpainted) Over 100mm

17: Qtr Panel nsr Dented With Paint Damage

18: Qtr Panel nsr Dented Over 30mm

19: Qtr Panel nsr Scratched Over 25mm Thru Paint

20: Qtr Panel nsr Dented With Paint Damage

21: Qtr Panel nsr Scratched Over 25mm Thru Paint

22: Qtr Panel nsr Dented Over 30mm