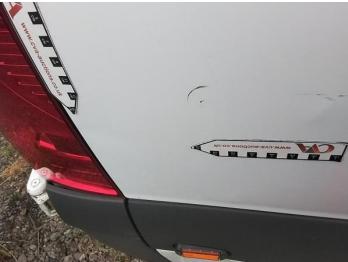

13: Door nsf Dented With Paint Damage

14: Qtr Panel nsr Scratched Over 25mm Thru Paint

15: Qtr Panel nsr Dented Over 30mm

16: Qtr Panel Moulding ns Scuffed (Unpainted) Over 100mm

17: Qtr Panel nsr Dented With Paint Damage