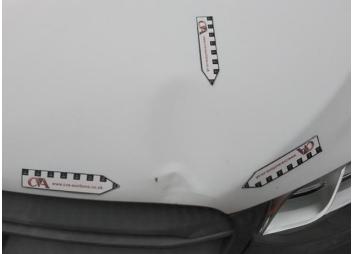

## **Damage Photos**

1: Roof Dented With Paint Damage

2: Roof Dented With Paint Damage

3: Bonnet Dented Over 30mm

4: Bumper Front Scratched Over 100mm Thru Paint

5: Bonnet Chipped Multiple Chips

6: Bonnet Dented With Paint Damage