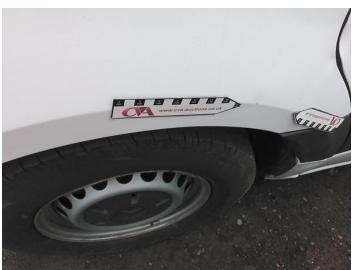

13: Door nsf Dented With Paint Damage

14: Qtr Panel nsr Scratched Over 25mm Thru Paint

15: Qtr Panel nsr Dented Over 30mm

16: Qtr Panel Moulding ns Scuffed (Unpainted) Over 100mm

17: Qtr Panel nsr Dented With Paint Damage

18: Qtr Panel nsr Dented Over 30mm

19: Qtr Panel nsr Scratched Over 25mm Thru Paint

20: Qtr Panel nsr Dented With Paint Damage

21: Qtr Panel nsr Scratched Over 25mm Thru Paint

22: Qtr Panel nsr Dented Over 30mm

23: Qtr Panel nsr Dented With Paint Damage

24: Qtr Panel Moulding ns Scuffed (Unpainted) Over 100mm

25: Qtr Panel nsr Dented Over 30mm

26: Qtr Panel nsr Dented With Paint Damage

27: Qtr Panel nsr Dented With Paint Damage