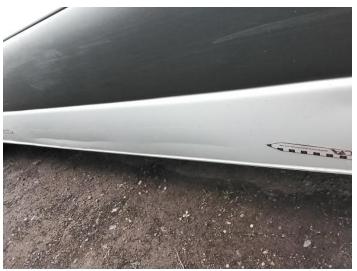

13: Door nsf Dented With Paint Damage

14: Qtr Panel nsr Scratched Over 25mm Thru Paint

15: Qtr Panel nsr Dented Over 30mm

16: Qtr Panel Moulding ns Scuffed (Unpainted) Over 100mm

17: Qtr Panel nsr Dented With Paint Damage

18: Qtr Panel nsr Dented Over 30mm

19: Qtr Panel nsr Scratched Over 25mm Thru Paint

20: Qtr Panel nsr Dented With Paint Damage

21: Qtr Panel nsr Scratched Over 25mm Thru Paint

22: Qtr Panel nsr Dented Over 30mm

23: Qtr Panel nsr Dented With Paint Damage

24: Qtr Panel Moulding ns Scuffed (Unpainted) Over 100mm

25: Qtr Panel nsr Dented Over 30mm

26: Qtr Panel nsr Dented With Paint Damage

27: Qtr Panel nsr Dented With Paint Damage

28: Qtr Panel nsr Dented Over 30mm

29: Door nsr Dented With Paint Damage

30: Door nsr Dented With Paint Damage

31: Door nsr Dented Over 30mm

32: Door nsr Dented Over 30mm

33: Door nsr Dented Over 30mm

34: Door nsr Dented Over 30mm