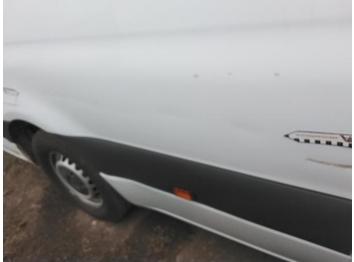

13: Door nsf Dented With Paint Damage

14: Qtr Panel nsr Scratched Over 25mm Thru Paint

15: Qtr Panel nsr Dented Over 30mm

16: Qtr Panel Moulding ns Scuffed (Unpainted) Over 100mm

17: Qtr Panel nsr Dented With Paint Damage

18: Qtr Panel nsr Dented Over 30mm

19: Qtr Panel nsr Scratched Over 25mm Thru Paint

20: Qtr Panel nsr Dented With Paint Damage

21: Qtr Panel nsr Scratched Over 25mm Thru Paint

22: Qtr Panel nsr Dented Over 30mm

23: Qtr Panel nsr Dented With Paint Damage

24: Qtr Panel Moulding ns Scuffed (Unpainted) Over 100mm

25: Qtr Panel nsr Dented Over 30mm

26: Qtr Panel nsr Dented With Paint Damage

27: Qtr Panel nsr Dented With Paint Damage

28: Qtr Panel nsr Dented Over 30mm

29: Door nsr Dented With Paint Damage

30: Door nsr Dented With Paint Damage

31: Door nsr Dented Over 30mm

32: Door nsr Dented Over 30mm

33: Door nsr Dented Over 30mm

34: Door nsr Dented Over 30mm