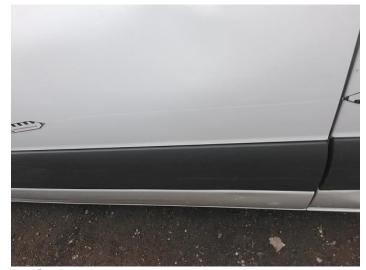

13: Door nsf Dented With Paint Damage

14: Qtr Panel nsr Scratched Over 25mm Thru Paint

15: Qtr Panel nsr Dented Over 30mm

16: Qtr Panel Moulding ns Scuffed (Unpainted) Over 100mm

17: Qtr Panel nsr Dented With Paint Damage

18: Qtr Panel nsr Dented Over 30mm

19: Qtr Panel nsr Scratched Over 25mm Thru Paint

20: Qtr Panel nsr Dented With Paint Damage

21: Qtr Panel nsr Scratched Over 25mm Thru Paint

22: Qtr Panel nsr Dented Over 30mm

23: Qtr Panel nsr Dented With Paint Damage

24: Qtr Panel Moulding ns Scuffed (Unpainted) Over 100mm

25: Qtr Panel nsr Dented Over 30mm

26: Qtr Panel nsr Dented With Paint Damage

27: Qtr Panel nsr Dented With Paint Damage

28: Qtr Panel nsr Dented Over 30mm

29: Door nsr Dented With Paint Damage

30: Door nsr Dented With Paint Damage

31: Door nsr Dented Over 30mm

32: Door nsr Dented Over 30mm

33: Door nsr Dented Over 30mm

34: Door nsr Dented Over 30mm