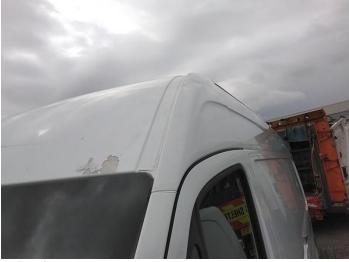

## **Damage Photos**

1: Roof Dented With Paint Damage

2: Roof Dented With Paint Damage

3: Bonnet Dented Over 30mm

4: Bumper Front Scratched Over 100mm Thru Paint

5: Bonnet Chipped Multiple Chips

6: Bonnet Dented With Paint Damage