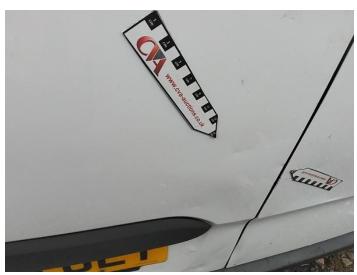

52: Door osf Dented Over 30mm

53: Door osf Dented With Paint Damage

54: Wing osf Dented With Paint Damage

55: Door Moulding osf Missing Replace

56: Seat Base Cover osf Torn Over 3mm

57: Carpets Front Torn Over 10mm