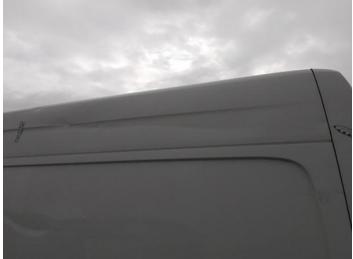

## **Damage Photos**

1: Roof Dented With Paint Damage

2: Roof Dented With Paint Damage

3: Bonnet Dented Over 30mm

4: Bumper Front Scratched Over 100mm Thru Paint

5: Bonnet Chipped Multiple Chips

6: Bonnet Dented With Paint Damage