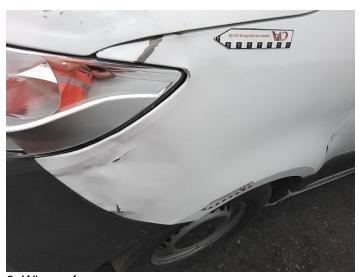

13: Door nsf Dented With Paint Damage

14: Qtr Panel nsr Scratched Over 25mm Thru Paint

15: Qtr Panel nsr Dented Over 30mm

16: Qtr Panel Moulding ns Scuffed (Unpainted) Over 100mm

17: Qtr Panel nsr Dented With Paint Damage

18: Qtr Panel nsr Dented Over 30mm

19: Qtr Panel nsr Scratched Over 25mm Thru Paint

20: Qtr Panel nsr Dented With Paint Damage

21: Qtr Panel nsr Scratched Over 25mm Thru Paint

22: Qtr Panel nsr Dented Over 30mm

23: Qtr Panel nsr Dented With Paint Damage

24: Qtr Panel Moulding ns Scuffed (Unpainted) Over 100mm

25: Qtr Panel nsr Dented Over 30mm

26: Qtr Panel nsr Dented With Paint Damage

27: Qtr Panel nsr Dented With Paint Damage