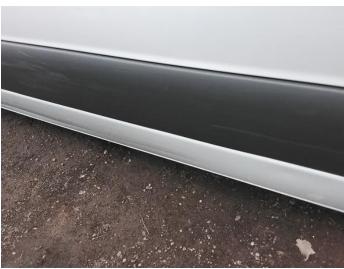

28: Qtr Panel nsr Dented Over 30mm

29: Door nsr Dented With Paint Damage

30: Door nsr Dented With Paint Damage

31: Door nsr Dented Over 30mm

32: Door nsr Dented Over 30mm

33: Door nsr Dented Over 30mm

34: Door nsr Dented Over 30mm

35: Door osr Dented Over 30mm

36: Badgedecal Rear Broken Replace

37: Door osr Dented Over 30mm

38: Door osr Dented Over 30mm

39: Qtr Panel osr Dented Over 30mm

40: Qtr Panel osr Dented Over 30mm

41: Qtr Panel osr Dented With Paint Damage

42: Qtr Panel osr Dented Over 30mm

43: Qtr Panel osr Dented With Paint Damage

44: Qtr Panel osr Dented With Paint Damage

45: Qtr Panel osr Dented Over 30mm

46: Qtr Panel osr Scratched Over 25mm Thru Paint

47: Qtr Panel osr Scratched Over 25mm Thru Paint

48: Qtr Panel osr Dented Over 30mm

49: Qtr Panel osr Dented With Paint Damage

50: Qtr Panel osr Dented Over 30mm

51: Qtr Panel osr Scratched Over 25mm Thru Paint