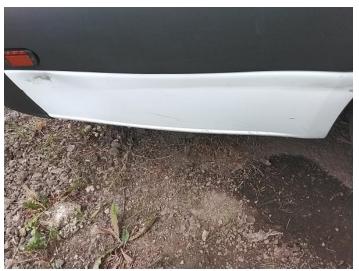

35: Door osr Dented Over 30mm

36: Badgedecal Rear Broken Replace

37: Door osr Dented Over 30mm

38: Door osr Dented Over 30mm

39: Qtr Panel osr Dented Over 30mm

40: Qtr Panel osr Dented Over 30mm

41: Qtr Panel osr Dented With Paint Damage

42: Qtr Panel osr Dented Over 30mm

43: Qtr Panel osr Dented With Paint Damage

44: Qtr Panel osr Dented With Paint Damage

45: Qtr Panel osr Dented Over 30mm

46: Qtr Panel osr Scratched Over 25mm Thru Paint