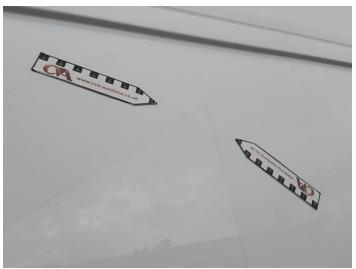

13: Door nsf Dented With Paint Damage

14: Qtr Panel nsr Scratched Over 25mm Thru Paint

15: Qtr Panel nsr Dented Over 30mm

16: Qtr Panel Moulding ns Scuffed (Unpainted) Over 100mm

17: Qtr Panel nsr Dented With Paint Damage

18: Qtr Panel nsr Dented Over 30mm

19: Qtr Panel nsr Scratched Over 25mm Thru Paint

20: Qtr Panel nsr Dented With Paint Damage

21: Qtr Panel nsr Scratched Over 25mm Thru Paint

22: Qtr Panel nsr Dented Over 30mm