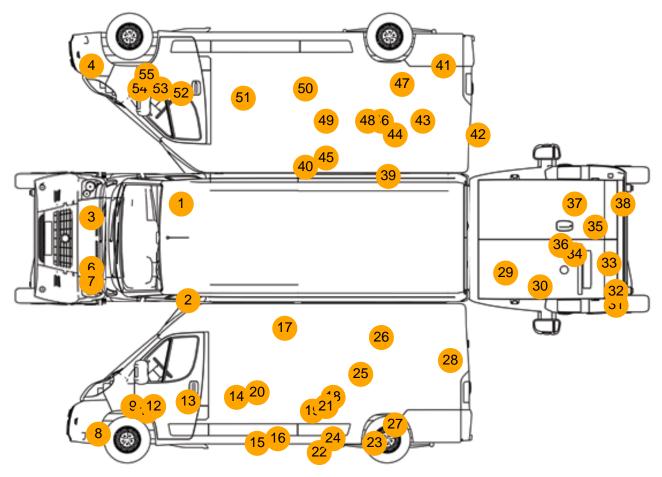

### AD-BLUE, SIDE LOAD DOOR, DEADLOCKS (WITH KEYS)

| ı | У | re | es |  |
|---|---|----|----|--|
| N |   |    |    |  |

NSF

NSR

OSF OSR

Spare

\_\_\_\_

## **Damage Photos**

1: Roof Dented With Paint Damage

2: Roof Dented With Paint Damage

3: Bonnet Dented Over 30mm

4: Bumper Front Scratched Over 100mm Thru Paint

5: Bonnet Chipped Multiple Chips

6: Bonnet Dented With Paint Damage

7: Bonnet Dented With Paint Damage

8: Bumper Front Cracked Over 25mm

9: Wing nsf Dented With Paint Damage

10: Wing nsf Dented Over 30mm

11: Wing nsf Dented With Paint Damage

12: Door nsf Dented With Paint Damage

13: Door nsf Dented With Paint Damage

14: Qtr Panel nsr Scratched Over 25mm Thru Paint

15: Qtr Panel nsr Dented Over 30mm

16: Qtr Panel Moulding ns Scuffed (Unpainted) Over 100mm

17: Qtr Panel nsr Dented With Paint Damage

18: Qtr Panel nsr Dented Over 30mm

19: Qtr Panel nsr Scratched Over 25mm Thru Paint

20: Qtr Panel nsr Dented With Paint Damage

21: Qtr Panel nsr Scratched Over 25mm Thru Paint

22: Qtr Panel nsr Dented Over 30mm

23: Qtr Panel nsr Dented With Paint Damage

24: Qtr Panel Moulding ns Scuffed (Unpainted) Over 100mm

25: Qtr Panel nsr Dented Over 30mm

26: Qtr Panel nsr Dented With Paint Damage

27: Qtr Panel nsr Dented With Paint Damage

28: Qtr Panel nsr Dented Over 30mm

29: Door nsr Dented With Paint Damage

30: Door nsr Dented With Paint Damage

31: Door nsr Dented Over 30mm

32: Door nsr Dented Over 30mm

33: Door nsr Dented Over 30mm

34: Door nsr Dented Over 30mm

35: Door osr Dented Over 30mm

36: Badgedecal Rear Broken Replace

37: Door osr Dented Over 30mm

38: Door osr Dented Over 30mm

39: Qtr Panel osr Dented Over 30mm

40: Qtr Panel osr Dented Over 30mm

41: Qtr Panel osr Dented With Paint Damage

42: Qtr Panel osr Dented Over 30mm

43: Qtr Panel osr Dented With Paint Damage

44: Qtr Panel osr Dented With Paint Damage

45: Qtr Panel osr Dented Over 30mm

46: Qtr Panel osr Scratched Over 25mm Thru Paint

47: Qtr Panel osr Scratched Over 25mm Thru Paint

48: Qtr Panel osr Dented Over 30mm

49: Qtr Panel osr Dented With Paint Damage

50: Qtr Panel osr Dented Over 30mm

51: Qtr Panel osr Scratched Over 25mm Thru Paint

52: Door osf Dented Over 30mm

53: Door osf Dented With Paint Damage

54: Wing osf Dented With Paint Damage

55: Door Moulding osf Missing Replace

56: Seat Base Cover osf Torn Over 3mm

57: Carpets Front Torn Over 10mm

58: Seat Base Cover nsf Soiled Heavy

59: Door Pad nsf Soiled Heavy