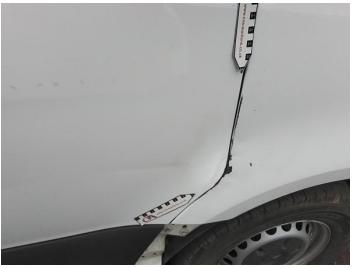

7: Bonnet Dented With Paint Damage

8: Bumper Front Cracked Over 25mm

9: Wing nsf Dented With Paint Damage

10: Wing nsf Dented Over 30mm

11: Wing nsf Dented With Paint Damage

12: Door nsf Dented With Paint Damage

13: Door nsf Dented With Paint Damage

14: Qtr Panel nsr Scratched Over 25mm Thru Paint

15: Qtr Panel nsr Dented Over 30mm

16: Qtr Panel Moulding ns Scuffed (Unpainted) Over 100mm

17: Qtr Panel nsr Dented With Paint Damage