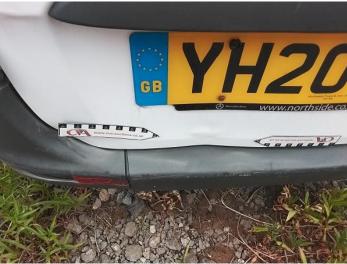

35: Door osr Dented Over 30mm

36: Badgedecal Rear Broken Replace

37: Door osr Dented Over 30mm

38: Door osr Dented Over 30mm

39: Qtr Panel osr Dented Over 30mm

40: Qtr Panel osr Dented Over 30mm

41: Qtr Panel osr Dented With Paint Damage

42: Qtr Panel osr Dented Over 30mm

43: Qtr Panel osr Dented With Paint Damage

44: Qtr Panel osr Dented With Paint Damage

45: Qtr Panel osr Dented Over 30mm

46: Qtr Panel osr Scratched Over 25mm Thru Paint

47: Qtr Panel osr Scratched Over 25mm Thru Paint

48: Qtr Panel osr Dented Over 30mm

49: Qtr Panel osr Dented With Paint Damage

50: Qtr Panel osr Dented Over 30mm

51: Qtr Panel osr Scratched Over 25mm Thru Paint