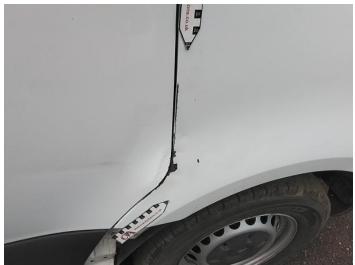

7: Bonnet Dented With Paint Damage

8: Bumper Front Cracked Over 25mm

9: Wing nsf Dented With Paint Damage

10: Wing nsf Dented Over 30mm

11: Wing nsf Dented With Paint Damage

12: Door nsf Dented With Paint Damage

13: Door nsf Dented With Paint Damage

14: Qtr Panel nsr Scratched Over 25mm Thru Paint

15: Qtr Panel nsr Dented Over 30mm

16: Qtr Panel Moulding ns Scuffed (Unpainted) Over 100mm

17: Qtr Panel nsr Dented With Paint Damage