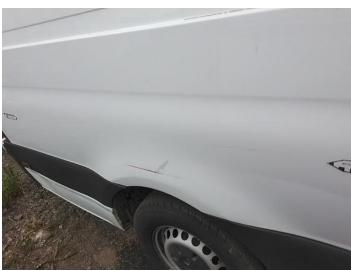

28: Qtr Panel nsr Dented Over 30mm

29: Door nsr Dented With Paint Damage

30: Door nsr Dented With Paint Damage

31: Door nsr Dented Over 30mm

32: Door nsr Dented Over 30mm

33: Door nsr Dented Over 30mm

34: Door nsr Dented Over 30mm

35: Door osr Dented Over 30mm

36: Badgedecal Rear Broken Replace

37: Door osr Dented Over 30mm

38: Door osr Dented Over 30mm

39: Qtr Panel osr Dented Over 30mm

40: Qtr Panel osr Dented Over 30mm

41: Qtr Panel osr Dented With Paint Damage