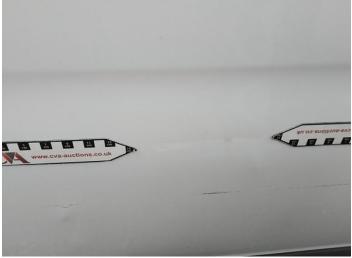

13: Door nsf Dented With Paint Damage

14: Qtr Panel nsr Scratched Over 25mm Thru Paint

15: Qtr Panel nsr Dented Over 30mm

16: Qtr Panel Moulding ns Scuffed (Unpainted) Over 100mm

17: Qtr Panel nsr Dented With Paint Damage

18: Qtr Panel nsr Dented Over 30mm

19: Qtr Panel nsr Scratched Over 25mm Thru Paint

20: Qtr Panel nsr Dented With Paint Damage

21: Qtr Panel nsr Scratched Over 25mm Thru Paint

22: Qtr Panel nsr Dented Over 30mm