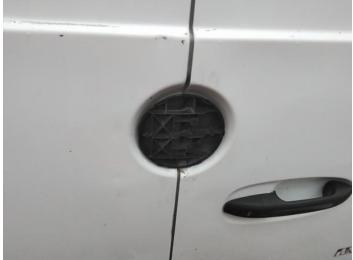

28: Qtr Panel nsr Dented Over 30mm

29: Door nsr Dented With Paint Damage

30: Door nsr Dented With Paint Damage

31: Door nsr Dented Over 30mm

32: Door nsr Dented Over 30mm

33: Door nsr Dented Over 30mm

34: Door nsr Dented Over 30mm

35: Door osr Dented Over 30mm

36: Badgedecal Rear Broken Replace

37: Door osr Dented Over 30mm

38: Door osr Dented Over 30mm

39: Qtr Panel osr Dented Over 30mm

40: Qtr Panel osr Dented Over 30mm

41: Qtr Panel osr Dented With Paint Damage