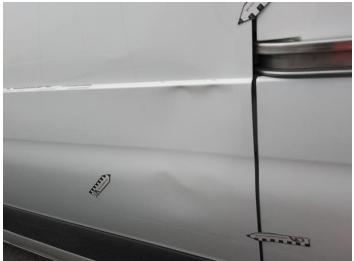

7: Bonnet Dented With Paint Damage

8: Bumper Front Cracked Over 25mm

9: Wing nsf Dented With Paint Damage

10: Wing nsf Dented Over 30mm

11: Wing nsf Dented With Paint Damage

12: Door nsf Dented With Paint Damage

13: Door nsf Dented With Paint Damage

14: Qtr Panel nsr Scratched Over 25mm Thru Paint

15: Qtr Panel nsr Dented Over 30mm

16: Qtr Panel Moulding ns Scuffed (Unpainted) Over 100mm

17: Qtr Panel nsr Dented With Paint Damage