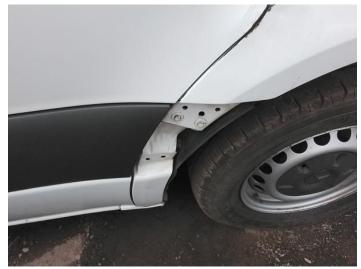

7: Bonnet Dented With Paint Damage

8: Bumper Front Cracked Over 25mm

9: Wing nsf Dented With Paint Damage

10: Wing nsf Dented Over 30mm

11: Wing nsf Dented With Paint Damage

12: Door nsf Dented With Paint Damage

13: Door nsf Dented With Paint Damage

14: Qtr Panel nsr Scratched Over 25mm Thru Paint

15: Qtr Panel nsr Dented Over 30mm

16: Qtr Panel Moulding ns Scuffed (Unpainted) Over 100mm

17: Qtr Panel nsr Dented With Paint Damage