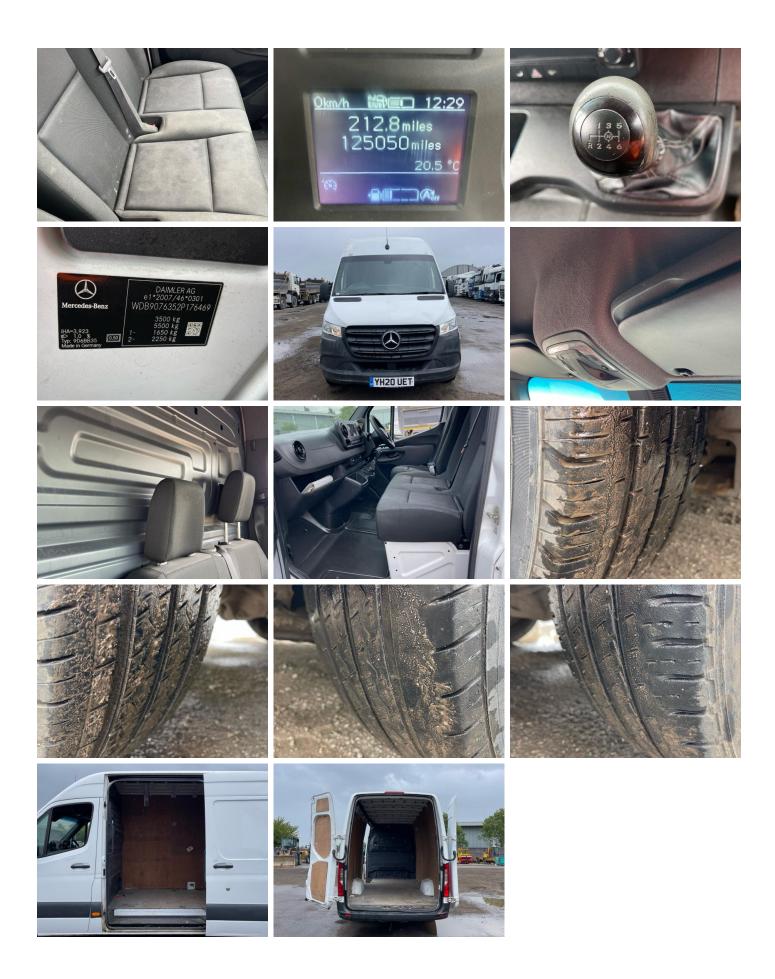

# **VEHICLE INSPECTION REPORT**

YH20UET

# **Mercedes-Benz Sprinter 314 CDI**

| Inspection      |                                | Vehicle    |                   |             |           |
|-----------------|--------------------------------|------------|-------------------|-------------|-----------|
| Serious Damage? | No                             | VAT        | Plus VAT          |             |           |
|                 |                                | V5         | Buyer To Apply    |             |           |
| Details         |                                |            |                   |             |           |
| Reg. date       | 13/07/2020                     | Colour     | WHITE             | CAP Clean   | £8,200.00 |
| Year            | 2020                           | VIN        | WDB9076352P176469 | CAP Average | £7,325.00 |
| Mileage         | 125,050 Miles Not<br>Warranted | Body Style | Panel Van L3      | CAP Below   | £6,025.00 |
|                 |                                | MOT Due    | 12/08/2025        |             |           |
| Fuel Type       | Diesel                         |            |                   |             |           |
|                 |                                |            |                   |             |           |

### **Photos**

# **Condition Check**

## **Damage Photos**

1: Roof Dented With Paint Damage

2: Roof Dented With Paint Damage

3: Bonnet Dented Over 30mm

4: Bumper Front Scratched Over 100mm Thru Paint

5: Bonnet Chipped Multiple Chips

6: Bonnet Dented With Paint Damage