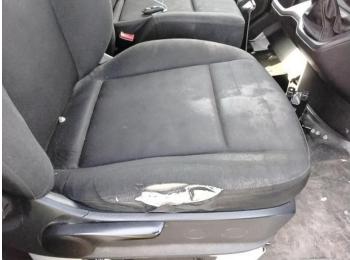

nel osr Scratched Over 25mm Not Thru Paint

Scratched

Over 25mm Thru Paint



31: Qtr Panel Moulding os Scuffed (Unpainted) Over 100mm



32: Qtr Panel osr Dented With Paint Damage



33: Qtr Panel osr Scratched Over 25mm Thru Paint



34: Qtr Panel Moulding os Scuffed (Unpainted) Over 100mm



35: Qtr Panel osr Dented With Paint Damage



36: Qtr Panel osr Dented Over 30mm



37: Qtr Panel osr Dented Over 30mm



38: Qtr Panel Moulding os Broken Replace







41: Door osf Dented With Paint Damage



40: Door osf Dented Over 30mm



42: Door Moulding osf Missing Replace



43: Door Moulding osf Missing Replace



44: Wing osf Dented Over 30mm





45: Bumper Front Hole Over 25mm

46: Wing osf Dented Over 30mm



47: Door Pad osf Soiled Heavy



48: Switches And Controls Missing Replace



49: Seat Base Cover osf Torn Over 3mm



50: Seat Base Cover nsf Soiled Heavy

### Interior

| Carpet Condition | OK   | Upholstery Condition | Poor |
|------------------|------|----------------------|------|
| Seat Condition   | Poor | Odour                | -    |
| Engine Runs      |      | Fault                |      |