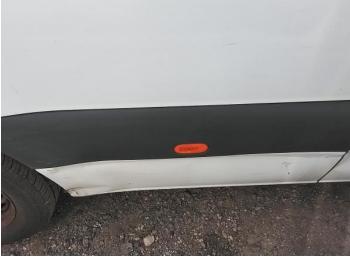

10: Wing nsf Scratched Over 25mm Thru Paint

12: Door Moulding nsf Missing Replace

14: Door nsf Dented Over 30mm

17: Qtr Panel nsr Dented Over 30mm

19: Qtr Panel nsr Scratched Over 25mm Thru Paint

16: Door Moulding nsf Scuffed (Unpainted) Over 100mm

18: Qtr Panel nsr Hole Over 10mm

20: Qtr Panel Moulding ns Scuffed (Unpainted) Over 100mm

21: Qtr Panel nsr Dented Over 30mm

22: Unclassified Substantial Accident Damage Report Only

23: Qtr Panel nsr Dented Over 30mm