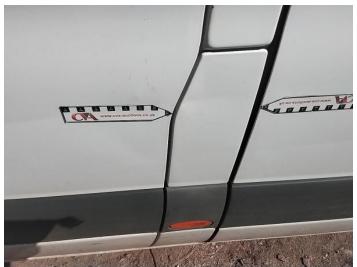

10: Wing nsf Scratched Over 25mm Thru Paint

12: Door Moulding nsf Missing Replace

14: Door nsf Dented Over 30mm

17: Qtr Panel nsr Dented Over 30mm

19: Qtr Panel nsr Scratched Over 25mm Thru Paint

16: Door Moulding nsf Scuffed (Unpainted) Over 100mm

18: Qtr Panel nsr Hole Over 10mm

20: Qtr Panel Moulding ns Scuffed (Unpainted) Over 100mm

21: Qtr Panel nsr Dented Over 30mm

22: Unclassified Substantial Accident Damage Report Only

23: Qtr Panel nsr Dented Over 30mm