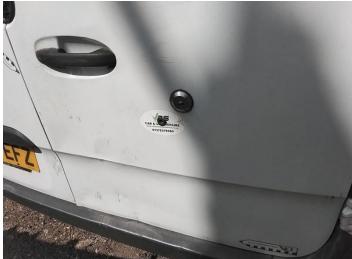

24: Door osr Dented With Paint Damage

25: Door osr Dented With Paint Damage

26: Badgedecal Rear Broken Replace

27: Door osr Dented Over 30mm

29: Qtr Panel osr Scratched Over 25mm Thru Paint

30: Qtr Panel osr Scratched Over 25mm Not Thru Paint