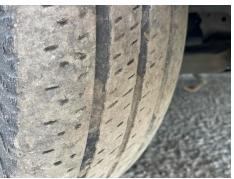

\*NON RUNNER - DOES NOT START, GEARBOX ISSUES, PARTS REMOVED\* AD-BLUE, SIDE LOAD DOOR

| Tyres        |  |  |
|--------------|--|--|
| Tyres<br>NSF |  |  |
| NSR          |  |  |
| OSF<br>OSR   |  |  |
| OSR          |  |  |
| Spare        |  |  |