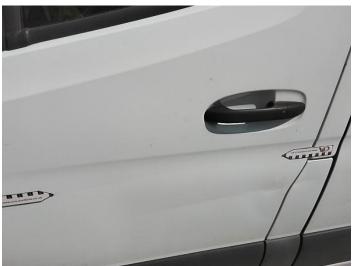

6: Bumper Front Scratched Over 100mm Thru Paint

7: Wing nsf Dented With Paint Damage

8: Wing nsf Dented Over 30mm

9: Wing nsf Dented Over 30mm

11: Door nsf Dented With Paint Damage

13: Door nsf Dented Over 30mm

10: Wing nsf Scratched Over 25mm Thru Paint

12: Door Moulding nsf Missing Replace

14: Door nsf Dented Over 30mm

17: Qtr Panel nsr Dented Over 30mm

19: Qtr Panel nsr Scratched Over 25mm Thru Paint

16: Door Moulding nsf Scuffed (Unpainted) Over 100mm