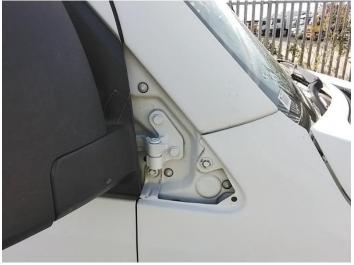

### **Damage Photos**

1: Unclassified Major Parts Missing Report Only

2: Unclassified Major Parts Missing Report Only

3: Bonnet Dented With Paint Damage

5: Roof Dented With Paint Damage

4: Bonnet Chipped Multiple Chips

6: Bumper Front Scratched Over 100mm Thru Paint

7: Wing nsf Dented With Paint Damage

8: Wing nsf Dented Over 30mm

9: Wing nsf Dented Over 30mm

11: Door nsf Dented With Paint Damage

13: Door nsf Dented Over 30mm