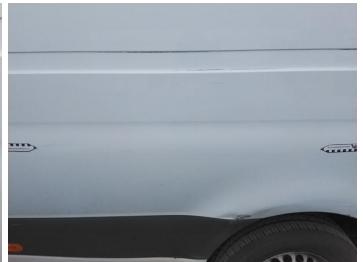

35: Qtr Panel osr Dented With Paint Damage

36: Qtr Panel osr Dented Over 30mm

37: Qtr Panel osr Dented Over 30mm

38: Qtr Panel Moulding os Broken Replace

41: Door osf Dented With Paint Damage

40: Door osf Dented Over 30mm