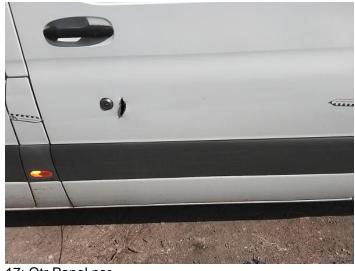

6: Bumper Front Scratched Over 100mm Thru Paint

7: Wing nsf Dented With Paint Damage

8: Wing nsf Dented Over 30mm

9: Wing nsf Dented Over 30mm

11: Door nsf Dented With Paint Damage

13: Door nsf Dented Over 30mm