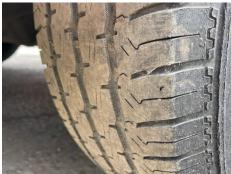

\*NON RUNNER - DOES NOT START, GEARBOX ISSUES, PARTS REMOVED\* AD-BLUE, SIDE LOAD DOOR

| Tyres        |  |  |
|--------------|--|--|
| Tyres<br>NSF |  |  |
| NSR          |  |  |
| OSF<br>OSR   |  |  |
| OSR          |  |  |
| Spare        |  |  |