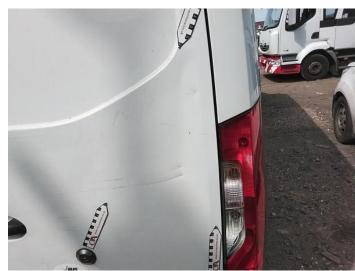

18: Qtr Panel nsr Hole Over 10mm

20: Qtr Panel Moulding ns Scuffed (Unpainted) Over 100mm

21: Qtr Panel nsr Dented Over 30mm

22: Unclassified Substantial Accident Damage Report Only

23: Qtr Panel nsr Dented Over 30mm

24: Door osr Dented With Paint Damage

25: Door osr Dented With Paint Damage

26: Badgedecal Rear Broken Replace

27: Door osr Dented Over 30mm

29: Qtr Panel osr Scratched Over 25mm Thru Paint

30: Qtr Panel osr Scratched Over 25mm Not Thru Paint