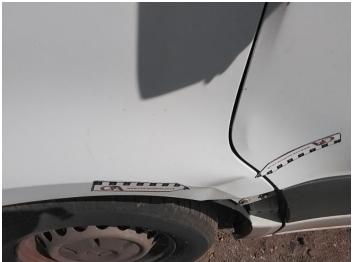

10: Wing nsf Scratched Over 25mm Thru Paint

12: Door Moulding nsf Missing Replace

14: Door nsf Dented Over 30mm

17: Qtr Panel nsr Dented Over 30mm

19: Qtr Panel nsr Scratched Over 25mm Thru Paint

16: Door Moulding nsf Scuffed (Unpainted) Over 100mm

18: Qtr Panel nsr Hole Over 10mm

20: Qtr Panel Moulding ns Scuffed (Unpainted) Over 100mm

21: Qtr Panel nsr Dented Over 30mm

22: Unclassified Substantial Accident Damage Report Only

23: Qtr Panel nsr Dented Over 30mm