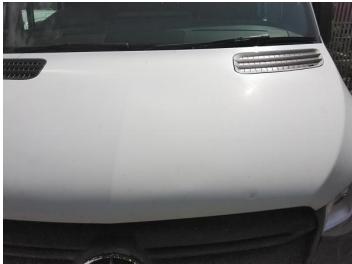

### **Damage Photos**

1: Unclassified Major Parts Missing Report Only

2: Unclassified Major Parts Missing Report Only

3: Bonnet Dented With Paint Damage

5: Roof Dented With Paint Damage

4: Bonnet Chipped Multiple Chips