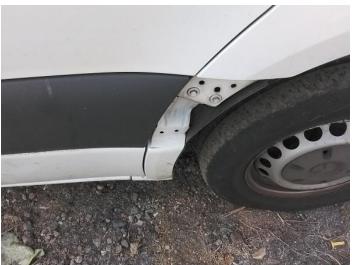

### **Damage Photos**

1: Unclassified Major Parts Missing Report Only

2: Unclassified Major Parts Missing Report Only

3: Bonnet Dented With Paint Damage

5: Roof Dented With Paint Damage

4: Bonnet Chipped Multiple Chips

6: Bumper Front Scratched Over 100mm Thru Paint

7: Wing nsf Dented With Paint Damage

8: Wing nsf Dented Over 30mm

9: Wing nsf Dented Over 30mm

11: Door nsf Dented With Paint Damage

13: Door nsf Dented Over 30mm

10: Wing nsf Scratched Over 25mm Thru Paint

12: Door Moulding nsf Missing Replace

14: Door nsf Dented Over 30mm

17: Qtr Panel nsr Dented Over 30mm

19: Qtr Panel nsr Scratched Over 25mm Thru Paint

16: Door Moulding nsf Scuffed (Unpainted) Over 100mm