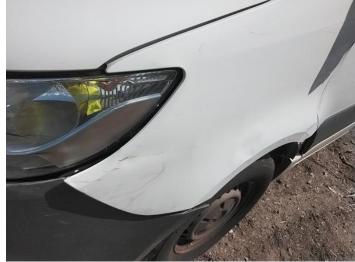

6: Bumper Front Scratched Over 100mm Thru Paint

7: Wing nsf Dented With Paint Damage

8: Wing nsf Dented Over 30mm

9: Wing nsf Dented Over 30mm

11: Door nsf Dented With Paint Damage

13: Door nsf Dented Over 30mm

10: Wing nsf Scratched Over 25mm Thru Paint

12: Door Moulding nsf Missing Replace

14: Door nsf Dented Over 30mm

17: Qtr Panel nsr Dented Over 30mm

19: Qtr Panel nsr Scratched Over 25mm Thru Paint

16: Door Moulding nsf Scuffed (Unpainted) Over 100mm