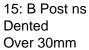

6: Bumper Front Scratched Over 100mm Thru Paint

7: Wing nsf Dented With Paint Damage

8: Wing nsf Dented Over 30mm

9: Wing nsf Dented Over 30mm

11: Door nsf Dented With Paint Damage

13: Door nsf Dented Over 30mm