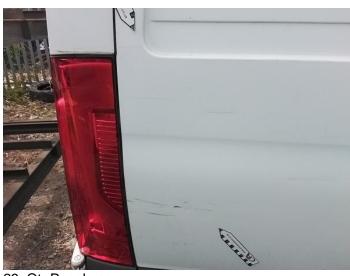

24: Door osr Dented With Paint Damage

25: Door osr Dented With Paint Damage

26: Badgedecal Rear Broken Replace

27: Door osr Dented Over 30mm

29: Qtr Panel osr Scratched Over 25mm Thru Paint

30: Qtr Panel osr Scratched Over 25mm Not Thru Paint