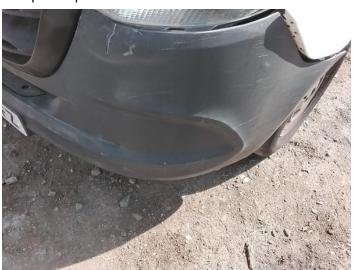

6: Bumper Front Scratched Over 100mm Thru Paint

7: Wing nsf Dented With Paint Damage

8: Wing nsf Dented Over 30mm

9: Wing nsf Dented Over 30mm

11: Door nsf Dented With Paint Damage

13: Door nsf Dented Over 30mm