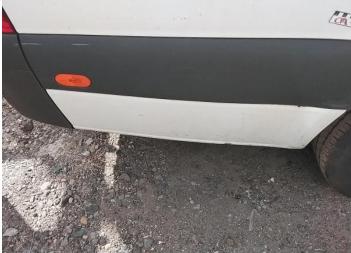

10: Wing nsf Scratched Over 25mm Thru Paint

12: Door Moulding nsf Missing Replace

14: Door nsf Dented Over 30mm

17: Qtr Panel nsr Dented Over 30mm

19: Qtr Panel nsr Scratched Over 25mm Thru Paint

16: Door Moulding nsf Scuffed (Unpainted) Over 100mm

24: Door osr Dented With Paint Damage

25: Door osr Dented With Paint Damage

26: Badgedecal Rear Broken Replace

27: Door osr Dented Over 30mm

29: Qtr Panel osr Scratched Over 25mm Thru Paint

30: Qtr Panel osr Scratched Over 25mm Not Thru Paint