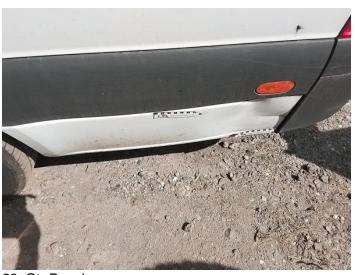

10: Wing nsf Scratched Over 25mm Thru Paint

12: Door Moulding nsf Missing Replace

14: Door nsf Dented Over 30mm

17: Qtr Panel nsr Dented Over 30mm

19: Qtr Panel nsr Scratched Over 25mm Thru Paint

16: Door Moulding nsf Scuffed (Unpainted) Over 100mm