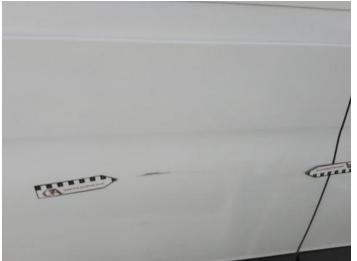

24: Door osr Dented With Paint Damage

25: Door osr Dented With Paint Damage

26: Badgedecal Rear Broken Replace

27: Door osr Dented Over 30mm

29: Qtr Panel osr Scratched Over 25mm Thru Paint

30: Qtr Panel osr Scratched Over 25mm Not Thru Paint

35: Qtr Panel osr Dented With Paint Damage

36: Qtr Panel osr Dented Over 30mm

37: Qtr Panel osr Dented Over 30mm

38: Qtr Panel Moulding os Broken Replace

41: Door osf Dented With Paint Damage

40: Door osf Dented Over 30mm