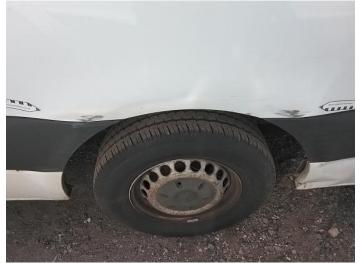

35: Qtr Panel osr Dented With Paint Damage

36: Qtr Panel osr Dented Over 30mm

37: Qtr Panel osr Dented Over 30mm

38: Qtr Panel Moulding os Broken Replace

41: Door osf Dented With Paint Damage

40: Door osf Dented Over 30mm

42: Door Moulding osf Missing Replace

43: Door Moulding osf Missing Replace

44: Wing osf Dented Over 30mm

45: Bumper Front Hole Over 25mm

46: Wing osf Dented Over 30mm

47: Door Pad osf Soiled Heavy

48: Switches And Controls Missing Replace