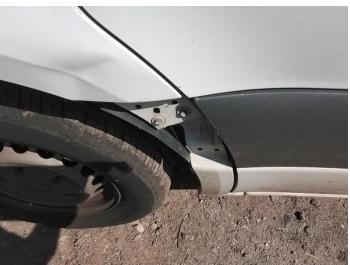

10: Wing nsf Scratched Over 25mm Thru Paint

12: Door Moulding nsf Missing Replace

14: Door nsf Dented Over 30mm

17: Qtr Panel nsr Dented Over 30mm

19: Qtr Panel nsr Scratched Over 25mm Thru Paint

16: Door Moulding nsf Scuffed (Unpainted) Over 100mm

18: Qtr Panel nsr Hole Over 10mm

20: Qtr Panel Moulding ns Scuffed (Unpainted) Over 100mm

21: Qtr Panel nsr Dented Over 30mm

22: Unclassified Substantial Accident Damage Report Only

23: Qtr Panel nsr Dented Over 30mm