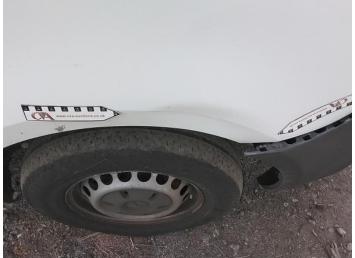

### **Damage Photos**

1: Unclassified Major Parts Missing Report Only

2: Unclassified Major Parts Missing Report Only

3: Bonnet Dented With Paint Damage

5: Roof Dented With Paint Damage

4: Bonnet Chipped Multiple Chips

6: Bumper Front Scratched Over 100mm Thru Paint

7: Wing nsf Dented With Paint Damage

8: Wing nsf Dented Over 30mm

9: Wing nsf Dented Over 30mm

11: Door nsf Dented With Paint Damage

13: Door nsf Dented Over 30mm

10: Wing nsf Scratched Over 25mm Thru Paint

12: Door Moulding nsf Missing Replace

14: Door nsf Dented Over 30mm

17: Qtr Panel nsr Dented Over 30mm

19: Qtr Panel nsr Scratched Over 25mm Thru Paint

16: Door Moulding nsf Scuffed (Unpainted) Over 100mm