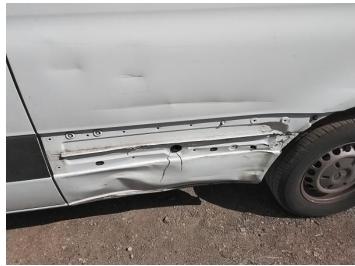

35: Qtr Panel osr Dented With Paint Damage

36: Qtr Panel osr Dented Over 30mm

37: Qtr Panel osr Dented Over 30mm

38: Qtr Panel Moulding os Broken Replace

41: Door osf Dented With Paint Damage

40: Door osf Dented Over 30mm

42: Door Moulding osf Missing Replace

43: Door Moulding osf Missing Replace

44: Wing osf Dented Over 30mm

45: Bumper Front Hole Over 25mm

46: Wing osf Dented Over 30mm

47: Door Pad osf Soiled Heavy

48: Switches And Controls Missing Replace