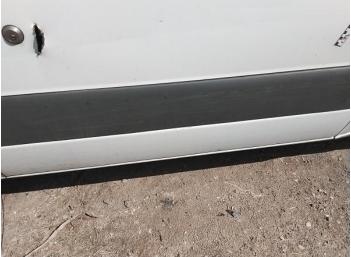

10: Wing nsf Scratched Over 25mm Thru Paint

12: Door Moulding nsf Missing Replace

14: Door nsf Dented Over 30mm

17: Qtr Panel nsr Dented Over 30mm

19: Qtr Panel nsr Scratched Over 25mm Thru Paint

16: Door Moulding nsf Scuffed (Unpainted) Over 100mm

### Interior

| Carpet Condition | OK   | Upholstery Condition | Poor |
|------------------|------|----------------------|------|
| Seat Condition   | Poor | Odour                | -    |
| Engine Runs      |      | Fault                |      |