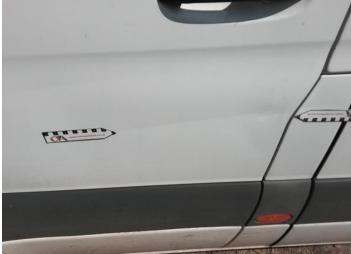

10: Wing nsf Scratched Over 25mm Thru Paint

12: Door Moulding nsf Missing Replace

14: Door nsf Dented Over 30mm

17: Qtr Panel nsr Dented Over 30mm

19: Qtr Panel nsr Scratched Over 25mm Thru Paint

16: Door Moulding nsf Scuffed (Unpainted) Over 100mm