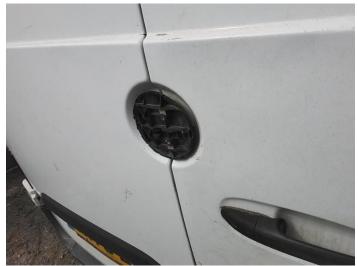

42: Door Moulding osf Missing Replace

43: Door Moulding osf Missing Replace

44: Wing osf Dented Over 30mm

45: Bumper Front Hole Over 25mm

46: Wing osf Dented Over 30mm

47: Door Pad osf Soiled Heavy

48: Switches And Controls Missing Replace