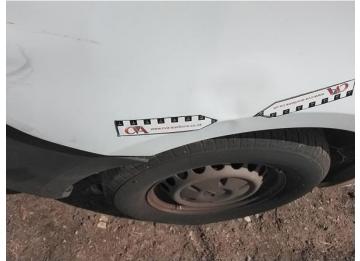

### **Damage Photos**

1: Unclassified Major Parts Missing Report Only

2: Unclassified Major Parts Missing Report Only

3: Bonnet Dented With Paint Damage

5: Roof Dented With Paint Damage

4: Bonnet Chipped Multiple Chips

6: Bumper Front Scratched Over 100mm Thru Paint

7: Wing nsf Dented With Paint Damage

8: Wing nsf Dented Over 30mm

9: Wing nsf Dented Over 30mm

11: Door nsf Dented With Paint Damage

13: Door nsf Dented Over 30mm

10: Wing nsf Scratched Over 25mm Thru Paint

12: Door Moulding nsf Missing Replace

14: Door nsf Dented Over 30mm

17: Qtr Panel nsr Dented Over 30mm

19: Qtr Panel nsr Scratched Over 25mm Thru Paint

16: Door Moulding nsf Scuffed (Unpainted) Over 100mm