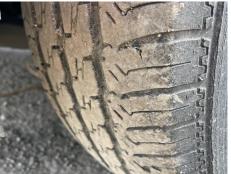

\*NON RUNNER - DOES NOT START, GEARBOX ISSUES, PARTS REMOVED\* AD-BLUE, SIDE LOAD DOOR

| Tyres        |  |  |
|--------------|--|--|
| Tyres<br>NSF |  |  |
| NSR          |  |  |
| OSF<br>OSR   |  |  |
| OSR          |  |  |
| Spare        |  |  |