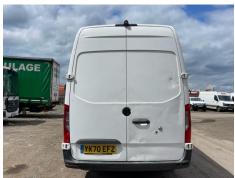

### **Damage Photos**

1: Unclassified Major Parts Missing Report Only

2: Unclassified Major Parts Missing Report Only

3: Bonnet Dented With Paint Damage

5: Roof Dented With Paint Damage

4: Bonnet Chipped Multiple Chips

6: Bumper Front Scratched Over 100mm Thru Paint

7: Wing nsf Dented With Paint Damage

8: Wing nsf Dented Over 30mm

9: Wing nsf Dented Over 30mm

11: Door nsf Dented With Paint Damage

13: Door nsf Dented Over 30mm

10: Wing nsf Scratched Over 25mm Thru Paint

12: Door Moulding nsf Missing Replace

14: Door nsf Dented Over 30mm

17: Qtr Panel nsr Dented Over 30mm

19: Qtr Panel nsr Scratched Over 25mm Thru Paint

16: Door Moulding nsf Scuffed (Unpainted) Over 100mm

18: Qtr Panel nsr Hole Over 10mm

20: Qtr Panel Moulding ns Scuffed (Unpainted) Over 100mm

21: Qtr Panel nsr Dented Over 30mm

22: Unclassified Substantial Accident Damage Report Only

23: Qtr Panel nsr Dented Over 30mm

24: Door osr Dented With Paint Damage

25: Door osr Dented With Paint Damage

26: Badgedecal Rear Broken Replace

27: Door osr Dented Over 30mm

29: Qtr Panel osr Scratched Over 25mm Thru Paint

30: Qtr Panel osr Scratched Over 25mm Not Thru Paint