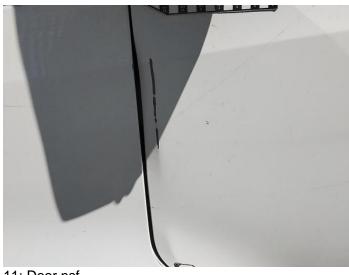

10: Wing nsf Scratched Over 25mm Thru Paint

12: Door Moulding nsf Missing Replace

14: Door nsf Dented Over 30mm

17: Qtr Panel nsr Dented Over 30mm

19: Qtr Panel nsr Scratched Over 25mm Thru Paint

16: Door Moulding nsf Scuffed (Unpainted) Over 100mm