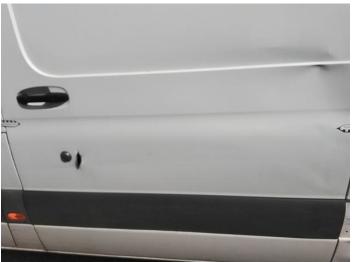

10: Wing nsf Scratched Over 25mm Thru Paint

12: Door Moulding nsf Missing Replace

14: Door nsf Dented Over 30mm

17: Qtr Panel nsr Dented Over 30mm

19: Qtr Panel nsr Scratched Over 25mm Thru Paint

16: Door Moulding nsf Scuffed (Unpainted) Over 100mm