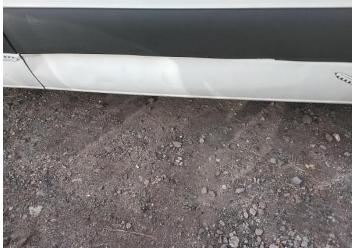

35: Qtr Panel osr Dented With Paint Damage

36: Qtr Panel osr Dented Over 30mm

37: Qtr Panel osr Dented Over 30mm

38: Qtr Panel Moulding os Broken Replace

41: Door osf Dented With Paint Damage

40: Door osf Dented Over 30mm

42: Door Moulding osf Missing Replace

43: Door Moulding osf Missing Replace

44: Wing osf Dented Over 30mm

45: Bumper Front Hole Over 25mm

46: Wing osf Dented Over 30mm

47: Door Pad osf Soiled Heavy

48: Switches And Controls Missing Replace