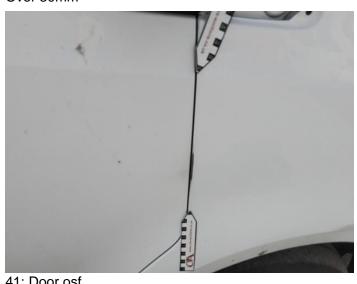

35: Qtr Panel osr Dented With Paint Damage

36: Qtr Panel osr Dented Over 30mm

37: Qtr Panel osr Dented Over 30mm

38: Qtr Panel Moulding os Broken Replace

41: Door osf Dented With Paint Damage

40: Door osf Dented Over 30mm