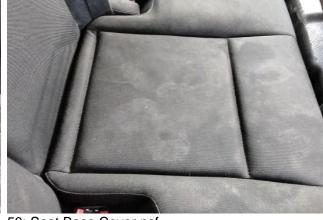

t

Scratched

Over 25mm Thru Paint



31: Qtr Panel Moulding os Scuffed (Unpainted) Over 100mm



32: Qtr Panel osr Dented With Paint Damage



33: Qtr Panel osr Scratched Over 25mm Thru Paint



34: Qtr Panel Moulding os Scuffed (Unpainted) Over 100mm



35: Qtr Panel osr Dented With Paint Damage



36: Qtr Panel osr Dented Over 30mm



37: Qtr Panel osr Dented Over 30mm



38: Qtr Panel Moulding os Broken Replace







41: Door osf Dented With Paint Damage



40: Door osf Dented Over 30mm



42: Door Moulding osf Missing Replace



43: Door Moulding osf Missing Replace



44: Wing osf Dented Over 30mm





45: Bumper Front Hole Over 25mm

46: Wing osf Dented Over 30mm



47: Door Pad osf Soiled Heavy



48: Switches And Controls Missing Replace



49: Seat Base Cover osf Torn Over 3mm



50: Seat Base Cover nsf Soiled Heavy

### Interior

| Carpet Condition | OK   | Upholstery Condition | Poor |
|------------------|------|----------------------|------|
| Seat Condition   | Poor | Odour                | -    |
| Engine Runs      |      | Fault                |      |