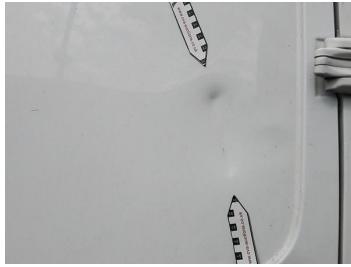

24: Door osr Dented With Paint Damage

25: Door osr Dented With Paint Damage

26: Badgedecal Rear Broken Replace

27: Door osr Dented Over 30mm

29: Qtr Panel osr Scratched Over 25mm Thru Paint

30: Qtr Panel osr Scratched Over 25mm Not Thru Paint