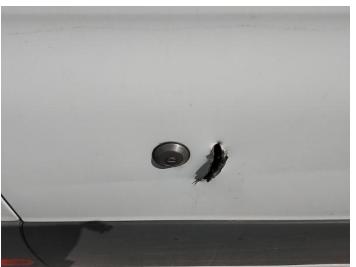

DES-BENZ AG

Me























## **Condition Check**



### **Damage Photos**



1: Unclassified Major Parts Missing Report Only



2: Unclassified Major Parts Missing Report Only



3: Bonnet Dented With Paint Damage



5: Roof Dented With Paint Damage



4: Bonnet Chipped Multiple Chips



6: Bumper Front Scratched Over 100mm Thru Paint



7: Wing nsf Dented With Paint Damage



8: Wing nsf Dented Over 30mm



9: Wing nsf Dented Over 30mm



11: Door nsf Dented With Paint Damage



13: Door nsf Dented Over 30mm



10: Wing nsf Scratched Over 25mm Thru Paint



12: Door Moulding nsf Missing Replace



14: Door nsf Dented Over 30mm







17: Qtr Panel nsr Dented Over 30mm



19: Qtr Panel nsr Scratched Over 25mm Thru Paint



16: Door Moulding nsf Scuffed (Unpainted) Over 100mm



18: Qtr Panel nsr Hole Over 10mm



20: Qtr Panel Moulding ns Scuffed (Unpainted) Over 100mm



21: Qtr Panel nsr Dented Over 30mm



22: Unclassified Substantial Accident Damage Report Only



23: Qtr Panel nsr Dented Over 30mm



24: Door osr Dented With Paint Damage



25: Door osr Dented With Paint Damage



26: Badgedecal Rear Broken Replace





27: Door osr Dented Over 30mm



29: Qtr Panel osr Scratched Over 25mm Thru Paint



30: Qtr Panel osr Scratched Over 25mm Not Thru Paint

Scratched

Over 25mm Thru Paint



31: Qtr Panel Moulding os Scuffed (Unpainted) Over 100mm



32: Qtr Panel osr Dented With Paint Damage



33: Qtr Panel osr Scratched Over 25mm Thru Paint



34: Qtr Panel Moulding os Scuffed (Unpainted) Over 100mm



35: Qtr Panel osr Dented With Paint Damage



36: Qt