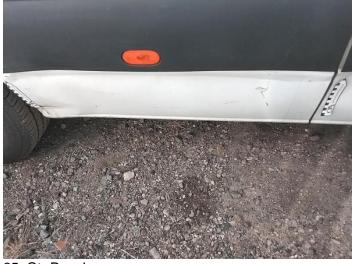

10: Wing nsf Scratched Over 25mm Thru Paint

12: Door Moulding nsf Missing Replace

14: Door nsf Dented Over 30mm

17: Qtr Panel nsr Dented Over 30mm

19: Qtr Panel nsr Scratched Over 25mm Thru Paint

16: Door Moulding nsf Scuffed (Unpainted) Over 100mm

Scratched

Over 25mm Thru Paint

31: Qtr Panel Moulding os Scuffed (Unpainted) Over 100mm

32: Qtr Panel osr Dented With Paint Damage

33: Qtr Panel osr Scratched Over 25mm Thru Paint

34: Qtr Panel Moulding os Scuffed (Unpainted) Over 100mm

35: Qtr Panel osr Dented With Paint Damage

36: Qtr Panel osr Dented Over 30mm

37: Qtr Panel osr Dented Over 30mm

38: Qtr Panel Moulding os Broken Replace

41: Door osf Dented With Paint Damage

40: Door osf Dented Over 30mm