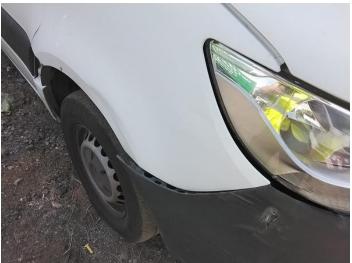

### **Damage Photos**

1: Unclassified Major Parts Missing Report Only

2: Unclassified Major Parts Missing Report Only

3: Bonnet Dented With Paint Damage

5: Roof Dented With Paint Damage

4: Bonnet Chipped Multiple Chips

6: Bumper Front Scratched Over 100mm Thru Paint

7: Wing nsf Dented With Paint Damage

8: Wing nsf Dented Over 30mm

9: Wing nsf Dented Over 30mm

11: Door nsf Dented With Paint Damage

13: Door nsf Dented Over 30mm

10: Wing nsf Scratched Over 25mm Thru Paint

12: Door Moulding nsf Missing Replace

14: Door nsf Dented Over 30mm

17: Qtr Panel nsr Dented Over 30mm

19: Qtr Panel nsr Scratched Over 25mm Thru Paint

16: Door Moulding nsf Scuffed (Unpainted) Over 100mm