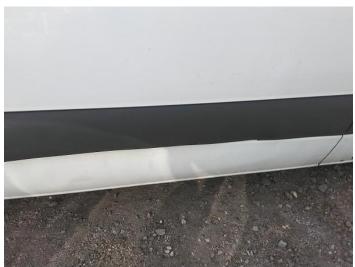

35: Qtr Panel osr Dented With Paint Damage

36: Qtr Panel osr Dented Over 30mm

37: Qtr Panel osr Dented Over 30mm

38: Qtr Panel Moulding os Broken Replace

41: Door osf Dented With Paint Damage

40: Door osf Dented Over 30mm

42: Door Moulding osf Missing Replace

43: Door Moulding osf Missing Replace

44: Wing osf Dented Over 30mm

45: Bumper Front Hole Over 25mm

46: Wing osf Dented Over 30mm

47: Door Pad osf Soiled Heavy

48: Switches And Controls Missing Replace