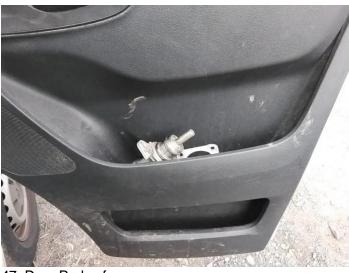

42: Door Moulding osf Missing Replace

43: Door Moulding osf Missing Replace

44: Wing osf Dented Over 30mm

45: Bumper Front Hole Over 25mm

46: Wing osf Dented Over 30mm

47: Door Pad osf Soiled Heavy

48: Switches And Controls Missing Replace