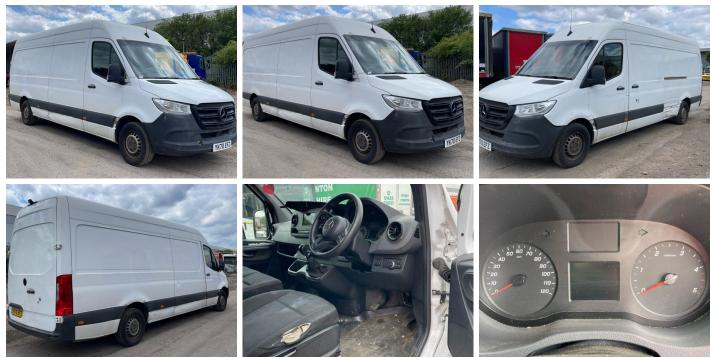

CAP Clean   | £11,900.00 |
|-----------|------------|------------|-------------------|-------------|------------|
| Year      | 2020       | VIN        | W1V9076352P309021 | CAP Average | £10,600.00 |
| Mileage   | TBC        | Body Style | Panel Van         | CAP Below   | £8,675.00  |
| Fuel Type | Diesel     | MOT Due    | Expired           | Gearbox     | MANUAL     |

\*NON RUNNER - DOES NOT START, GEARBOX ISSUES, PARTS REMOVED\* AD-BLUE, SIDE LOAD DOOR

| Tyres        |  |  |
|--------------|--|--|
| Tyres<br>NSF |  |  |
| NSR          |  |  |
| OSF<br>OSR   |  |  |
| OSR          |  |  |
| Spare        |  |  |

## **Features**

Bluetooth connectionDrivers airbag

- Cruise controlPassenger airbag
- Digital radioCentral locking
- Front electric windows
- Cloth seat trim

#### Photos





MERCEDES-BENZ AG

Me























## **Condition Check**



### **Damage Photos**



1: Unclassified Major Parts Missing Report Only



2: Unclassified Major Parts Missing Report Only



3: Bonnet Dented With Paint Damage



5: Roof Dented With Paint Damage



4: Bonnet Chipped Multiple Chips



6: Bumper Front Scratched Over 100mm Thru Paint



7: Wing nsf Dented With Paint Damage



8: Wing nsf Dented Over 30mm



9: Wing nsf Dented Over 30mm



11: Door nsf Dented With Paint Damage



13: Door nsf Dented Over 30mm



10: Wing nsf Scratched Over 25mm Thru Paint



12: Door Moulding nsf Missing Replace



14: Door nsf Dented Over 30mm







17: Qtr Panel nsr Dented Over 30mm



19: Qtr Panel nsr Scratched Over 25mm Thru Paint



16: Door Moulding nsf Scuffed (Unpainted) Ove