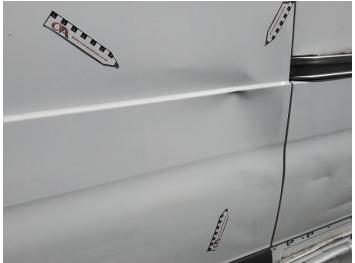

24: Door osr Dented With Paint Damage

25: Door osr Dented With Paint Damage

26: Badgedecal Rear Broken Replace

27: Door osr Dented Over 30mm

29: Qtr Panel osr Scratched Over 25mm Thru Paint

30: Qtr Panel osr Scratched Over 25mm Not Thru Paint

35: Qtr Panel osr Dented With Paint Damage

36: Qtr Panel osr Dented Over 30mm

37: Qtr Panel osr Dented Over 30mm

38: Qtr Panel Moulding os Broken Replace

41: Door osf Dented With Paint Damage

40: Door osf Dented Over 30mm