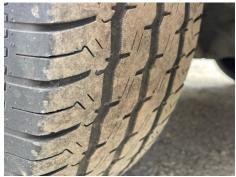

\*NON RUNNER - DOES NOT START, GEARBOX ISSUES, PARTS REMOVED\* AD-BLUE, SIDE LOAD DOOR

| Tyres        |  |  |
|--------------|--|--|
| Tyres<br>NSF |  |  |
| NSR          |  |  |
| OSF<br>OSR   |  |  |
| OSR          |  |  |
| Spare        |  |  |