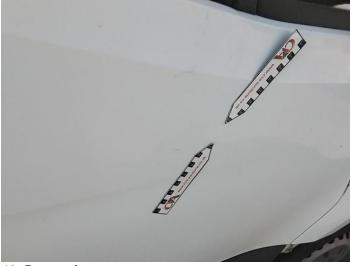

35: Qtr Panel osr Dented With Paint Damage

36: Qtr Panel osr Dented Over 30mm

37: Qtr Panel osr Dented Over 30mm

38: Qtr Panel Moulding os Broken Replace

41: Door osf Dented With Paint Damage

40: Door osf Dented Over 30mm