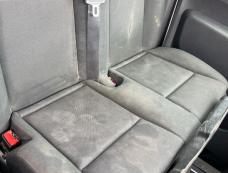

49: Seat Base Cover osf Torn Over 3mm

50: Seat Base Cover nsf Soiled Heavy

### Interior

| Carpet Condition | OK   | Upholstery Condition | Poor |
|------------------|------|----------------------|------|
| Seat Condition   | Poor | Odour                | -    |
| Engine Runs      |      | Fault                |      |