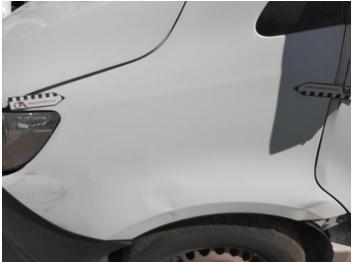

6: Bumper Front Scratched Over 100mm Thru Paint

7: Wing nsf Dented With Paint Damage

8: Wing nsf Dented Over 30mm

9: Wing nsf Dented Over 30mm

11: Door nsf Dented With Paint Damage

13: Door nsf Dented Over 30mm

10: Wing nsf Scratched Over 25mm Thru Paint

12: Door Moulding nsf Missing Replace

14: Door nsf Dented Over 30mm

17: Qtr Panel nsr Dented Over 30mm

19: Qtr Panel nsr Scratched Over 25mm Thru Paint

16: Door Moulding nsf Scuffed (Unpainted) Over 100mm