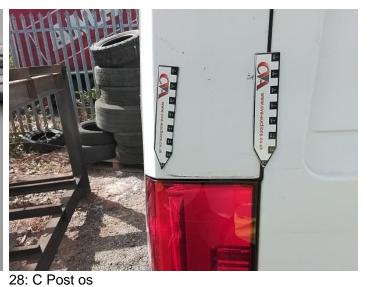

24: Door osr Dented With Paint Damage

25: Door osr Dented With Paint Damage

26: Badgedecal Rear Broken Replace

27: Door osr Dented Over 30mm

29: Qtr Panel osr Scratched Over 25mm Thru Paint

30: Qtr Panel osr Scratched Over 25mm Not Thru Paint