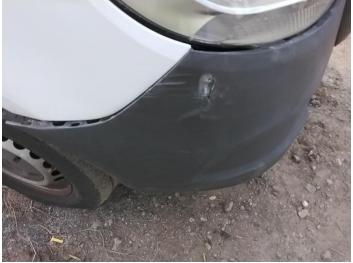

42: Door Moulding osf Missing Replace

43: Door Moulding osf Missing Replace

44: Wing osf Dented Over 30mm

45: Bumper Front Hole Over 25mm

46: Wing osf Dented Over 30mm

47: Door Pad osf Soiled Heavy

48: Switches And Controls Missing Replace