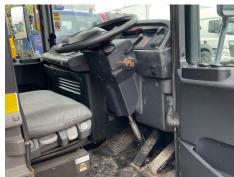

Body Style | Refuse Collector  | Steering Combi  | Mid-Lif Steert |
| Mileage   | 74,769 Km Not<br>Warranted | MOT Due    | 31/05/2026        | Rear Suspension | Air            |
|           |                            | Cab Type   | CREW CAB          |                 |                |
| Fuel Type | Diesel                     | Gearbox    | AUTOMATIC         |                 |                |
| Colour    | WHITE                      |            |                   |                 |                |

#### OLYMPUS TP, ZOELLER TRIPLE BIN LIFT

| Tyres        |  |  |  |
|--------------|--|--|--|
| Tyres<br>NSF |  |  |  |
| NSR          |  |  |  |
| OSF          |  |  |  |
| OSR          |  |  |  |
| Spare        |  |  |  |

### **Features**

Park assist camera

#### **Photos**