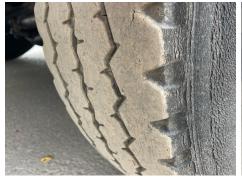

#### OLYMPUS TP, ZOELLER TRIPLE BIN LIFT

| Tyres        |  |  |  |
|--------------|--|--|--|
| Tyres<br>NSF |  |  |  |
| NSR          |  |  |  |
| OSF          |  |  |  |
| OSR          |  |  |  |
| Spare        |  |  |  |