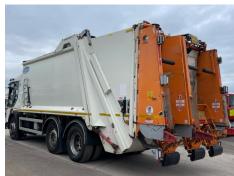

#### OLYMPUS TP, ZOELLER TRIPLE BIN LIFT

| Tyres        |  |  |  |
|--------------|--|--|--|
| Tyres<br>NSF |  |  |  |
| NSR          |  |  |  |
| OSF          |  |  |  |
| OSR          |  |  |  |
| Spare        |  |  |  |

#### **Photos**