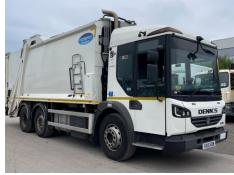

# **VEHICLE INSPECTION REPORT**

Vehicle

VX15KOW

## **DENNIS ELITE 6**

Inspection

|           |                            | VAT        | Plus VAT          |                 |                |
|-----------|----------------------------|------------|-------------------|-----------------|----------------|
|           |                            | V5         | Present           |                 |                |
| Details   |                            |            |                   |                 |                |
| Reg. date | 27/04/2015                 | VIN        | SEG2628FR6BF21150 | Axle Combi      | 6x2            |
| Year      | 2015                       | Body Style | Refuse Collector  | Steering Combi  | Mid-Lif Steert |
| Mileage   | 74,769 Km Not<br>Warranted | MOT Due    | 31/05/2026        | Rear Suspension | Air            |
|           |                            | Cab Type   | CREW CAB          |                 |                |
| Fuel Type | Diesel                     | Gearbox    | AUTOMATIC         |                 |                |
| Colour    | WHITE                      |            |                   |                 |                |

#### **Photos**