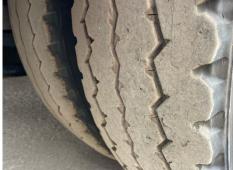

#### OLYMPUS TP, ZOELLER TRIPLE BIN LIFT

| Tyres        |  |  |  |
|--------------|--|--|--|
| Tyres<br>NSF |  |  |  |
| NSR          |  |  |  |
| OSF          |  |  |  |
| OSR          |  |  |  |
| Spare        |  |  |  |