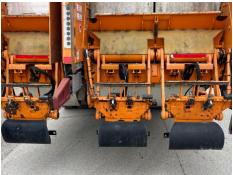

#### OLYMPUS TP, ZOELLER TRIPLE BIN LIFT

| Tyres        |  |  |  |
|--------------|--|--|--|
| Tyres<br>NSF |  |  |  |
| NSR          |  |  |  |
| OSF          |  |  |  |
| OSR          |  |  |  |
| Spare        |  |  |  |

#### **Photos**