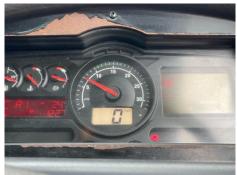

## **DENNIS ELITE 6**

Inspection

|           |                            | VAT        | Plus VAT          |                 |                |
|-----------|----------------------------|------------|-------------------|-----------------|----------------|
|           |                            | V5         | Present           |                 |                |
| Details   |                            |            |                   |                 |                |
| Reg. date | 27/04/2015                 | VIN        | SEG2628FR6BF21150 | Axle Combi      | 6x2            |
| Year      | 2015                       | Body Style | Refuse Collector  | Steering Combi  | Mid-Lif Steert |
| Mileage   | 74,769 Km Not<br>Warranted | MOT Due    | 31/05/2026        | Rear Suspension | Air            |
|           |                            | Cab Type   | CREW CAB          |                 |                |
| Fuel Type | Diesel                     | Gearbox    | AUTOMATIC         |                 |                |
| Colour    | WHITE                      |            |                   |                 |                |