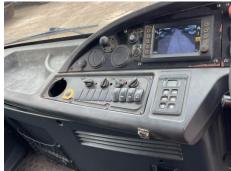

y Style | Refuse Collector  | Steering Combi  | Mid-Lif Steert |
| Mileage   | 74,769 Km Not<br>Warranted | MOT Due    | 31/05/2026        | Rear Suspension | Air            |
|           |                            | Cab Type   | CREW CAB          |                 |                |
| Fuel Type | Diesel                     | Gearbox    | AUTOMATIC         |                 |                |
| Colour    | WHITE                      |            |                   |                 |                |

#### OLYMPUS TP, ZOELLER TRIPLE BIN LIFT

| Tyres        |  |  |  |
|--------------|--|--|--|
| Tyres<br>NSF |  |  |  |
| NSR          |  |  |  |
| OSF          |  |  |  |
| OSR          |  |  |  |
| Spare        |  |  |  |

### **Features**

Park assist camera

#### **Photos**