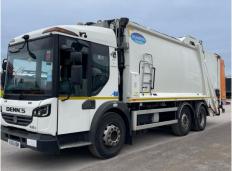

# **VEHICLE INSPECTION REPORT**

Vehicle

VX15KOW

## **DENNIS ELITE 6**

Inspection

|           |                            | VAT        | Plus VAT          |                 |                |
|-----------|----------------------------|------------|-------------------|-----------------|----------------|
|           |                            | V5         | Present           |                 |                |
| Details   |                            |            |                   |                 |                |
| Reg. date | 27/04/2015                 | VIN        | SEG2628FR6BF21150 | Axle Combi      | 6x2            |
| Year      | 2015                       | Body Style | Refuse Collector  | Steering Combi  | Mid-Lif Steert |
| Mileage   | 74,769 Km Not<br>Warranted | MOT Due    | 31/05/2026        | Rear Suspension | Air            |
|           |                            | Cab Type   | CREW CAB          |                 |                |
| Fuel Type | Diesel                     | Gearbox    | AUTOMATIC         |                 |                |
| Colour    | WHITE                      |            |                   |                 |                |

#### **Photos**