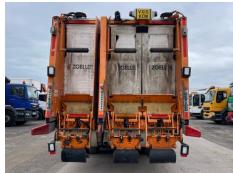

#### OLYMPUS TP, ZOELLER TRIPLE BIN LIFT

| Tyres        |  |  |  |
|--------------|--|--|--|
| Tyres<br>NSF |  |  |  |
| NSR          |  |  |  |
| OSF          |  |  |  |
| OSR          |  |  |  |
| Spare        |  |  |  |

#### **Photos**