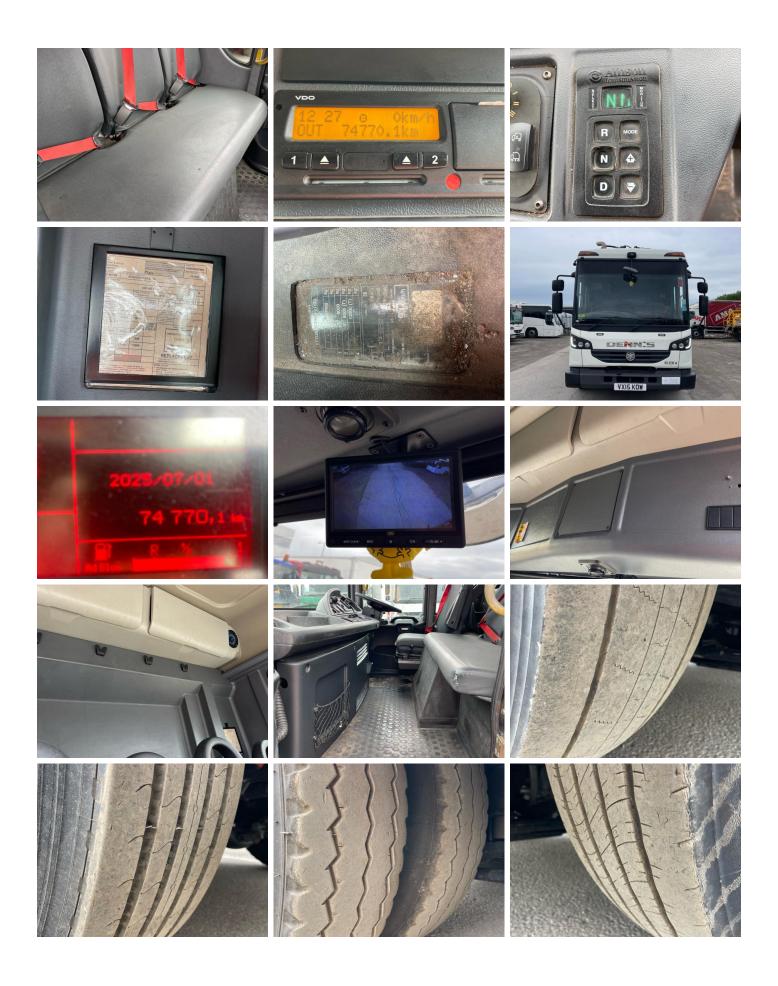

# **VEHICLE INSPECTION REPORT**

Vehicle

VX15KOW

## **DENNIS ELITE 6**

Inspection

|           |                            | VAT        | Plus VAT          |                 |                |
|-----------|----------------------------|------------|-------------------|-----------------|----------------|
|           |                            | V5         | Present           |                 |                |
| Details   |                            |            |                   |                 |                |
| Reg. date | 27/04/2015                 | VIN        | SEG2628FR6BF21150 | Axle Combi      | 6x2            |
| Year      | 2015                       | Body Style | Refuse Collector  | Steering Combi  | Mid-Lif Steert |
| Mileage   | 74,769 Km Not<br>Warranted | MOT Due    | 31/05/2026        | Rear Suspension | Air            |
|           |                            | Cab Type   | CREW CAB          |                 |                |
| Fuel Type | Diesel                     | Gearbox    | AUTOMATIC         |                 |                |
| Colour    | WHITE                      |            |                   |                 |                |

#### OLYMPUS TP, ZOELLER TRIPLE BIN LIFT

| Tyres        |  |  |  |
|--------------|--|--|--|
| Tyres<br>NSF |  |  |  |
| NSR          |  |  |  |
| OSF          |  |  |  |
| OSR          |  |  |  |
| Spare        |  |  |  |

### **Features**

Park assist camera

#### **Photos**