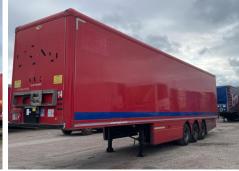

## **DON-BUR BOX**

| Inspection |            | Vehicle         | Vehicle           |                 |        |  |
|------------|------------|-----------------|-------------------|-----------------|--------|--|
|            |            | VAT             | Plus VAT          |                 |        |  |
|            |            | V5              | N/A               |                 |        |  |
| Details    |            |                 |                   |                 |        |  |
| Reg. date  | 01/01/2013 | VIN             | SEPBV38GKDL061812 | Axle Combi      | Tri    |  |
| Year       | 2013       | Body Style      | Trailer           | Rear Suspension | Air    |  |
| Mileage    | TBC        | Service history | Yes               | Rear Doors      | Roller |  |
| Fuel Type  |            | MOT Due         | Expired           |                 |        |  |
| Colour     | RED        | Brakes          | Disc              |                 |        |  |
|            |            |                 |                   |                 |        |  |

<sup>\*</sup>MECHANICAL W/O\* 13.6M, 4.24M, BPW AXLES, FRONT LIFT AXLE, RAISE & LOWER VALVE, FERRY LASHING RINGS

| Tyres        |  |  |
|--------------|--|--|
| Tyres<br>NSF |  |  |
| NSR          |  |  |
| OSF          |  |  |
| OSR          |  |  |