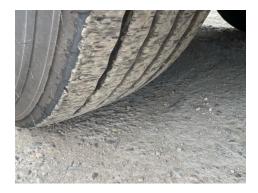

<sup>\*</sup>MECHANICAL W/O\* 13.6M, 4.24M, BPW AXLES, FRONT LIFT AXLE, RAISE & LOWER VALVE, FERRY LASHING RINGS

| Tyres        |  |  |
|--------------|--|--|
| Tyres<br>NSF |  |  |
| NSR          |  |  |
| OSF          |  |  |
| OSR          |  |  |

## **Photos**

**Spare** 