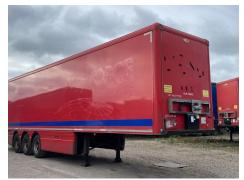

## **DON-BUR BOX**

| Inspection |            | Vehicle         | Vehicle           |                 |        |  |
|------------|------------|-----------------|-------------------|-----------------|--------|--|
|            |            | VAT             | Plus VAT          |                 |        |  |
|            |            | V5              | N/A               |                 |        |  |
| Details    |            |                 |                   |                 |        |  |
| Reg. date  | 01/01/2013 | VIN             | SEPBV38GKDL061812 | Axle Combi      | Tri    |  |
| Year       | 2013       | Body Style      | Trailer           | Rear Suspension | Air    |  |
| Mileage    | TBC        | Service history | Yes               | Rear Doors      | Roller |  |
| Fuel Type  |            | MOT Due         | Expired           |                 |        |  |
| Colour     | RED        | Brakes          | Disc              |                 |        |  |
|            |            |                 |                   |                 |        |  |

<sup>\*</sup>MECHANICAL W/O\* 13.6M, 4.24M, BPW AXLES, FRONT LIFT AXLE, RAISE & LOWER VALVE, FERRY LASHING RINGS

| Tyres        |  |  |
|--------------|--|--|
| Tyres<br>NSF |  |  |
| NSR          |  |  |
| OSF          |  |  |
| OSR          |  |  |