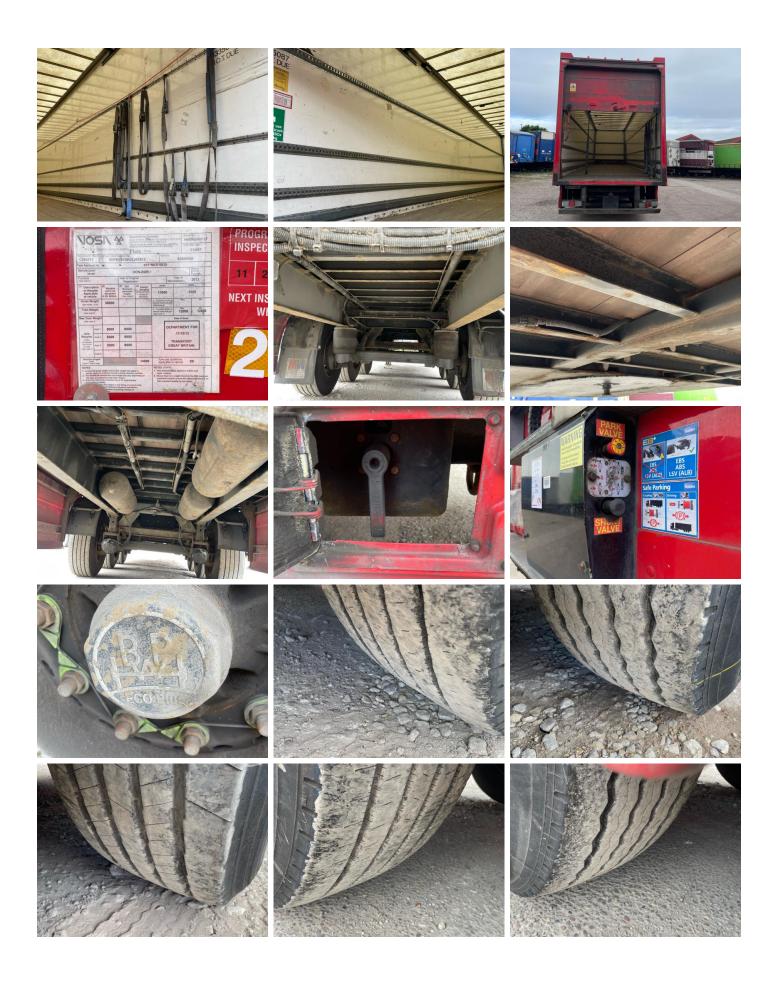

<sup>\*</sup>MECHANICAL W/O\* 13.6M, 4.24M, BPW AXLES, FRONT LIFT AXLE, RAISE & LOWER VALVE, FERRY LASHING RINGS

| Tyres        |  |  |
|--------------|--|--|
| Tyres<br>NSF |  |  |
| NSR          |  |  |
| OSF          |  |  |
| OSR          |  |  |

## **Photos**

**Spare** 