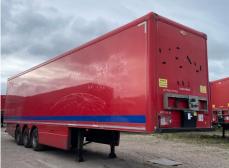

## **DON-BUR BOX**

| Inspection |            | Vehicle         | Vehicle           |                 |        |  |
|------------|------------|-----------------|-------------------|-----------------|--------|--|
|            |            | VAT             | Plus VAT          |                 |        |  |
|            |            | V5              | N/A               |                 |        |  |
| Details    |            |                 |                   |                 |        |  |
| Reg. date  | 01/01/2013 | VIN             | SEPBV38GKDL061812 | Axle Combi      | Tri    |  |
| Year       | 2013       | Body Style      | Trailer           | Rear Suspension | Air    |  |
| Mileage    | TBC        | Service history | Yes               | Rear Doors      | Roller |  |
| Fuel Type  |            | MOT Due         | Expired           |                 |        |  |
| Colour     | RED        | Brakes          | Disc              |                 |        |  |
|            |            |                 |                   |                 |        |  |

<sup>\*</sup>MECHANICAL W/O\* 13.6M, 4.24M, BPW AXLES, FRONT LIFT AXLE, RAISE & LOWER VALVE, FERRY LASHING RINGS

| Tyres        |  |  |
|--------------|--|--|
| Tyres<br>NSF |  |  |
| NSR          |  |  |
| OSF          |  |  |
| OSR          |  |  |