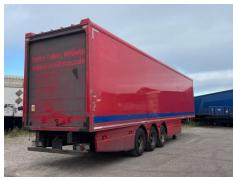

## **DON-BUR BOX**

| Inspection |            | Vehicle         | Vehicle           |                 |        |  |
|------------|------------|-----------------|-------------------|-----------------|--------|--|
|            |            | VAT             | Plus VAT          |                 |        |  |
|            |            | V5              | N/A               |                 |        |  |
| Details    |            |                 |                   |                 |        |  |
| Reg. date  | 01/01/2013 | VIN             | SEPBV38GKDL061812 | Axle Combi      | Tri    |  |
| Year       | 2013       | Body Style      | Trailer           | Rear Suspension | Air    |  |
| Mileage    | TBC        | Service history | Yes               | Rear Doors      | Roller |  |
| Fuel Type  |            | MOT Due         | Expired           |                 |        |  |
| Colour     | RED        | Brakes          | Disc              |                 |        |  |
|            |            |                 |                   |                 |        |  |

<sup>\*</sup>MECHANICAL W/O\* 13.6M, 4.24M, BPW AXLES, FRONT LIFT AXLE, RAISE & LOWER VALVE, FERRY LASHING RINGS

| Tyres        |  |  |
|--------------|--|--|
| Tyres<br>NSF |  |  |
| NSR          |  |  |
| OSF          |  |  |
| OSR          |  |  |