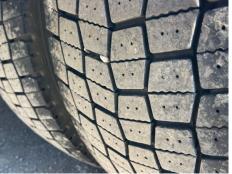

## **DAF LF 260**

| Inspection   |                             | Vehicle    |                   |                 |        |
|--------------|-----------------------------|------------|-------------------|-----------------|--------|
|              |                             | VAT        | Plus VAT          |                 |        |
|              |                             | V5         | Present           | ·<br>-          |        |
| Details      |                             |            |                   |                 |        |
| Reg. date    | 25/08/2017                  | VIN        | XLRAEL3700L466236 | Axle Combi      | 4x2    |
| Year         | 2017                        | Body Style | BOTTLE CARRIER    | Rear Suspension | Steel  |
| Mileage      | 344,526 Km Not<br>Warranted | MOT Due    | 31/07/2025        | Tail Lift       | Column |
|              |                             | Cab Type   | DAY CAB           |                 |        |
| Fuel Type    | Diesel                      | Gearbox    | AUTOMATIC         | -               |        |
| Colour       | WHITE                       | _          |                   | -               |        |
| Tyres<br>NSF |                             |            |                   |                 |        |
| NSR          |                             |            |                   |                 |        |
| OSF          |                             |            |                   |                 |        |
| OSR          |                             |            |                   |                 |        |
| Spare        |                             |            |                   |                 |        |