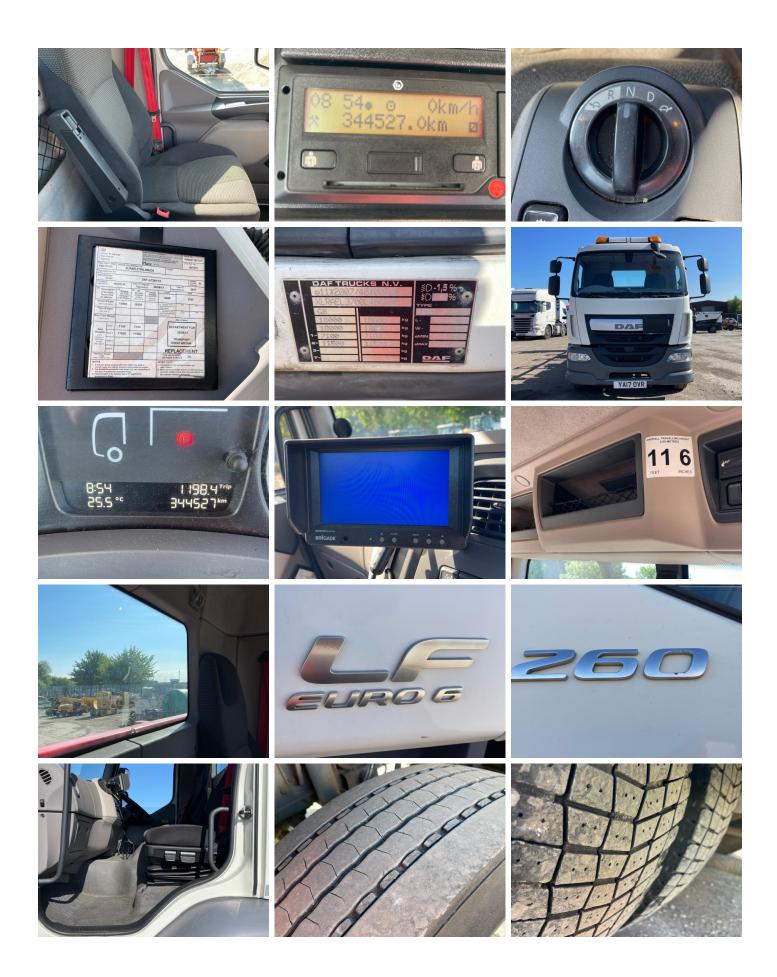

## **DAF LF 260**

| Inspection   |                             | Vehicle    |                   |                 |        |
|--------------|-----------------------------|------------|-------------------|-----------------|--------|
|              |                             | VAT        | Plus VAT          |                 |        |
|              |                             | V5         | Present           | ·<br>-          |        |
| Details      |                             |            |                   |                 |        |
| Reg. date    | 25/08/2017                  | VIN        | XLRAEL3700L466236 | Axle Combi      | 4x2    |
| Year         | 2017                        | Body Style | BOTTLE CARRIER    | Rear Suspension | Steel  |
| Mileage      | 344,526 Km Not<br>Warranted | MOT Due    | 31/07/2025        | Tail Lift       | Column |
|              |                             | Cab Type   | DAY CAB           |                 |        |
| Fuel Type    | Diesel                      | Gearbox    | AUTOMATIC         | -               |        |
| Colour       | WHITE                       | _          |                   | -               |        |
| Tyres<br>NSF |                             |            |                   |                 |        |
| NSR          |                             |            |                   |                 |        |
| OSF          |                             |            |                   |                 |        |
| OSR          |                             |            |                   |                 |        |
| Spare        |                             |            |                   |                 |        |

## **Photos**