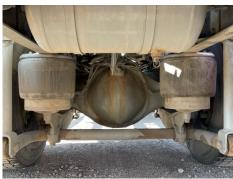

## **DAF LF 260**

| Inspection   |                             | Vehicle    |                   |                 |        |
|--------------|-----------------------------|------------|-------------------|-----------------|--------|
|              |                             | VAT        | Plus VAT          |                 |        |
|              |                             | V5         | Present           | ·<br>-          |        |
| Details      |                             |            |                   |                 |        |
| Reg. date    | 25/08/2017                  | VIN        | XLRAEL3700L466236 | Axle Combi      | 4x2    |
| Year         | 2017                        | Body Style | BOTTLE CARRIER    | Rear Suspension | Steel  |
| Mileage      | 344,526 Km Not<br>Warranted | MOT Due    | 31/07/2025        | Tail Lift       | Column |
|              |                             | Cab Type   | DAY CAB           |                 |        |
| Fuel Type    | Diesel                      | Gearbox    | AUTOMATIC         | -               |        |
| Colour       | WHITE                       | _          |                   | -               |        |
| Tyres<br>NSF |                             |            |                   |                 |        |
| NSR          |                             |            |                   |                 |        |
| OSF          |                             |            |                   |                 |        |
| OSR          |                             |            |                   |                 |        |
| Spare        |                             |            |                   |                 |        |