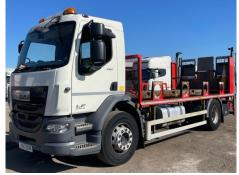

## **VEHICLE INSPECTION REPORT**

YA170VR

## **DAF LF 260**

| Inspection   |                             | Vehicle    |                   |                 |        |
|--------------|-----------------------------|------------|-------------------|-----------------|--------|
|              |                             | VAT        | Plus VAT          |                 |        |
|              |                             | V5         | Present           | ·<br>-          |        |
| Details      |                             |            |                   |                 |        |
| Reg. date    | 25/08/2017                  | VIN        | XLRAEL3700L466236 | Axle Combi      | 4x2    |
| Year         | 2017                        | Body Style | BOTTLE CARRIER    | Rear Suspension | Steel  |
| Mileage      | 344,526 Km Not<br>Warranted | MOT Due    | 31/07/2025        | Tail Lift       | Column |
|              |                             | Cab Type   | DAY CAB           |                 |        |
| Fuel Type    | Diesel                      | Gearbox    | AUTOMATIC         | -               |        |
| Colour       | WHITE                       | _          |                   | -               |        |
| Tyres<br>NSF |                             |            |                   |                 |        |
| NSR          |                             |            |                   |                 |        |
| OSF          |                             |            |                   |                 |        |
| OSR          |                             |            |                   |                 |        |
| Spare        |                             |            |                   |                 |        |