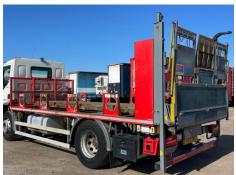

## **VEHICLE INSPECTION REPORT**

YA170VR

## **DAF LF 260**

| Inspection   |                             | Vehicle    |                   |                 |        |
|--------------|-----------------------------|------------|-------------------|-----------------|--------|
|              |                             | VAT        | Plus VAT          |                 |        |
|              |                             | V5         | Present           | ·<br>-          |        |
| Details      |                             |            |                   |                 |        |
| Reg. date    | 25/08/2017                  | VIN        | XLRAEL3700L466236 | Axle Combi      | 4x2    |
| Year         | 2017                        | Body Style | BOTTLE CARRIER    | Rear Suspension | Steel  |
| Mileage      | 344,526 Km Not<br>Warranted | MOT Due    | 31/07/2025        | Tail Lift       | Column |
|              |                             | Cab Type   | DAY CAB           |                 |        |
| Fuel Type    | Diesel                      | Gearbox    | AUTOMATIC         | -               |        |
| Colour       | WHITE                       | _          |                   | -               |        |
| Tyres<br>NSF |                             |            |                   |                 |        |
| NSR          |                             |            |                   |                 |        |
| OSF          |                             |            |                   |                 |        |
| OSR          |                             |            |                   |                 |        |
| Spare        |                             |            |                   |                 |        |