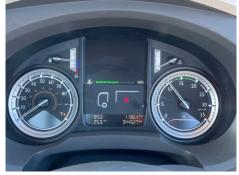

## **DAF LF 260**

| Inspection   |                             | Vehicle    |                   |                 |        |
|--------------|-----------------------------|------------|-------------------|-----------------|--------|
|              |                             | VAT        | Plus VAT          |                 |        |
|              |                             | V5         | Present           | ·<br>-          |        |
| Details      |                             |            |                   |                 |        |
| Reg. date    | 25/08/2017                  | VIN        | XLRAEL3700L466236 | Axle Combi      | 4x2    |
| Year         | 2017                        | Body Style | BOTTLE CARRIER    | Rear Suspension | Steel  |
| Mileage      | 344,526 Km Not<br>Warranted | MOT Due    | 31/07/2025        | Tail Lift       | Column |
|              |                             | Cab Type   | DAY CAB           |                 |        |
| Fuel Type    | Diesel                      | Gearbox    | AUTOMATIC         | -               |        |
| Colour       | WHITE                       | _          |                   | -               |        |
| Tyres<br>NSF |                             |            |                   |                 |        |
| NSR          |                             |            |                   |                 |        |
| OSF          |                             |            |                   |                 |        |
| OSR          |                             |            |                   |                 |        |
| Spare        |                             |            |                   |                 |        |