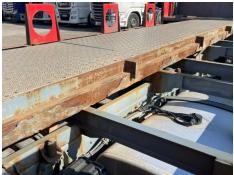

## **DAF LF 260**

| Inspection   |                             | Vehicle    |                   |                 |        |
|--------------|-----------------------------|------------|-------------------|-----------------|--------|
|              |                             | VAT        | Plus VAT          |                 |        |
|              |                             | V5         | Present           | ·<br>-          |        |
| Details      |                             |            |                   |                 |        |
| Reg. date    | 25/08/2017                  | VIN        | XLRAEL3700L466236 | Axle Combi      | 4x2    |
| Year         | 2017                        | Body Style | BOTTLE CARRIER    | Rear Suspension | Steel  |
| Mileage      | 344,526 Km Not<br>Warranted | MOT Due    | 31/07/2025        | Tail Lift       | Column |
|              |                             | Cab Type   | DAY CAB           |                 |        |
| Fuel Type    | Diesel                      | Gearbox    | AUTOMATIC         | -               |        |
| Colour       | WHITE                       | _          |                   | -               |        |
| Tyres<br>NSF |                             |            |                   |                 |        |
| NSR          |                             |            |                   |                 |        |
| OSF          |                             |            |                   |                 |        |
| OSR          |                             |            |                   |                 |        |
| Spare        |                             |            |                   |                 |        |