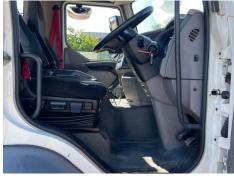

## **VEHICLE INSPECTION REPORT**

YA170VR

## **DAF LF 260**

| Inspection   |                             | Vehicle    |                   |                 |        |
|--------------|-----------------------------|------------|-------------------|-----------------|--------|
|              |                             | VAT        | Plus VAT          |                 |        |
|              |                             | V5         | Present           | ·<br>-          |        |
| Details      |                             |            |                   |                 |        |
| Reg. date    | 25/08/2017                  | VIN        | XLRAEL3700L466236 | Axle Combi      | 4x2    |
| Year         | 2017                        | Body Style | BOTTLE CARRIER    | Rear Suspension | Steel  |
| Mileage      | 344,526 Km Not<br>Warranted | MOT Due    | 31/07/2025        | Tail Lift       | Column |
|              |                             | Cab Type   | DAY CAB           |                 |        |
| Fuel Type    | Diesel                      | Gearbox    | AUTOMATIC         | -               |        |
| Colour       | WHITE                       | _          |                   | -               |        |
| Tyres<br>NSF |                             |            |                   |                 |        |
| NSR          |                             |            |                   |                 |        |
| OSF          |                             |            |                   |                 |        |
| OSR          |                             |            |                   |                 |        |
| Spare        |                             |            |                   |                 |        |

## **Features**

Park assist camera

• Air conditioning