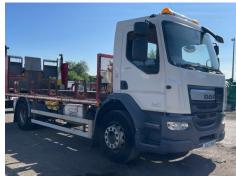

## **VEHICLE INSPECTION REPORT**

YA170VR

## **DAF LF 260**

| Inspection   |                             | Vehicle    |                   |                 |        |
|--------------|-----------------------------|------------|-------------------|-----------------|--------|
|              |                             | VAT        | Plus VAT          |                 |        |
|              |                             | V5         | Present           | ·<br>-          |        |
| Details      |                             |            |                   |                 |        |
| Reg. date    | 25/08/2017                  | VIN        | XLRAEL3700L466236 | Axle Combi      | 4x2    |
| Year         | 2017                        | Body Style | BOTTLE CARRIER    | Rear Suspension | Steel  |
| Mileage      | 344,526 Km Not<br>Warranted | MOT Due    | 31/07/2025        | Tail Lift       | Column |
|              |                             | Cab Type   | DAY CAB           |                 |        |
| Fuel Type    | Diesel                      | Gearbox    | AUTOMATIC         | -               |        |
| Colour       | WHITE                       | _          |                   | -               |        |
| Tyres<br>NSF |                             |            |                   |                 |        |
| NSR          |                             |            |                   |                 |        |
| OSF          |                             |            |                   |                 |        |
| OSR          |                             |            |                   |                 |        |
| Spare        |                             |            |                   |                 |        |