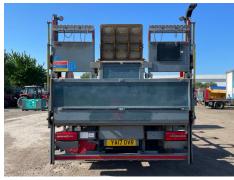

## **DAF LF 260**

| Inspection   |                             | Vehicle    |                   |                 |        |
|--------------|-----------------------------|------------|-------------------|-----------------|--------|
|              |                             | VAT        | Plus VAT          |                 |        |
|              |                             | V5         | Present           | ·<br>-          |        |
| Details      |                             |            |                   |                 |        |
| Reg. date    | 25/08/2017                  | VIN        | XLRAEL3700L466236 | Axle Combi      | 4x2    |
| Year         | 2017                        | Body Style | BOTTLE CARRIER    | Rear Suspension | Steel  |
| Mileage      | 344,526 Km Not<br>Warranted | MOT Due    | 31/07/2025        | Tail Lift       | Column |
|              |                             | Cab Type   | DAY CAB           |                 |        |
| Fuel Type    | Diesel                      | Gearbox    | AUTOMATIC         | -               |        |
| Colour       | WHITE                       | _          |                   | -               |        |
| Tyres<br>NSF |                             |            |                   |                 |        |
| NSR          |                             |            |                   |                 |        |
| OSF          |                             |            |                   |                 |        |
| OSR          |                             |            |                   |                 |        |
| Spare        |                             |            |                   |                 |        |