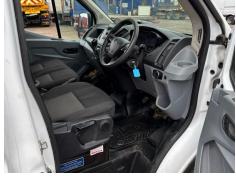

#### **Features**

- Bluetooth connection
- Front electric windowsCloth seat trim
- Park assist camera
- Drivers airbag
- · Auxiliary input socket
- Passenger airbag
- Digital radio
- Central locking

### Interior

| Carpet Condition Seat Condition | Poor<br>Poor |    | Upholstery Condition<br>Odour | Poor<br>No |    |
|---------------------------------|--------------|----|-------------------------------|------------|----|
| Engine Runs                     |              | OK | No Excessive Smoking          |            | OK |
| EML light illuminated           |              | OK | DPF light illuminated         |            | OK |
| ABS light illuminated           |              | OK |                               |            |    |