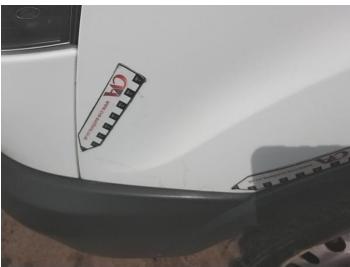

## **Damage Photos**

1: Bonnet Chipped Multiple Chips

2: Roof Chipped Multiple Chips

3: Bumper Front Scratched Over 100mm Thru Paint

4: Wing nsf Scratched Over 25mm Thru Paint

5: Wing nsf Scratched Over 25mm Thru Paint

6: Door Mirror Assy nsf Broken Replace

7: Door osf Dented With Paint Damage

8: C Post os Chipped Multiple Chips

9: Bumper Front Scratched Over 100mm Thru Paint

10: Bonnet Scratched Over 25mm Thru Paint

11: Bumper Front Moulding Scuffed (Unpainted) Over 100mm