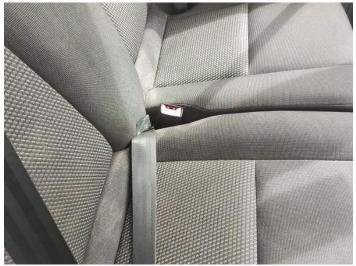

12: Door Moulding osf Scuffed (Unpainted) Over 100mm

13: Door Pad osf Soiled Heavy

14: Seat Back Cover nsf Soiled Heavy

15: Carpets Front Soiled Heavy