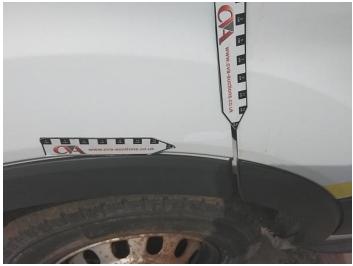

## **Damage Photos**

1: Bonnet Chipped Multiple Chips

2: Roof Chipped Multiple Chips

3: Bumper Front Scratched Over 100mm Thru Paint

4: Wing nsf Scratched Over 25mm Thru Paint

5: Wing nsf Scratched Over 25mm Thru Paint

6: Door Mirror Assy nsf Broken Replace

7: Door osf Dented With Paint Damage

8: C Post os Chipped Multiple Chips

9: Bumper Front Scratched Over 100mm Thru Paint

10: Bonnet Scratched Over 25mm Thru Paint

11: Bumper Front Moulding Scuffed (Unpainted) Over 100mm