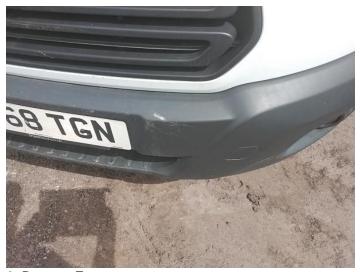

## **Damage Photos**

1: Bonnet Chipped Multiple Chips

2: Roof Chipped Multiple Chips

3: Bumper Front Scratched Over 100mm Thru Paint

4: Wing nsf Scratched Over 25mm Thru Paint

5: Wing nsf Scratched Over 25mm Thru Paint

6: Door Mirror Assy nsf Broken Replace

7: Door osf Dented With Paint Damage

8: C Post os Chipped Multiple Chips

9: Bumper Front Scratched Over 100mm Thru Paint

10: Bonnet Scratched Over 25mm Thru Paint

11: Bumper Front Moulding Scuffed (Unpainted) Over 100mm