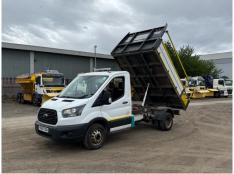

## Ford Transit 350 2.0 TDCi 130ps

| Serious Damage? | No                         | VAT         | Plus VAT          |           |           |
|-----------------|----------------------------|-------------|-------------------|-----------|-----------|
|                 |                            | V5          | Buyer To Apply    |           |           |
| Details         |                            |             |                   |           |           |
| Reg. date       | 28/09/2018                 | VIN         | WF0DXXTTGDJJ05566 | CAP Below | £3,325.00 |
| Year            | 2018                       | Body Style  | Tipper            | Gearbox   | MANUAL    |
| Mileage         | 116,686 Miles<br>Warranted | MOT Due     | 18/03/2026        | Gears     | 6         |
|                 |                            | CAP Clean   | £4,925.00         |           |           |
| Fuel Type       | Diesel                     | CAP Average | £4,250.00         |           |           |
| Colour          | WHITE                      |             | · ·               |           |           |

#### **Photos**