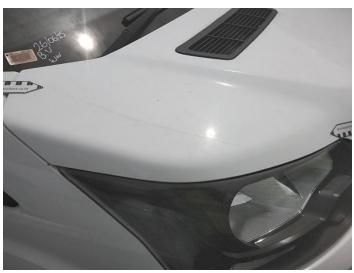

## **Damage Photos**

1: Bonnet Chipped Multiple Chips

2: Roof Chipped Multiple Chips

3: Bumper Front Scratched Over 100mm Thru Paint

4: Wing nsf Scratched Over 25mm Thru Paint

5: Wing nsf Scratched Over 25mm Thru Paint