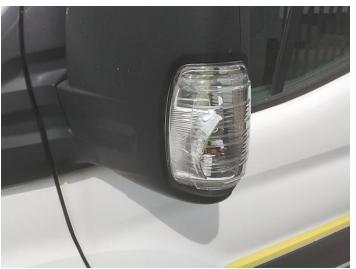

6: Door Mirror Assy nsf Broken Replace

7: Door osf Dented With Paint Damage

8: C Post os Chipped Multiple Chips

9: Bumper Front Scratched Over 100mm Thru Paint

10: Bonnet Scratched Over 25mm Thru Paint

11: Bumper Front Moulding Scuffed (Unpainted) Over 100mm