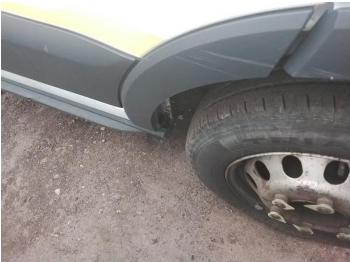

6: Door Mirror Assy nsf Broken Replace

7: Door osf Dented With Paint Damage

8: C Post os Chipped Multiple Chips

9: Bumper Front Scratched Over 100mm Thru Paint

10: Bonnet Scratched Over 25mm Thru Paint

11: Bumper Front Moulding Scuffed (Unpainted) Over 100mm

12: Door Moulding osf Scuffed (Unpainted) Over 100mm

13: Door Pad osf Soiled Heavy

14: Seat Back Cover nsf Soiled Heavy

15: Carpets Front Soiled Heavy