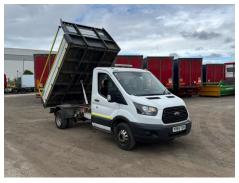

## Ford Transit 350 2.0 TDCi 130ps

| Serious Damage? | No                         | VAT         | Plus VAT          |           |           |
|-----------------|----------------------------|-------------|-------------------|-----------|-----------|
|                 |                            | V5          | Buyer To Apply    |           |           |
| Details         |                            |             |                   |           |           |
| Reg. date       | 28/09/2018                 | VIN         | WF0DXXTTGDJJ05566 | CAP Below | £3,325.00 |
| Year            | 2018                       | Body Style  | Tipper            | Gearbox   | MANUAL    |
| Mileage         | 116,686 Miles<br>Warranted | MOT Due     | 18/03/2026        | Gears     | 6         |
|                 |                            | CAP Clean   | £4,925.00         |           |           |
| Fuel Type       | Diesel                     | CAP Average | £4,250.00         |           |           |
| Colour          | WHITE                      |             | · ·               |           |           |

#### **Photos**