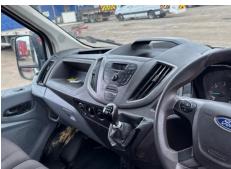

#### **Features**

- Bluetooth connection
- Front electric windowsCloth seat trim
- Park assist camera
- Drivers airbag
- · Auxiliary input socket
- Passenger airbag
- Digital radio
- Central locking

### Interior

| Carpet Condition Seat Condition | Poor<br>Poor |    | Upholstery Condition<br>Odour | Poor<br>No |    |
|---------------------------------|--------------|----|-------------------------------|------------|----|
| Engine Runs                     |              | OK | No Excessive Smoking          |            | OK |
| EML light illuminated           |              | OK | DPF light illuminated         |            | OK |
| ABS light illuminated           |              | OK |                               |            |    |