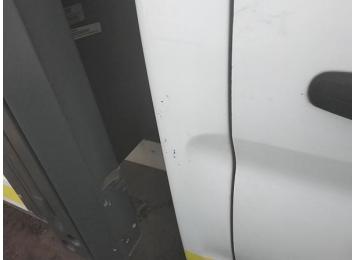

6: Door Mirror Assy nsf Broken Replace

7: Door osf Dented With Paint Damage

8: C Post os Chipped Multiple Chips

9: Bumper Front Scratched Over 100mm Thru Paint

10: Bonnet Scratched Over 25mm Thru Paint

11: Bumper Front Moulding Scuffed (Unpainted) Over 100mm