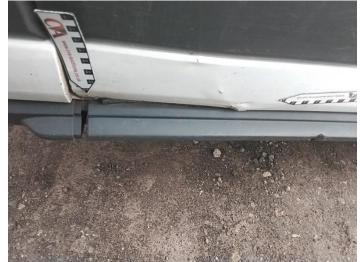

6: Door Mirror Assy nsf Broken Replace

7: Door osf Dented With Paint Damage

8: C Post os Chipped Multiple Chips

9: Bumper Front Scratched Over 100mm Thru Paint

10: Bonnet Scratched Over 25mm Thru Paint

11: Bumper Front Moulding Scuffed (Unpainted) Over 100mm

12: Door Moulding osf Scuffed (Unpainted) Over 100mm

13: Door Pad osf Soiled Heavy

14: Seat Back Cover nsf Soiled Heavy

15: Carpets Front Soiled Heavy