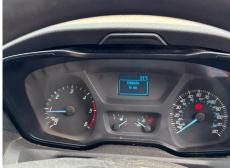

## Ford Transit 350 2.0 TDCi 130ps

| Serious Damage? | No                         | VAT         | Plus VAT          |           |           |
|-----------------|----------------------------|-------------|-------------------|-----------|-----------|
|                 |                            | V5          | Buyer To Apply    |           |           |
| Details         |                            |             |                   |           |           |
| Reg. date       | 28/09/2018                 | VIN         | WF0DXXTTGDJJ05566 | CAP Below | £3,325.00 |
| Year            | 2018                       | Body Style  | Tipper            | Gearbox   | MANUAL    |
| Mileage         | 116,686 Miles<br>Warranted | MOT Due     | 18/03/2026        | Gears     | 6         |
|                 |                            | CAP Clean   | £4,925.00         |           |           |
| Fuel Type       | Diesel                     | CAP Average | £4,250.00         |           |           |
| Colour          | WHITE                      |             | · ·               |           |           |