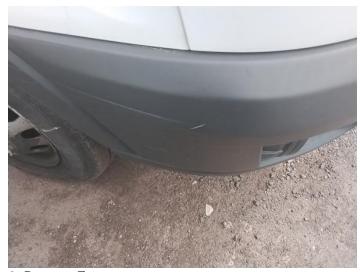

## **Damage Photos**

1: Bonnet Chipped Multiple Chips

2: Roof Chipped Multiple Chips

3: Bumper Front Scratched Over 100mm Thru Paint

4: Wing nsf Scratched Over 25mm Thru Paint

5: Wing nsf Scratched Over 25mm Thru Paint