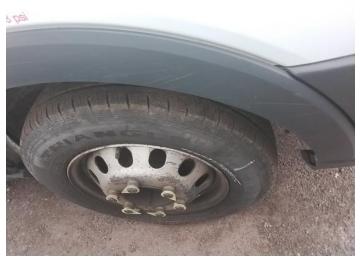

Inspection

| AD-BLUE, TOW BAR |  |
|------------------|--|
| Tyres            |  |
| Tyres NSF NSR    |  |
| NSR              |  |
| OSF              |  |
| OSR              |  |
| Spare            |  |