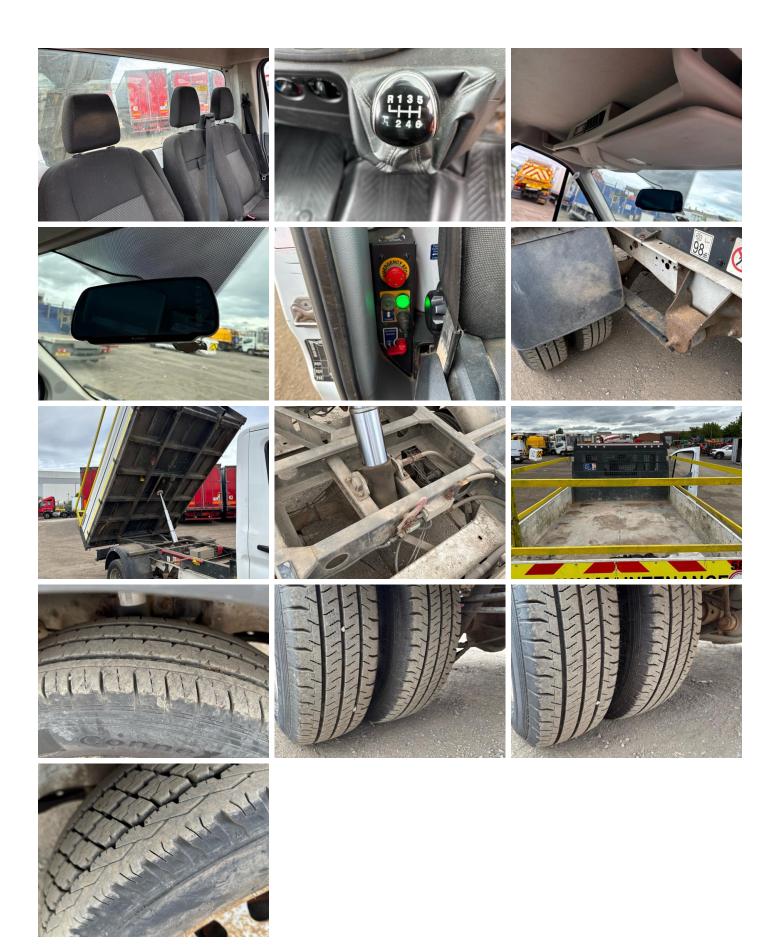

#### **Photos**

## **Damage Photos**

1: Bonnet Chipped Multiple Chips

2: Roof Chipped Multiple Chips

3: Bumper Front Scratched Over 100mm Thru Paint

4: Wing nsf Scratched Over 25mm Thru Paint

5: Wing nsf Scratched Over 25mm Thru Paint

6: Door Mirror Assy nsf Broken Replace

7: Door osf Dented With Paint Damage

8: C Post os Chipped Multiple Chips

9: Bumper Front Scratched Over 100mm Thru Paint

10: Bonnet Scratched Over 25mm Thru Paint

11: Bumper Front Moulding Scuffed (Unpainted) Over 100mm

12: Door Moulding osf Scuffed (Unpainted) Over 100mm

13: Door Pad osf Soiled Heavy

14: Seat Back Cover nsf Soiled Heavy

15: Carpets Front Soiled Heavy

### Interior

| Carpet Condition Seat Condition | Poor<br>Poor |    | Upholstery Condition<br>Odour | Poor<br>No |    |
|---------------------------------|--------------|----|-------------------------------|------------|----|
| Engine Runs                     |              | OK | No Excessive Smoking          |            | OK |
| EML light illuminated           |              | OK | DPF light illuminated         |            | OK |
| ABS light illuminated           |              | OK |                               |            |    |