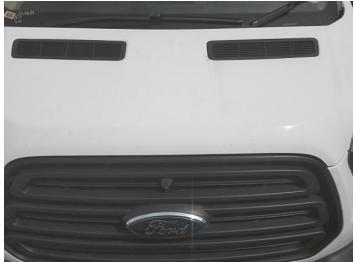

## **Damage Photos**

1: Bonnet Chipped Multiple Chips

2: Roof Chipped Multiple Chips

3: Bumper Front Scratched Over 100mm Thru Paint

4: Wing nsf Scratched Over 25mm Thru Paint

5: Wing nsf Scratched Over 25mm Thru Paint