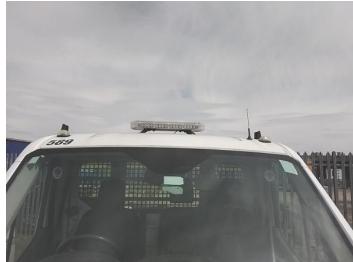

## **Damage Photos**

1: Bonnet Chipped Multiple Chips

2: Roof Chipped Multiple Chips

3: Bumper Front Scratched Over 100mm Thru Paint

4: Wing nsf Scratched Over 25mm Thru Paint

5: Wing nsf Scratched Over 25mm Thru Paint