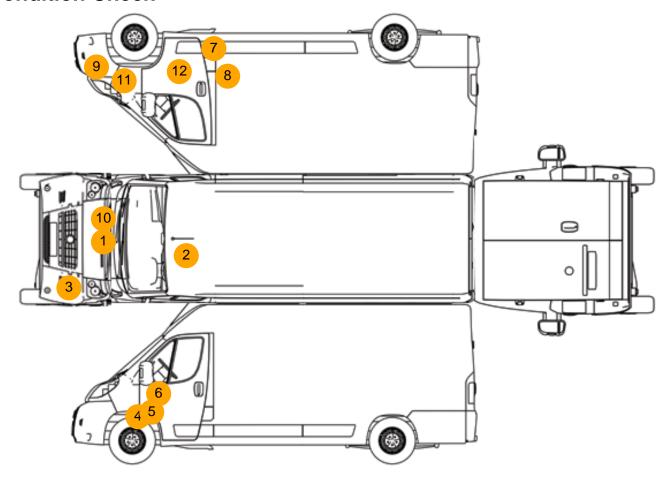

# **Condition Check**

## **Damage Photos**

1: Bonnet Chipped Multiple Chips

2: Roof Chipped Multiple Chips

3: Bumper Front Scratched Over 100mm Thru Paint

4: Wing nsf Scratched Over 25mm Thru Paint

5: Wing nsf Scratched Over 25mm Thru Paint

6: Door Mirror Assy nsf Broken Replace

7: Door osf Dented With Paint Damage

8: C Post os Chipped Multiple Chips

9: Bumper Front Scratched Over 100mm Thru Paint

10: Bonnet Scratched Over 25mm Thru Paint

11: Bumper Front Moulding Scuffed (Unpainted) Over 100mm

12: Door Moulding osf Scuffed (Unpainted) Over 100mm

13: Door Pad osf Soiled Heavy

14: Seat Back Cover nsf Soiled Heavy

15: Carpets Front Soiled Heavy