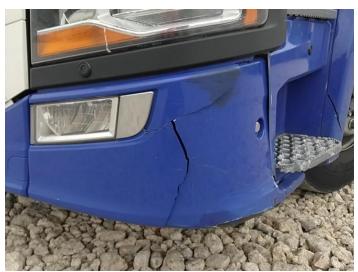

## **Damage Photos**

1: Headlamp os Broken Replace

2: Bumper Front Cracked Over 25mm

3: Wing osf Dented Over 30mm

4: Bumper Front Cracked Over 25mm

5: Wing nsf Poor Previous Repair Poor Paint

6: Other N/A N/A