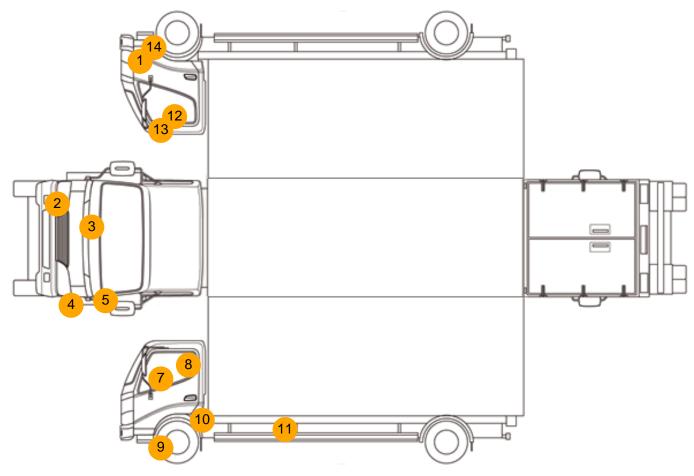

## **Damage Photos**

1: Headlamp os Broken Replace

2: Bumper Front Cracked Over 25mm

3: Wing osf Dented Over 30mm

4: Bumper Front Cracked Over 25mm

5: Wing nsf Poor Previous Repair Poor Paint

6: Other N/A N/A

7: Door Mirror Assy nsf Scratched (Painted) Over 25mm Thru Paint

8: Door Mirror Assy nsf Scratched (Painted) UpTo 25mm Thru Paint

9: Other N/A N/A

10: Wing Front Arch Extension ns Broken Replace

11: Other N/A N/A

12: Other N/A N/A

13: Door Mirror Assy osf Scratched (Painted) Over 25mm Thru Paint

14: Other N/A N/A

15: Seat Base Cover nsf Holed Over 3mm

16: Other N/A N/A

17: Handle Inner osf Damaged Replace