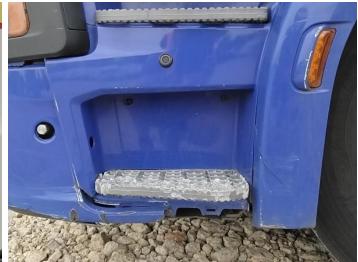

7: Door Mirror Assy nsf Scratched (Painted) Over 25mm Thru Paint

8: Door Mirror Assy nsf Scratched (Painted) UpTo 25mm Thru Paint

9: Other N/A N/A

10: Wing Front Arch Extension ns Broken Replace

11: Other N/A N/A