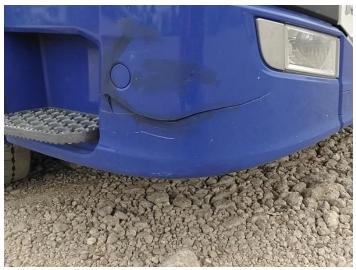

## **Damage Photos**

1: Headlamp os Broken Replace

2: Bumper Front Cracked Over 25mm

3: Wing osf Dented Over 30mm

4: Bumper Front Cracked Over 25mm

5: Wing nsf Poor Previous Repair Poor Paint

6: Other N/A N/A