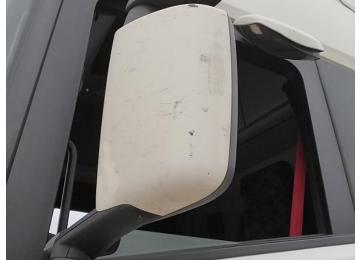

7: Door Mirror Assy nsf Scratched (Painted) Over 25mm Thru Paint

8: Door Mirror Assy nsf Scratched (Painted) UpTo 25mm Thru Paint

9: Other N/A N/A

10: Wing Front Arch Extension ns Broken Replace

11: Other N/A N/A

12: Other N/A N/A

13: Door Mirror Assy osf Scratched (Painted) Over 25mm Thru Paint

14: Other N/A N/A

15: Seat Base Cover nsf Holed Over 3mm

16: Other N/A N/A

17: Handle Inner osf Damaged Replace