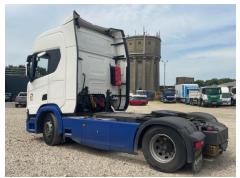

------------|--------|-------------------|------------|-----------|
|                 |            | V5     | Buyer To Apply    | -          |           |
| Details         |            |        |                   |            |           |
| Reg. date       | 01/11/2019 | Colour | WHITE             | Gearbox    | AUTOMATIC |
| Year            | 2019       | VIN    | YS2R4X20005567233 | Axle Combi | 4x2       |

Tractor Unit

HIGHLINE CAB

#### SLIDING 5TH WHEEL, FRIDGE

#### **Tyres**

Mileage

**Fuel Type** 

| NSF   | NSI1 | NSI2 | NSI3 | NSI4 |  |
|-------|------|------|------|------|--|
| OSF   | OSI1 | OSI2 | OSI3 | OSI4 |  |
| Spare | NSO1 | NSO2 | NSO3 | NSO4 |  |
| •     | OSO1 | OSO2 | OSO3 | OSO4 |  |

## **Features**

Navigation system

• Air conditioning

### **Photos**















# **Condition Check**



## **Damage Photos**



1: Headlamp os Broken Replace



2: Bumper Front Cracked Over 25mm



3: Wing osf Dented Over 30mm



4: Bumper Front Cracked Over 25mm



5: Wing nsf Poor Previous Repair Poor Paint



6: Other N/A N/A



7: Door Mirror Assy nsf Scratched (Painted) Over 25mm Thru Paint



8: Door Mirror Assy nsf Scratched (Painted) UpTo 25mm Thru Paint



9: Other N/A N/A



10: Wing Front Arch Extension ns Broken Replace



11: Other N/A N/A



12: Other N/A N/A



13: Door Mirror Assy osf Scratched (Painted) Over 25mm Thru Paint



14: Other N/A N/A



15: Seat Base Cover nsf Holed Over 3mm



16: Other N/A N/A



17: Handle Inner osf Damaged Replace

### Interior

| Carpet Condition Seat Condition | OK<br>OK |