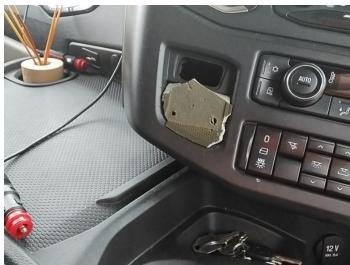

12: Other N/A N/A

13: Door Mirror Assy osf Scratched (Painted) Over 25mm Thru Paint

14: Other N/A N/A

15: Seat Base Cover nsf Holed Over 3mm

16: Other N/A N/A

17: Handle Inner osf Damaged Replace