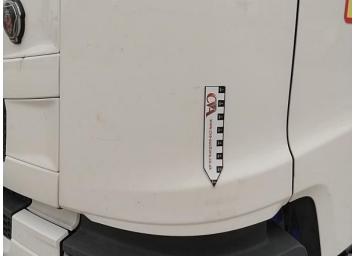

## **Damage Photos**

1: Headlamp os Broken Replace

2: Bumper Front Cracked Over 25mm

3: Wing osf Dented Over 30mm

4: Bumper Front Cracked Over 25mm

5: Wing nsf Poor Previous Repair Poor Paint

6: Other N/A N/A