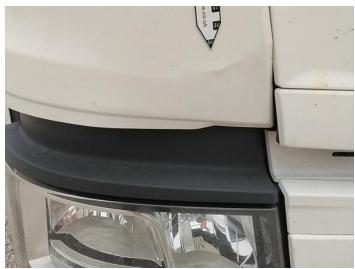

7: Door Mirror Assy nsf Scratched (Painted) Over 25mm Thru Paint

8: Door Mirror Assy nsf Scratched (Painted) UpTo 25mm Thru Paint

9: Other N/A N/A

10: Wing Front Arch Extension ns Broken Replace

11: Other N/A N/A