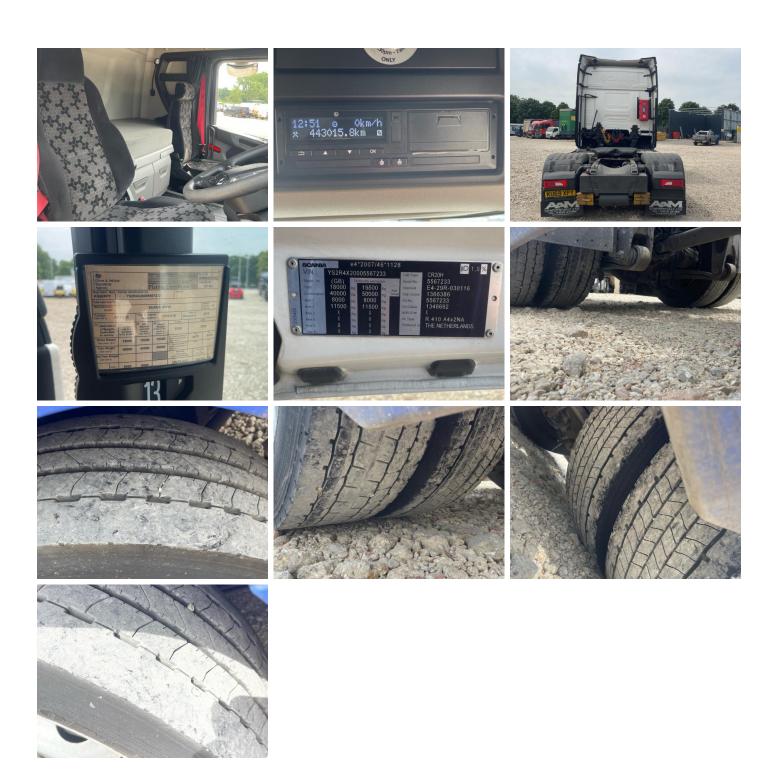

### **Photos**

## Scania R 410

Inspection

| Serious Damage? | No         | VAT    | Plus VAT          |            |           |
|-----------------|------------|--------|-------------------|------------|-----------|
|                 |            | V5     | Buyer To Apply    | -          |           |
| Details         |            |        |                   |            |           |
| Reg. date       | 01/11/2019 | Colour | WHITE             | Gearbox    | AUTOMATIC |
| Year            | 2019       | VIN    | YS2R4X20005567233 | Axle Combi | 4x2       |

#### **Tyres**

Mileage

**Fuel Type** 

| NSF   | NSI1 | NSI2 | NSI3 | NSI4 |  |
|-------|------|------|------|------|--|
| OSF   | OSI1 | OSI2 | OSI3 | OSI4 |  |
| Spare | NSO1 | NSO2 | NSO3 | NSO4 |  |
| •     | OSO1 | OSO2 | OSO3 | OSO4 |  |