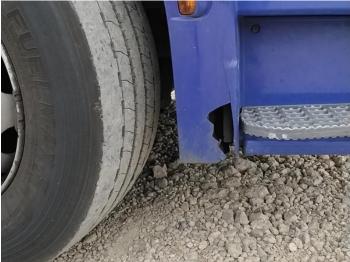

7: Door Mirror Assy nsf Scratched (Painted) Over 25mm Thru Paint

8: Door Mirror Assy nsf Scratched (Painted) UpTo 25mm Thru Paint

9: Other N/A N/A

10: Wing Front Arch Extension ns Broken Replace

11: Other N/A N/A