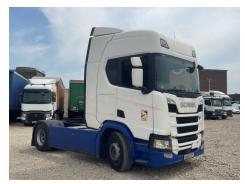

## Scania R 410

Inspection

| Serious Damage? | No         | VAT    | Plus VAT          |            |           |
|-----------------|------------|--------|-------------------|------------|-----------|
|                 |            | V5     | Buyer To Apply    | -          |           |
| Details         |            |        |                   |            |           |
| Reg. date       | 01/11/2019 | Colour | WHITE             | Gearbox    | AUTOMATIC |
| Year            | 2019       | VIN    | YS2R4X20005567233 | Axle Combi | 4x2       |

Tractor Unit

HIGHLINE CAB

### **Photos**