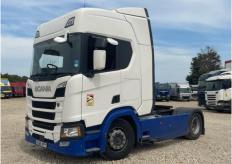

-|------------|--------|-------------------|------------|-----------|
|                 |            | V5     | Buyer To Apply    | -          |           |
| Details         |            |        |                   |            |           |
| Reg. date       | 01/11/2019 | Colour | WHITE             | Gearbox    | AUTOMATIC |
| Year            | 2019       | VIN    | YS2R4X20005567233 | Axle Combi | 4x2       |

Tractor Unit

HIGHLINE CAB

#### SLIDING 5TH WHEEL, FRIDGE

#### **Tyres**

Mileage

**Fuel Type** 

| NSF   | NSI1 | NSI2 | NSI3 | NSI4 |  |
|-------|------|------|------|------|--|
| OSF   | OSI1 | OSI2 | OSI3 | OSI4 |  |
| Spare | NSO1 | NSO2 | NSO3 | NSO4 |  |
| •     | OSO1 | OSO2 | OSO3 | OSO4 |  |

## **Features**

Navigation system

• Air conditioning

### **Photos**















# **Condition Check**



## **Damage Photos**



1: Headlamp os Broken Replace



2: Bumper Front Cracked Over 25mm



3: Wing osf Dented Over 30mm



4: Bumper Front Cracked Over 25mm



5: Wing nsf Poor Previous Repair Poor Paint



6: Other N/A N/A



7: Door Mirror Assy nsf Scratched (Painted) Over 25mm Thru Paint



8: Door Mirror Assy nsf Scratched (Painted) UpTo 25mm Thru Paint



9: Other N/A N/A



10: Wing Front Arch Extension ns Broken Replace



11: Other N/A N/A



12: Other N/A N/A



13: Door Mirror Assy osf Scratched (Painted) Over 25mm Thru Paint



14: Other N/A N/A



15: Seat Base Cover nsf Holed Over 3mm



16: Other N/A N/A



17: Handle Inner osf Damaged Replace

### Interior

| Carpet Condition Seat Condition | OK<br>OK |