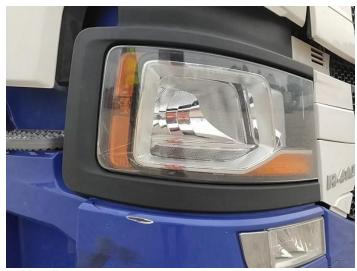

## **Damage Photos**

1: Headlamp os Broken Replace

2: Bumper Front Cracked Over 25mm

3: Wing osf Dented Over 30mm

4: Bumper Front Cracked Over 25mm

5: Wing nsf Poor Previous Repair Poor Paint

6: Other N/A N/A