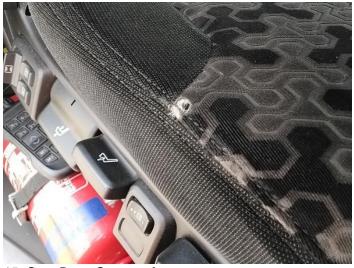

12: Other N/A N/A

13: Door Mirror Assy osf Scratched (Painted) Over 25mm Thru Paint

14: Other N/A N/A

15: Seat Base Cover nsf Holed Over 3mm

16: Other N/A N/A

17: Handle Inner osf Damaged Replace