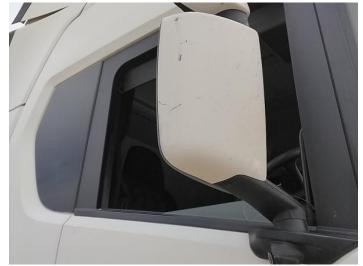

7: Door Mirror Assy nsf Scratched (Painted) Over 25mm Thru Paint

8: Door Mirror Assy nsf Scratched (Painted) UpTo 25mm Thru Paint

9: Other N/A N/A

10: Wing Front Arch Extension ns Broken Replace

11: Other N/A N/A

12: Other N/A N/A

13: Door Mirror Assy osf Scratched (Painted) Over 25mm Thru Paint

14: Other N/A N/A

15: Seat Base Cover nsf Holed Over 3mm

16: Other N/A N/A

17: Handle Inner osf Damaged Replace