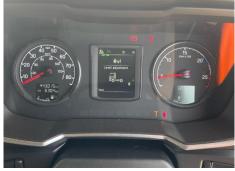

#### **Tyres**

Mileage

**Fuel Type** 

| NSF   | NSI1 | NSI2 | NSI3 | NSI4 |  |
|-------|------|------|------|------|--|
| OSF   | OSI1 | OSI2 | OSI3 | OSI4 |  |
| Spare | NSO1 | NSO2 | NSO3 | NSO4 |  |
| •     | OSO1 | OSO2 | OSO3 | OSO4 |  |

## **Features**

Navigation system

• Air conditioning