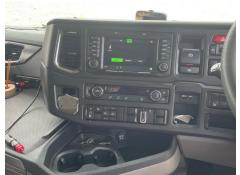

------|--------|-------------------|------------|-----------|
|                 |            | V5     | Buyer To Apply    | -          |           |
| Details         |            |        |                   |            |           |
| Reg. date       | 01/11/2019 | Colour | WHITE             | Gearbox    | AUTOMATIC |
| Year            | 2019       | VIN    | YS2R4X20005567233 | Axle Combi | 4x2       |

Tractor Unit

HIGHLINE CAB

#### SLIDING 5TH WHEEL, FRIDGE

#### **Tyres**

Mileage

**Fuel Type** 

| NSF   | NSI1 | NSI2 | NSI3 | NSI4 |  |
|-------|------|------|------|------|--|
| OSF   | OSI1 | OSI2 | OSI3 | OSI4 |  |
| Spare | NSO1 | NSO2 | NSO3 | NSO4 |  |
| •     | OSO1 | OSO2 | OSO3 | OSO4 |  |

## **Features**

Navigation system

• Air conditioning

### **Photos**















# **Condition Check**



## **Damage Photos**



1: Headlamp os Broken Replace



2: Bumper Front Cracked Over 25mm



3: Wing osf Dented Over 30mm



4: Bumper Front Cracked Over 25mm



5: Wing nsf Poor Previous Repair Poor Paint



6: Other N/A N/A



7: Door Mirror Assy nsf Scratched (Painted) Over 25mm Thru Paint



8: Door Mirror Assy nsf Scratched (Painted) UpTo 25mm Thru Paint



9: Other N/A N/A



10: Wing Front Arch Extension ns Broken Replace



11: Other N/A N/A



12: Other N/A N/A



13: Door Mirror Assy osf Scratched (Painted) Over 25mm Thru Paint



14: Other N/A N/A



15: Seat Base Cover nsf Holed Over 3mm



16: Other N/A N/A



17: Handle Inner osf Damaged Replace

### Interior

| Carpet Condition Seat Condition | OK<br>OK |                                     | Up