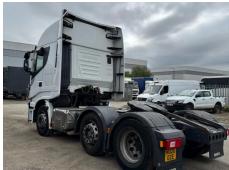

## **Iveco Stralis 460**

| Inspection      |                             | Vehicle    |                   |                 |                |
|-----------------|-----------------------------|------------|-------------------|-----------------|----------------|
| Serious Damage? | No                          | VAT        | Plus VAT          |                 |                |
|                 |                             | V5         | Present           |                 |                |
| Details         |                             |            |                   |                 |                |
| Reg. date       | 01/06/2020                  | Colour     | GREEN             | Gearbox         | AUTOMATIC      |
| Year            | 2020                        | VIN        | WJMS62NT20C421929 | Axle Combi      | 6x2            |
| Mileage         | 509,662 Km Not<br>Warranted | Body Style | Tractor Unit      | Steering Combi  | Mid-Lif Steert |
|                 |                             | Cab Type   | HI-WAY CAB        | Rear Suspension | Air            |
| Fuel Type       | Diesel                      |            |                   |                 |                |

#### **SLIDING 5TH WHEEL**