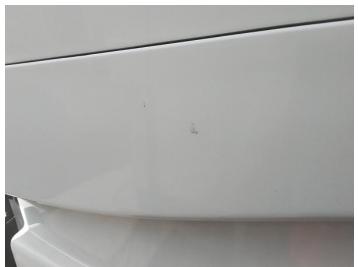

## **Damage Photos**

1: Bonnet Chipped Multiple Chips

2: Panel Front Poor Previous Repair Rippled UpTo 30%

3: Bumper Front Chipped Multiple Chips

4: Door nsf Scratched Over 25mm Thru Paint

5: Door nsf Chipped Multiple Chips

6: Qtr Panel nsr Scratched Over 25mm Not Thru Paint

7: Door osf Chipped Multiple Chips

8: Screen Front Chipped Over 10mm