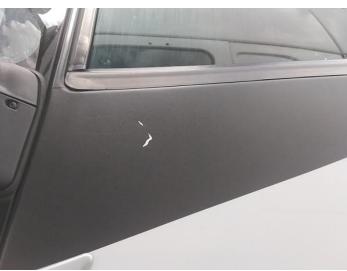

## **Damage Photos**

1: Bonnet Chipped Multiple Chips

2: Panel Front Poor Previous Repair Rippled UpTo 30%

3: Bumper Front Chipped Multiple Chips

4: Door nsf Scratched Over 25mm Thru Paint

5: Door nsf Chipped Multiple Chips