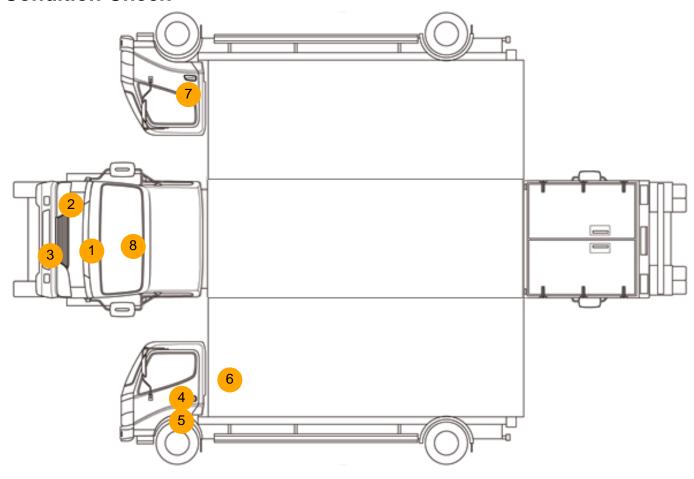

# **Condition Check**

## **Damage Photos**

1: Bonnet Chipped Multiple Chips

2: Panel Front Poor Previous Repair Rippled UpTo 30%

3: Bumper Front Chipped Multiple Chips

4: Door nsf Scratched Over 25mm Thru Paint

5: Door nsf Chipped Multiple Chips

6: Qtr Panel nsr Scratched Over 25mm Not Thru Paint

7: Door osf Chipped Multiple Chips

8: Screen Front Chipped Over 10mm