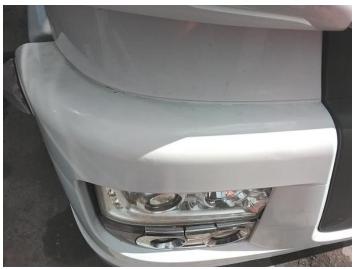

## **Damage Photos**

1: Bonnet Chipped Multiple Chips

2: Panel Front Poor Previous Repair Rippled UpTo 30%

3: Bumper Front Chipped Multiple Chips

4: Door nsf Scratched Over 25mm Thru Paint

5: Door nsf Chipped Multiple Chips