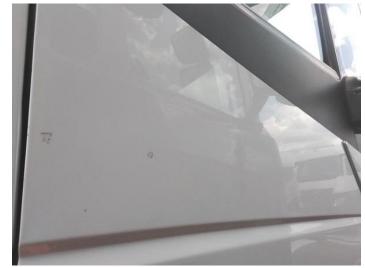

## **Damage Photos**

1: Bonnet Chipped Multiple Chips

2: Panel Front Poor Previous Repair Rippled UpTo 30%

3: Bumper Front Chipped Multiple Chips

4: Door nsf Scratched Over 25mm Thru Paint

5: Door nsf Chipped Multiple Chips