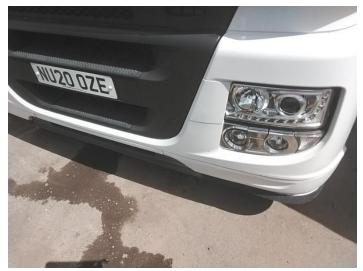

## **Damage Photos**

1: Bonnet Chipped Multiple Chips

2: Panel Front Poor Previous Repair Rippled UpTo 30%

3: Bumper Front Chipped Multiple Chips

4: Door nsf Scratched Over 25mm Thru Paint

5: Door nsf Chipped Multiple Chips