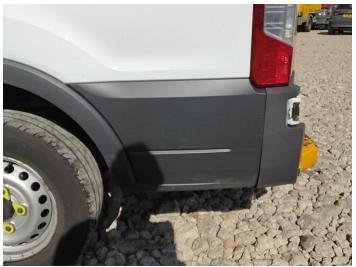

18: Bumper Rear Cracked Over 25mm

19: Qtr Panel osr Dented Over 30% Of Panel

20: Qtr Panel osr Scratched Over 25mm Thru Paint

21: Qtr Panel Trim os Scuffed Over 25mm

22: Qtr Panel Arch Extension os Scuffed (Unpainted) Over 100mm

23: Qtr Panel Trim os Scuffed Over 25mm

24: Qtr Panel Moulding os Scuffed (Unpainted) Over 100mm

25: Qtr Panel osr Dented With Paint Damage

26: Door Moulding osf Scuffed (Unpainted) Over 100mm

27: Moulding osf Wing Scuffed (Unpainted) Over 100mm