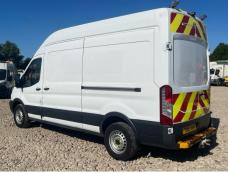

Buyer To Apply    |             |           |
| Details         |               |            |                   |             |           |
| Reg. date       | 24/04/2019    | Colour     | WHITE             | CAP Average | £3,075.00 |
| Year            | 2019          | VIN        | WF0XXXTTGXKK60513 | CAP Below   | £2,475.00 |
| Mileage         | 158,283 Miles | Body Style | Panel Van L3      | Gearbox     | MANUAL    |
|                 | Warranted     | CAP Clean  | £3,500.00         | Gears       | 6         |

#### SIDE LOADING DOOR

Diesel

| -  |    |   |
|----|----|---|
| 1/ | rο | c |
| v  | 16 | Э |
|    |    |   |

**Fuel Type** 

Inspection

NSF

NSR

OSF

OSR

Spare

#### **Features**

Park assist camera

· Rear parking sensor

• Front electric windows

#### **Photos**















# **Condition Check**



## **Damage Photos**



1: Wing osf Scratched Over 25mm Thru Paint



2: Headlamp os Broken Replace



3: Bonnet Dented Between 10mm + 30mm



4: Screen Front Chipped UpTo 10mm



5: Bumper Front Cracked Over 25mm



6: Bumper Front Scratched Over 25mm Not Thru Paint



7: Moulding nsf Wing Scuffed (Unpainted) Over 100mm



8: Door Mirror Glass ns Missing Replace



9: Door Moulding nsf Scuffed (Unpainted) Over 100mm



10: Other N/A N/A



11: Door nsf Chipped Edge Chip



12: Qtr Panel Moulding ns Scuffed (Unpainted) Over 100mm



13: Qtr Panel Moulding ns Scuffed (Unpainted) Over 100mm



14: Qtr Panel Arch Extension ns Scuffed (Unpainted) Over 100mm



15: Qtr Panel Trim ns Scuffed Over 25mm



16: Qtr Panel nsrDentedWith Paint Damage



17: Door osr