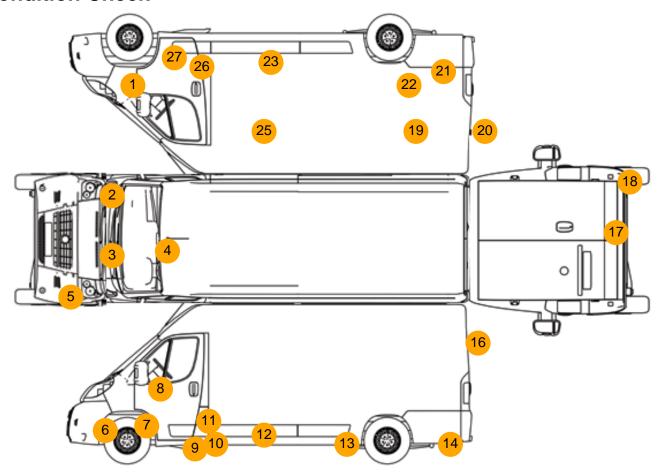

## **Damage Photos**

1: Wing osf Scratched Over 25mm Thru Paint

2: Headlamp os Broken Replace

3: Bonnet Dented Between 10mm + 30mm

4: Screen Front Chipped UpTo 10mm

5: Bumper Front Cracked Over 25mm

6: Bumper Front Scratched Over 25mm Not Thru Paint

7: Moulding nsf Wing Scuffed (Unpainted) Over 100mm

8: Door Mirror Glass ns Missing Replace

9: Door Moulding nsf Scuffed (Unpainted) Over 100mm

10: Other N/A N/A

11: Door nsf Chipped Edge Chip

12: Qtr Panel Moulding ns Scuffed (Unpainted) Over 100mm

13: Qtr Panel Moulding ns Scuffed (Unpainted) Over 100mm

14: Qtr Panel Arch Extension ns Scuffed (Unpainted) Over 100mm

15: Qtr Panel Trim ns Scuffed Over 25mm

16: Qtr Panel nsrDentedWith Paint Damage

17: Door osr Dented With Paint Damage

18: Bumper Rear Cracked Over 25mm

19: Qtr Panel osr Dented Over 30% Of Panel

20: Qtr Panel osr Scratched Over 25mm Thru Paint

21: Qtr Panel Trim os Scuffed Over 25mm

22: Qtr Panel Arch Extension os Scuffed (Unpainted) Over 100mm

23: Qtr Panel Trim os Scuffed Over 25mm

24: Qtr Panel Moulding os Scuffed (Unpainted) Over 100mm

25: Qtr Panel osr Dented With Paint Damage

26: Door Moulding osf Scuffed (Unpainted) Over 100mm

27: Moulding osf Wing Scuffed (Unpainted) Over 100mm

28: Other N/A N/A