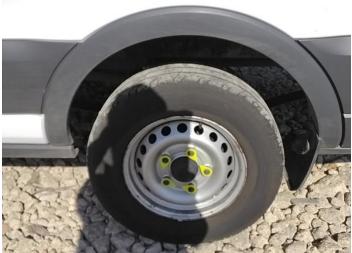

13: Qtr Panel Moulding ns Scuffed (Unpainted) Over 100mm

14: Qtr Panel Arch Extension ns Scuffed (Unpainted) Over 100mm

15: Qtr Panel Trim ns Scuffed Over 25mm

16: Qtr Panel nsrDentedWith Paint Damage

17: Door osr Dented With Paint Damage

18: Bumper Rear Cracked Over 25mm

19: Qtr Panel osr Dented Over 30% Of Panel

20: Qtr Panel osr Scratched Over 25mm Thru Paint

21: Qtr Panel Trim os Scuffed Over 25mm

22: Qtr Panel Arch Extension os Scuffed (Unpainted) Over 100mm