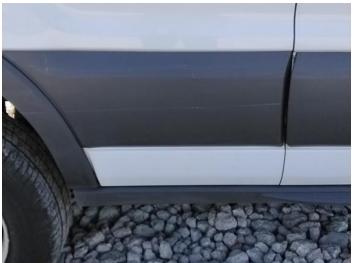

7: Moulding nsf Wing Scuffed (Unpainted) Over 100mm

8: Door Mirror Glass ns Missing Replace

9: Door Moulding nsf Scuffed (Unpainted) Over 100mm

10: Other N/A N/A

11: Door nsf Chipped Edge Chip

12: Qtr Panel Moulding ns Scuffed (Unpainted) Over 100mm

13: Qtr Panel Moulding ns Scuffed (Unpainted) Over 100mm

14: Qtr Panel Arch Extension ns Scuffed (Unpainted) Over 100mm

15: Qtr Panel Trim ns Scuffed Over 25mm

16: Qtr Panel nsrDentedWith Paint Damage

17: Door osr Dented With Paint Damage