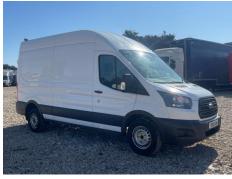

| Buyer To Apply    |             |           |
| Details         |               |            |                   |             |           |
| Reg. date       | 24/04/2019    | Colour     | WHITE             | CAP Average | £3,075.00 |
| Year            | 2019          | VIN        | WF0XXXTTGXKK60513 | CAP Below   | £2,475.00 |
| Mileage         | 158,283 Miles | Body Style | Panel Van L3      | Gearbox     | MANUAL    |
|                 | Warranted     | CAP Clean  | £3,500.00         | Gears       | 6         |

#### SIDE LOADING DOOR

Diesel

| -  |    |   |
|----|----|---|
| 1/ | rο | c |
| v  | 16 | Э |
|    |    |   |

**Fuel Type** 

Inspection

NSF

NSR

OSF

OSR

Spare

#### **Features**

Park assist camera

· Rear parking sensor

• Front electric windows

#### **Photos**















# **Condition Check**



## **Damage Photos**



1: Wing osf Scratched Over 25mm Thru Paint



2: Headlamp os Broken Replace



3: Bonnet Dented Between 10mm + 30mm



4: Screen Front Chipped UpTo 10mm



5: Bumper Front Cracked Over 25mm



6: Bumper Front Scratched Over 25mm Not Thru Paint



7: Moulding nsf Wing Scuffed (Unpainted) Over 100mm



8: Door Mirror Glass ns Missing Replace



9: Door Moulding nsf Scuffed (Unpainted) Over 100mm



10: Other N/A N/A



11: Door nsf Chipped Edge Chip



12: Qtr Panel Moulding ns Scuffed (Unpainted) Over 100mm



13: Qtr Panel Moulding ns Scuffed (Unpainted) Over 100mm



14: Qtr Panel Arch Extension ns Scuffed (Unpainted) Over 100mm



15: Qtr Panel Trim ns Scuffed Over 25mm



16: Qtr Panel nsrDentedWith Paint Damage



17: Door