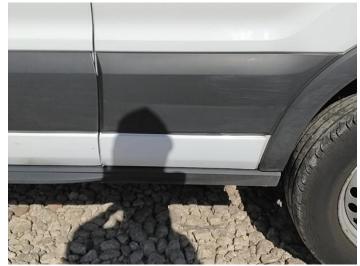

13: Qtr Panel Moulding ns Scuffed (Unpainted) Over 100mm

14: Qtr Panel Arch Extension ns Scuffed (Unpainted) Over 100mm

15: Qtr Panel Trim ns Scuffed Over 25mm

16: Qtr Panel nsrDentedWith Paint Damage

17: Door osr Dented With Paint Damage

18: Bumper Rear Cracked Over 25mm

19: Qtr Panel osr Dented Over 30% Of Panel

20: Qtr Panel osr Scratched Over 25mm Thru Paint

21: Qtr Panel Trim os Scuffed Over 25mm

22: Qtr Panel Arch Extension os Scuffed (Unpainted) Over 100mm