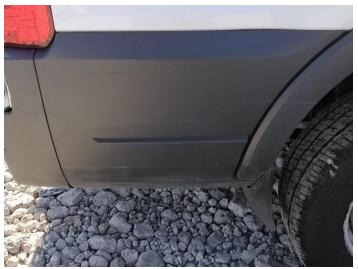

13: Qtr Panel Moulding ns Scuffed (Unpainted) Over 100mm

14: Qtr Panel Arch Extension ns Scuffed (Unpainted) Over 100mm

15: Qtr Panel Trim ns Scuffed Over 25mm

16: Qtr Panel nsrDentedWith Paint Damage

17: Door osr Dented With Paint Damage

18: Bumper Rear Cracked Over 25mm

19: Qtr Panel osr Dented Over 30% Of Panel

20: Qtr Panel osr Scratched Over 25mm Thru Paint

21: Qtr Panel Trim os Scuffed Over 25mm

22: Qtr Panel Arch Extension os Scuffed (Unpainted) Over 100mm