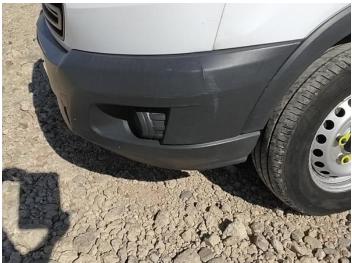

#### **Photos**

# **Condition Check**

18: Bumper Rear Cracked Over 25mm

19: Qtr Panel osr Dented Over 30% Of Panel

20: Qtr Panel osr Scratched Over 25mm Thru Paint

21: Qtr Panel Trim os Scuffed Over 25mm

22: Qtr Panel Arch Extension os Scuffed (Unpainted) Over 100mm