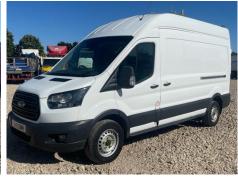

| Buyer To Apply    |             |           |
| Details         |               |            |                   |             |           |
| Reg. date       | 24/04/2019    | Colour     | WHITE             | CAP Average | £3,075.00 |
| Year            | 2019          | VIN        | WF0XXXTTGXKK60513 | CAP Below   | £2,475.00 |
| Mileage         | 158,283 Miles | Body Style | Panel Van L3      | Gearbox     | MANUAL    |
|                 | Warranted     | CAP Clean  | £3,500.00         | Gears       | 6         |

#### SIDE LOADING DOOR

Diesel

| -  |    |   |
|----|----|---|
| 1/ | rο | c |
| v  | 16 | Э |
|    |    |   |

**Fuel Type** 

Inspection

NSF

NSR

OSF

OSR

Spare

#### **Features**

Park assist camera

· Rear parking sensor

• Front electric windows

#### **Photos**















# **Condition Check**



## **Damage Photos**



1: Wing osf Scratched Over 25mm Thru Paint



2: Headlamp os Broken Replace



3: Bonnet Dented Between 10mm + 30mm



4: Screen Front Chipped UpTo 10mm



5: Bumper Front Cracked Over 25mm



6: Bumper Front Scratched Over 25mm Not Thru Paint



7: Moulding nsf Wing Scuffed (Unpainted) Over 100mm



8: Door Mirror Glass ns Missing Replace



9: Door Moulding nsf Scuffed (Unpainted) Over 100mm



10: Other N/A N/A



11: Door nsf Chipped Edge Chip



12: Qtr Panel Moulding ns Scuffed (Unpainted) Over 100mm



13: Qtr Panel Moulding ns Scuffed (Unpainted) Over 100mm



14: Qtr Panel Arch Extension ns Scuffed (Unpainted) Over 100mm



15: Qtr Panel Trim ns Scuffed Over 25mm



16: Qtr Panel nsrDentedWith Paint Damage



17: Door os