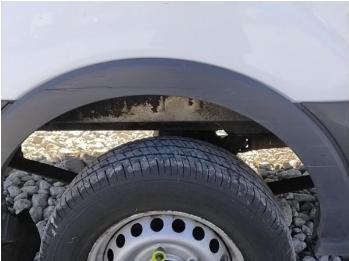

18: Bumper Rear Cracked Over 25mm

19: Qtr Panel osr Dented Over 30% Of Panel

20: Qtr Panel osr Scratched Over 25mm Thru Paint

21: Qtr Panel Trim os Scuffed Over 25mm

22: Qtr Panel Arch Extension os Scuffed (Unpainted) Over 100mm

23: Qtr Panel Trim os Scuffed Over 25mm

24: Qtr Panel Moulding os Scuffed (Unpainted) Over 100mm

25: Qtr Panel osr Dented With Paint Damage

26: Door Moulding osf Scuffed (Unpainted) Over 100mm

27: Moulding osf Wing Scuffed (Unpainted) Over 100mm