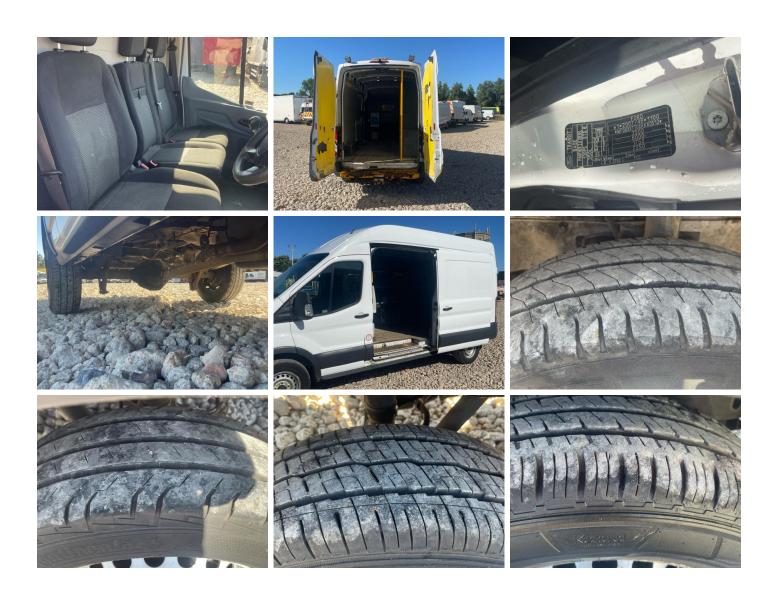

#### **Photos**

#### Interior

| Carpet Condition Seat Condition | Average<br>Average |    | Upholstery Condition<br>Odour | Average<br>No           |    |
|---------------------------------|--------------------|----|-------------------------------|-------------------------|----|
| Engine Runs                     |                    | OK | Gearbox 1st and Revers        | e Test                  | OK |
| Brakes                          |                    | OK | Clutch Slip Test from Sta     | itic                    | OK |
| Parking Brake                   |                    | OK | Gearbox Static Gear Sel       | ection (engine running) | OK |
|                                 |                    |    | No Excessive Smoking          |                         | OK |
| EML light illuminated           |                    | OK | Oil warning light illumina    | ted                     | OK |
| Airbag light illuminated        |                    | OK | DPF light illuminated         |                         | OK |
| ABS light illuminated           |                    | OK | Service indicator light illu  | minated                 | OK |