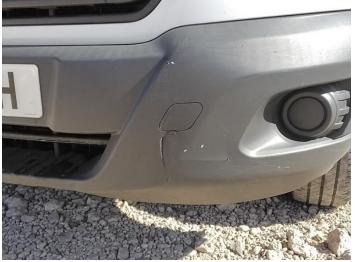

#### **Photos**

# **Condition Check**

## **Damage Photos**

1: Wing osf Scratched Over 25mm Thru Paint

2: Headlamp os Broken Replace

3: Bonnet Dented Between 10mm + 30mm

4: Screen Front Chipped UpTo 10mm

5: Bumper Front Cracked Over 25mm

6: Bumper Front Scratched Over 25mm Not Thru Paint