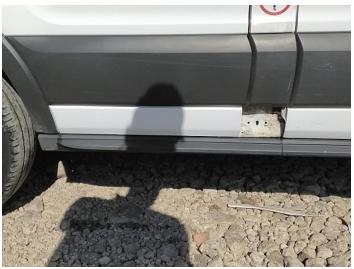

13: Qtr Panel Moulding ns Scuffed (Unpainted) Over 100mm

14: Qtr Panel Arch Extension ns Scuffed (Unpainted) Over 100mm

15: Qtr Panel Trim ns Scuffed Over 25mm

16: Qtr Panel nsrDentedWith Paint Damage

17: Door osr Dented With Paint Damage