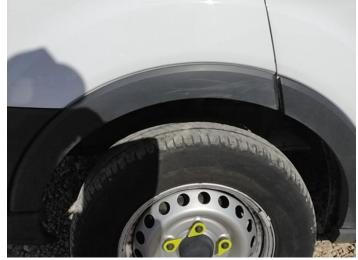

| CAP Below   | £2,475.00 |
| Mileage         | 158,283 Miles | Body Style | Panel Van L3      | Gearbox     | MANUAL    |
|                 | Warranted     | CAP Clean  | £3,500.00         | Gears       | 6         |

#### SIDE LOADING DOOR

Diesel

| -  |    |   |
|----|----|---|
| 1/ | rο | c |
| v  | 16 | Э |
|    |    |   |

**Fuel Type** 

Inspection

NSF

NSR

OSF

OSR

Spare

#### **Features**

Park assist camera

· Rear parking sensor

• Front electric windows

#### **Photos**















# **Condition Check**



## **Damage Photos**



1: Wing osf Scratched Over 25mm Thru Paint



2: Headlamp os Broken Replace



3: Bonnet Dented Between 10mm + 30mm



4: Screen Front Chipped UpTo 10mm



5: Bumper Front Cracked Over 25mm



6: Bumper Front Scratched Over 25mm Not Thru Paint



7: Moulding nsf Wing Scuffed (Unpainted) Over 100mm



8: Door Mirror Glass ns Missing Replace



9: Door Moulding nsf Scuffed (Unpainted) Over 100mm



10: Other N/A N/A



11: Door nsf Chipped Edge Chip



12: Qtr Panel Moulding ns Scuffed (Unpainted) Over 100mm



13: Qtr Panel Moulding ns Scuffed (Unpainted) Over 100mm



14: Qtr Panel Arch Extension ns Scuffed (Unpainted) Over 100mm



15: Qtr Panel Trim ns Scuffed Over 25mm



16: Qtr Panel nsrDentedWith Paint Damage



17: Door osr Dented With Paint Damage



18: Bumper Rear Cracked Over 25mm



19: Qtr Panel osr Dented Over 30% Of Panel



20: Qtr Panel osr Scratched Over 25mm Thru Paint



21: Qtr Panel Trim os Scuffed Over 25mm



22: Qtr Panel Arch Extension os Scuffed (Unpainted) Over 100mm



23: Qtr Panel Trim os Scuffed Ov