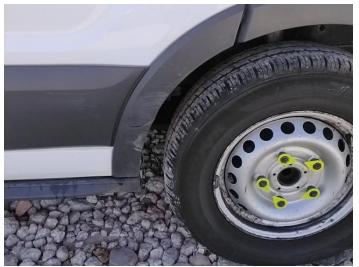

13: Qtr Panel Moulding ns Scuffed (Unpainted) Over 100mm

14: Qtr Panel Arch Extension ns Scuffed (Unpainted) Over 100mm

15: Qtr Panel Trim ns Scuffed Over 25mm

16: Qtr Panel nsrDentedWith Paint Damage

17: Door osr Dented With Paint Damage

18: Bumper Rear Cracked Over 25mm

19: Qtr Panel osr Dented Over 30% Of Panel

20: Qtr Panel osr Scratched Over 25mm Thru Paint

21: Qtr Panel Trim os Scuffed Over 25mm

22: Qtr Panel Arch Extension os Scuffed (Unpainted) Over 100mm