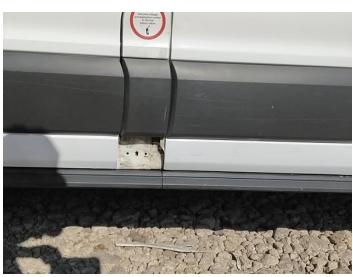

13: Qtr Panel Moulding ns Scuffed (Unpainted) Over 100mm

14: Qtr Panel Arch Extension ns Scuffed (Unpainted) Over 100mm

15: Qtr Panel Trim ns Scuffed Over 25mm

16: Qtr Panel nsrDentedWith Paint Damage

17: Door osr Dented With Paint Damage