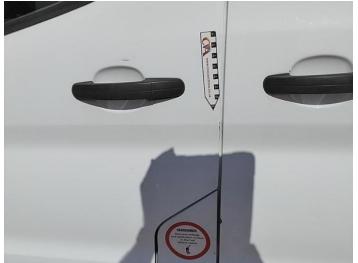

23: Qtr Panel Trim os Scuffed Over 25mm

24: Qtr Panel Moulding os Scuffed (Unpainted) Over 100mm

25: Qtr Panel osr Dented With Paint Damage

26: Door Moulding osf Scuffed (Unpainted) Over 100mm

27: Moulding osf Wing Scuffed (Unpainted) Over 100mm