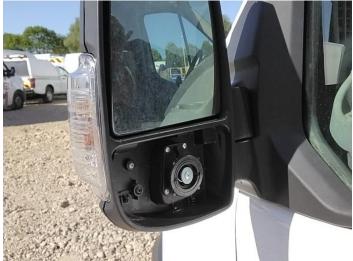

#### **Photos**

# **Condition Check**

7: Moulding nsf Wing Scuffed (Unpainted) Over 100mm

8: Door Mirror Glass ns Missing Replace

9: Door Moulding nsf Scuffed (Unpainted) Over 100mm

10: Other N/A N/A

11: Door nsf Chipped Edge Chip

12: Qtr Panel Moulding ns Scuffed (Unpainted) Over 100mm