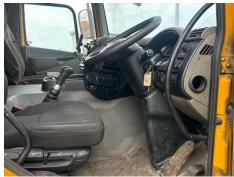

le

**Body Style** 

Cab Type

**GN07SWZ** 

# **DAF CF 85.360**

Inspection

| Year                 | 2007       | VIN    | XLRAD85MC0E755504 | Axle Combi | 8x2    |  |
|----------------------|------------|--------|-------------------|------------|--------|--|
| Details<br>Reg. date | 12/07/2007 | Colour | YELLOW            | Gearbox    | MANUAL |  |
|                      |            | V5     | To Follow         |            |        |  |
|                      |            | VAT    | Plus VAT          |            |        |  |

Vacuum Tanker

SLEEPER CAB

\*LOCATED KILMARNOCK, SCOTLAND\* \*WARNING LIGHTS ON DASH\* \*WHALE TANKERS BODY (YOM 2007)

#### **Tyres**

Mileage

**Fuel Type** 

NSF

NSR

OSF

OSR

Spare

### **Features**

Cruise control

Cloth seat trim

## **Photos**