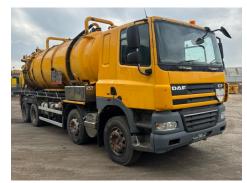

Vacuum Tanker

SLEEPER CAB

\*LOCATED KILMARNOCK, SCOTLAND\* \*WARNING LIGHTS ON DASH\* \*WHALE TANKERS BODY (YOM 2007)