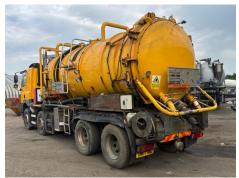

Vacuum Tanker

SLEEPER CAB

\*LOCATED KILMARNOCK, SCOTLAND\* \*WARNING LIGHTS ON DASH\* \*WHALE TANKERS BODY (YOM 2007)