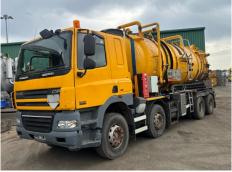

Vacuum Tanker

SLEEPER CAB

\*LOCATED KILMARNOCK, SCOTLAND\* \*WARNING LIGHTS ON DASH\* \*WHALE TANKERS BODY (YOM 2007)