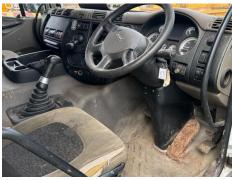

|  |
|            |            | V5      | To Follow         |            |        |  |
| Details    |            |         |                   |            |        |  |
| Reg. date  | 01/05/2007 | Colour  | WHITE/YELLOW      | Gearbox    | MANUAL |  |
| Year       | 2007       | VIN     | XLRAT75PC0E748450 | Axle Combi | 6x2    |  |

Vacuum Tanker

SLEEPER CAB

\*LOCATED KILMARNOCK, SCOTLAND\* \*DOES NOT TURN OVER OR START\* WHALE TANKERS BODY, REAR 1" JETTING REEL

**Body Style** 

Cab Type

| Tyres        |  |  |  |  |
|--------------|--|--|--|--|
| Tyres<br>NSF |  |  |  |  |
| NSR<br>OSF   |  |  |  |  |
| OSF          |  |  |  |  |
| OSR          |  |  |  |  |
| Spare        |  |  |  |  |

## **Features**

Cruise control
Cloth seat trim

## **Photos**

Mileage

**Fuel Type**