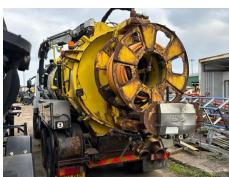

Vacuum Tanker

SLEEPER CAB

\*LOCATED KILMARNOCK, SCOTLAND\* \*DOES NOT TURN OVER OR START\* WHALE TANKERS BODY, REAR 1" JETTING REEL

**Body Style** 

Cab Type

| Tyres        |  |  |  |  |
|--------------|--|--|--|--|
| Tyres<br>NSF |  |  |  |  |
| NSR<br>OSF   |  |  |  |  |
| OSF          |  |  |  |  |
| OSR          |  |  |  |  |
| Spare        |  |  |  |  |