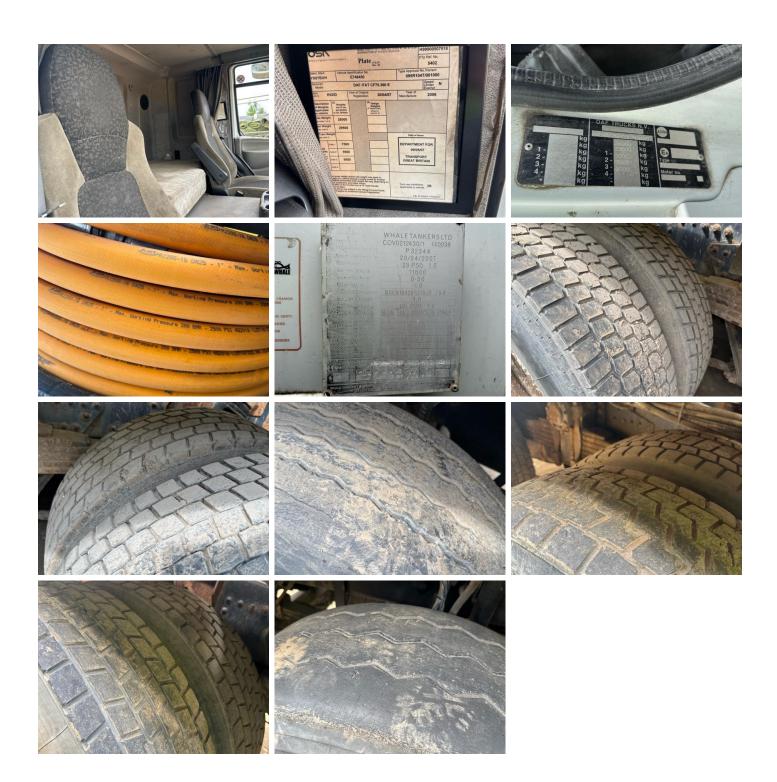

## **DAF CF 75.360**

| Inspection |            | Vehicle |                   |            |        |  |
|------------|------------|---------|-------------------|------------|--------|--|
|            |            | VAT     | VAT Qualifying    |            |        |  |
|            |            | V5      | To Follow         |            |        |  |
| Details    |            |         |                   |            |        |  |
| Reg. date  | 01/05/2007 | Colour  | WHITE/YELLOW      | Gearbox    | MANUAL |  |
| Year       | 2007       | VIN     | XLRAT75PC0E748450 | Axle Combi | 6x2    |  |

Vacuum Tanker

SLEEPER CAB

\*LOCATED KILMARNOCK, SCOTLAND\* \*DOES NOT TURN OVER OR START\* WHALE TANKERS BODY, REAR 1" JETTING REEL

**Body Style** 

Cab Type

| Tyres        |  |  |  |  |
|--------------|--|--|--|--|
| Tyres<br>NSF |  |  |  |  |
| NSR<br>OSF   |  |  |  |  |
| OSF          |  |  |  |  |
| OSR          |  |  |  |  |
| Spare        |  |  |  |  |

## **Photos**

Mileage

**Fuel Type** 