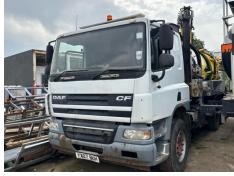

## **DAF CF 75.360**

| Inspection |            | Vehicle |                   |            |        |  |
|------------|------------|---------|-------------------|------------|--------|--|
|            |            | VAT     | VAT Qualifying    |            |        |  |
|            |            | V5      | To Follow         |            |        |  |
| Details    |            |         |                   |            |        |  |
| Reg. date  | 01/05/2007 | Colour  | WHITE/YELLOW      | Gearbox    | MANUAL |  |
| Year       | 2007       | VIN     | XLRAT75PC0E748450 | Axle Combi | 6x2    |  |

Vacuum Tanker

SLEEPER CAB

\*LOCATED KILMARNOCK, SCOTLAND\* \*DOES NOT TURN OVER OR START\* WHALE TANKERS BODY, REAR 1" JETTING REEL

**Body Style** 

Cab Type

| Tyres        |  |  |  |  |
|--------------|--|--|--|--|
| Tyres<br>NSF |  |  |  |  |
| NSR<br>OSF   |  |  |  |  |
| OSF          |  |  |  |  |
| OSR          |  |  |  |  |
| Spare        |  |  |  |  |