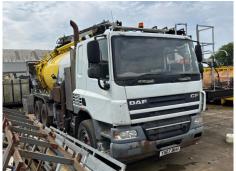

Vacuum Tanker

SLEEPER CAB

\*LOCATED KILMARNOCK, SCOTLAND\* \*DOES NOT TURN OVER OR START\* WHALE TANKERS BODY, REAR 1" JETTING REEL

**Body Style** 

Cab Type

| Tyres        |  |  |  |  |
|--------------|--|--|--|--|
| Tyres<br>NSF |  |  |  |  |
| NSR<br>OSF   |  |  |  |  |
| OSF          |  |  |  |  |
| OSR          |  |  |  |  |
| Spare        |  |  |  |  |