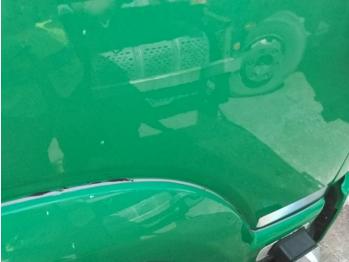

6: Panel Rear Dented With Paint Damage

7: Panel Rear Dented With Paint Damage

8: Qtr Panel osr Cracked Replace

9: B Post os Scratched Over 25mm Thru Paint

10: Door Moulding osf Scratched (Painted) Over 25mm Thru Paint

11: Door osf Dented With Paint Damage

12: Door osf Chipped Multiple Chips

13: Door Pad osf Soiled Heavy

14: Seat Base Cover nsf Soiled Heavy