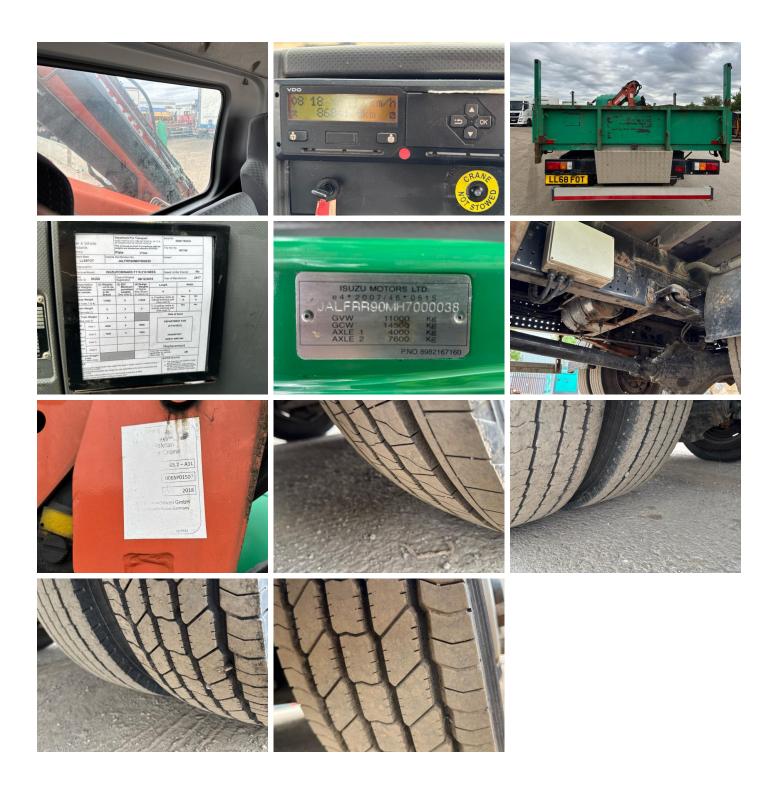

### Isuzu F110 210

| Inspection      |                     | Vehicle    |                   |                 |           |
|-----------------|---------------------|------------|-------------------|-----------------|-----------|
| Serious Damage? | No                  | VAT        | Plus VAT          |                 |           |
|                 |                     | V5         | Present           |                 |           |
| Details         |                     |            |                   |                 |           |
| Reg. date       | 06/12/2018          | Colour     | WHITE             | Cab Type        | DAY CAB   |
| Year            | 2018                | VIN        | JALFRR90MH7000038 | Gearbox         | AUTOMATIC |
| Mileage         | 86,841 Km Warranted | Body Style | Dropside & Crane  | Axle Combi      | 4x2       |
| Fuel Type       | Diesel              | MOT Due    | 30/11/2025        | Rear Suspension | Steel     |

#### ATLAS 65.2 REMOTE CRANE (YEAR 2018)

| T | ·y | r | е | S |
|---|----|---|---|---|
|   |    |   |   |   |

| NSF   | NSI1 | NSI2 | NSI3 | NSI4 |  |
|-------|------|------|------|------|--|
| OSF   | OSI1 | OSI2 | OSI3 | OSI4 |  |
| Spare | NSO1 | NSO2 | NSO3 | NSO4 |  |
|       | OSO1 | OSO2 | OSO3 | OSO4 |  |

### Photos