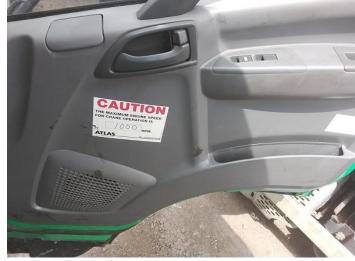

11: Door osf Dented With Paint Damage

12: Door osf Chipped Multiple Chips

13: Door Pad osf Soiled Heavy

14: Seat Base Cover nsf Soiled Heavy