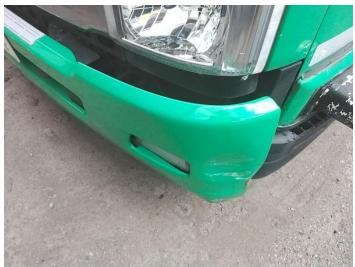

## **Damage Photos**

1: Bumper Front Dented With Paint Damage

2: Panel Front Scratched Over 25mm Thru Paint

3: Bumper Front Dented With Paint Damage

4: Door nsf Dented With Paint Damage

5: Door Moulding nsf Broken Replace