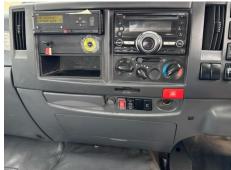

#### **Features**

- Bluetooth connectionPassenger airbag
- Radio/CD
  Central locking
- Front electric windows

· Cloth seat trim

Drivers airbag