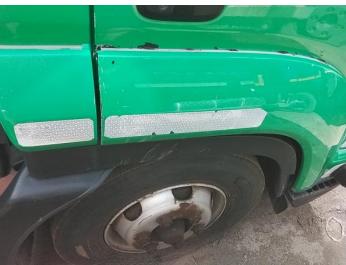

6: Panel Rear Dented With Paint Damage

7: Panel Rear Dented With Paint Damage

8: Qtr Panel osr Cracked Replace

9: B Post os Scratched Over 25mm Thru Paint

10: Door Moulding osf Scratched (Painted) Over 25mm Thru Paint

11: Door osf Dented With Paint Damage

12: Door osf Chipped Multiple Chips

13: Door Pad osf Soiled Heavy

14: Seat Base Cover nsf Soiled Heavy