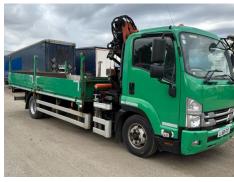

### Isuzu F110 210

| Inspection      |                     | Vehicle    |                   |                 |           |
|-----------------|---------------------|------------|-------------------|-----------------|-----------|
| Serious Damage? | No                  | VAT        | Plus VAT          |                 |           |
|                 |                     | V5         | Present           |                 |           |
| Details         |                     |            |                   |                 |           |
| Reg. date       | 06/12/2018          | Colour     | WHITE             | Cab Type        | DAY CAB   |
| Year            | 2018                | VIN        | JALFRR90MH7000038 | Gearbox         | AUTOMATIC |
| Mileage         | 86,841 Km Warranted | Body Style | Dropside & Crane  | Axle Combi      | 4x2       |
| Fuel Type       | Diesel              | MOT Due    | 30/11/2025        | Rear Suspension | Steel     |

#### ATLAS 65.2 REMOTE CRANE (YEAR 2018)

| T | ·y | r | е | S |
|---|----|---|---|---|
|   |    |   |   |   |

| NSF   | NSI1 | NSI2 | NSI3 | NSI4 |  |
|-------|------|------|------|------|--|
| OSF   | OSI1 | OSI2 | OSI3 | OSI4 |  |
| Spare | NSO1 | NSO2 | NSO3 | NSO4 |  |
|       | OSO1 | OSO2 | OSO3 | OSO4 |  |

### Photos