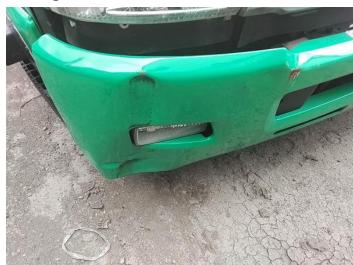

## **Damage Photos**

1: Bumper Front Dented With Paint Damage

2: Panel Front Scratched Over 25mm Thru Paint

3: Bumper Front Dented With Paint Damage

4: Door nsf Dented With Paint Damage

5: Door Moulding nsf Broken Replace