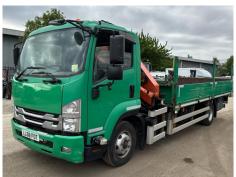

### Isuzu F110 210

| Inspection      |                     | Vehicle    |                   |                 |           |
|-----------------|---------------------|------------|-------------------|-----------------|-----------|
| Serious Damage? | No                  | VAT        | Plus VAT          |                 |           |
|                 |                     | V5         | Present           |                 |           |
| Details         |                     |            |                   |                 |           |
| Reg. date       | 06/12/2018          | Colour     | WHITE             | Cab Type        | DAY CAB   |
| Year            | 2018                | VIN        | JALFRR90MH7000038 | Gearbox         | AUTOMATIC |
| Mileage         | 86,841 Km Warranted | Body Style | Dropside & Crane  | Axle Combi      | 4x2       |
| Fuel Type       | Diesel              | MOT Due    | 30/11/2025        | Rear Suspension | Steel     |

### Photos