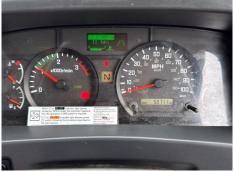

### Isuzu F110 210

| Inspection      |                     | Vehicle    |                   |                 |           |
|-----------------|---------------------|------------|-------------------|-----------------|-----------|
| Serious Damage? | No                  | VAT        | Plus VAT          |                 |           |
|                 |                     | V5         | Present           |                 |           |
| Details         |                     |            |                   |                 |           |
| Reg. date       | 06/12/2018          | Colour     | WHITE             | Cab Type        | DAY CAB   |
| Year            | 2018                | VIN        | JALFRR90MH7000038 | Gearbox         | AUTOMATIC |
| Mileage         | 86,841 Km Warranted | Body Style | Dropside & Crane  | Axle Combi      | 4x2       |
| Fuel Type       | Diesel              | MOT Due    | 30/11/2025        | Rear Suspension | Steel     |

#### Interior

| Carpet Condition      | OK   |    | Upholstery Condition  | Poor |    |
|-----------------------|------|----|-----------------------|------|----|
| Seat Condition        | Poor |    | Odour                 | -    |    |
| Engine Runs           |      | OK | No Excessive Smoking  |      | OK |
| EML light illuminated |      | ОК | DPF light illuminated |      | ОК |
| ABS light illuminated |      | OK |                       |      |    |