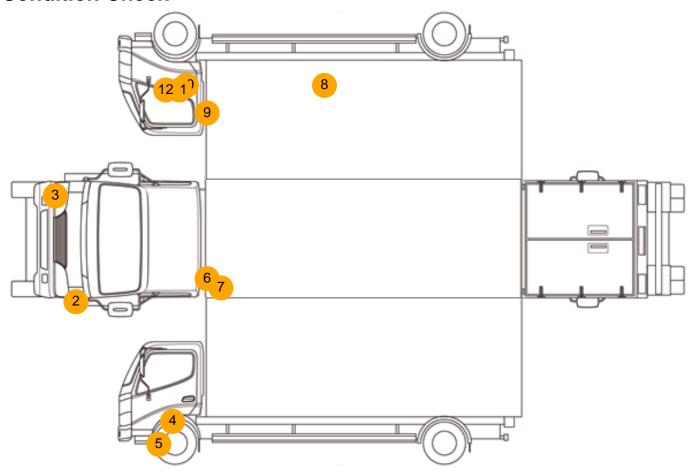

## **Condition Check**

## **Damage Photos**

1: Bumper Front Dented With Paint Damage

2: Panel Front Scratched Over 25mm Thru Paint

3: Bumper Front Dented With Paint Damage

4: Door nsf Dented With Paint Damage

5: Door Moulding nsf Broken Replace

6: Panel Rear Dented With Paint Damage

7: Panel Rear Dented With Paint Damage

8: Qtr Panel osr Cracked Replace

9: B Post os Scratched Over 25mm Thru Paint

10: Door Moulding osf Scratched (Painted) Over 25mm Thru Paint

11: Door osf Dented With Paint Damage

12: Door osf Chipped Multiple Chips

13: Door Pad osf Soiled Heavy

14: Seat Base Cover nsf Soiled Heavy