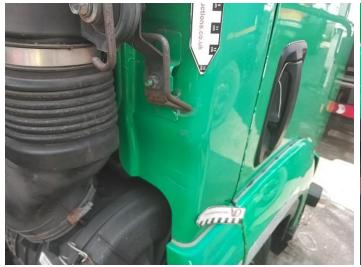

## **Damage Photos**

1: Bumper Front Dented With Paint Damage

2: Panel Front Scratched Over 25mm Thru Paint

3: Bumper Front Dented With Paint Damage

4: Door nsf Dented With Paint Damage

5: Door Moulding nsf Broken Replace

6: Panel Rear Dented With Paint Damage

7: Panel Rear Dented With Paint Damage

8: Qtr Panel osr Cracked Replace

9: B Post os Scratched Over 25mm Thru Paint

10: Door Moulding osf Scratched (Painted) Over 25mm Thru Paint

11: Door osf Dented With Paint Damage

12: Door osf Chipped Multiple Chips

13: Door Pad osf Soiled Heavy

14: Seat Base Cover nsf Soiled Heavy