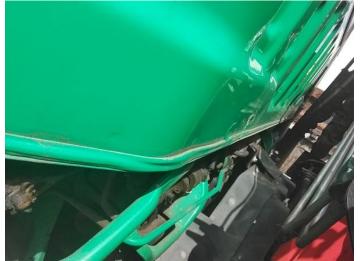

6: Panel Rear Dented With Paint Damage

7: Panel Rear Dented With Paint Damage

8: Qtr Panel osr Cracked Replace

9: B Post os Scratched Over 25mm Thru Paint

10: Door Moulding osf Scratched (Painted) Over 25mm Thru Paint