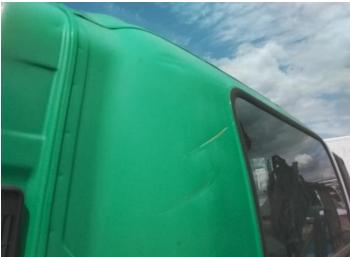

## **Damage Photos**

1: Bumper Front Dented With Paint Damage

2: Panel Front Scratched Over 25mm Thru Paint

3: Bumper Front Dented With Paint Damage

4: Door nsf Dented With Paint Damage

5: Door Moulding nsf Broken Replace