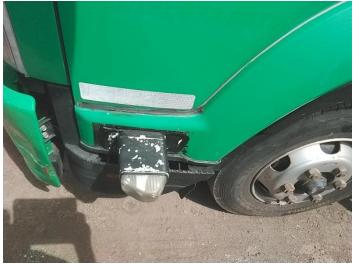

## **Damage Photos**

1: Bumper Front Dented With Paint Damage

2: Panel Front Scratched Over 25mm Thru Paint

3: Bumper Front Dented With Paint Damage

4: Door nsf Dented With Paint Damage

5: Door Moulding nsf Broken Replace