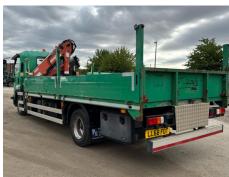

## **Damage Photos**

1: Bumper Front Dented With Paint Damage

2: Panel Front Scratched Over 25mm Thru Paint

3: Bumper Front Dented With Paint Damage

4: Door nsf Dented With Paint Damage

5: Door Moulding nsf Broken Replace

6: Panel Rear Dented With Paint Damage

7: Panel Rear Dented With Paint Damage

8: Qtr Panel osr Cracked Replace

9: B Post os Scratched Over 25mm Thru Paint

10: Door Moulding osf Scratched (Painted) Over 25mm Thru Paint