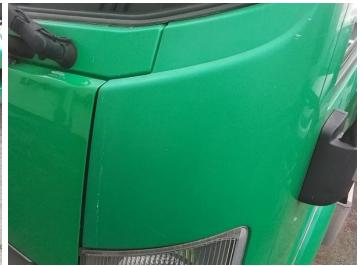

## **Damage Photos**

1: Bumper Front Dented With Paint Damage

2: Panel Front Scratched Over 25mm Thru Paint

3: Bumper Front Dented With Paint Damage

4: Door nsf Dented With Paint Damage

5: Door Moulding nsf Broken Replace