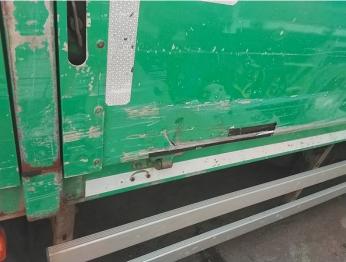

11: Door osf Dented With Paint Damage

12: Door osf Chipped Multiple Chips

13: Door Pad osf Soiled Heavy

14: Seat Base Cover nsf Soiled Heavy