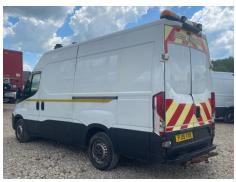

#### **Photos**

### Iveco Daily 2.3 High Roof Van 3520 WB

| Inspection      |                                | Vehicle    |                   |             |           |
|-----------------|--------------------------------|------------|-------------------|-------------|-----------|
| Serious Damage? | No                             | VAT        | Plus VAT          |             |           |
|                 |                                | V5         | Present           | -<br>-      |           |
| Details         |                                |            |                   |             |           |
| Reg. date       | 01/07/2015                     | Colour     | White             | CAP Clean   | £2,500.00 |
| Year            | 2015                           | VIN        | ZCFC1357X05033634 | CAP Average | £2,050.00 |
| Mileage         | 200,689 miles Not<br>Warranted | Body Style | Panel Van         | CAP Below   | £1,475.00 |
|                 |                                | MOT Due    | 21/05/2025        | Gearbox     | MANUAL    |
| Fuel Type       | Diesel                         |            |                   |             |           |