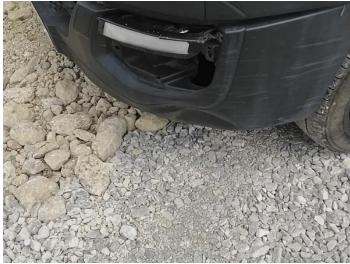

#### **Damage Photos**

1: Bonnet Chipped Multiple Chips

2: Wing nsf Dented Over 30mm

3: Bumper Front Grill Missing Replace

4: Door Mirror Assy nsf Missing Replace

5: Qtr Panel nsr Dented With Paint Damage