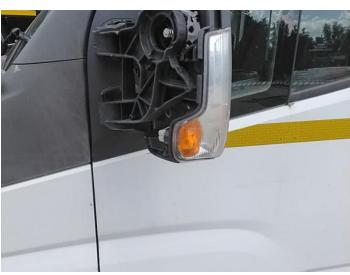

#### **Damage Photos**

1: Bonnet Chipped Multiple Chips

2: Wing nsf Dented Over 30mm

3: Bumper Front Grill Missing Replace

4: Door Mirror Assy nsf Missing Replace

5: Qtr Panel nsr Dented With Paint Damage