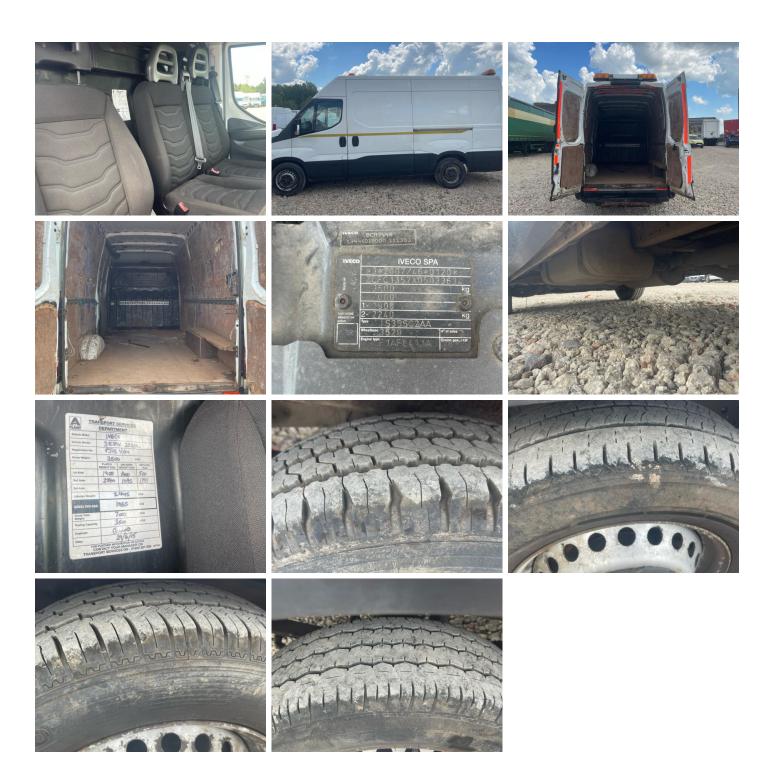

<sup>\*</sup>BEDFORD\* SIDE LOADING DOOR, TOW BAR, E/WINDOWS

**Tyres** 

NSF

NSR

OSF

OSR

Spare

#### **Photos**