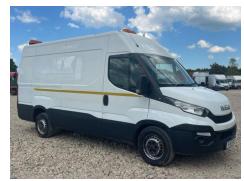

#### **Photos**

### Iveco Daily 2.3 High Roof Van 3520 WB

| Inspection      |                                | Vehicle    |                   |             |           |
|-----------------|--------------------------------|------------|-------------------|-------------|-----------|
| Serious Damage? | No                             | VAT        | Plus VAT          |             |           |
|                 |                                | V5         | Present           | -<br>-      |           |
| Details         |                                |            |                   |             |           |
| Reg. date       | 01/07/2015                     | Colour     | White             | CAP Clean   | £2,500.00 |
| Year            | 2015                           | VIN        | ZCFC1357X05033634 | CAP Average | £2,050.00 |
| Mileage         | 200,689 miles Not<br>Warranted | Body Style | Panel Van         | CAP Below   | £1,475.00 |
|                 |                                | MOT Due    | 21/05/2025        | Gearbox     | MANUAL    |
| Fuel Type       | Diesel                         |            |                   |             |           |