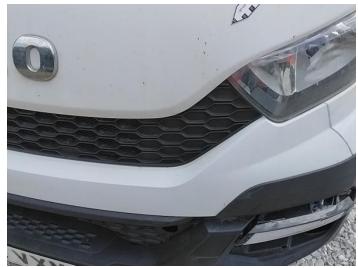

#### **Damage Photos**

1: Bonnet Chipped Multiple Chips

2: Wing nsf Dented Over 30mm

3: Bumper Front Grill Missing Replace

4: Door Mirror Assy nsf Missing Replace

5: Qtr Panel nsr Dented With Paint Damage