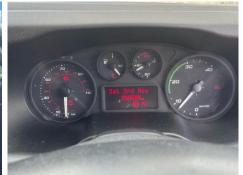

### Iveco Daily 2.3 High Roof Van 3520 WB

| Inspection      |                                | Vehicle    |                   |             |           |
|-----------------|--------------------------------|------------|-------------------|-------------|-----------|
| Serious Damage? | No                             | VAT        | Plus VAT          |             |           |
|                 |                                | V5         | Present           | -<br>-      |           |
| Details         |                                |            |                   |             |           |
| Reg. date       | 01/07/2015                     | Colour     | White             | CAP Clean   | £2,500.00 |
| Year            | 2015                           | VIN        | ZCFC1357X05033634 | CAP Average | £2,050.00 |
| Mileage         | 200,689 miles Not<br>Warranted | Body Style | Panel Van         | CAP Below   | £1,475.00 |
|                 |                                | MOT Due    | 21/05/2025        | Gearbox     | MANUAL    |
| Fuel Type       | Diesel                         |            |                   |             |           |