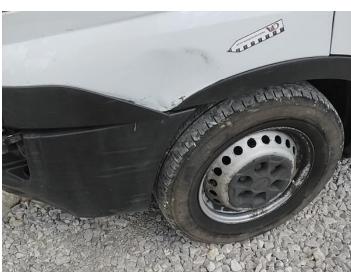

#### **Damage Photos**

1: Bonnet Chipped Multiple Chips

2: Wing nsf Dented Over 30mm

3: Bumper Front Grill Missing Replace

4: Door Mirror Assy nsf Missing Replace

5: Qtr Panel nsr Dented With Paint Damage