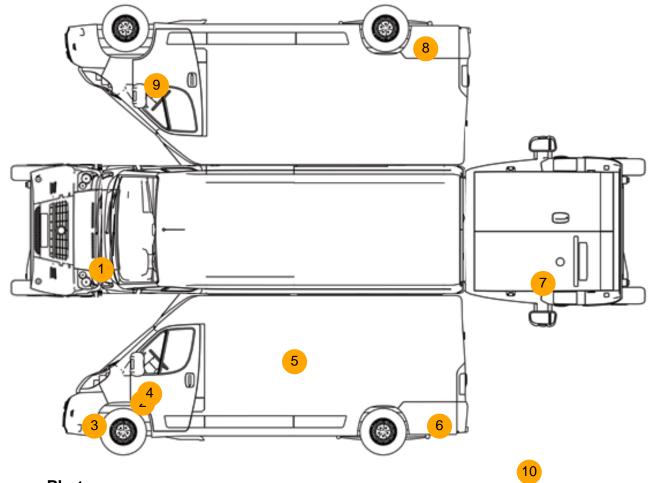

#### **Damage Photos**

1: Bonnet Chipped Multiple Chips

2: Wing nsf Dented Over 30mm

3: Bumper Front Grill Missing Replace

4: Door Mirror Assy nsf Missing Replace

5: Qtr Panel nsr Dented With Paint Damage

# No Image

7: Panel Rear Cracked Replace

8: Sill os Cracked Replace

6: Sill ns

Cracked

Replace

9: Wing osf Dented Over 30mm

10: Door Mirror Assy osf Broken Replace

11: Carpets Front Torn Over 10mm