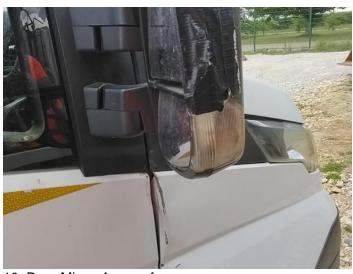

# No Image

7: Panel Rear Cracked Replace

8: Sill os Cracked Replace

6: Sill ns

Cracked

Replace

9: Wing osf Dented Over 30mm

10: Door Mirror Assy osf Broken Replace