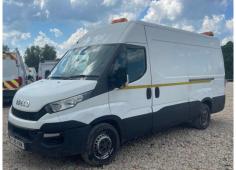

#### **Photos**

### Iveco Daily 2.3 High Roof Van 3520 WB

| Inspection      |                                | Vehicle    |                   |             |           |
|-----------------|--------------------------------|------------|-------------------|-------------|-----------|
| Serious Damage? | No                             | VAT        | Plus VAT          |             |           |
|                 |                                | V5         | Present           | -<br>-      |           |
| Details         |                                |            |                   |             |           |
| Reg. date       | 01/07/2015                     | Colour     | White             | CAP Clean   | £2,500.00 |
| Year            | 2015                           | VIN        | ZCFC1357X05033634 | CAP Average | £2,050.00 |
| Mileage         | 200,689 miles Not<br>Warranted | Body Style | Panel Van         | CAP Below   | £1,475.00 |
|                 |                                | MOT Due    | 21/05/2025        | Gearbox     | MANUAL    |
| Fuel Type       | Diesel                         |            |                   |             |           |