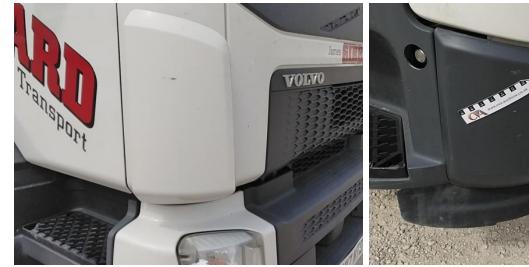

### **Damage Photos**

1: Wing osf Scratched Over 25mm Not Thru Paint

2: Bumper Front Rusted Over 5mm

3: Screen Front Cracked Replace

5: Door Mirror Assy nsf Broken Replace

4: Door Mirror Assy nsf Missing Replace