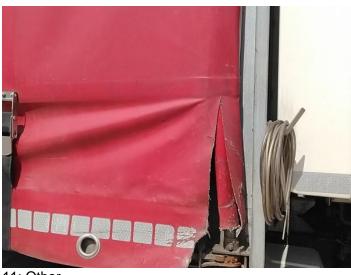

6: Other N/A N/A

7: Bumper Front Rusted Over 5mm

8: Door nsr Hole UpTo 10mm

9: Door osr Hole UpTo 10mm

11: Other N/A N/A

12: Other N/A N/A

10: Other

N/A N/A