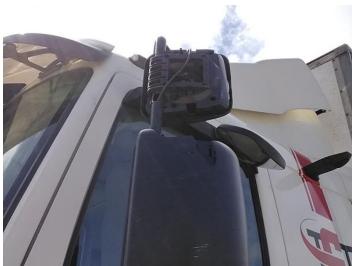

13: Door Mirror Assy osf Broken Replace

14: Seat Base Cover osf Torn Over 3mm

15: Badgedecal Front Missing Replace

Interior

| Carpet Condition<br>Seat Condition | Average<br>Average               |       | Upholstery Condition Average<br>Odour -        |    |
|------------------------------------|----------------------------------|-------|------------------------------------------------|----|
| Engine Runs                        |                                  | OK    | Gearbox 1st and Reverse Test                   | OK |
| Brakes                             |                                  | OK    | Clutch Slip Test from Static                   | OK |
| Parking Brake                      | Parking Brake OK Gearbox Station |       | Gearbox Static Gear Selection (engine running) | OK |
|                                    |                                  |       | No Excessive Smoking                           | OK |
| EML light illuminated              |                                  | Fault | Oil warning light illuminated                  | OK |
| Airbag light illuminated           |                                  | OK    | DPF light illuminated                          | OK |
| ABS light illuminated              |                                  | OK    | Service indicator light illuminated            | OK |