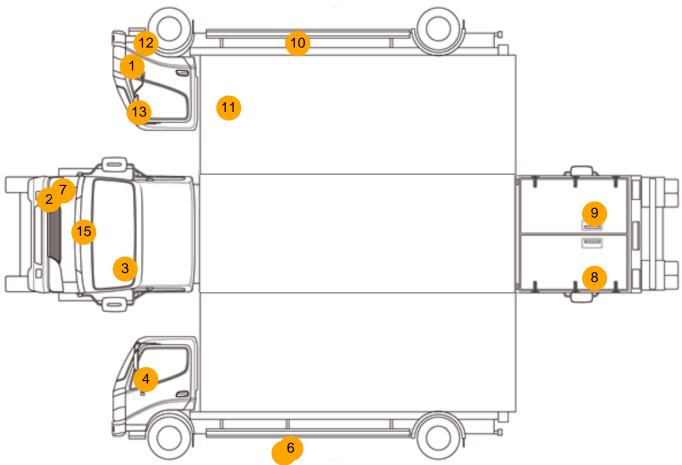

### **Damage Photos**

1: Wing osf Scratched Over 25mm Not Thru Paint

2: Bumper Front Rusted Over 5mm

3: Screen Front Cracked Replace

5: Door Mirror Assy nsf Broken Replace

4: Door Mirror Assy nsf Missing Replace

6: Other N/A N/A

7: Bumper Front Rusted Over 5mm

8: Door nsr Hole UpTo 10mm

9: Door osr Hole UpTo 10mm

11: Other N/A N/A

12: Other N/A N/A

10: Other

N/A N/A

13: Door Mirror Assy osf Broken Replace

14: Seat Base Cover osf Torn Over 3mm

15: Badgedecal Front Missing Replace

Interior

| Carpet Condition<br>Seat Condition | Average<br>Average               |       | Upholstery Condition Average<br>Odour -        |    |
|------------------------------------|----------------------------------|-------|------------------------------------------------|----|
| Engine Runs                        |                                  | OK    | Gearbox 1st and Reverse Test                   | OK |
| Brakes                             |                                  | OK    | Clutch Slip Test from Static                   | OK |
| Parking Brake                      | Parking Brake OK Gearbox Station |       | Gearbox Static Gear Selection (engine running) | OK |
|                                    |                                  |       | No Excessive Smoking                           | OK |
| EML light illuminated              |                                  | Fault | Oil warning light illuminated                  | OK |
| Airbag light illuminated           |                                  | OK    | DPF light illuminated                          | OK |
| ABS light illuminated              |                                  | OK    | Service indicator light illuminated            | OK |