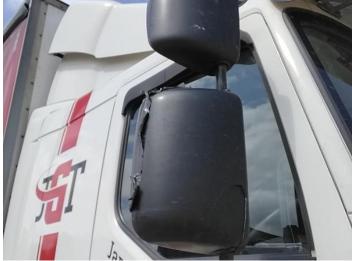

### **Damage Photos**

1: Wing osf Scratched Over 25mm Not Thru Paint

2: Bumper Front Rusted Over 5mm

3: Screen Front Cracked Replace

5: Door Mirror Assy nsf Broken Replace

4: Door Mirror Assy nsf Missing Replace

13: Door Mirror Assy osf Broken Replace

14: Seat Base Cover osf Torn Over 3mm

15: Badgedecal Front Missing Replace

Interior

| Carpet Condition<br>Seat Condition | Average<br>Average               |       | Upholstery Condition Average<br>Odour -        |    |
|------------------------------------|----------------------------------|-------|------------------------------------------------|----|
| Engine Runs                        |                                  | OK    | Gearbox 1st and Reverse Test                   | OK |
| Brakes                             |                                  | OK    | Clutch Slip Test from Static                   | OK |
| Parking Brake                      | Parking Brake OK Gearbox Station |       | Gearbox Static Gear Selection (engine running) | OK |
|                                    |                                  |       | No Excessive Smoking                           | OK |
| EML light illuminated              |                                  | Fault | Oil warning light illuminated                  | OK |
| Airbag light illuminated           |                                  | OK    | DPF light illuminated                          | OK |
| ABS light illuminated              |                                  | OK    | Service indicator light illuminated            | OK |