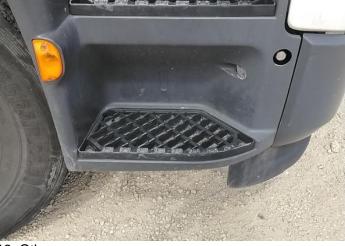

6: Other N/A N/A

7: Bumper Front Rusted Over 5mm

8: Door nsr Hole UpTo 10mm

9: Door osr Hole UpTo 10mm

11: Other N/A N/A

12: Other N/A N/A

10: Other

N/A N/A