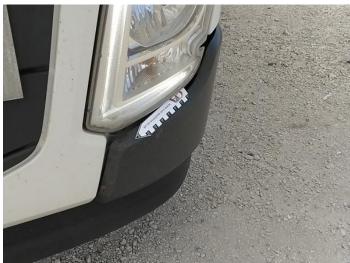

### **Damage Photos**

1: Wing osf Scratched Over 25mm Not Thru Paint

2: Bumper Front Rusted Over 5mm

3: Screen Front Cracked Replace

5: Door Mirror Assy nsf Broken Replace

4: Door Mirror Assy nsf Missing Replace