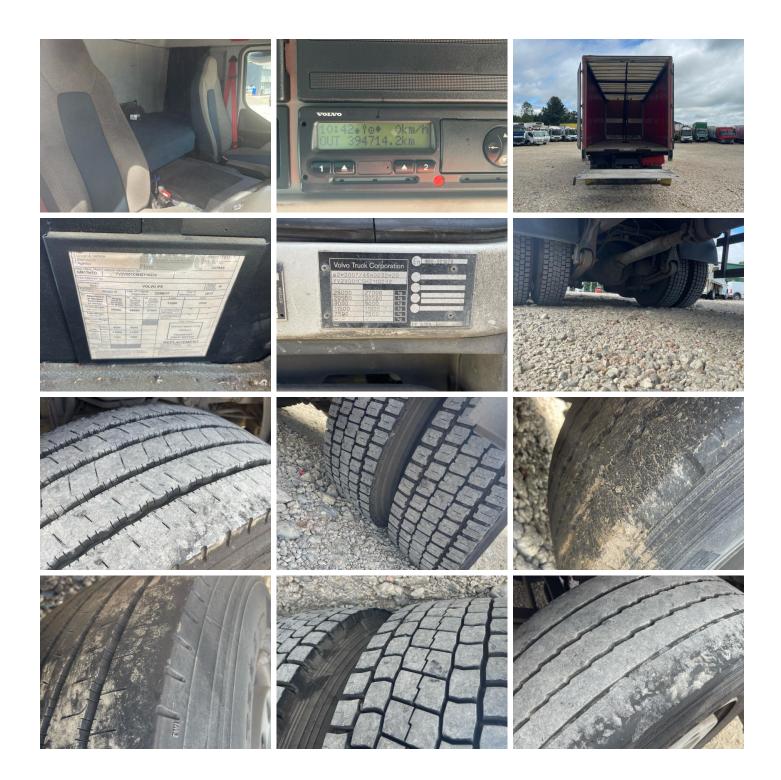

#### \*WARNING LIGHT ON DASH\*

| Tyres |      |      |      |      |   |
|-------|------|------|------|------|---|
| NSF   | NSI1 | NSI2 | NSI3 | NSI4 |   |
| OSF   | OSI1 | OSI2 | OSI3 | OSI4 | _ |
| Spare | NSO1 | NSO2 | NSO3 | NSO4 | _ |
|       | OS01 | OSO2 | OSO3 | OSO4 | _ |

### Photos