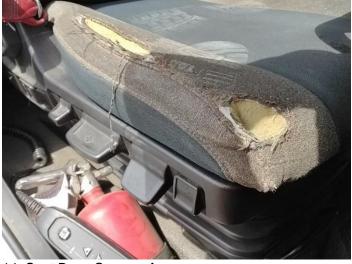

13: Door Mirror Assy osf Broken Replace

14: Seat Base Cover osf Torn Over 3mm

15: Badgedecal Front Missing Replace

Interior

| Carpet Condition<br>Seat Condition | Average<br>Average               |       | Upholstery Condition Average<br>Odour -        |    |
|------------------------------------|----------------------------------|-------|------------------------------------------------|----|
| Engine Runs                        |                                  | OK    | Gearbox 1st and Reverse Test                   | OK |
| Brakes                             |                                  | OK    | Clutch Slip Test from Static                   | OK |
| Parking Brake                      | Parking Brake OK Gearbox Station |       | Gearbox Static Gear Selection (engine running) | OK |
|                                    |                                  |       | No Excessive Smoking                           | OK |
| EML light illuminated              |                                  | Fault | Oil warning light illuminated                  | OK |
| Airbag light illuminated           |                                  | OK    | DPF light illuminated                          | OK |
| ABS light illuminated              |                                  | OK    | Service indicator light illuminated            | OK |