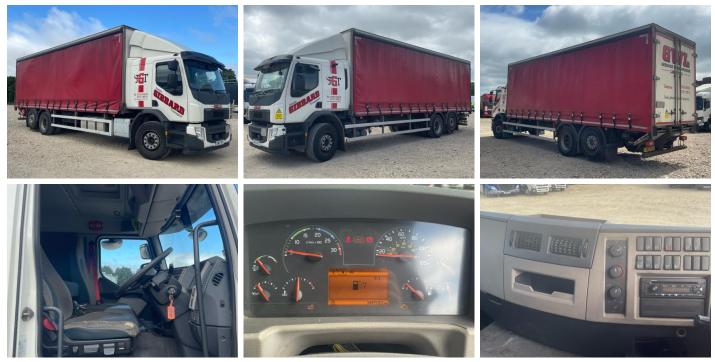

#### Details

| Reg. date | 22/06/2017     | VIN        | YV2V001C5HZ110232 | Axle Combi | 6x4      |
|-----------|----------------|------------|-------------------|------------|----------|
| Year      | 2017           | Body Style | Curtainside       | Rear Doors | Barn     |
| Mileage   | 394,714 Km Not | MOT Due    | 30/06/2025        | Tail Lift  | Tuckaway |
|           | Warranted      | Cab Type   | SLEEPER CAB       |            |          |
| Fuel Type | Diesel         | Gearbox    | AUTOMATIC         |            |          |
| Colour    | WHITE          |            |                   |            |          |

### **Features**

Park assist camera

• Air conditioning

### Photos