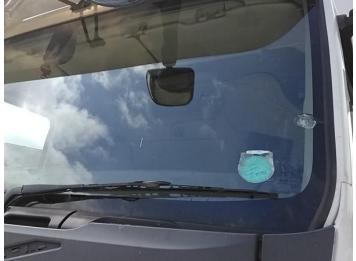

### **Damage Photos**

1: Wing osf Scratched Over 25mm Not Thru Paint

2: Bumper Front Rusted Over 5mm

3: Screen Front Cracked Replace

5: Door Mirror Assy nsf Broken Replace

4: Door Mirror Assy nsf Missing Replace