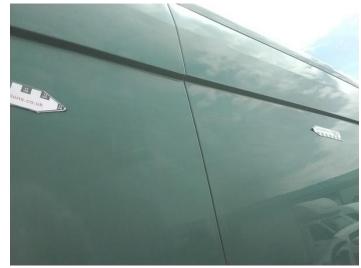

11: C Post ns Scratched Over 25mm Thru Paint

12: Qtr Panel nsr Scratched Over 25mm Thru Paint

13: Door nsr Dented With Paint Damage

14: Door nsr Scratched Over 25mm Thru Paint

15: Qtr Panel osr Scratched Over 25mm Thru Paint

16: Qtr Panel osrDentedWith Paint Damage

17: Qtr Panel osr Dented With Paint Damage

18: Qtr Panel osr Dented Over 30mm

19: Qtr Panel osr Dented Over 30mm

20: Qtr Panel Moulding os Scuffed (Unpainted) Over 100mm