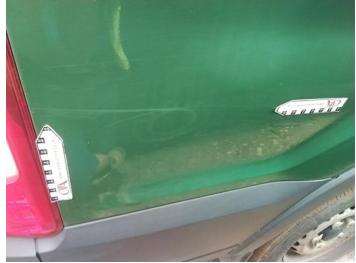

16: Qtr Panel osrDentedWith Paint Damage

17: Qtr Panel osr Dented With Paint Damage

18: Qtr Panel osr Dented Over 30mm

19: Qtr Panel osr Dented Over 30mm

20: Qtr Panel Moulding os Scuffed (Unpainted) Over 100mm