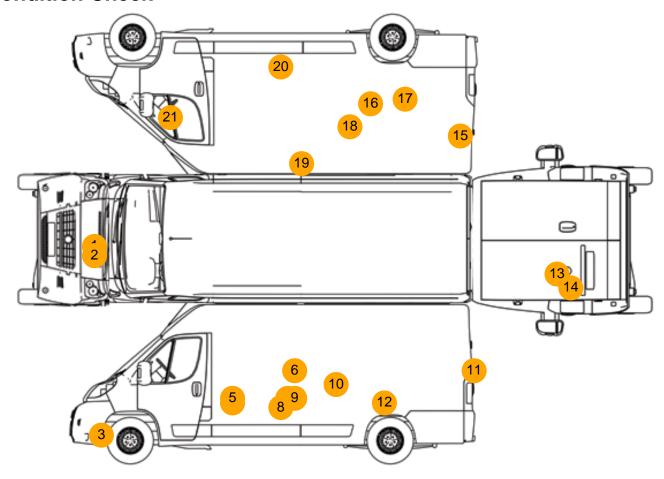

### **Damage Photos**

1: Bonnet Dented With Paint Damage

2: Bonnet Chipped Multiple Chips

3: Bumper Front Scratched Over 100mm Thru Paint

4: Qtr Panel nsr Scratched Over 25mm Thru Paint

5: Qtr Panel nsr Scratched Over 25mm Thru Paint

6: Qtr Panel nsr Scratched Over 25mm Not Thru Paint

7: Qtr Panel nsr Scratched Over 25mm Thru Paint

8: Qtr Panel nsr Scratched Over 25mm Thru Paint

9: Qtr Panel nsr Dented Over 30mm

10: Qtr Panel nsr Dented Over 30mm

11: C Post ns Scratched Over 25mm Thru Paint

12: Qtr Panel nsr Scratched Over 25mm Thru Paint

13: Door nsr Dented With Paint Damage

14: Door nsr Scratched Over 25mm Thru Paint

15: Qtr Panel osr Scratched Over 25mm Thru Paint

16: Qtr Panel osrDentedWith Paint Damage

17: Qtr Panel osr Dented With Paint Damage

18: Qtr Panel osr Dented Over 30mm

19: Qtr Panel osr Dented Over 30mm

20: Qtr Panel Moulding os Scuffed (Unpainted) Over 100mm

21: Door Mirror Assy osf Broken Replace

22: Seat Base Cover osf Soiled Heavy

23: Seat Base Cover nsf Soiled Heavy