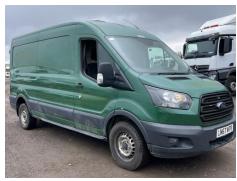

# Ford Transit 2.0 TDCi 130ps H2 Van

| Inspection      |                            | venicie     |                   |           |           |
|-----------------|----------------------------|-------------|-------------------|-----------|-----------|
| Serious Damage? | No                         | VAT         | Plus VAT          |           |           |
|                 |                            | V5          | Present           |           |           |
| Details         |                            |             |                   |           |           |
| Reg. date       | 30/09/2017                 | VIN         | WF0XXXTTGXHB70930 | CAP Below | £2,400.00 |
| Year            | 2017                       | Body Style  | Panel Van L3      | Gearbox   | MANUAL    |
| Mileage         | 128,800 Miles<br>Warranted | MOT Due     | 23/08/2025        | Gears     | 6         |
|                 |                            | CAP Clean   | £3,725.00         |           |           |
| Fuel Type       | Diesel                     | CAP Average | £6,150.00         |           |           |
| Colour          | GREEN                      |             | ,                 |           |           |
|                 |                            |             |                   |           |           |