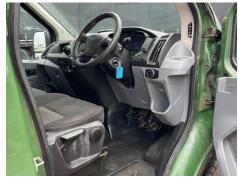

### **Features**

- Bluetooth connectionDrivers airbag
- Auxiliary input socket
- Passenger airbag
- Digital radio
- Front electric windows
- Central locking Cloth seat trim

### Interior

| Carpet Condition Seat Condition | OK<br>Poor |    | Upholstery Condition<br>Odour | OK<br>No |    |
|---------------------------------|------------|----|-------------------------------|----------|----|
| Engine Runs                     |            | OK | No Excessive Smoking          |          | OK |
| EML light illuminated           |            | OK | DPF light illuminated         |          | OK |
| ABS light illuminated           |            | OK |                               |          |    |