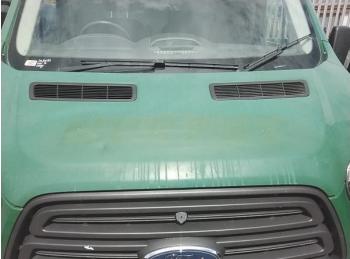

### **Damage Photos**

1: Bonnet Dented With Paint Damage

2: Bonnet Chipped Multiple Chips

3: Bumper Front Scratched Over 100mm Thru Paint

4: Qtr Panel nsr Scratched Over 25mm Thru Paint

5: Qtr Panel nsr Scratched Over 25mm Thru Paint