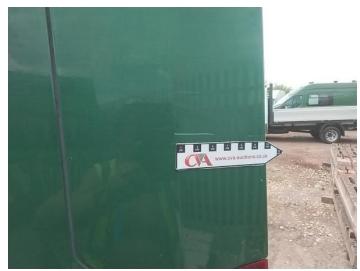

16: Qtr Panel osrDentedWith Paint Damage

17: Qtr Panel osr Dented With Paint Damage

18: Qtr Panel osr Dented Over 30mm

19: Qtr Panel osr Dented Over 30mm

20: Qtr Panel Moulding os Scuffed (Unpainted) Over 100mm