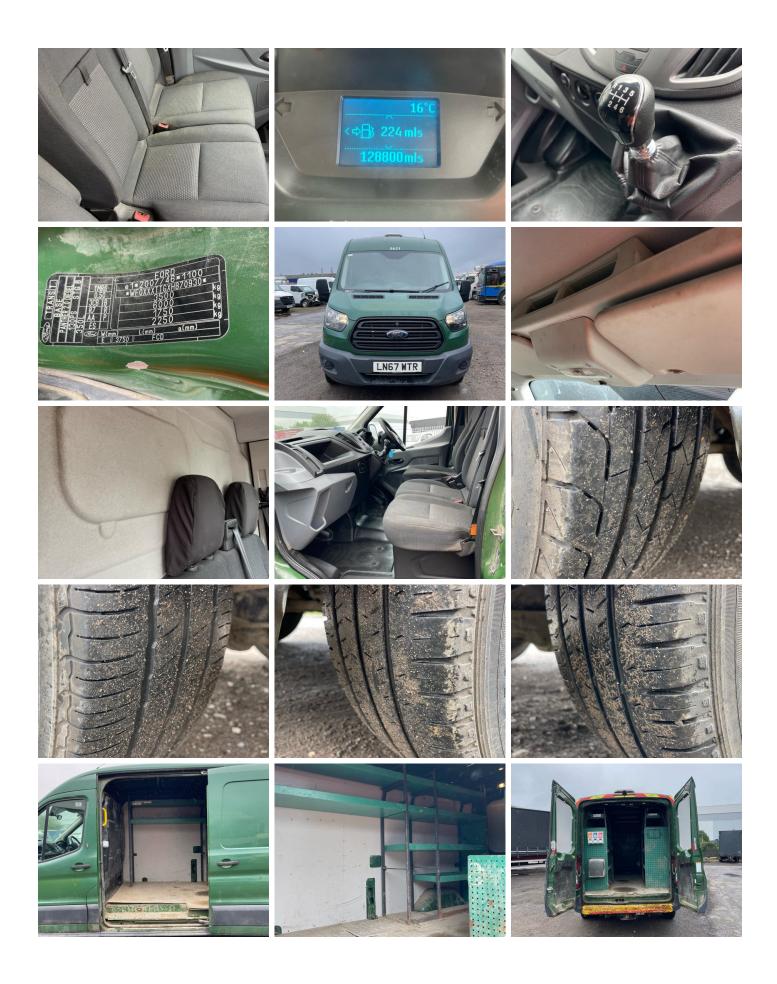

#### **Photos**

## **Condition Check**

### Interior

| Carpet Condition Seat Condition | OK<br>Poor |    | Upholstery Condition<br>Odour | OK<br>No |    |
|---------------------------------|------------|----|-------------------------------|----------|----|
| Engine Runs                     |            | OK | No Excessive Smoking          |          | OK |
| EML light illuminated           |            | OK | DPF light illuminated         |          | OK |
| ABS light illuminated           |            | OK |                               |          |    |