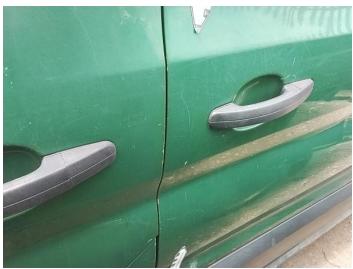

11: C Post ns Scratched Over 25mm Thru Paint

12: Qtr Panel nsr Scratched Over 25mm Thru Paint

13: Door nsr Dented With Paint Damage

14: Door nsr Scratched Over 25mm Thru Paint

15: Qtr Panel osr Scratched Over 25mm Thru Paint