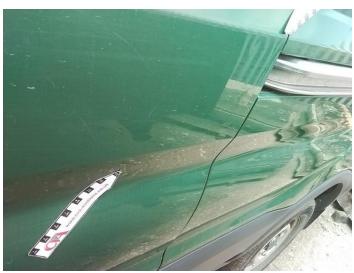

11: C Post ns Scratched Over 25mm Thru Paint

12: Qtr Panel nsr Scratched Over 25mm Thru Paint

13: Door nsr Dented With Paint Damage

14: Door nsr Scratched Over 25mm Thru Paint

15: Qtr Panel osr Scratched Over 25mm Thru Paint