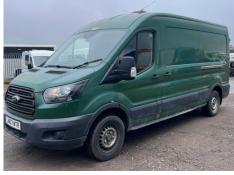

# Ford Transit 2.0 TDCi 130ps H2 Van

| Inspection      |                            | venicie     |                   |           |           |
|-----------------|----------------------------|-------------|-------------------|-----------|-----------|
| Serious Damage? | No                         | VAT         | Plus VAT          |           |           |
|                 |                            | V5          | Present           |           |           |
| Details         |                            |             |                   |           |           |
| Reg. date       | 30/09/2017                 | VIN         | WF0XXXTTGXHB70930 | CAP Below | £2,400.00 |
| Year            | 2017                       | Body Style  | Panel Van L3      | Gearbox   | MANUAL    |
| Mileage         | 128,800 Miles<br>Warranted | MOT Due     | 23/08/2025        | Gears     | 6         |
|                 |                            | CAP Clean   | £3,725.00         |           |           |
| Fuel Type       | Diesel                     | CAP Average | £6,150.00         |           |           |
| Colour          | GREEN                      |             | ,                 |           |           |
|                 |                            |             |                   |           |           |