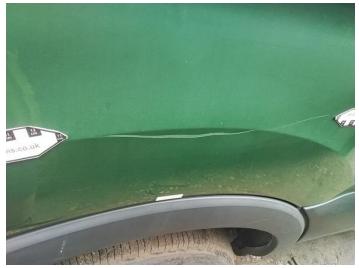

11: C Post ns Scratched Over 25mm Thru Paint

12: Qtr Panel nsr Scratched Over 25mm Thru Paint

13: Door nsr Dented With Paint Damage

14: Door nsr Scratched Over 25mm Thru Paint

15: Qtr Panel osr Scratched Over 25mm Thru Paint

16: Qtr Panel osrDentedWith Paint Damage

17: Qtr Panel osr Dented With Paint Damage

18: Qtr Panel osr Dented Over 30mm

19: Qtr Panel osr Dented Over 30mm

20: Qtr Panel Moulding os Scuffed (Unpainted) Over 100mm