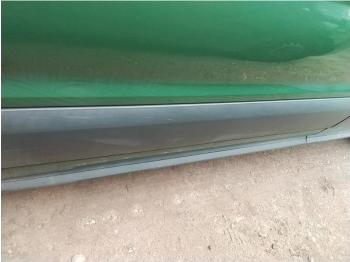

16: Qtr Panel osrDentedWith Paint Damage

17: Qtr Panel osr Dented With Paint Damage

18: Qtr Panel osr Dented Over 30mm

19: Qtr Panel osr Dented Over 30mm

20: Qtr Panel Moulding os Scuffed (Unpainted) Over 100mm