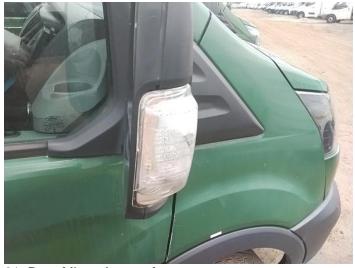

21: Door Mirror Assy osf Broken Replace

22: Seat Base Cover osf Soiled Heavy

23: Seat Base Cover nsf Soiled Heavy