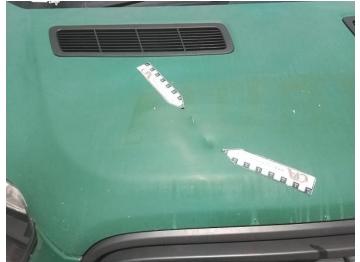

### **Damage Photos**

1: Bonnet Dented With Paint Damage

2: Bonnet Chipped Multiple Chips

3: Bumper Front Scratched Over 100mm Thru Paint

4: Qtr Panel nsr Scratched Over 25mm Thru Paint

5: Qtr Panel nsr Scratched Over 25mm Thru Paint