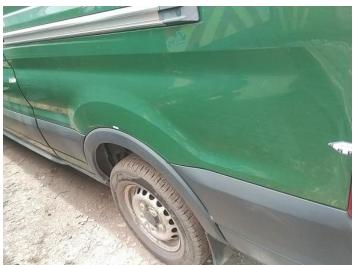

16: Qtr Panel osrDentedWith Paint Damage

17: Qtr Panel osr Dented With Paint Damage

18: Qtr Panel osr Dented Over 30mm

19: Qtr Panel osr Dented Over 30mm

20: Qtr Panel Moulding os Scuffed (Unpainted) Over 100mm