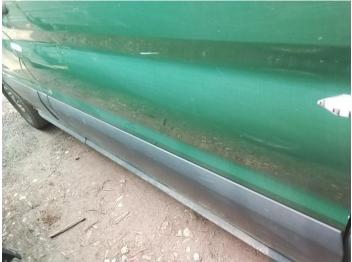

16: Qtr Panel osrDentedWith Paint Damage

17: Qtr Panel osr Dented With Paint Damage

18: Qtr Panel osr Dented Over 30mm

19: Qtr Panel osr Dented Over 30mm

20: Qtr Panel Moulding os Scuffed (Unpainted) Over 100mm