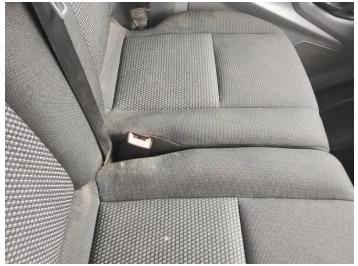

21: Door Mirror Assy osf Broken Replace

22: Seat Base Cover osf Soiled Heavy

23: Seat Base Cover nsf Soiled Heavy