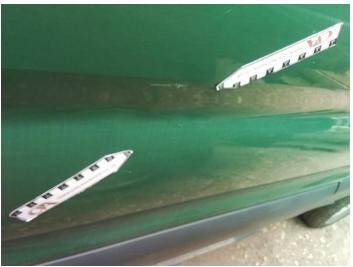

6: Qtr Panel nsr Scratched Over 25mm Not Thru Paint

7: Qtr Panel nsr Scratched Over 25mm Thru Paint

8: Qtr Panel nsr Scratched Over 25mm Thru Paint

9: Qtr Panel nsr Dented Over 30mm

10: Qtr Panel nsr Dented Over 30mm

11: C Post ns Scratched Over 25mm Thru Paint

12: Qtr Panel nsr Scratched Over 25mm Thru Paint

13: Door nsr Dented With Paint Damage

14: Door nsr Scratched Over 25mm Thru Paint

15: Qtr Panel osr Scratched Over 25mm Thru Paint