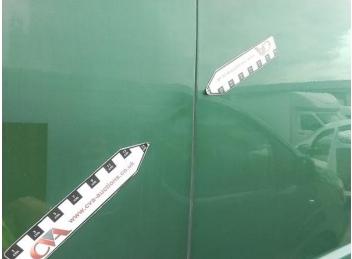

11: C Post ns Scratched Over 25mm Thru Paint

12: Qtr Panel nsr Scratched Over 25mm Thru Paint

13: Door nsr Dented With Paint Damage

14: Door nsr Scratched Over 25mm Thru Paint

15: Qtr Panel osr Scratched Over 25mm Thru Paint

16: Qtr Panel osrDentedWith Paint Damage

17: Qtr Panel osr Dented With Paint Damage

18: Qtr Panel osr Dented Over 30mm

19: Qtr Panel osr Dented Over 30mm

20: Qtr Panel Moulding os Scuffed (Unpainted) Over 100mm