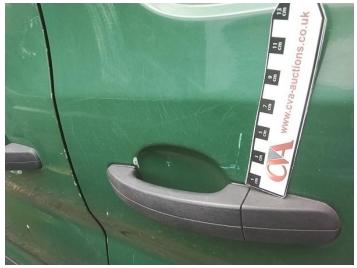

11: C Post ns Scratched Over 25mm Thru Paint

12: Qtr Panel nsr Scratched Over 25mm Thru Paint

13: Door nsr Dented With Paint Damage

14: Door nsr Scratched Over 25mm Thru Paint

15: Qtr Panel osr Scratched Over 25mm Thru Paint