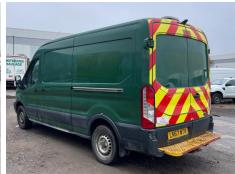

# Ford Transit 2.0 TDCi 130ps H2 Van

| Inspection      |                            | venicie     |                   |           |           |
|-----------------|----------------------------|-------------|-------------------|-----------|-----------|
| Serious Damage? | No                         | VAT         | Plus VAT          |           |           |
|                 |                            | V5          | Present           |           |           |
| Details         |                            |             |                   |           |           |
| Reg. date       | 30/09/2017                 | VIN         | WF0XXXTTGXHB70930 | CAP Below | £2,400.00 |
| Year            | 2017                       | Body Style  | Panel Van L3      | Gearbox   | MANUAL    |
| Mileage         | 128,800 Miles<br>Warranted | MOT Due     | 23/08/2025        | Gears     | 6         |
|                 |                            | CAP Clean   | £3,725.00         |           |           |
| Fuel Type       | Diesel                     | CAP Average | £6,150.00         |           |           |
| Colour          | GREEN                      |             | ,                 |           |           |
|                 |                            |             |                   |           |           |