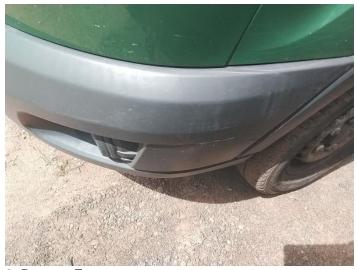

### **Damage Photos**

1: Bonnet Dented With Paint Damage

2: Bonnet Chipped Multiple Chips

3: Bumper Front Scratched Over 100mm Thru Paint

4: Qtr Panel nsr Scratched Over 25mm Thru Paint

5: Qtr Panel nsr Scratched Over 25mm Thru Paint