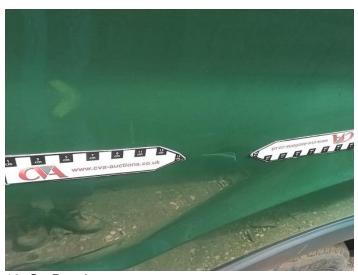

6: Qtr Panel nsr Scratched Over 25mm Not Thru Paint

7: Qtr Panel nsr Scratched Over 25mm Thru Paint

8: Qtr Panel nsr Scratched Over 25mm Thru Paint

9: Qtr Panel nsr Dented Over 30mm

10: Qtr Panel nsr Dented Over 30mm

11: C Post ns Scratched Over 25mm Thru Paint

12: Qtr Panel nsr Scratched Over 25mm Thru Paint

13: Door nsr Dented With Paint Damage

14: Door nsr Scratched Over 25mm Thru Paint

15: Qtr Panel osr Scratched Over 25mm Thru Paint