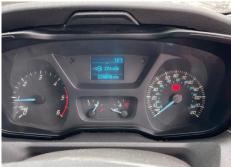

# Ford Transit 2.0 TDCi 130ps H2 Van

| Inspection      |                            | venicie     |                   |           |           |
|-----------------|----------------------------|-------------|-------------------|-----------|-----------|
| Serious Damage? | No                         | VAT         | Plus VAT          |           |           |
|                 |                            | V5          | Present           |           |           |
| Details         |                            |             |                   |           |           |
| Reg. date       | 30/09/2017                 | VIN         | WF0XXXTTGXHB70930 | CAP Below | £2,400.00 |
| Year            | 2017                       | Body Style  | Panel Van L3      | Gearbox   | MANUAL    |
| Mileage         | 128,800 Miles<br>Warranted | MOT Due     | 23/08/2025        | Gears     | 6         |
|                 |                            | CAP Clean   | £3,725.00         |           |           |
| Fuel Type       | Diesel                     | CAP Average | £6,150.00         |           |           |
| Colour          | GREEN                      |             | ,                 |           |           |
|                 |                            |             |                   |           |           |