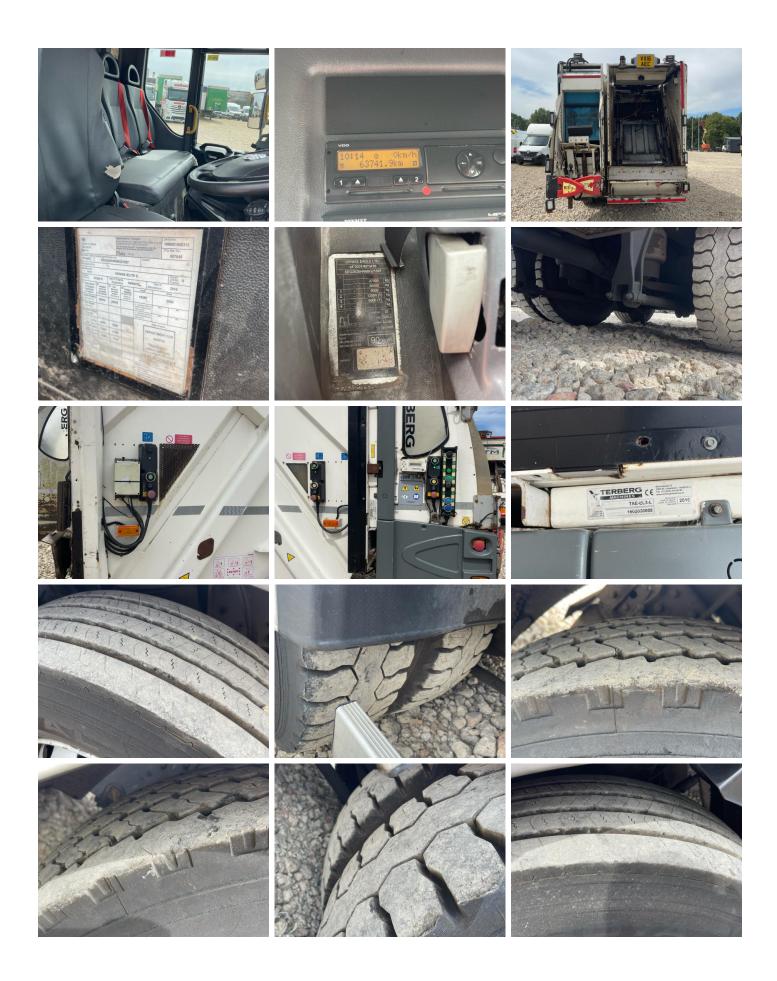

Year            | 2016                | Body Style | Refuse Collector  | Steering Combi  | Rear-Lift Steer |
| Mileage         | 63,741 Km Warranted | MOT Due    | 31/10/2025        | Rear Suspension | Steel           |
| Fuel Type       | Diesel              | Cab Type   | CREW CAB          |                 |                 |
| Colour          | WHITE               | Gearbox    | AUTOMATIC         |                 |                 |

### \*WARNING LIGHT ON DASH\* OLYMPUS TP22 BODY, TERBERG SPLIT LIFT

#### **Tyres**

| NSF   | NSI1 | NSI2 | NSI3 | NSI4 |  |
|-------|------|------|------|------|--|
| OSF   | OSI1 | OSI2 | OSI3 | OSI4 |  |
| Spare | NSO1 | NSO2 | NSO3 | NSO4 |  |
|       | OS01 | OSO2 | OSO3 | OSO4 |  |

## **Features**

Park assist camera

### **Photos**















## **Condition Check**



## **Damage Photos**



1: Bumper Front Poor Previous Repair Poor Paint



2: Moulding osf Wing Scratched (Painted) Over 25mm Thru Paint



3: Bonnet Poor Previous Repair Poor Colour



4: Bonnet Poor Previous Repair Poor Paint



5: Bumper Front Poor Previous Repair Poor Paint



6: Door Mirror Assy nsf Scuffed (Unpainted) Over 100mm



7: Door nsf Scratched Over 25mm Thru Paint



8: Other N/A N/A



9: Flasher Side Repeater ns Broken Replace



10: Other N/A N/A



11: Door Mirror Assy osf Scuffed (Unpainted) Over 100mm



12: Seat Base Cover osf Torn Over 3mm



13: Seat Base Cover nsf Holed Over 3mm



14: Seat Base Cover nsf Holed Over 3mm



15: Seat Back Cover osf Torn Over 3mm

### Interior

| Carpet Condition Seat Condition | Average<br>Average |