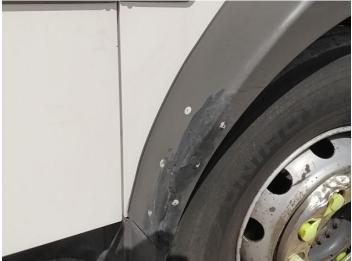

## **Damage Photos**

1: Bumper Front Poor Previous Repair Poor Paint

2: Moulding osf Wing Scratched (Painted) Over 25mm Thru Paint

3: Bonnet Poor Previous Repair Poor Colour

4: Bonnet Poor Previous Repair Poor Paint