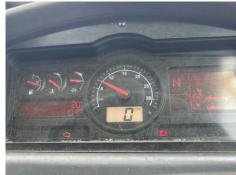

### \*WARNING LIGHT ON DASH\* OLYMPUS TP22 BODY, TERBERG SPLIT LIFT

### Interior

| Carpet Condition Seat Condition | Average<br>Average |       | Upholstery Condition<br>Odour | Average<br>-            |    |
|---------------------------------|--------------------|-------|-------------------------------|-------------------------|----|
| Engine Runs                     |                    | OK    | Gearbox 1st and Revers        | e Test                  | OK |
| Brakes                          |                    | OK    | Clutch Slip Test from Sta     | atic                    | OK |
| Parking Brake                   |                    | OK    | Gearbox Static Gear Sel       | ection (engine running) | OK |
|                                 |                    |       | No Excessive Smoking          |                         | OK |
| EML light illuminated           |                    | Fault | Oil warning light illumina    | ted                     | OK |
| Airbag light illuminated        |                    | OK    | DPF light illuminated         |                         | OK |
| ABS light illuminated           |                    | OK    | Service indicator light illu  | ıminated                | OK |