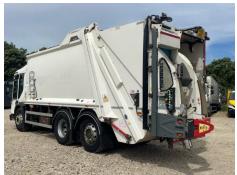

## **Dennis Elite 6**

| Inspection      |                     | Vehicle    |                   |                 |                 |
|-----------------|---------------------|------------|-------------------|-----------------|-----------------|
| Serious Damage? | No                  | VAT        | Plus VAT          |                 |                 |
|                 |                     | V5         | Present           |                 |                 |
| Details         |                     |            |                   |                 |                 |
| Reg. date       | 04/04/2016          | VIN        | SEG2628HR6BG21597 | Axle Combi      | 6x2             |
| Year            | 2016                | Body Style | Refuse Collector  | Steering Combi  | Rear-Lift Steer |
| Mileage         | 63,741 Km Warranted | MOT Due    | 31/10/2025        | Rear Suspension | Steel           |
| Fuel Type       | Diesel              | Cab Type   | CREW CAB          |                 |                 |
| Colour          | WHITE               | Gearbox    | AUTOMATIC         |                 |                 |

### \*WARNING LIGHT ON DASH\* OLYMPUS TP22 BODY, TERBERG SPLIT LIFT

### **Photos**