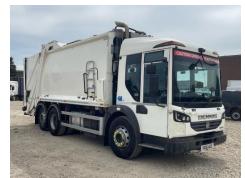

## **Dennis Elite 6**

| Inspection      |                     | Vehicle    |                   |                 |                 |
|-----------------|---------------------|------------|-------------------|-----------------|-----------------|
| Serious Damage? | No                  | VAT        | Plus VAT          |                 |                 |
|                 |                     | V5         | Present           |                 |                 |
| Details         |                     |            |                   |                 |                 |
| Reg. date       | 04/04/2016          | VIN        | SEG2628HR6BG21597 | Axle Combi      | 6x2             |
| Year            | 2016                | Body Style | Refuse Collector  | Steering Combi  | Rear-Lift Steer |
| Mileage         | 63,741 Km Warranted | MOT Due    | 31/10/2025        | Rear Suspension | Steel           |
| Fuel Type       | Diesel              | Cab Type   | CREW CAB          |                 |                 |
| Colour          | WHITE               | Gearbox    | AUTOMATIC         |                 |                 |

### \*WARNING LIGHT ON DASH\* OLYMPUS TP22 BODY, TERBERG SPLIT LIFT

### **Photos**