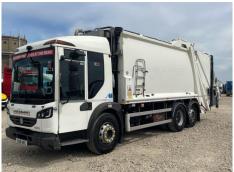

## **Dennis Elite 6**

| Inspection      |                     | Vehicle    |                   |                 |                 |
|-----------------|---------------------|------------|-------------------|-----------------|-----------------|
| Serious Damage? | No                  | VAT        | Plus VAT          |                 |                 |
|                 |                     | V5         | Present           |                 |                 |
| Details         |                     |            |                   |                 |                 |
| Reg. date       | 04/04/2016          | VIN        | SEG2628HR6BG21597 | Axle Combi      | 6x2             |
| Year            | 2016                | Body Style | Refuse Collector  | Steering Combi  | Rear-Lift Steer |
| Mileage         | 63,741 Km Warranted | MOT Due    | 31/10/2025        | Rear Suspension | Steel           |
| Fuel Type       | Diesel              | Cab Type   | CREW CAB          |                 |                 |
| Colour          | WHITE               | Gearbox    | AUTOMATIC         |                 |                 |

### \*WARNING LIGHT ON DASH\* OLYMPUS TP22 BODY, TERBERG SPLIT LIFT

### **Photos**