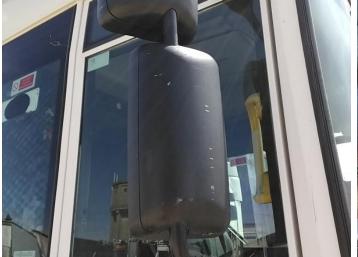

5: Bumper Front Poor Previous Repair Poor Paint

6: Door Mirror Assy nsf Scuffed (Unpainted) Over 100mm

7: Door nsf Scratched Over 25mm Thru Paint

8: Other N/A N/A

9: Flasher Side Repeater ns Broken Replace

10: Other N/A N/A

11: Door Mirror Assy osf Scuffed (Unpainted) Over 100mm

12: Seat Base Cover osf Torn Over 3mm

13: Seat Base Cover nsf Holed Over 3mm

14: Seat Base Cover nsf Holed Over 3mm

15: Seat Back Cover osf Torn Over 3mm