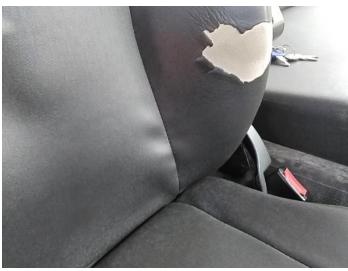

10: Other N/A N/A

11: Door Mirror Assy osf Scuffed (Unpainted) Over 100mm

12: Seat Base Cover osf Torn Over 3mm

13: Seat Base Cover nsf Holed Over 3mm

14: Seat Base Cover nsf Holed Over 3mm

15: Seat Back Cover osf Torn Over 3mm