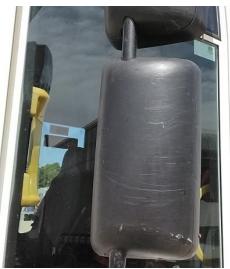

5: Bumper Front Poor Previous Repair Poor Paint

6: Door Mirror Assy nsf Scuffed (Unpainted) Over 100mm

7: Door nsf Scratched Over 25mm Thru Paint

8: Other N/A N/A

9: Flasher Side Repeater ns Broken Replace

10: Other N/A N/A

11: Door Mirror Assy osf Scuffed (Unpainted) Over 100mm

12: Seat Base Cover osf Torn Over 3mm

13: Seat Base Cover nsf Holed Over 3mm

14: Seat Base Cover nsf Holed Over 3mm

15: Seat Back Cover osf Torn Over 3mm