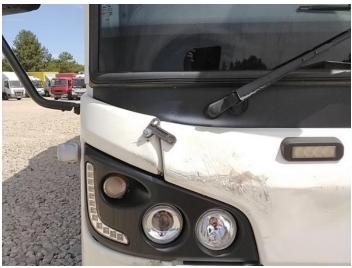

## **Damage Photos**

1: Bumper Front Poor Previous Repair Poor Paint

2: Moulding osf Wing Scratched (Painted) Over 25mm Thru Paint

3: Bonnet Poor Previous Repair Poor Colour

4: Bonnet Poor Previous Repair Poor Paint