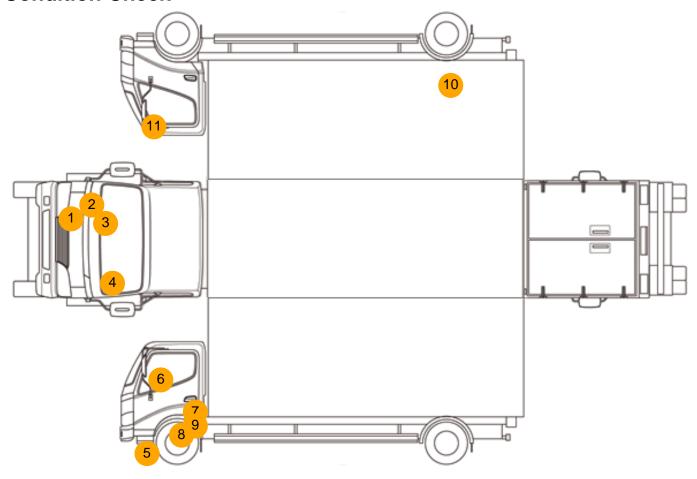

## **Condition Check**

## **Damage Photos**

1: Bumper Front Poor Previous Repair Poor Paint

2: Moulding osf Wing Scratched (Painted) Over 25mm Thru Paint

3: Bonnet Poor Previous Repair Poor Colour

4: Bonnet Poor Previous Repair Poor Paint

5: Bumper Front Poor Previous Repair Poor Paint

6: Door Mirror Assy nsf Scuffed (Unpainted) Over 100mm

7: Door nsf Scratched Over 25mm Thru Paint

8: Other N/A N/A

9: Flasher Side Repeater ns Broken Replace

10: Other N/A N/A

11: Door Mirror Assy osf Scuffed (Unpainted) Over 100mm

12: Seat Base Cover osf Torn Over 3mm

13: Seat Base Cover nsf Holed Over 3mm

14: Seat Base Cover nsf Holed Over 3mm

15: Seat Back Cover osf Torn Over 3mm