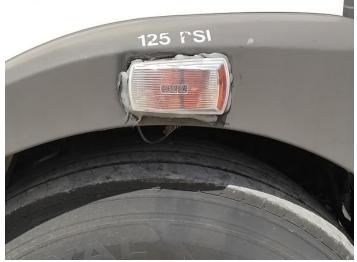

10: Other N/A N/A

11: Door Mirror Assy osf Scuffed (Unpainted) Over 100mm

12: Seat Base Cover osf Torn Over 3mm

13: Seat Base Cover nsf Holed Over 3mm

14: Seat Base Cover nsf Holed Over 3mm

15: Seat Back Cover osf Torn Over 3mm