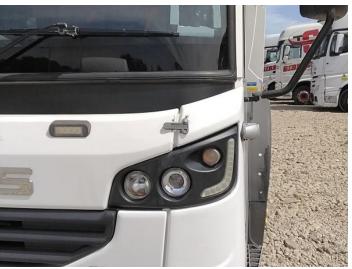

5: Bumper Front Poor Previous Repair Poor Paint

6: Door Mirror Assy nsf Scuffed (Unpainted) Over 100mm

7: Door nsf Scratched Over 25mm Thru Paint

8: Other N/A N/A

9: Flasher Side Repeater ns Broken Replace

10: Other N/A N/A

11: Door Mirror Assy osf Scuffed (Unpainted) Over 100mm

12: Seat Base Cover osf Torn Over 3mm

13: Seat Base Cover nsf Holed Over 3mm

14: Seat Base Cover nsf Holed Over 3mm

15: Seat Back Cover osf Torn Over 3mm