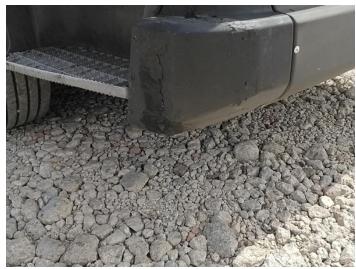

## **Damage Photos**

1: Bumper Front Poor Previous Repair Poor Paint

2: Moulding osf Wing Scratched (Painted) Over 25mm Thru Paint

3: Bonnet Poor Previous Repair Poor Colour

4: Bonnet Poor Previous Repair Poor Paint