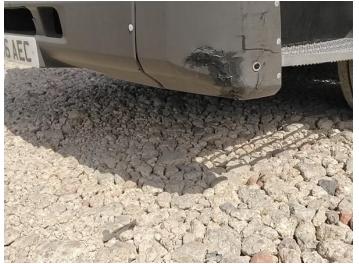

## **Damage Photos**

1: Bumper Front Poor Previous Repair Poor Paint

2: Moulding osf Wing Scratched (Painted) Over 25mm Thru Paint

3: Bonnet Poor Previous Repair Poor Colour

4: Bonnet Poor Previous Repair Poor Paint