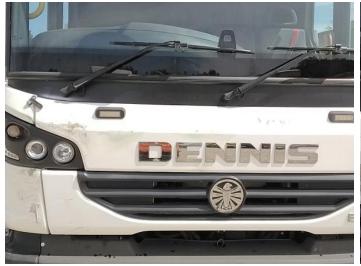

## **Damage Photos**

1: Bumper Front Poor Previous Repair Poor Paint

2: Moulding osf Wing Scratched (Painted) Over 25mm Thru Paint

3: Bonnet Poor Previous Repair Poor Colour

4: Bonnet Poor Previous Repair Poor Paint

5: Bumper Front Poor Previous Repair Poor Paint

6: Door Mirror Assy nsf Scuffed (Unpainted) Over 100mm

7: Door nsf Scratched Over 25mm Thru Paint

8: Other N/A N/A

9: Flasher Side Repeater ns Broken Replace