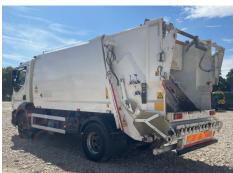

### NTM K2K MAX BODY, TERBERG SINGLE LIFT

Diesel

| ı | У | r | е | S |
|---|---|---|---|---|
|---|---|---|---|---|

Mileage

**Fuel Type** 

| NSF   | NSI1 | NSI2 | NSI3 | NSI4 |  |
|-------|------|------|------|------|--|
| OSF   | OSI1 | OSI2 | OSI3 | OSI4 |  |
| Spare | NSO1 | NSO2 | NSO3 | NSO4 |  |
|       | OS01 | OSO2 | OSO3 | OSO4 |  |

#### **Photos**

4x2

Steel