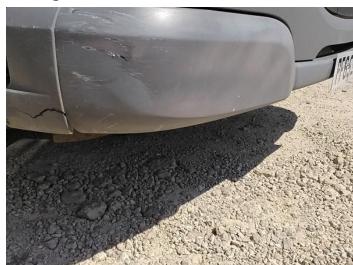

## **Damage Photos**

1: Bumper Front Scratched 25 to 100mm Thru Paint

2: Fog Lamp Surround os Broken Replace

3: Wing osf Scratched UpTo 25mm Thru Paint

4: Grille Front Scuffed (Unpainted) UpTo 100mm

5: Other N/A N/A