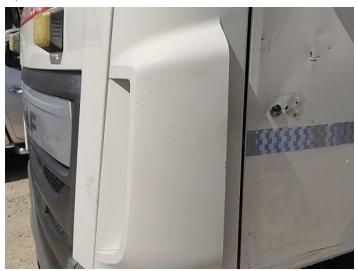

6: Wing nsf Poor Previous Repair Poor Paint

7: Door Mirror Assy nsf Broken Replace

8: Door nsf Dented Over 30% Of Panel

9: Door Mirror Assy nsf Broken Replace

10: Qtr Panel nsr Chipped Multiple Chips

11: Qtr Panel osr Chipped Multiple Chips