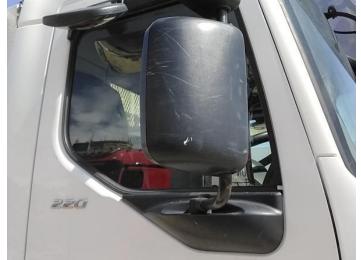

12: Door osf Scratched Over 25mm Thru Paint

13: Door Mirror Assy osf Scuffed (Unpainted) Over 100mm

14: Seat Base Cover osf Torn Over 3mm

15: Seat Base Cover nsf Scuffed Over 25mm