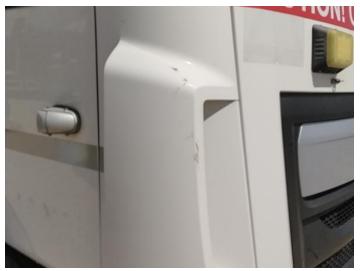

6: Wing nsf Poor Previous Repair Poor Paint

7: Door Mirror Assy nsf Broken Replace

8: Door nsf Dented Over 30% Of Panel

9: Door Mirror Assy nsf Broken Replace

10: Qtr Panel nsr Chipped Multiple Chips

11: Qtr Panel osr Chipped Multiple Chips

12: Door osf Scratched Over 25mm Thru Paint

13: Door Mirror Assy osf Scuffed (Unpainted) Over 100mm

14: Seat Base Cover osf Torn Over 3mm

15: Seat Base Cover nsf Scuffed Over 25mm