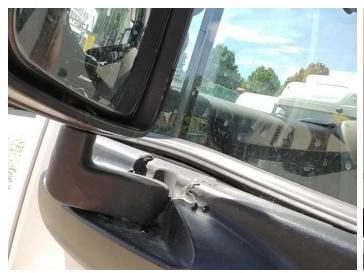

6: Wing nsf Poor Previous Repair Poor Paint

7: Door Mirror Assy nsf Broken Replace

8: Door nsf Dented Over 30% Of Panel

9: Door Mirror Assy nsf Broken Replace

10: Qtr Panel nsr Chipped Multiple Chips

11: Qtr Panel osr Chipped Multiple Chips