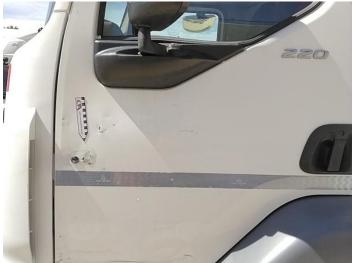

12: Door osf Scratched Over 25mm Thru Paint

13: Door Mirror Assy osf Scuffed (Unpainted) Over 100mm

14: Seat Base Cover osf Torn Over 3mm

15: Seat Base Cover nsf Scuffed Over 25mm