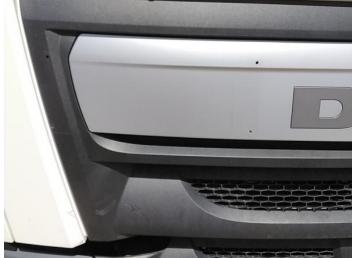

## **Damage Photos**

1: Bumper Front Scratched 25 to 100mm Thru Paint

2: Fog Lamp Surround os Broken Replace

3: Wing osf Scratched UpTo 25mm Thru Paint

4: Grille Front Scuffed (Unpainted) UpTo 100mm

5: Other N/A N/A