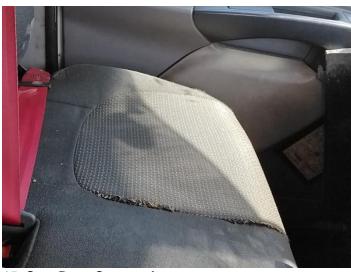

12: Door osf Scratched Over 25mm Thru Paint

13: Door Mirror Assy osf Scuffed (Unpainted) Over 100mm

14: Seat Base Cover osf Torn Over 3mm

15: Seat Base Cover nsf Scuffed Over 25mm