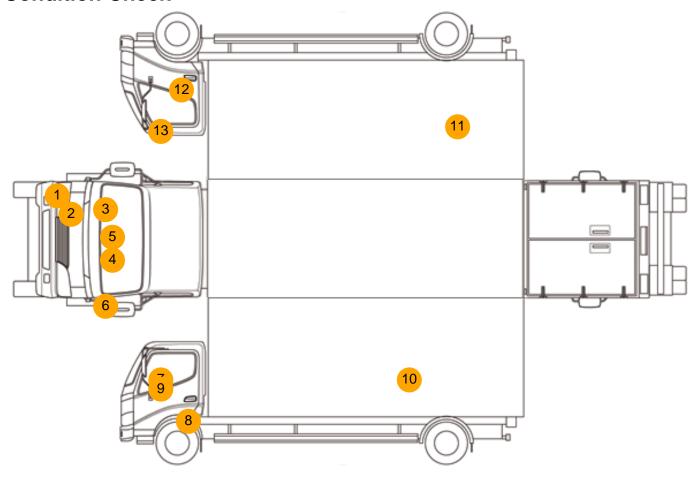

## **Condition Check**

## **Damage Photos**

1: Bumper Front Scratched 25 to 100mm Thru Paint

2: Fog Lamp Surround os Broken Replace

3: Wing osf Scratched UpTo 25mm Thru Paint

4: Grille Front Scuffed (Unpainted) UpTo 100mm

5: Other N/A N/A

6: Wing nsf Poor Previous Repair Poor Paint

7: Door Mirror Assy nsf Broken Replace

8: Door nsf Dented Over 30% Of Panel

9: Door Mirror Assy nsf Broken Replace

10: Qtr Panel nsr Chipped Multiple Chips

11: Qtr Panel osr Chipped Multiple Chips

12: Door osf Scratched Over 25mm Thru Paint

13: Door Mirror Assy osf Scuffed (Unpainted) Over 100mm

14: Seat Base Cover osf Torn Over 3mm

15: Seat Base Cover nsf Scuffed Over 25mm