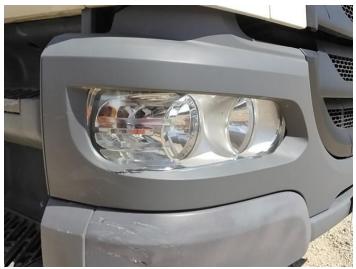

## **Damage Photos**

1: Bumper Front Scratched 25 to 100mm Thru Paint

2: Fog Lamp Surround os Broken Replace

3: Wing osf Scratched UpTo 25mm Thru Paint

4: Grille Front Scuffed (Unpainted) UpTo 100mm

5: Other N/A N/A