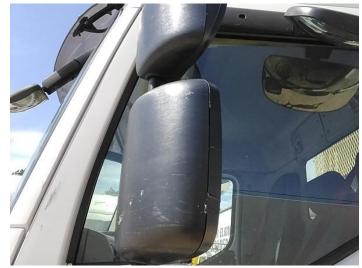

6: Wing nsf Poor Previous Repair Poor Paint

7: Door Mirror Assy nsf Broken Replace

8: Door nsf Dented Over 30% Of Panel

9: Door Mirror Assy nsf Broken Replace

10: Qtr Panel nsr Chipped Multiple Chips

11: Qtr Panel osr Chipped Multiple Chips

12: Door osf Scratched Over 25mm Thru Paint

13: Door Mirror Assy osf Scuffed (Unpainted) Over 100mm

14: Seat Base Cover osf Torn Over 3mm

15: Seat Base Cover nsf Scuffed Over 25mm