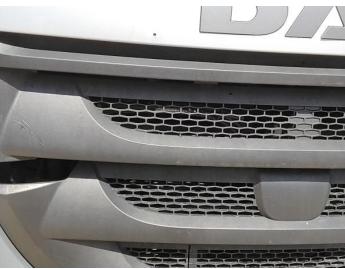

## **Damage Photos**

1: Bumper Front Scratched 25 to 100mm Thru Paint

2: Fog Lamp Surround os Broken Replace

3: Wing osf Scratched UpTo 25mm Thru Paint

4: Grille Front Scuffed (Unpainted) UpTo 100mm

5: Other N/A N/A