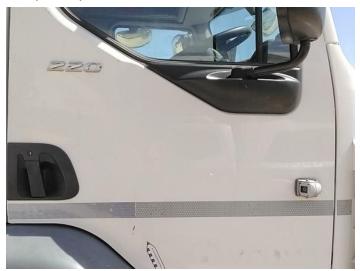

12: Door osf Scratched Over 25mm Thru Paint

13: Door Mirror Assy osf Scuffed (Unpainted) Over 100mm

14: Seat Base Cover osf Torn Over 3mm

15: Seat Base Cover nsf Scuffed Over 25mm