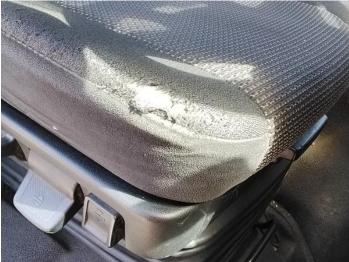

12: Door osf Scratched Over 25mm Thru Paint

13: Door Mirror Assy osf Scuffed (Unpainted) Over 100mm

14: Seat Base Cover osf Torn Over 3mm

15: Seat Base Cover nsf Scuffed Over 25mm