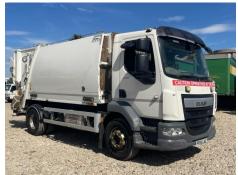

## **Daf LF 220**

Inspection

| Serious Damage? | No         | VAT    | Plus VAT          |          |           |
|-----------------|------------|--------|-------------------|----------|-----------|
|                 |            | V5     | Present           | -        |           |
| Details         |            |        |                   |          |           |
| Reg. date       | 22/12/2015 | Colour | WHITE             | Cab Type | DAY CAB   |
| Year            | 2015       | VIN    | XLRAEL2700L447803 | Gearbox  | AUTOMATIC |

## **Features**

Park assist camera

• Air conditioning

Refuse Collector

30/11/2025

#### **Photos**

4x2

Steel