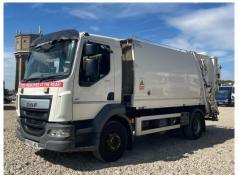

## **Daf LF 220**

Inspection

| Serious Damage? | No         | VAT    | Plus VAT          |          |           |
|-----------------|------------|--------|-------------------|----------|-----------|
|                 |            | V5     | Present           | -        |           |
| Details         |            |        |                   |          |           |
| Reg. date       | 22/12/2015 | Colour | WHITE             | Cab Type | DAY CAB   |
| Year            | 2015       | VIN    | XLRAEL2700L447803 | Gearbox  | AUTOMATIC |

## **Features**

Park assist camera

• Air conditioning

Refuse Collector

30/11/2025

#### **Photos**

4x2

Steel