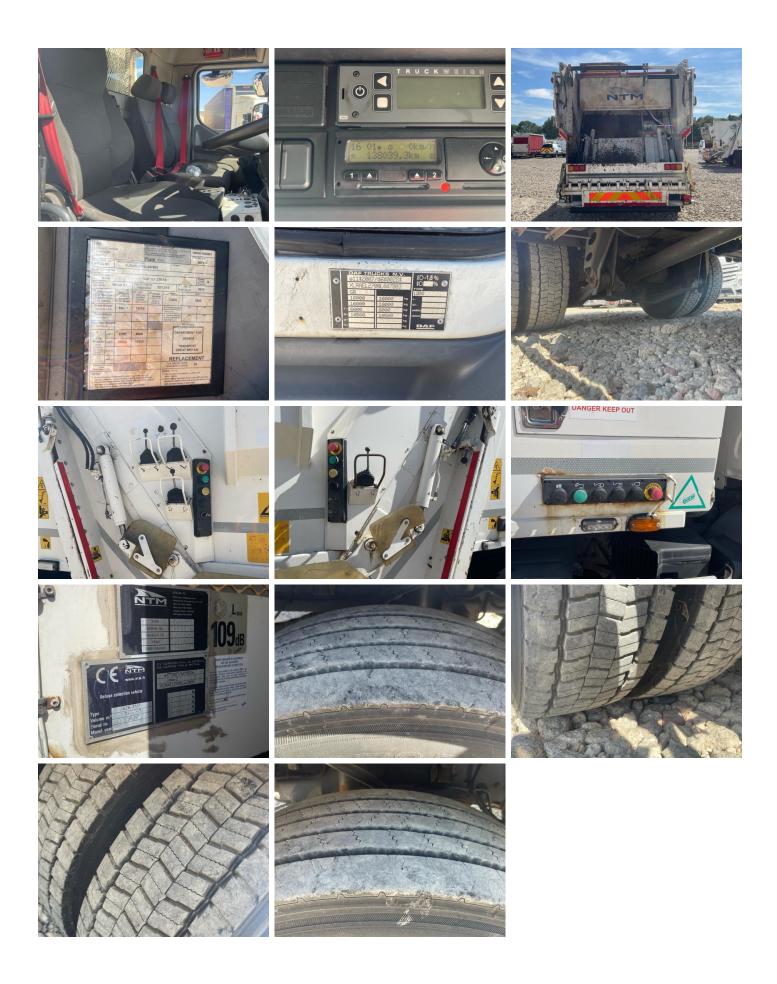

#### **Photos**

4x2

Steel

## **Daf LF 220**

Inspection

| Serious Damage? | No         | VAT    | Plus VAT          |          |           |
|-----------------|------------|--------|-------------------|----------|-----------|
|                 |            | V5     | Present           | -        |           |
| Details         |            |        |                   |          |           |
| Reg. date       | 22/12/2015 | Colour | WHITE             | Cab Type | DAY CAB   |
| Year            | 2015       | VIN    | XLRAEL2700L447803 | Gearbox  | AUTOMATIC |

### NTM K2K MAX BODY, TERBERG SINGLE LIFT

Diesel

| ı | У | r | е | S |
|---|---|---|---|---|
|---|---|---|---|---|

Mileage

**Fuel Type** 

| NSF   | NSI1 | NSI2 | NSI3 | NSI4 |  |
|-------|------|------|------|------|--|
| OSF   | OSI1 | OSI2 | OSI3 | OSI4 |  |
| Spare | NSO1 | NSO2 | NSO3 | NSO4 |  |
|       | OS01 | OSO2 | OSO3 | OSO4 |  |