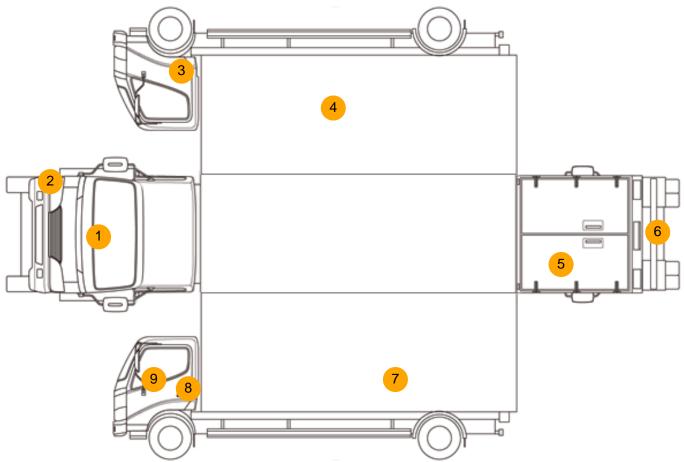

### **Damage Photos**

1: Bonnet Dented With Paint Damage

2: Bumper Front Dented With Paint Damage

3: Wing osf Rusted Over 5mm

4: Qtr Panel osr Rusted Over 5mm

5: Screen Rear Scratched Over 30mm

7: Qtr Panel nsr Rusted Over 5mm

8: Wing nsf Dented With Paint Damage

9: Door Mirror Assy nsf Scratched (Painted) Over 25mm Thru Paint