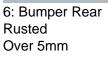

8: Wing nsf Dented With Paint Damage

9: Door Mirror Assy nsf Scratched (Painted) Over 25mm Thru Paint