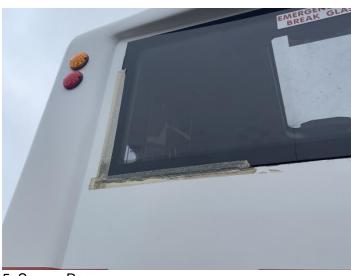

### **Damage Photos**

1: Bonnet Dented With Paint Damage

2: Bumper Front Dented With Paint Damage

3: Wing osf Rusted Over 5mm

4: Qtr Panel osr Rusted Over 5mm

5: Screen Rear Scratched Over 30mm

7: Qtr Panel nsr Rusted Over 5mm