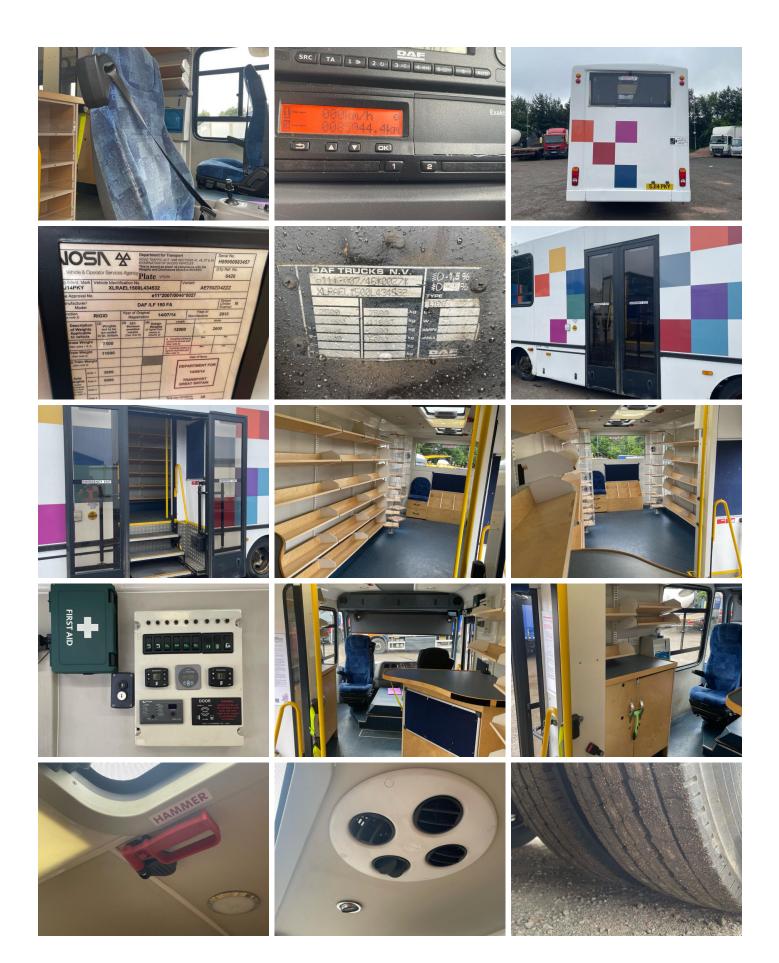

#### Photos

#### Interior

| Carpet Condition<br>Seat Condition | OK<br>OK |    | Upholstery Condition OK<br>Odour -             |    |
|------------------------------------|----------|----|------------------------------------------------|----|
| Engine Runs                        |          | OK | Gearbox 1st and Reverse Test                   | OK |
| Brakes                             |          | OK | Clutch Slip Test from Static                   | OK |
| Turbo Boosting                     |          | OK | Gearbox Static Gear Selection (engine running) | OK |
| Parking Brake                      |          | OK | No Excessive Smoking                           | OK |
| EML light illuminated              |          | OK | Oil warning light illuminated                  | OK |
| Airbag light illuminated           |          | OK | DPF light illuminated                          | OK |
| ABS light illuminated              |          | OK | Service indicator light illuminated            | OK |
| Roof / sunroof                     |          | OK | Radio                                          | OK |
| Windows                            |          | OK | Steering                                       | OK |