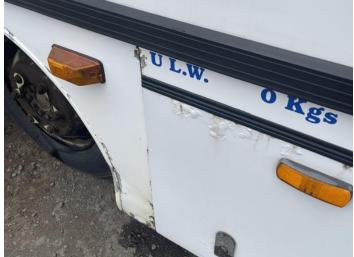

### **Damage Photos**

1: Bonnet Dented With Paint Damage

2: Bumper Front Dented With Paint Damage

3: Wing osf Rusted Over 5mm

4: Qtr Panel osr Rusted Over 5mm

5: Screen Rear Scratched Over 30mm

7: Qtr Panel nsr Rusted Over 5mm

8: Wing nsf Dented With Paint Damage

9: Door Mirror Assy nsf Scratched (Painted) Over 25mm Thru Paint