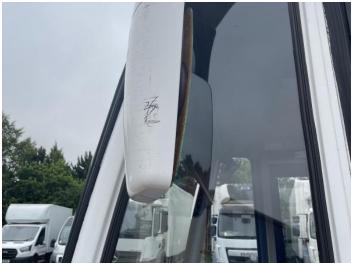

8: Wing nsf Dented With Paint Damage

9: Door Mirror Assy nsf Scratched (Painted) Over 25mm Thru Paint