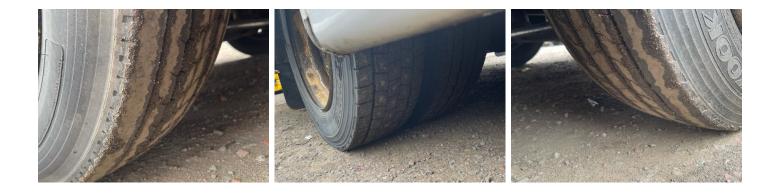

#### \*WARNING LIGHTS ON DASH\*

| Tyres |      |      |      |      |
|-------|------|------|------|------|
| NSF   | NSI1 | NSI2 | NSI3 | NSI4 |
| OSF   | OSI1 | OSI2 | OSI3 | OSI4 |
| Spare | NSO1 | NSO2 | NSO3 | NSO4 |
|       | OS01 | OSO2 | OSO3 | OSO4 |

#### Photos