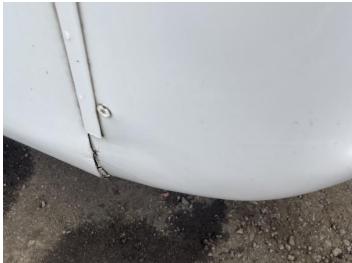

### **Damage Photos**

1: Bonnet Dented With Paint Damage

2: Bumper Front Dented With Paint Damage

3: Wing osf Rusted Over 5mm

4: Qtr Panel osr Rusted Over 5mm

5: Screen Rear Scratched Over 30mm

7: Qtr Panel nsr Rusted Over 5mm