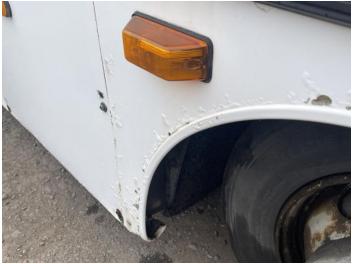

8: Wing nsf Dented With Paint Damage

9: Door Mirror Assy nsf Scratched (Painted) Over 25mm Thru Paint