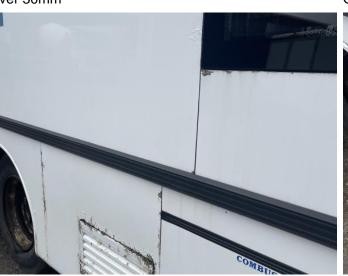

8: Wing nsf Dented With Paint Damage

9: Door Mirror Assy nsf Scratched (Painted) Over 25mm Thru Paint