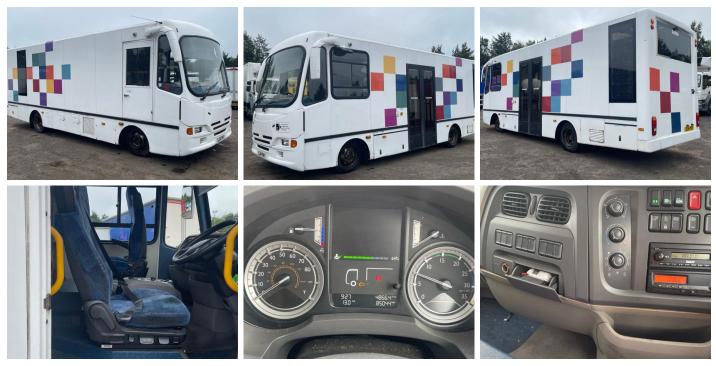

# **VEHICLE INSPECTION REPORT**

## Daf LF 150

| Inspection      |                     | Vehicle    |                   |                 |           |
|-----------------|---------------------|------------|-------------------|-----------------|-----------|
| Serious Damage? | No                  | VAT        | Plus VAT          |                 |           |
|                 |                     | V5         | Present           | -               |           |
| Details         |                     |            |                   |                 |           |
| Reg. date       | 14/07/2014          | VIN        | XLRAEL1500L434532 | Gearbox         | Automatic |
| Year            | 2014                | Body Style | Mobile Library    | Axle Combi      | 4x2       |
| Mileage         | 85,044 Km Warranted | Keys       | 3                 | Rear Suspension | Steel     |
| Fuel Type       | Diesel              | MOT Due    | 31/07/2025        | -               |           |
| Colour          | WHITE               | Cab Type   | DAY CAB           | •               |           |

#### Photos