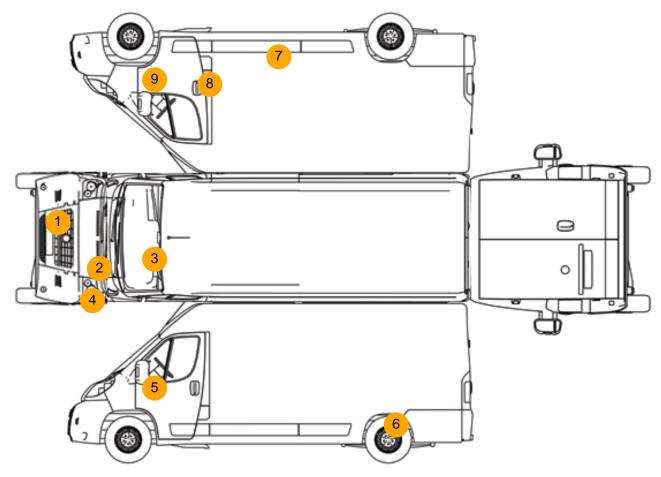

### **Damage Photos**

1: Bumper Front Scratched Over 25mm Not Thru Paint

2: Bonnet Chipped Multiple Chips

3: Screen Front Chipped Over 10mm

4: Bumper Front Scratched Over 25mm Not Thru Paint

5: Door Mirror Assy nsf Scuffed (Unpainted) UpTo 100mm

6: Qtr Panel nsr Dented With Paint Damage

7: Sill os Dented With Paint Damage

8: Door osf Scratched Over 25mm Thru Paint

9: Moulding osf Wing Broken Replace