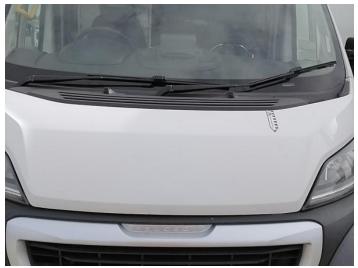

### **Damage Photos**

1: Bumper Front Scratched Over 25mm Not Thru Paint

2: Bonnet Chipped Multiple Chips

3: Screen Front Chipped Over 10mm

4: Bumper Front Scratched Over 25mm Not Thru Paint

5: Door Mirror Assy nsf Scuffed (Unpainted) UpTo 100mm

6: Qtr Panel nsr Dented With Paint Damage

7: Sill os Dented With Paint Damage

8: Door osf Scratched Over 25mm Thru Paint

9: Moulding osf Wing Broken Replace