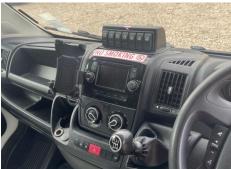

#### **Features**

Inspection

- Navigation systemFront electric windows
- · Park assist camera
- Rear parking sensor
- Air conditioning