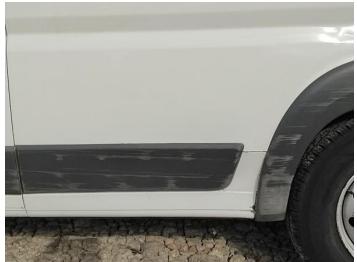

### **Damage Photos**

1: Bumper Front Scratched Over 25mm Not Thru Paint

2: Bonnet Chipped Multiple Chips

3: Screen Front Chipped Over 10mm

4: Bumper Front Scratched Over 25mm Not Thru Paint

5: Door Mirror Assy nsf Scuffed (Unpainted) UpTo 100mm

6: Qtr Panel nsr Dented With Paint Damage

7: Sill os Dented With Paint Damage

8: Door osf Scratched Over 25mm Thru Paint

9: Moulding osf Wing Broken Replace