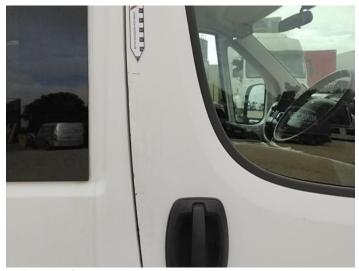

6: Qtr Panel nsr Dented With Paint Damage

7: Sill os Dented With Paint Damage

8: Door osf Scratched Over 25mm Thru Paint

9: Moulding osf Wing Broken Replace