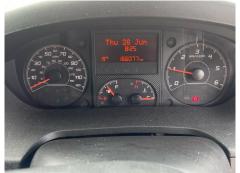

### Peugeot Boxer 435 2.0 BLUE HDI 130PS

| Serious Damage? | No                             | VAT         | Plus VAT          |           |           |
|-----------------|--------------------------------|-------------|-------------------|-----------|-----------|
|                 |                                | V5          | Present           |           |           |
| Details         |                                |             |                   |           |           |
| Reg. date       | 05/06/2017                     | VIN         | VF3YD2MFC12D07935 | CAP Below | £2,300.00 |
| Year            | 2017                           | Body Style  | Ambulance         | Gearbox   | MANUAL    |
| Mileage         | 166,077 Miles Not<br>Warranted | MOT Due     | 30/05/2026        | Gears     | 6         |
|                 |                                | CAP Clean   | £3,600.00         |           |           |
| Fuel Type       | Diesel                         | CAP Average | £3,025.00         |           |           |
| Colour          | WHITE                          |             | ·                 |           |           |
|                 |                                |             |                   |           |           |