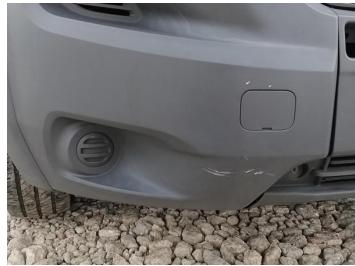

### **Damage Photos**

1: Bumper Front Scratched Over 25mm Not Thru Paint

2: Bonnet Chipped Multiple Chips

3: Screen Front Chipped Over 10mm

4: Bumper Front Scratched Over 25mm Not Thru Paint

5: Door Mirror Assy nsf Scuffed (Unpainted) UpTo 100mm