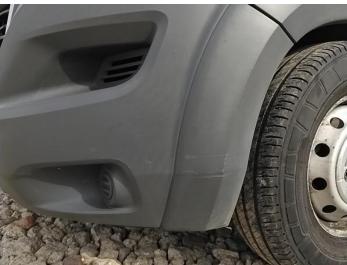

6: Qtr Panel nsr Dented With Paint Damage

7: Sill os Dented With Paint Damage

8: Door osf Scratched Over 25mm Thru Paint

9: Moulding osf Wing Broken Replace