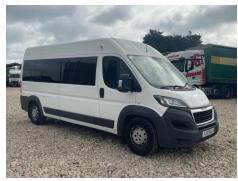

# **VEHICLE INSPECTION REPORT**

**YJ17FEG** 

### Peugeot Boxer 435 2.0 BLUE HDI 130PS

| Serious Damage? | No                             | VAT         | Plus VAT          |           |           |
|-----------------|--------------------------------|-------------|-------------------|-----------|-----------|
|                 |                                | V5          | Present           |           |           |
| Details         |                                |             |                   |           |           |
| Reg. date       | 05/06/2017                     | VIN         | VF3YD2MFC12D07935 | CAP Below | £2,300.00 |
| Year            | 2017                           | Body Style  | Ambulance         | Gearbox   | MANUAL    |
| Mileage         | 166,077 Miles Not<br>Warranted | MOT Due     | 30/05/2026        | Gears     | 6         |
|                 |                                | CAP Clean   | £3,600.00         |           |           |
| Fuel Type       | Diesel                         | CAP Average | £3,025.00         |           |           |
| Colour          | WHITE                          |             | ·                 |           |           |
|                 |                                |             |                   |           |           |

#### SINGLE SIDE DOOR, E.MIRRORS, FERNO PEGASUS STRETCHER (YEAR 2017)

Vehicle

| Tyres        |  |  |  |
|--------------|--|--|--|
| Tyres<br>NSF |  |  |  |
| NSR          |  |  |  |
| OSF          |  |  |  |
| OSF<br>OSR   |  |  |  |
| Spare        |  |  |  |

#### **Photos**