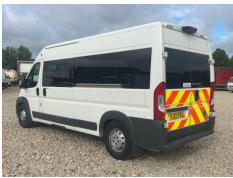

#### SINGLE SIDE DOOR, E.MIRRORS, FERNO PEGASUS STRETCHER (YEAR 2017)

Vehicle

| Tyres        |  |  |  |
|--------------|--|--|--|
| Tyres<br>NSF |  |  |  |
| NSR          |  |  |  |
| OSF          |  |  |  |
| OSF<br>OSR   |  |  |  |
| Spare        |  |  |  |

#### **Photos**