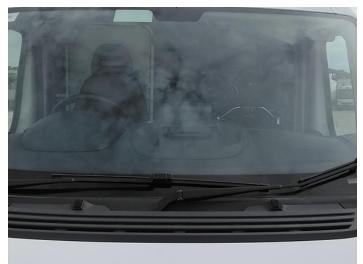

### **Damage Photos**

1: Bumper Front Scratched Over 25mm Not Thru Paint

2: Bonnet Chipped Multiple Chips

3: Screen Front Chipped Over 10mm

4: Bumper Front Scratched Over 25mm Not Thru Paint

5: Door Mirror Assy nsf Scuffed (Unpainted) UpTo 100mm