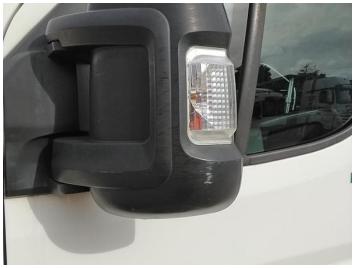

### **Damage Photos**

1: Bumper Front Scratched Over 25mm Not Thru Paint

2: Bonnet Chipped Multiple Chips

3: Screen Front Chipped Over 10mm

4: Bumper Front Scratched Over 25mm Not Thru Paint

5: Door Mirror Assy nsf Scuffed (Unpainted) UpTo 100mm