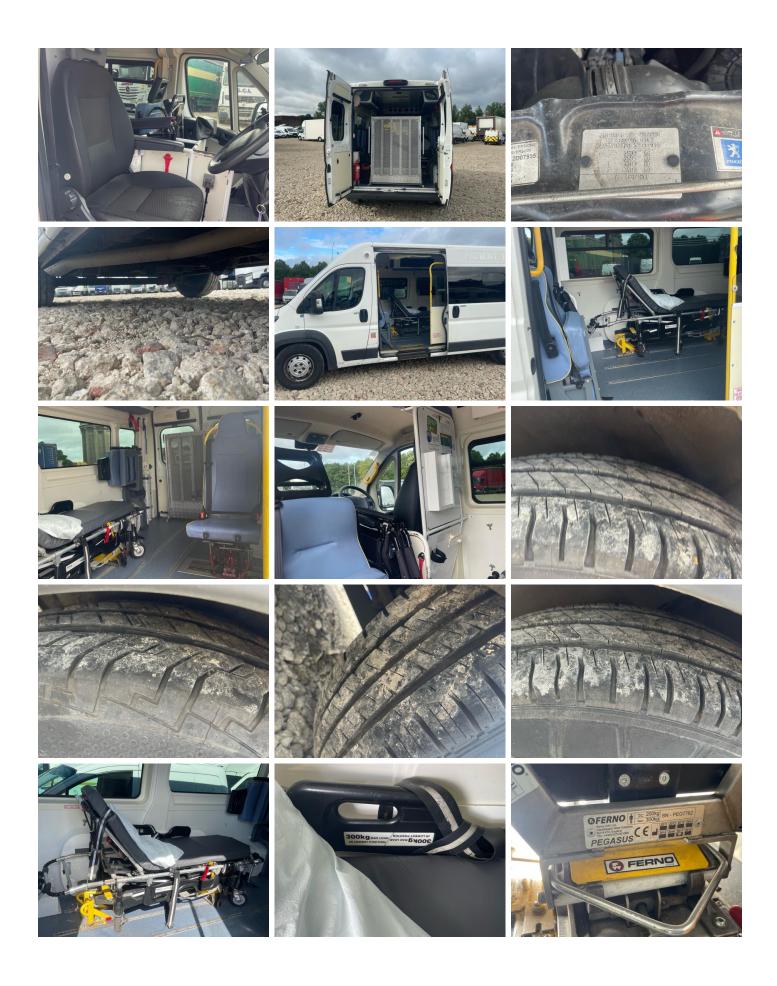

#### SINGLE SIDE DOOR, E.MIRRORS, FERNO PEGASUS STRETCHER (YEAR 2017)

Vehicle

| Tyres        |  |  |  |
|--------------|--|--|--|
| Tyres<br>NSF |  |  |  |
| NSR          |  |  |  |
| OSF          |  |  |  |
| OSF<br>OSR   |  |  |  |
| Spare        |  |  |  |

#### **Photos**

#### Interior

| Carpet Condition Seat Condition | Average<br>Average |    | Upholstery Condition<br>Odour | Average<br>No           |    |
|---------------------------------|--------------------|----|-------------------------------|-------------------------|----|
| Engine Runs                     |                    | OK | Gearbox 1st and Revers        | e Test                  | OK |
| Brakes                          |                    | OK | Clutch Slip Test from Sta     | itic                    | OK |
| Parking Brake                   |                    | OK | Gearbox Static Gear Sel       | ection (engine running) | OK |
|                                 |                    |    | No Excessive Smoking          |                         | OK |
| EML light illuminated           |                    | OK | Oil warning light illumina    | ted                     | OK |
| Airbag light illuminated        |                    | OK | DPF light illuminated         |                         | OK |
| ABS light illuminated           |                    | OK | Service indicator light illu  | minated                 | OK |