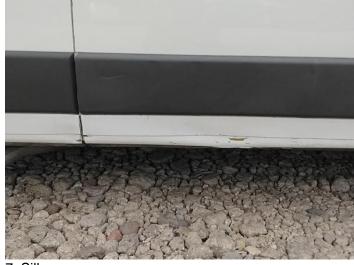

6: Qtr Panel nsr Dented With Paint Damage

7: Sill os Dented With Paint Damage

8: Door osf Scratched Over 25mm Thru Paint

9: Moulding osf Wing Broken Replace