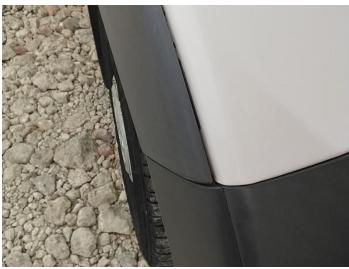

6: Qtr Panel nsr Dented With Paint Damage

7: Sill os Dented With Paint Damage

8: Door osf Scratched Over 25mm Thru Paint

9: Moulding osf Wing Broken Replace