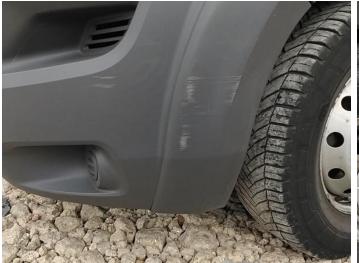

#### **Damage Photos**

1: Wing Front Arch Extension os Broken Replace

2: Bonnet Chipped Multiple Chips

3: Bumper Front Scratched Over 25mm Not Thru Paint

4: Qtr Panel Arch Extension ns Scuffed (Unpainted) Over 100mm

5: Qtr Panel Arch Extension os Scuffed (Unpainted) Over 100mm

6: Other N/A N/A

7: Qtr Panel osr Dented With Paint Damage

Interior

| Carpet Condition<br>Seat Condition | Average<br>Average |    | Upholstery Condition<br>Odour | Average<br>No            |    |
|------------------------------------|--------------------|----|-------------------------------|--------------------------|----|
| Engine Runs                        |                    | OK | Gearbox 1st and Revers        | se Test                  | OK |
| Brakes                             |                    | OK | Clutch Slip Test from Sta     | atic                     | OK |
| Parking Brake                      |                    | OK | Gearbox Static Gear Se        | lection (engine running) | OK |
|                                    |                    |    | No Excessive Smoking          |                          | OK |
|                                    |                    |    |                               |                          |    |
| EML light illuminated              |                    | OK | Oil warning light illumina    | ited                     | OK |
| Airbag light illuminated           |                    | OK | DPF light illuminated         |                          | OK |
| ABS light illuminated              |                    | OK | Service indicator light ille  | uminated                 | OK |