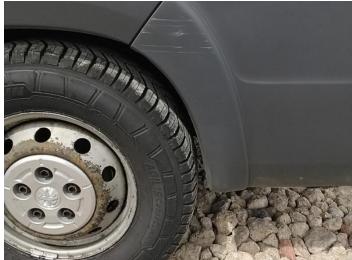

#### **Damage Photos**

1: Wing Front Arch Extension os Broken Replace

2: Bonnet Chipped Multiple Chips

3: Bumper Front Scratched Over 25mm Not Thru Paint

4: Qtr Panel Arch Extension ns Scuffed (Unpainted) Over 100mm