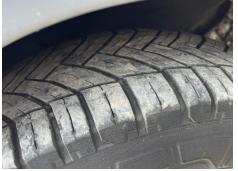

#### SINGLE SIDE DOOR, E/MIRRORS

| Tyres        |  |   |  |
|--------------|--|---|--|
| Tyres<br>NSF |  |   |  |
| NSR          |  |   |  |
| OSF          |  | · |  |
| OSF<br>OSR   |  | · |  |
| Spare        |  |   |  |