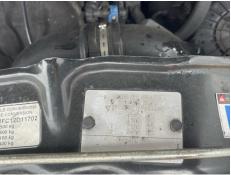

#### Details

| Reg. date | 05/06/2017                     | VIN         | VF3YD2MFC12D11702 | CAP Below | £2,475.00 |
|-----------|--------------------------------|-------------|-------------------|-----------|-----------|
| Year      | 2017                           | Body Style  | Ambulance         | Gearbox   | MANUAL    |
| Mileage   | 153,035 Miles Not<br>Warranted | MOT Due     | 17/05/2026        | Gears     | 6         |
|           |                                | CAP Clean   | £3,825.00         |           |           |
| Fuel Type | Diesel                         | CAP Average | £3.225.00         |           |           |
| Colour    | WHITE                          |             |                   |           |           |