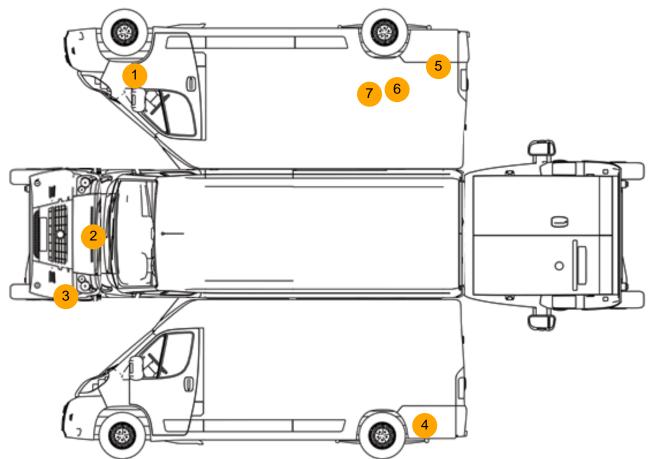

#### **Damage Photos**

1: Wing Front Arch Extension os Broken Replace

2: Bonnet Chipped Multiple Chips

3: Bumper Front Scratched Over 25mm Not Thru Paint

4: Qtr Panel Arch Extension ns Scuffed (Unpainted) Over 100mm