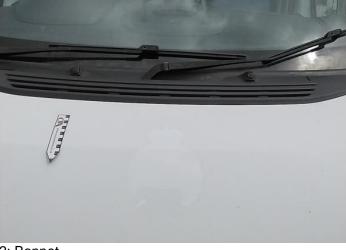

#### **Damage Photos**

1: Wing Front Arch Extension os Broken Replace

2: Bonnet Chipped Multiple Chips

3: Bumper Front Scratched Over 25mm Not Thru Paint

4: Qtr Panel Arch Extension ns Scuffed (Unpainted) Over 100mm