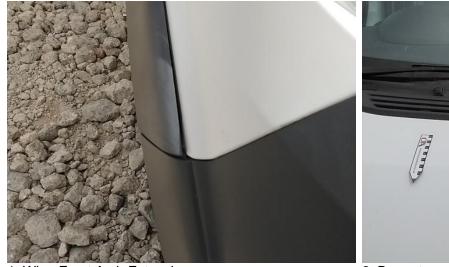

#### **Damage Photos**

1: Wing Front Arch Extension os Broken Replace

2: Bonnet Chipped Multiple Chips

3: Bumper Front Scratched Over 25mm Not Thru Paint

4: Qtr Panel Arch Extension ns Scuffed (Unpainted) Over 100mm