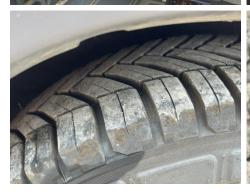

#### SINGLE SIDE DOOR, E/MIRRORS

| Tyres        |  |   |  |
|--------------|--|---|--|
| Tyres<br>NSF |  |   |  |
| NSR          |  |   |  |
| OSF          |  | · |  |
| OSF<br>OSR   |  | · |  |
| Spare        |  |   |  |

### Photos

## **Condition Check**