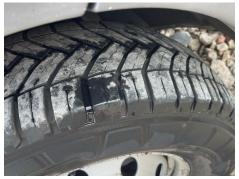

#### SINGLE SIDE DOOR, E/MIRRORS

| Tyres        |  |   |  |
|--------------|--|---|--|
| Tyres<br>NSF |  |   |  |
| NSR          |  |   |  |
| OSF          |  | · |  |
| OSF<br>OSR   |  | · |  |
| Spare        |  |   |  |