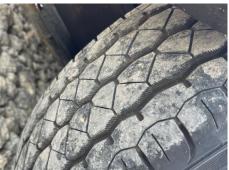

#### SINGLE SIDE DOOR, E/MIRRORS

| Tyres        |  |   |  |
|--------------|--|---|--|
| Tyres<br>NSF |  |   |  |
| NSR          |  |   |  |
| OSF          |  | · |  |
| OSF<br>OSR   |  | · |  |
| Spare        |  |   |  |