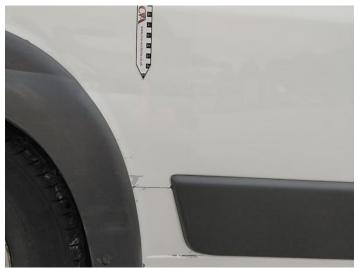

5: Qtr Panel Arch Extension os Scuffed (Unpainted) Over 100mm

6: Other N/A N/A

7: Qtr Panel osr Dented With Paint Damage

Interior

| Carpet Condition<br>Seat Condition | Average<br>Average |    | Upholstery Condition<br>Odour | Average<br>No            |    |
|------------------------------------|--------------------|----|-------------------------------|--------------------------|----|
| Engine Runs                        |                    | OK | Gearbox 1st and Revers        | se Test                  | OK |
| Brakes                             |                    | OK | Clutch Slip Test from Sta     | atic                     | OK |
| Parking Brake                      |                    | OK | Gearbox Static Gear Se        | lection (engine running) | OK |
|                                    |                    |    | No Excessive Smoking          |                          | OK |
|                                    |                    |    |                               |                          |    |
| EML light illuminated              |                    | OK | Oil warning light illumina    | ited                     | OK |
| Airbag light illuminated           |                    | OK | DPF light illuminated         |                          | OK |
| ABS light illuminated              |                    | OK | Service indicator light ille  | uminated                 | OK |