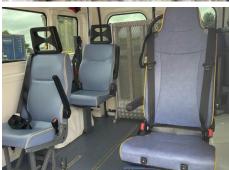

yle  | Ambulance         | Gearbox   | MANUAL    |
| Mileage   | 153,035 Miles Not<br>Warranted | MOT Due     | 17/05/2026        | Gears     | 6         |
|           |                                | CAP Clean   | £3,825.00         |           |           |
| Fuel Type | Diesel                         | CAP Average | £3.225.00         |           |           |
| Colour    | WHITE                          |             |                   |           |           |

#### SINGLE SIDE DOOR, E/MIRRORS

| Tyres        |  |   |  |
|--------------|--|---|--|
| Tyres<br>NSF |  |   |  |
| NSR          |  |   |  |
| OSF          |  | · |  |
| OSF<br>OSR   |  | · |  |
| Spare        |  |   |  |

• Rear parking sensor

### Features

Navigation system

Front electric windows

### Photos

























## **Condition Check**



#### **Damage Photos**





1: Wing Front Arch Extension os Broken Replace

2: Bonnet Chipped Multiple Chips



3: Bumper Front Scratched Over 25mm Not Thru Paint



4: Qtr Panel Arch Extension ns Scuffed (Unpainted) Over 100mm



5: Qtr Panel Arch Extension os Scuffed (Unpainted) Over 100mm



6: Other N/A N/A



7: Qtr Panel osr Dented With Paint Damage

Interior

| Carpet Condition<br>Seat Condition | Average<br>Average |    | Upholstery Condition<br>Odour | Average<br>No            |    |
|------------------------------------|--------------------|----|-------------------------------|--------------------------|----|
| Engine Runs                        |                    | OK | Gearbox 1st and Revers        | se Test                  | OK |
| Brak