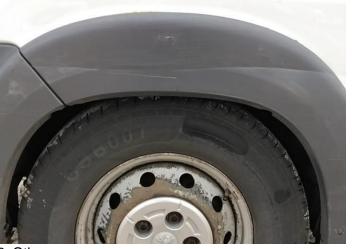

5: Qtr Panel Arch Extension os Scuffed (Unpainted) Over 100mm

6: Other N/A N/A

7: Qtr Panel osr Dented With Paint Damage

Interior

| Carpet Condition<br>Seat Condition | Average<br>Average |    | Upholstery Condition<br>Odour | Average<br>No            |    |
|------------------------------------|--------------------|----|-------------------------------|--------------------------|----|
| Engine Runs                        |                    | OK | Gearbox 1st and Revers        | se Test                  | OK |
| Brakes                             |                    | OK | Clutch Slip Test from Sta     | atic                     | OK |
| Parking Brake                      |                    | OK | Gearbox Static Gear Se        | lection (engine running) | OK |
|                                    |                    |    | No Excessive Smoking          |                          | OK |
|                                    |                    |    |                               |                          |    |
| EML light illuminated              |                    | OK | Oil warning light illumina    | ited                     | OK |
| Airbag light illuminated           |                    | OK | DPF light illuminated         |                          | OK |
| ABS light illuminated              |                    | OK | Service indicator light ille  | uminated                 | OK |