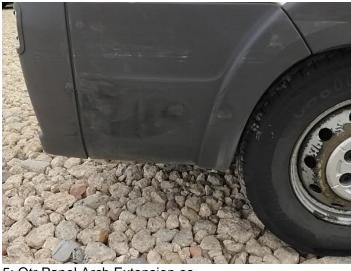

#### **Damage Photos**

1: Wing Front Arch Extension os Broken Replace

2: Bonnet Chipped Multiple Chips

3: Bumper Front Scratched Over 25mm Not Thru Paint

4: Qtr Panel Arch Extension ns Scuffed (Unpainted) Over 100mm