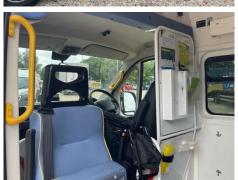

## Peugeot Boxer 2.0 BLUE HDI 130PS

| Inspection        |    | Vehicle |          |
|-------------------|----|---------|----------|
| Serious Damage? N | lo | VAT     | Plus VAT |
|                   |    | V5      | Present  |

#### Details

| Reg. date | 05/06/2017                     | VIN         | VF3YD2MFC12D11702 | CAP Below | £2,475.00 |
|-----------|--------------------------------|-------------|-------------------|-----------|-----------|
| Year      | 2017                           | Body Style  | Ambulance         | Gearbox   | MANUAL    |
| Mileage   | 153,035 Miles Not<br>Warranted | MOT Due     | 17/05/2026        | Gears     | 6         |
|           |                                | CAP Clean   | £3,825.00         |           |           |
| Fuel Type | Diesel                         | CAP Average | £3.225.00         |           |           |
| Colour    | WHITE                          |             |                   |           |           |

### Features

Navigation system

Front electric windows