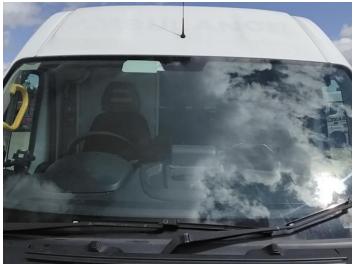

8: Qtr Panel nsr Scratched UpTo 25mm Thru Paint

9: Panel Rear Dented With Paint Damage

11: Qtr Panel osr Dented With Paint Damage

12: Moulding osf Wing Scuffed (Unpainted) UpTo 100mm