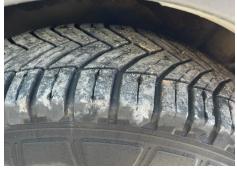

#### SINGLE SIDE DOOR, E/MIRRORS

| Tyres        |  |  |  |
|--------------|--|--|--|
| Tyres<br>NSF |  |  |  |
| NSR          |  |  |  |
| OSF          |  |  |  |
| OSR          |  |  |  |
| OSR<br>Spare |  |  |  |