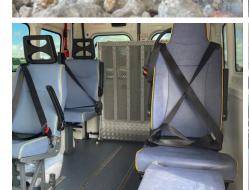

## Peugeot Boxer 2.0 BLUE HDI 130PS

| Inspection      |    | Vehicle |          |  |
|-----------------|----|---------|----------|--|
| Serious Damage? | No | VAT     | Plus VAT |  |
|                 |    | V5      | Present  |  |

| Detai | ls |
|-------|----|
|-------|----|

| Reg. date | 05/06/2017        | VIN         | VF3YD2MFC12D04230 | CAP Below | £2,475.00 |
|-----------|-------------------|-------------|-------------------|-----------|-----------|
| Year      | 2017              | Body Style  | Ambulance         | Gearbox   | MANUAL    |
| Mileage   | 152,265 Miles Not | MOT Due     | 23/05/2026        | Gears     | 6         |
|           | Warranted         | CAP Clean   | £3,825.00         |           |           |
| Fuel Type | Diesel            | CAP Average | £3.225.00         |           |           |
| Colour    | WHITE             |             |                   |           |           |

#### Interior

| Carpet Condition<br>Seat Condition | Average<br>Average |    | Upholstery Condition Average<br>Odour No       |    |
|------------------------------------|--------------------|----|------------------------------------------------|----|
| Engine Runs                        |                    | OK | Gearbox 1st and Reverse Test                   | OK |
| Brakes                             |                    | OK | Clutch Slip Test from Static                   | OK |
| Parking Brake                      |                    | OK | Gearbox Static Gear Selection (engine running) | OK |
|                                    |                    |    | No Excessive Smoking                           | OK |
| EML light illuminated              |                    | OK | Oil warning light illuminated                  | OK |
| Airbag light illuminated           |                    | OK | DPF light illuminated                          | OK |
| ABS light illuminated              |                    | OK | Service indicator light illuminated            | OK |