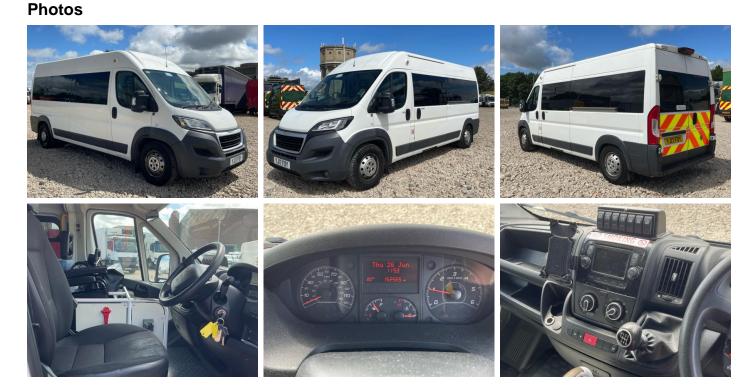

# **VEHICLE INSPECTION REPORT**

## Peugeot Boxer 2.0 BLUE HDI 130PS

| Inspection      |    | Vehicle |          |  |
|-----------------|----|---------|----------|--|
| Serious Damage? | No | VAT     | Plus VAT |  |
|                 |    | V5      | Present  |  |

| Detai | ls |
|-------|----|
|-------|----|

| Reg. date | 05/06/2017        | VIN         | VF3YD2MFC12D04230 | CAP Below | £2,475.00 |
|-----------|-------------------|-------------|-------------------|-----------|-----------|
| Year      | 2017              | Body Style  | Ambulance         | Gearbox   | MANUAL    |
| Mileage   | 152,265 Miles Not | MOT Due     | 23/05/2026        | Gears     | 6         |
|           | Warranted         | CAP Clean   | £3,825.00         |           |           |
| Fuel Type | Diesel            | CAP Average | £3.225.00         |           |           |
| Colour    | WHITE             |             |                   |           |           |

### **Features**

Navigation systemFront electric windows · Park assist camera