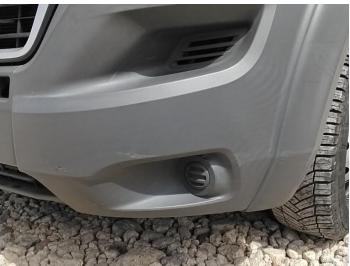

### Damage Photos

2: Bonnet Chipped Multiple Chips

5: Door Mirror Assy nsf Scuffed (Unpainted) Over 100mm

7: Door nsr Dented With Paint Damage

4: Bumper Front Scratched Over 25mm Not Thru Paint

6: Door nsr Dented With Paint Damage