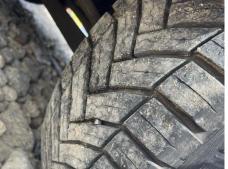

#### SINGLE SIDE DOOR, E/MIRRORS

| Tyres        |  |  |  |
|--------------|--|--|--|
| Tyres<br>NSF |  |  |  |
| NSR          |  |  |  |
| OSF          |  |  |  |
| OSR          |  |  |  |
| OSR<br>Spare |  |  |  |