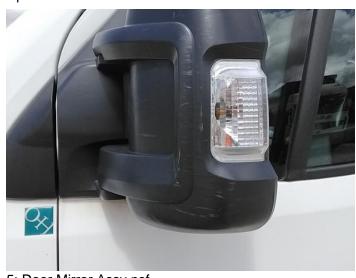

### Damage Photos

2: Bonnet Chipped Multiple Chips

5: Door Mirror Assy nsf Scuffed (Unpainted) Over 100mm

7: Door nsr Dented With Paint Damage

4: Bumper Front Scratched Over 25mm Not Thru Paint

6: Door nsr Dented With Paint Damage