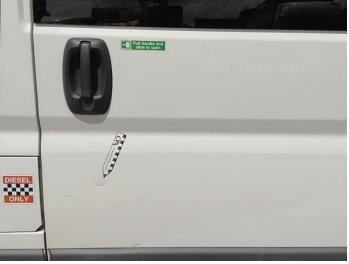

8: Qtr Panel nsr Scratched UpTo 25mm Thru Paint

9: Panel Rear Dented With Paint Damage

11: Qtr Panel osr Dented With Paint Damage

12: Moulding osf Wing Scuffed (Unpainted) UpTo 100mm