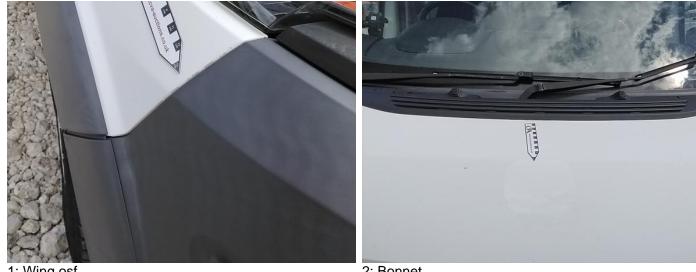

Ambulance         | Gearbox   | MANUAL    |
| Mileage   | 152,265 Miles Not | MOT Due     | 23/05/2026        | Gears     | 6         |
|           | Warranted         | CAP Clean   | £3,825.00         |           |           |
| Fuel Type | Diesel            | CAP Average | £3.225.00         |           |           |
| Colour    | WHITE             |             |                   |           |           |

#### SINGLE SIDE DOOR, E/MIRRORS

| Tyres        |  |  |  |
|--------------|--|--|--|
| Tyres<br>NSF |  |  |  |
| NSR          |  |  |  |
| OSF          |  |  |  |
| OSR          |  |  |  |
| OSR<br>Spare |  |  |  |

• Rear parking sensor

### **Features**

Navigation systemFront electric windows · Park assist camera























## **Condition Check**



### Damage Photos





2: Bonnet Chipped Multiple Chips







5: Door Mirror Assy nsf Scuffed (Unpainted) Over 100mm



7: Door nsr Dented With Paint Damage



4: Bumper Front Scratched Over 25mm Not Thru Paint



6: Door nsr Dented With Paint Damage



8: Qtr Panel nsr Scratched UpTo 25mm Thru Paint





9: Panel Rear Dented With Paint Damage



11: Qtr Panel osr Dented With Paint Damage





12: Moulding osf Wing Scuffed (Unpainted) UpTo 100mm

#### Interior

| Carpet Condition<br>Seat Condition | Average<br>Average |    | Upholstery Condition Average<br>Odour No       |    |
|------------------------------------|--------------------|----|------------------------------------------------|----|
| Engine Runs                        |                    | OK | Gearbox 1st and Reverse Test                   |