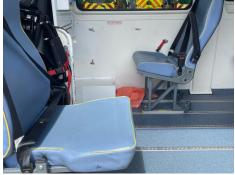

## Peugeot Boxer 2.0 BLUE HDI 130PS

| Inspection      |    | Vehicle |          |  |
|-----------------|----|---------|----------|--|
| Serious Damage? | No | VAT     | Plus VAT |  |
|                 |    | V5      | Present  |  |

| Detai | ls |
|-------|----|
|-------|----|

| Reg. date | 05/06/2017        | VIN         | VF3YD2MFC12D04230 | CAP Below | £2,475.00 |
|-----------|-------------------|-------------|-------------------|-----------|-----------|
| Year      | 2017              | Body Style  | Ambulance         | Gearbox   | MANUAL    |
| Mileage   | 152,265 Miles Not | MOT Due     | 23/05/2026        | Gears     | 6         |
|           | Warranted         | CAP Clean   | £3,825.00         |           |           |
| Fuel Type | Diesel            | CAP Average | £3.225.00         |           |           |
| Colour    | WHITE             |             |                   |           |           |

#### Interior

| Carpet Condition<br>Seat Condition | Average<br>Average |    | Upholstery Condition Average<br>Odour No       |    |
|------------------------------------|--------------------|----|------------------------------------------------|----|
| Engine Runs                        |                    | OK | Gearbox 1st and Reverse Test                   | OK |
| Brakes                             |                    | OK | Clutch Slip Test from Static                   | OK |
| Parking Brake                      |                    | OK | Gearbox Static Gear Selection (engine running) | OK |
|                                    |                    |    | No Excessive Smoking                           | OK |
| EML light illuminated              |                    | OK | Oil warning light illuminated                  | OK |
| Airbag light illuminated           |                    | OK | DPF light illuminated                          | OK |
| ABS light illuminated              |                    | OK | Service indicator light illuminated            | OK |