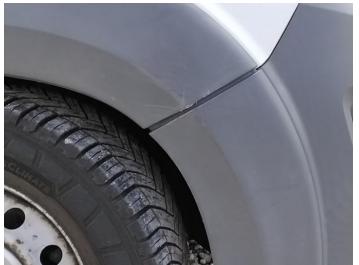

8: Qtr Panel nsr Scratched UpTo 25mm Thru Paint

9: Panel Rear Dented With Paint Damage

11: Qtr Panel osr Dented With Paint Damage

12: Moulding osf Wing Scuffed (Unpainted) UpTo 100mm