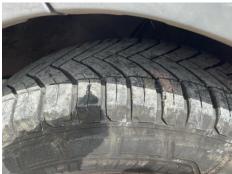

#### SINGLE SIDE DOOR, E/MIRRORS

| Tyres        |  |  |  |
|--------------|--|--|--|
| Tyres<br>NSF |  |  |  |
| NSR          |  |  |  |
| OSF          |  |  |  |
| OSR          |  |  |  |
| OSR<br>Spare |  |  |  |