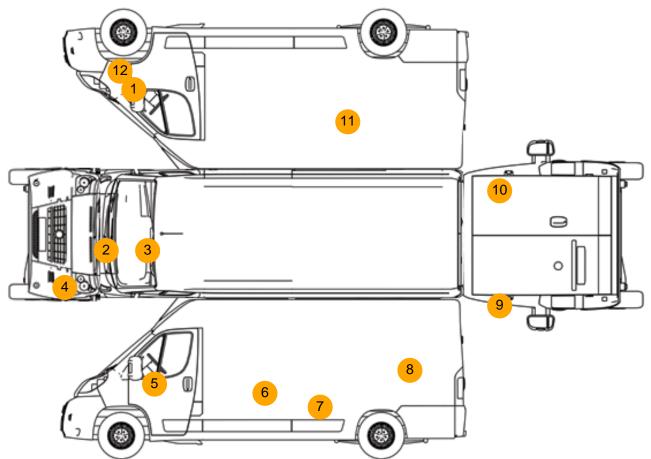

### Damage Photos

2: Bonnet Chipped Multiple Chips

5: Door Mirror Assy nsf Scuffed (Unpainted) Over 100mm

7: Door nsr Dented With Paint Damage

4: Bumper Front Scratched Over 25mm Not Thru Paint

6: Door nsr Dented With Paint Damage

8: Qtr Panel nsr Scratched UpTo 25mm Thru Paint

9: Panel Rear Dented With Paint Damage

11: Qtr Panel osr Dented With Paint Damage

12: Moulding osf Wing Scuffed (Unpainted) UpTo 100mm