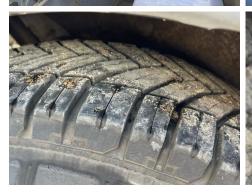

#### SINGLE SIDE DOOR, E/MIRRORS

| Tyres        |  |  |  |
|--------------|--|--|--|
| Tyres<br>NSF |  |  |  |
| NSR          |  |  |  |
| OSF          |  |  |  |
| OSR          |  |  |  |
| OSR<br>Spare |  |  |  |