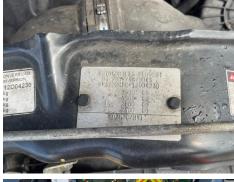

| Detai | ls |
|-------|----|
|-------|----|

| Reg. date | 05/06/2017        | VIN         | VF3YD2MFC12D04230 | CAP Below | £2,475.00 |
|-----------|-------------------|-------------|-------------------|-----------|-----------|
| Year      | 2017              | Body Style  | Ambulance         | Gearbox   | MANUAL    |
| Mileage   | 152,265 Miles Not | MOT Due     | 23/05/2026        | Gears     | 6         |
|           | Warranted         | CAP Clean   | £3,825.00         |           |           |
| Fuel Type | Diesel            | CAP Average | £3.225.00         |           |           |
| Colour    | WHITE             |             |                   |           |           |