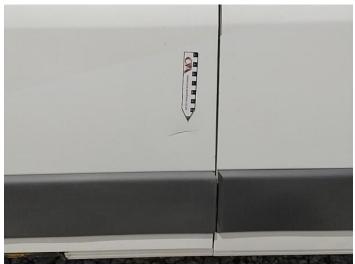

8: Qtr Panel nsr Scratched UpTo 25mm Thru Paint

9: Panel Rear Dented With Paint Damage

11: Qtr Panel osr Dented With Paint Damage

12: Moulding osf Wing Scuffed (Unpainted) UpTo 100mm