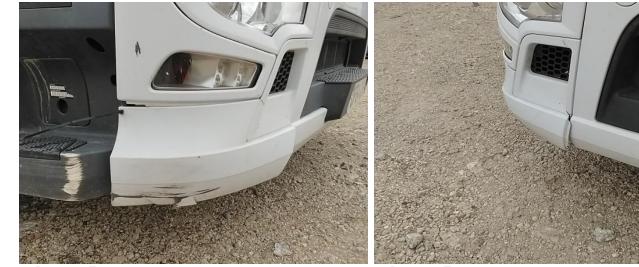

### Damage Photos

1: Bumper Front Cracked Over 25mm

2: Bumper Front Cracked Over 25mm

3: Bonnet Scratched Over 25mm Thru Paint

4: Bumper Front Cracked Over 25mm

5: Wing nsf Scratched Over 25mm Thru Paint

6: Other N/A N/A