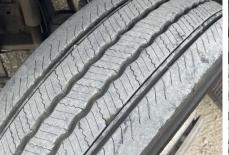

#### SURROUND CAMERA SYSTEM

| Tyres |      |      |      |      |
|-------|------|------|------|------|
| NSF   | NSI1 | NSI2 | NSI3 | NSI4 |
| OSF   | OSI1 | OSI2 | OSI3 | OSI4 |
| Spare | NSO1 | NSO2 | NSO3 | NSO4 |
|       | OS01 | OSO2 | OSO3 | OSO4 |