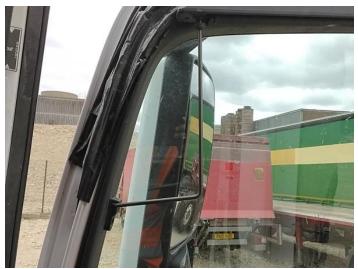

7: Door Mirror Assy nsf Scratched (Painted) Over 25mm Thru Paint

8: Other N/A N/A

9: Other N/A N/A

11: Other N/A N/A

13: Other N/A N/A

12: Door Mirror Assy osf Scratched (Painted) Over 25mm Thru Paint

N/A N/A