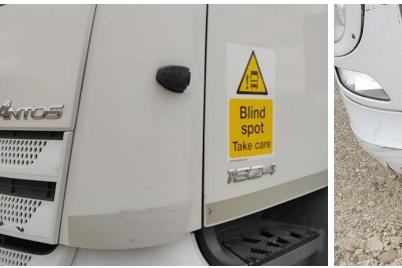

7: Door Mirror Assy nsf Scratched (Painted) Over 25mm Thru Paint

8: Other N/A N/A

9: Other N/A N/A

11: Other N/A N/A

13: Other N/A N/A

12: Door Mirror Assy osf Scratched (Painted) Over 25mm Thru Paint

N/A N/A