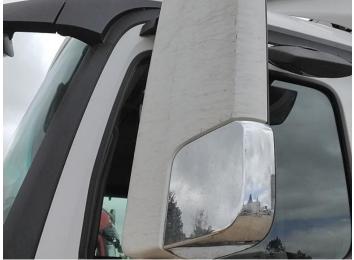

7: Door Mirror Assy nsf Scratched (Painted) Over 25mm Thru Paint

8: Other N/A N/A

9: Other N/A N/A

11: Other N/A N/A

13: Other N/A N/A

12: Door Mirror Assy osf Scratched (Painted) Over 25mm Thru Paint

N/A N/A