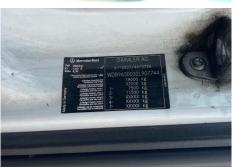

### Details

| Reg. date | 02/01/2015     | VIN        | WDB9630032L907744 | Axle Combi      | 4x2      |
|-----------|----------------|------------|-------------------|-----------------|----------|
| Year      | 2015           | Body Style | Curtainside       | Rear Suspension | Steel    |
| Mileage   | 297,754 Km Not | MOT Due    | 31/08/2025        | Rear Doors      | Barn     |
|           | Warranted      | Cab Type   | DAY CAB           | Tail Lift       | Tuckaway |
| Fuel Type | Diesel         | Gearbox    | AUTOMATIC         | ·               |          |
| Colour    | WHITE          |            |                   |                 |          |