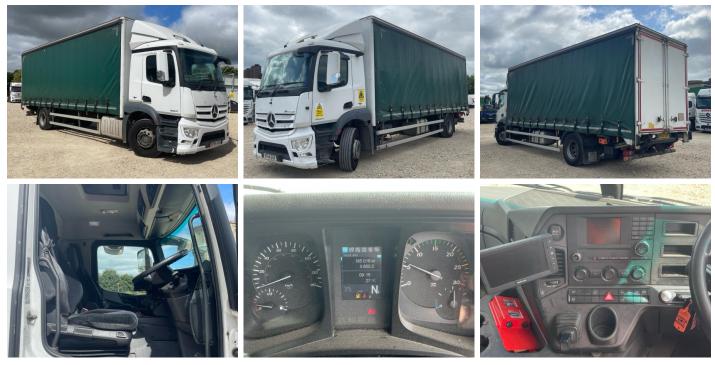

### Details

| Reg. date | 02/01/2015     | VIN        | WDB9630032L907744 | Axle Combi      | 4x2      |
|-----------|----------------|------------|-------------------|-----------------|----------|
| Year      | 2015           | Body Style | Curtainside       | Rear Suspension | Steel    |
| Mileage   | 297,754 Km Not | MOT Due    | 31/08/2025        | Rear Doors      | Barn     |
|           | Warranted      | Cab Type   | DAY CAB           | Tail Lift       | Tuckaway |
| Fuel Type | Diesel         | Gearbox    | AUTOMATIC         | ·               |          |
| Colour    | WHITE          |            |                   |                 |          |

#### SURROUND CAMERA SYSTEM

| Tyres |      |      |      |      |
|-------|------|------|------|------|
| NSF   | NSI1 | NSI2 | NSI3 | NSI4 |
| OSF   | OSI1 | OSI2 | OSI3 | OSI4 |
| Spare | NSO1 | NSO2 | NSO3 | NSO4 |
|       | OS01 | OSO2 | OSO3 | OSO4 |

### **Features**

Park assist camera

• Air conditioning

### Photos

AT STATES AND A STATES