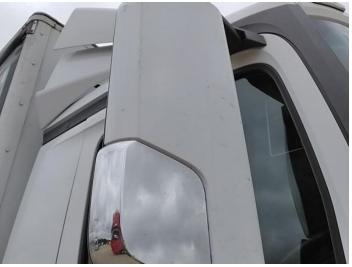

7: Door Mirror Assy nsf Scratched (Painted) Over 25mm Thru Paint

8: Other N/A N/A

9: Other N/A N/A

11: Other N/A N/A

13: Other N/A N/A

12: Door Mirror Assy osf Scratched (Painted) Over 25mm Thru Paint

N/A N/A