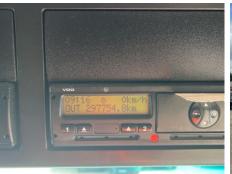

### Details

| Reg. date | 02/01/2015     | VIN        | WDB9630032L907744 | Axle Combi      | 4x2      |
|-----------|----------------|------------|-------------------|-----------------|----------|
| Year      | 2015           | Body Style | Curtainside       | Rear Suspension | Steel    |
| Mileage   | 297,754 Km Not | MOT Due    | 31/08/2025        | Rear Doors      | Barn     |
|           | Warranted      | Cab Type   | DAY CAB           | Tail Lift       | Tuckaway |
| Fuel Type | Diesel         | Gearbox    | AUTOMATIC         | ·               |          |
| Colour    | WHITE          |            |                   |                 |          |