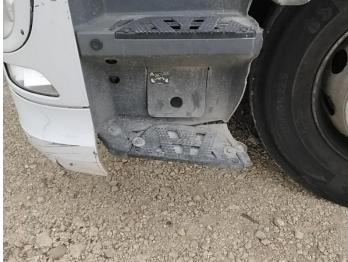

### Damage Photos

1: Bumper Front Cracked Over 25mm

2: Bumper Front Cracked Over 25mm

3: Bonnet Scratched Over 25mm Thru Paint

4: Bumper Front Cracked Over 25mm

5: Wing nsf Scratched Over 25mm Thru Paint

6: Other N/A N/A