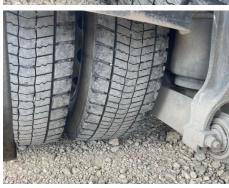

#### SURROUND CAMERA SYSTEM

| Tyres |      |      |      |      |
|-------|------|------|------|------|
| NSF   | NSI1 | NSI2 | NSI3 | NSI4 |
| OSF   | OSI1 | OSI2 | OSI3 | OSI4 |
| Spare | NSO1 | NSO2 | NSO3 | NSO4 |
|       | OS01 | OSO2 | OSO3 | OSO4 |