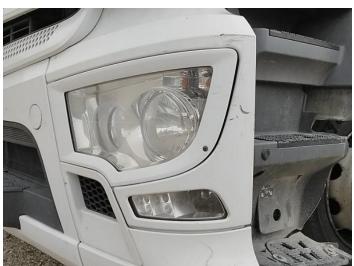

### Damage Photos

1: Bumper Front Cracked Over 25mm

2: Bumper Front Cracked Over 25mm

3: Bonnet Scratched Over 25mm Thru Paint

4: Bumper Front Cracked Over 25mm

5: Wing nsf Scratched Over 25mm Thru Paint

6: Other N/A N/A