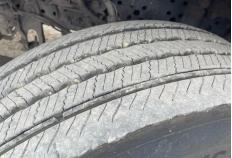

#### SURROUND CAMERA SYSTEM

| Tyres |      |      |      |      |
|-------|------|------|------|------|
| NSF   | NSI1 | NSI2 | NSI3 | NSI4 |
| OSF   | OSI1 | OSI2 | OSI3 | OSI4 |
| Spare | NSO1 | NSO2 | NSO3 | NSO4 |
|       | OS01 | OSO2 | OSO3 | OSO4 |