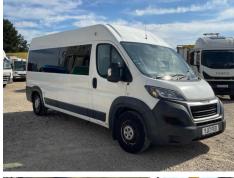

## Peugeot Boxer 435 2.0 BLUE HDI 130PS

| Serious Damage? | No                         | VAT        | Plus VAT          |         |        |
|-----------------|----------------------------|------------|-------------------|---------|--------|
|                 |                            | V5         | Present           |         |        |
| Details         |                            |            |                   |         |        |
| Reg. date       | 05/06/2017                 | Colour     | WHITE             | Gearbox | MANUAL |
| Year            | 2017                       | VIN        | VF3YD2MFC12D10385 | Gears   | 6      |
| Mileage         | 141,784 Miles<br>Warranted | Body Style | Ambulance         |         |        |
|                 |                            | MOT Due    | 11/05/2026        |         |        |
| Fuel Type       | Diesel                     |            |                   |         |        |

#### SIDE LOADING DOOR, E/MIRRORS, FERNO PEGASUS STRETCHER (YEAR 2017)

Vehicle

| Tyres        |  |  |  |
|--------------|--|--|--|
| Tyres<br>NSF |  |  |  |
| NSR          |  |  |  |
| OSF          |  |  |  |
| OSR          |  |  |  |
| Spare        |  |  |  |