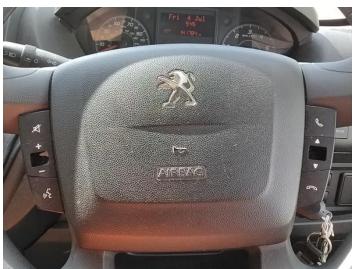

6: Moulding nsf Wing Scuffed (Unpainted) Over 100mm

7: Qtr Panel osr Dented Over 30% Of Panel

8: Qtr Panel Arch Extension os Scuffed (Unpainted) Over 100mm

9: Sill os Rusted Over 5mm

10: Steering Wheel Damaged Replace