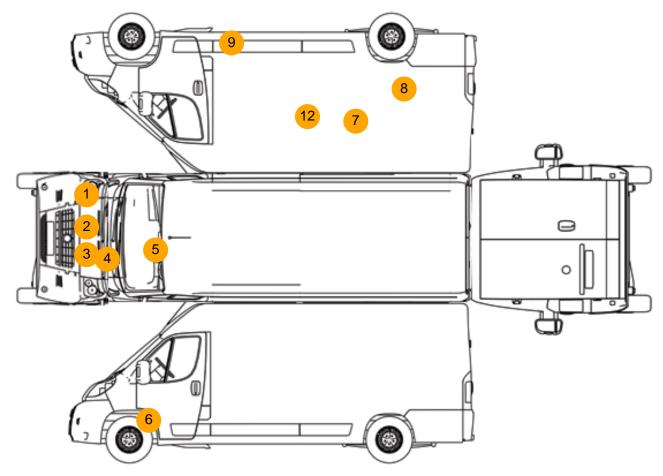

### **Damage Photos**

1: Bumper Front Scratched Over 25mm Not Thru Paint

2: Bumper Front
Dented
Between 10mm + 30mm

3: Grille Front Broken Replace

4: Bonnet Chipped Multiple Chips

5: Screen Front Chipped UpTo 10mm

6: Moulding nsf Wing Scuffed (Unpainted) Over 100mm

7: Qtr Panel osr Dented Over 30% Of Panel

8: Qtr Panel Arch Extension os Scuffed (Unpainted) Over 100mm

9: Sill os Rusted Over 5mm

10: Steering Wheel Damaged Replace

11: Other N/A N/A

12: Qtr Panel osr Scratched Over 25mm Thru Paint