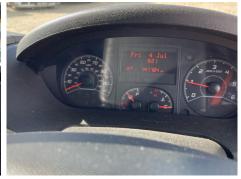

## Peugeot Boxer 435 2.0 BLUE HDI 130PS

| Serious Damage? | No                         | VAT        | Plus VAT          |         |        |
|-----------------|----------------------------|------------|-------------------|---------|--------|
|                 |                            | V5         | Present           |         |        |
| Details         |                            |            |                   |         |        |
| Reg. date       | 05/06/2017                 | Colour     | WHITE             | Gearbox | MANUAL |
| Year            | 2017                       | VIN        | VF3YD2MFC12D10385 | Gears   | 6      |
| Mileage         | 141,784 Miles<br>Warranted | Body Style | Ambulance         |         |        |
|                 |                            | MOT Due    | 11/05/2026        |         |        |
| Fuel Type       | Diesel                     |            |                   |         |        |