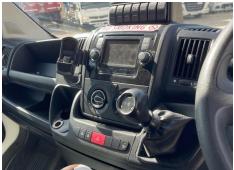

### **Features**

Inspection

- Navigation systemFront electric windows
- · Park assist camera
- · Rear parking sensor
- · Air conditioning