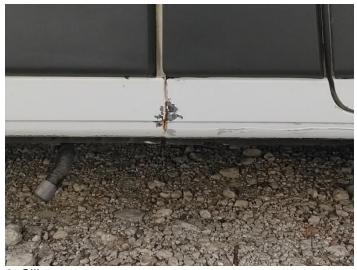

6: Moulding nsf Wing Scuffed (Unpainted) Over 100mm

7: Qtr Panel osr Dented Over 30% Of Panel

8: Qtr Panel Arch Extension os Scuffed (Unpainted) Over 100mm

9: Sill os Rusted Over 5mm

10: Steering Wheel Damaged Replace