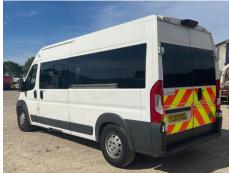

## Peugeot Boxer 435 2.0 BLUE HDI 130PS

| Serious Damage? | No                         | VAT        | Plus VAT          |         |        |
|-----------------|----------------------------|------------|-------------------|---------|--------|
|                 |                            | V5         | Present           |         |        |
| Details         |                            |            |                   |         |        |
| Reg. date       | 05/06/2017                 | Colour     | WHITE             | Gearbox | MANUAL |
| Year            | 2017                       | VIN        | VF3YD2MFC12D10385 | Gears   | 6      |
| Mileage         | 141,784 Miles<br>Warranted | Body Style | Ambulance         |         |        |
|                 |                            | MOT Due    | 11/05/2026        |         |        |
| Fuel Type       | Diesel                     |            |                   |         |        |

#### SIDE LOADING DOOR, E/MIRRORS, FERNO PEGASUS STRETCHER (YEAR 2017)

Vehicle

| Tyres        |  |  |  |
|--------------|--|--|--|
| Tyres<br>NSF |  |  |  |
| NSR          |  |  |  |
| OSF          |  |  |  |
| OSR          |  |  |  |
| Spare        |  |  |  |