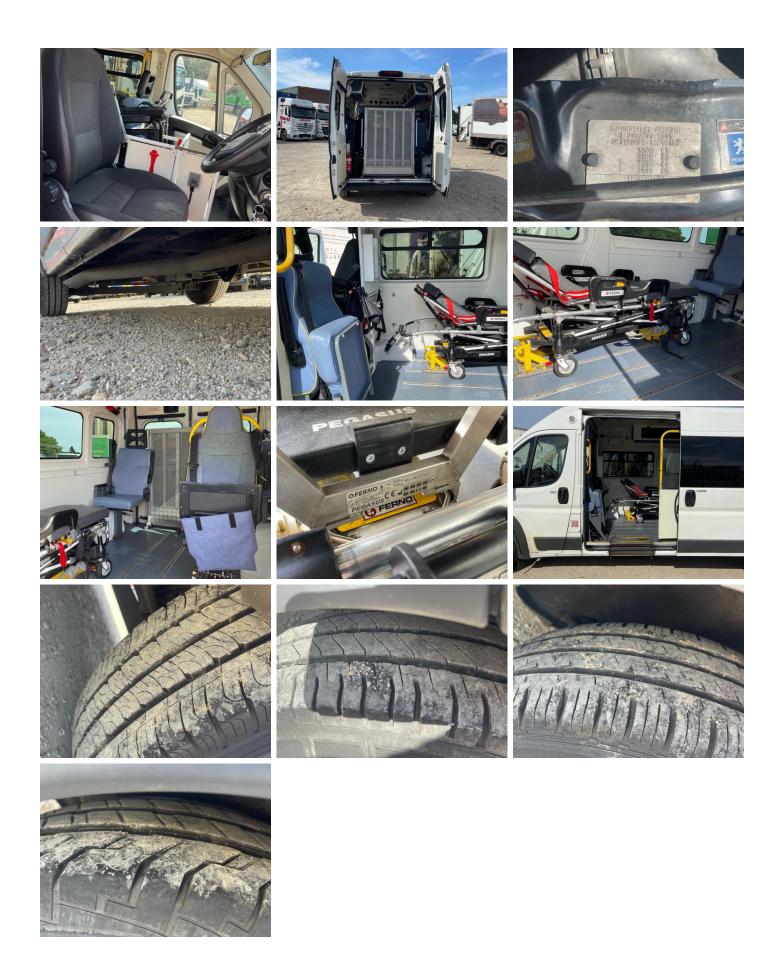

#### SIDE LOADING DOOR, E/MIRRORS, FERNO PEGASUS STRETCHER (YEAR 2017)

Vehicle

| Tyres        |  |  |  |
|--------------|--|--|--|
| Tyres<br>NSF |  |  |  |
| NSR          |  |  |  |
| OSF          |  |  |  |
| OSR          |  |  |  |
| Spare        |  |  |  |

#### **Photos**

#### Interior

| Carpet Condition Seat Condition | Average<br>Average | Upholstery Condition Average Odour No          |    |
|---------------------------------|--------------------|------------------------------------------------|----|
| Engine Runs                     | Ol                 | Gearbox 1st and Reverse Test                   | OK |
| Brakes                          | Ol                 | Clutch Slip Test from Static                   | OK |
| Parking Brake                   | Ol                 | Gearbox Static Gear Selection (engine running) | OK |
|                                 |                    | No Excessive Smoking                           | OK |
| EML light illuminated           | Ol                 | Oil warning light illuminated                  | OK |
| Airbag light illuminated        | Ol                 | OPF light illuminated                          | OK |
| ABS light illuminated           | Ol                 | Service indicator light illuminated            | OK |