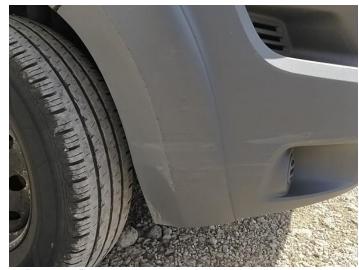

6: Moulding nsf Wing Scuffed (Unpainted) Over 100mm

7: Qtr Panel osr Dented Over 30% Of Panel

8: Qtr Panel Arch Extension os Scuffed (Unpainted) Over 100mm

9: Sill os Rusted Over 5mm

10: Steering Wheel Damaged Replace