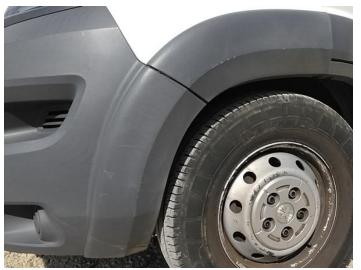

6: Moulding nsf Wing Scuffed (Unpainted) Over 100mm

7: Qtr Panel osr Dented Over 30% Of Panel

8: Qtr Panel Arch Extension os Scuffed (Unpainted) Over 100mm

9: Sill os Rusted Over 5mm

10: Steering Wheel Damaged Replace