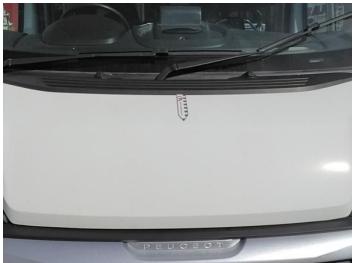

### **Damage Photos**

1: Bumper Front Scratched Over 25mm Not Thru Paint

2: Bumper Front
Dented
Between 10mm + 30mm

3: Grille Front Broken Replace

4: Bonnet Chipped Multiple Chips

5: Screen Front Chipped UpTo 10mm