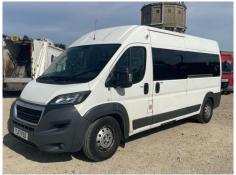

## Peugeot Boxer 435 2.0 BLUE HDI 130PS

| Serious Damage? | No                         | VAT        | Plus VAT          |         |        |
|-----------------|----------------------------|------------|-------------------|---------|--------|
|                 |                            | V5         | Present           |         |        |
| Details         |                            |            |                   |         |        |
| Reg. date       | 05/06/2017                 | Colour     | WHITE             | Gearbox | MANUAL |
| Year            | 2017                       | VIN        | VF3YD2MFC12D10385 | Gears   | 6      |
| Mileage         | 141,784 Miles<br>Warranted | Body Style | Ambulance         |         |        |
|                 |                            | MOT Due    | 11/05/2026        |         |        |
| Fuel Type       | Diesel                     |            |                   |         |        |

#### SIDE LOADING DOOR, E/MIRRORS, FERNO PEGASUS STRETCHER (YEAR 2017)

Vehicle

| Tyres        |  |  |  |
|--------------|--|--|--|
| Tyres<br>NSF |  |  |  |
| NSR          |  |  |  |
| OSF          |  |  |  |
| OSR          |  |  |  |
| Spare        |  |  |  |