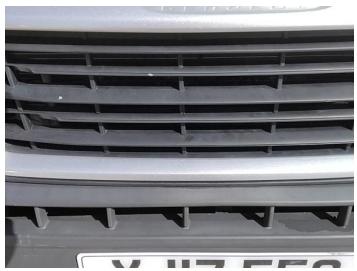

### **Damage Photos**

1: Bumper Front Scratched Over 25mm Not Thru Paint

2: Bumper Front
Dented
Between 10mm + 30mm

3: Grille Front Broken Replace

4: Bonnet Chipped Multiple Chips

5: Screen Front Chipped UpTo 10mm