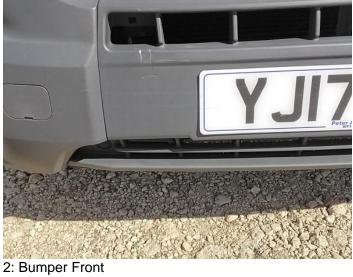

### **Damage Photos**

1: Bumper Front Scratched Over 25mm Not Thru Paint

2: Bumper Front
Dented
Between 10mm + 30mm

3: Grille Front Broken Replace

4: Bonnet Chipped Multiple Chips

5: Screen Front Chipped UpTo 10mm