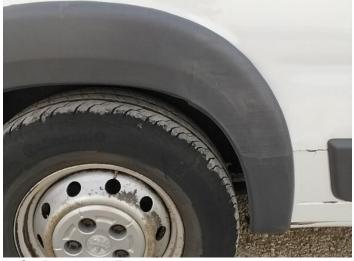

6: Moulding nsf Wing Scuffed (Unpainted) Over 100mm

7: Qtr Panel osr Dented Over 30% Of Panel

8: Qtr Panel Arch Extension os Scuffed (Unpainted) Over 100mm

9: Sill os Rusted Over 5mm

10: Steering Wheel Damaged Replace