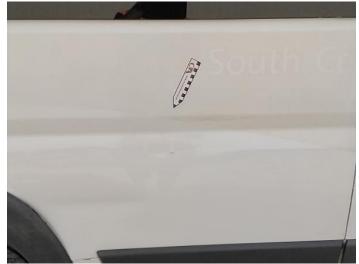

|                   |         |        |

#### SIDE LOADING DOOR, E/MIRRORS, FERNO PEGASUS STRETCHER (YEAR 2017)

Vehicle

| Tyres        |  |  |  |
|--------------|--|--|--|
| Tyres<br>NSF |  |  |  |
| NSR          |  |  |  |
| OSF          |  |  |  |
| OSR          |  |  |  |
| Spare        |  |  |  |

### **Features**

Inspection

- Navigation systemFront electric windows
- · Park assist camera
- · Rear parking sensor
- · Air conditioning

#### **Photos**















# **Condition Check**



### **Damage Photos**



1: Bumper Front Scratched Over 25mm Not Thru Paint



2: Bumper Front
Dented
Between 10mm + 30mm



3: Grille Front Broken Replace



4: Bonnet Chipped Multiple Chips



5: Screen Front Chipped UpTo 10mm



6: Moulding nsf Wing Scuffed (Unpainted) Over 100mm



7: Qtr Panel osr Dented Over 30% Of Panel



8: Qtr Panel Arch Extension os Scuffed (Unpainted) Over 100mm



9: Sill os Rusted Over 5mm



10: Steering Wheel Damaged Replace



11: Other N/A N/A



12: Qtr Panel osr Scratched Over 25mm Thru Paint

#### Interior

| Carpet Condition Seat Condition | Average<br>Average | Upholstery Condition Average Odour No          |    |
|---------------------------------|--------------------|------------------------------------------------|----|
| Engine Runs                     | Ol                 | Gearbox 1st and Reverse Test                   | OK |
| Brakes                          | Ol                 | Clutch Slip Test from Static                   | OK |
| Parking Brake                   | Ol                 | Gearbox Static Gear Selection (en