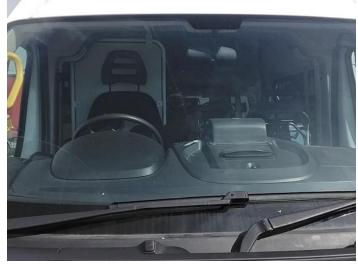

# **Condition Check**

#### Interior

| Carpet Condition Seat Condition | Average<br>Average | Upholstery Condition Average Odour No          |    |
|---------------------------------|--------------------|------------------------------------------------|----|
| Engine Runs                     | Ol                 | Gearbox 1st and Reverse Test                   | OK |
| Brakes                          | Ol                 | Clutch Slip Test from Static                   | OK |
| Parking Brake                   | Ol                 | Gearbox Static Gear Selection (engine running) | OK |
|                                 |                    | No Excessive Smoking                           | OK |
| EML light illuminated           | Ol                 | Oil warning light illuminated                  | OK |
| Airbag light illuminated        | Ol                 | OPF light illuminated                          | OK |
| ABS light illuminated           | Ol                 | Service indicator light illuminated            | OK |