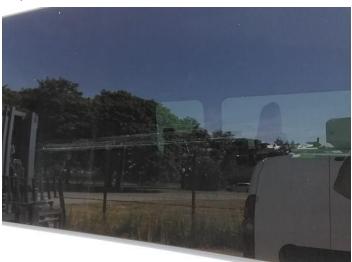

### **Damage Photos**

1: Bumper Front Scratched Over 25mm Not Thru Paint

2: Bumper Front
Dented
Between 10mm + 30mm

3: Grille Front Broken Replace

4: Bonnet Chipped Multiple Chips

5: Screen Front Chipped UpTo 10mm