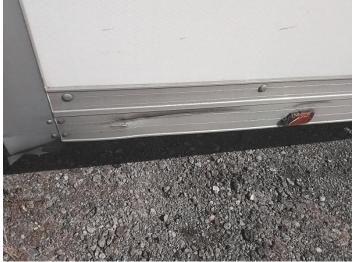

#### **Damage Photos**

1: Bonnet Chipped Multiple Chips

2: Fuel Flap Cracked Replace

3: Qtr Panel Trim ns Broken Replace

5: Qtr Panel nsr Scratched Over 25mm Not Thru Paint

4: Qtr Panel nsr Scratched Over 25mm Not Thru Paint

6: Qtr Panel Trim os Broken Replace

7: Qtr Panel Trim os Broken Replace

8: Qtr Panel osr Scratched Over 25mm Thru Paint

9: Qtr Panel osr Scratched Over 25mm Not Thru Paint

11: Wing osf Scratched Over 25mm Not Thru Paint