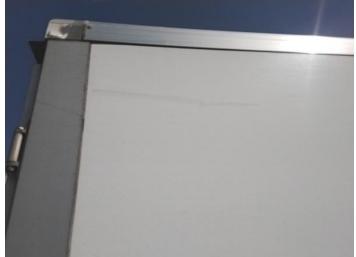

#### **Damage Photos**

1: Bonnet Chipped Multiple Chips

2: Fuel Flap Cracked Replace

3: Qtr Panel Trim ns Broken Replace

5: Qtr Panel nsr Scratched Over 25mm Not Thru Paint

4: Qtr Panel nsr Scratched Over 25mm Not Thru Paint

6: Qtr Panel Trim os Broken Replace

7: Qtr Panel Trim os Broken Replace

8: Qtr Panel osr Scratched Over 25mm Thru Paint

9: Qtr Panel osr Scratched Over 25mm Not Thru Paint

11: Wing osf Scratched Over 25mm Not Thru Paint