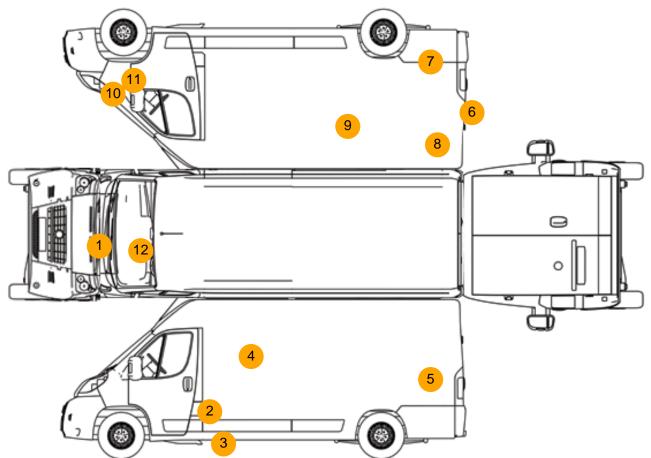

#### **Damage Photos**

1: Bonnet Chipped Multiple Chips

2: Fuel Flap Cracked Replace

3: Qtr Panel Trim ns Broken Replace

5: Qtr Panel nsr Scratched Over 25mm Not Thru Paint

4: Qtr Panel nsr Scratched Over 25mm Not Thru Paint

6: Qtr Panel Trim os Broken Replace

7: Qtr Panel Trim os Broken Replace

8: Qtr Panel osr Scratched Over 25mm Thru Paint

9: Qtr Panel osr Scratched Over 25mm Not Thru Paint

11: Wing osf Scratched Over 25mm Not Thru Paint

10: Wing osf Scratched Over 25mm Not Thru Paint

12: Screen Front Cracked Replace

13: Dash Warning Lights Displayed No Action

Interior

| Carpet Condition<br>Seat Condition | OK<br>OK |    | Upholstery Condition<br>Odour | OK<br>No |       |
|------------------------------------|----------|----|-------------------------------|----------|-------|
| Engine Runs                        |          | OK | No Excessive Smoking          |          | ОК    |
| EML light illuminated              |          | OK | DPF light illuminated         |          | OK    |
| ABS light illuminated              |          | OK | Service indicator light illur | minated  | Fault |