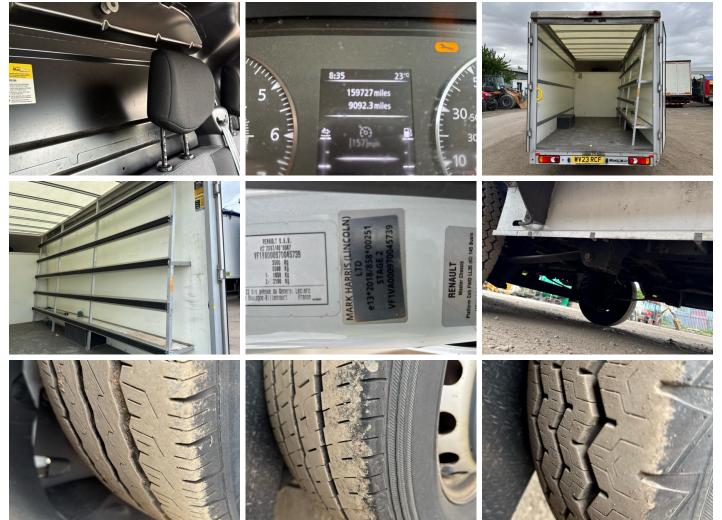

#### **Photos**

| Deta | ils |
|------|-----|
|------|-----|

| Reg. date | 13/04/2023        | Colour     | WHITE             | CAP Clean   | £12,900.00 |
|-----------|-------------------|------------|-------------------|-------------|------------|
| Year      | 2023              | VIN        | VF1VA000970045739 | CAP Average | £12,250.00 |
| Mileage   | 159,727 Miles Not | Body Style | Luton             | CAP Below   | £10,750.00 |
|           | Warranted         | MOT Due    | 12/04/2026        | Gearbox     | MANUAL     |
| Fuel Type | Diesel            |            |                   |             |            |