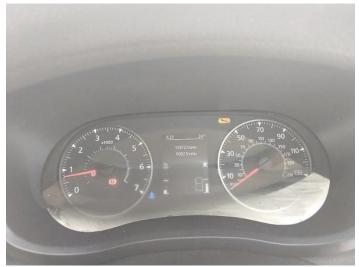

10: Wing osf Scratched Over 25mm Not Thru Paint

12: Screen Front Cracked Replace

13: Dash Warning Lights Displayed No Action

Interior

| Carpet Condition<br>Seat Condition | OK<br>OK |    | Upholstery Condition<br>Odour | OK<br>No |       |
|------------------------------------|----------|----|-------------------------------|----------|-------|
| Engine Runs                        |          | OK | No Excessive Smoking          |          | ОК    |
| EML light illuminated              |          | OK | DPF light illuminated         |          | OK    |
| ABS light illuminated              |          | OK | Service indicator light illur | minated  | Fault |