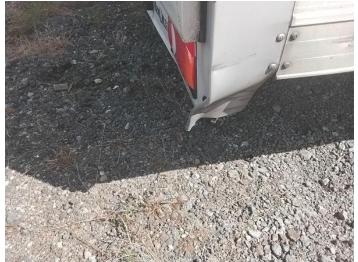

#### **Damage Photos**

1: Bonnet Chipped Multiple Chips

2: Fuel Flap Cracked Replace

3: Qtr Panel Trim ns Broken Replace

5: Qtr Panel nsr Scratched Over 25mm Not Thru Paint

4: Qtr Panel nsr Scratched Over 25mm Not Thru Paint

6: Qtr Panel Trim os Broken Replace

7: Qtr Panel Trim os Broken Replace

8: Qtr Panel osr Scratched Over 25mm Thru Paint

9: Qtr Panel osr Scratched Over 25mm Not Thru Paint

11: Wing osf Scratched Over 25mm Not Thru Paint