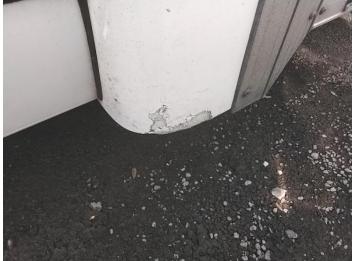

#### **Damage Photos**

1: Bonnet Chipped Multiple Chips

2: Fuel Flap Cracked Replace

3: Qtr Panel Trim ns Broken Replace

5: Qtr Panel nsr Scratched Over 25mm Not Thru Paint

4: Qtr Panel nsr Scratched Over 25mm Not Thru Paint

6: Qtr Panel Trim os Broken Replace

7: Qtr Panel Trim os Broken Replace

8: Qtr Panel osr Scratched Over 25mm Thru Paint

9: Qtr Panel osr Scratched Over 25mm Not Thru Paint

11: Wing osf Scratched Over 25mm Not Thru Paint