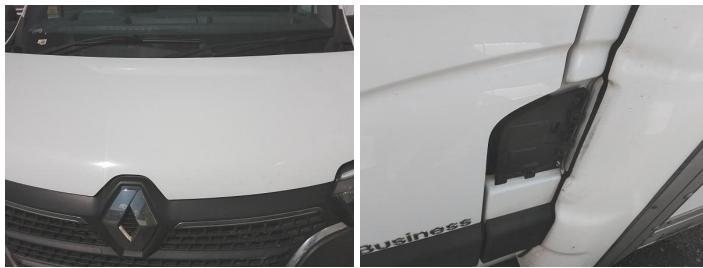

#### **Damage Photos**

1: Bonnet Chipped Multiple Chips

2: Fuel Flap Cracked Replace

3: Qtr Panel Trim ns Broken Replace

5: Qtr Panel nsr Scratched Over 25mm Not Thru Paint

4: Qtr Panel nsr Scratched Over 25mm Not Thru Paint

6: Qtr Panel Trim os Broken Replace

7: Qtr Panel Trim os Broken Replace

8: Qtr Panel osr Scratched Over 25mm Thru Paint

9: Qtr Panel osr Scratched Over 25mm Not Thru Paint

11: Wing osf Scratched Over 25mm Not Thru Paint