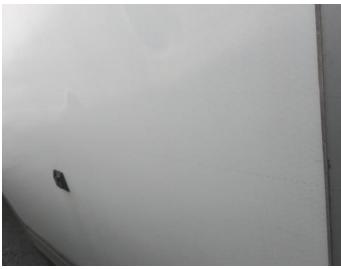

#### **Damage Photos**

1: Bonnet Chipped Multiple Chips

2: Fuel Flap Cracked Replace

3: Qtr Panel Trim ns Broken Replace

5: Qtr Panel nsr Scratched Over 25mm Not Thru Paint

4: Qtr Panel nsr Scratched Over 25mm Not Thru Paint

6: Qtr Panel Trim os Broken Replace

7: Qtr Panel Trim os Broken Replace

8: Qtr Panel osr Scratched Over 25mm Thru Paint

9: Qtr Panel osr Scratched Over 25mm Not Thru Paint

11: Wing osf Scratched Over 25mm Not Thru Paint