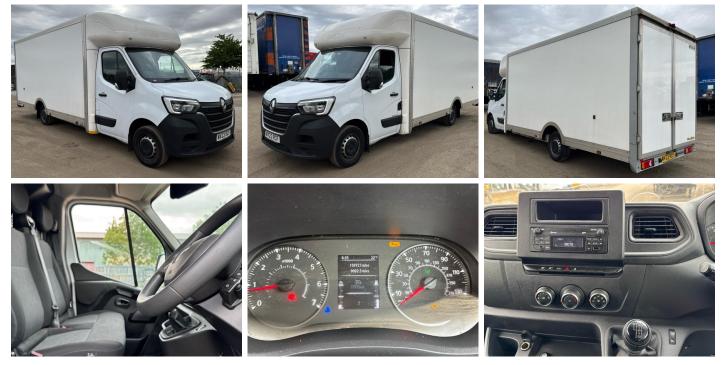

#### **Photos**

### **Features**

- Bluetooth connection
- Digital radio
  Central locking
- Cruise control Air conditioning
- Cloth seat trim
- · Park assist camera
- Drivers airbag
- Auxiliary input socket
- Passenger airbag