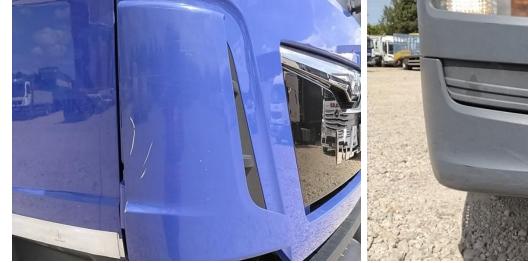

### **Damage Photos**

1: Wing osf Scratched Over 25mm Thru Paint

2: Bumper Front Scratched Over 100mm Thru Paint

4: Bumper Front Scratched Over 100mm Thru Paint

mak

5: Wing nsf Chipped Multiple Chips

6: Screen Front Chipped UpTo 10mm