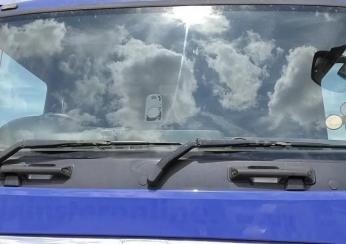

### **Damage Photos**

1: Wing osf Scratched Over 25mm Thru Paint

2: Bumper Front Scratched Over 100mm Thru Paint

4: Bumper Front Scratched Over 100mm Thru Paint

mak

5: Wing nsf Chipped Multiple Chips

6: Screen Front Chipped UpTo 10mm