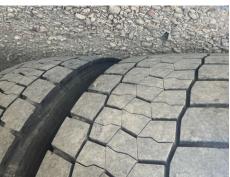

#### \*WARNING LIGHT ON DASH\* FORKLIFT BRACKETS, SERVICE SCHEDULE LIST AVAILABLE

| Tyres |      |      |      |      |  |
|-------|------|------|------|------|--|
| NSF   | NSI1 | NSI2 | NSI3 | NSI4 |  |
| OSF   | OSI1 | OSI2 | OSI3 | OSI4 |  |
| Spare | NSO1 | NSO2 | NSO3 | NSO4 |  |
|       | OS01 | OSO2 | OSO3 | OS04 |  |