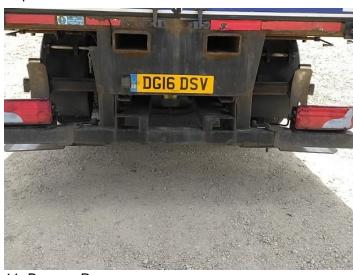

7: Other N/A N/A

8: Door Mirror Assy nsf Scuffed (Unpainted) Over 100mm

9: Door Mirror Ássy nsf Missing Replace

10: Other N/A N/A

11: Bumper Rear Rusted Over 5mm

13: Other N/A N/A

12: Door Mirror Assy osf Scuffed (Unpainted) Over 100mm