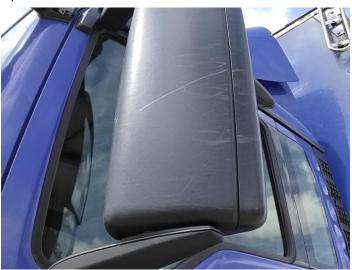

7: Other N/A N/A

8: Door Mirror Assy nsf Scuffed (Unpainted) Over 100mm

9: Door Mirror Ássy nsf Missing Replace

10: Other N/A N/A

11: Bumper Rear Rusted Over 5mm

13: Other N/A N/A

12: Door Mirror Assy osf Scuffed (Unpainted) Over 100mm