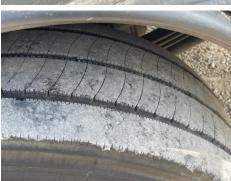

#### \*WARNING LIGHT ON DASH\* FORKLIFT BRACKETS, SERVICE SCHEDULE LIST AVAILABLE

| Tyres |      |      |      |      |  |
|-------|------|------|------|------|--|
| NSF   | NSI1 | NSI2 | NSI3 | NSI4 |  |
| OSF   | OSI1 | OSI2 | OSI3 | OSI4 |  |
| Spare | NSO1 | NSO2 | NSO3 | NSO4 |  |
|       | OS01 | OSO2 | OSO3 | OS04 |  |