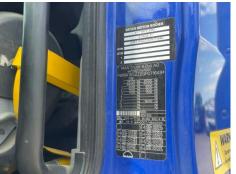

## Man TGS 26.320

| Inspection         | Vehicle |           |
|--------------------|---------|-----------|
| Serious Damage? No | VAT     | Plus VAT  |
|                    | V5      | To Follow |

| Reg. date | 25/05/2016           | VIN        | WMA18SZZ2GP071649 | Axle Combi     | 6x2             |
|-----------|----------------------|------------|-------------------|----------------|-----------------|
| Year      | 2016                 | Body Style | Curtainside       | Steering Combi | Rear-Lift Steer |
| Mileage   | 540,803 Km Warranted | MOT Due    | 30/04/2026        | Rear Doors     | Barn            |
| Fuel Type | Diesel               | Cab Type   | DAY CAB           |                |                 |
| Colour    | BLUE                 | Gearbox    | MANUAL            |                |                 |