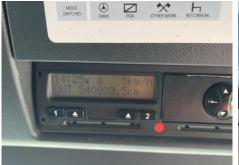

## Man TGS 26.320

| Inspection         | Vehicle |           |
|--------------------|---------|-----------|
| Serious Damage? No | VAT     | Plus VAT  |
|                    | V5      | To Follow |

| Reg. date | 25/05/2016           | VIN        | WMA18SZZ2GP071649 | Axle Combi     | 6x2             |
|-----------|----------------------|------------|-------------------|----------------|-----------------|
| Year      | 2016                 | Body Style | Curtainside       | Steering Combi | Rear-Lift Steer |
| Mileage   | 540,803 Km Warranted | MOT Due    | 30/04/2026        | Rear Doors     | Barn            |
| Fuel Type | Diesel               | Cab Type   | DAY CAB           |                |                 |
| Colour    | BLUE                 | Gearbox    | MANUAL            |                |                 |