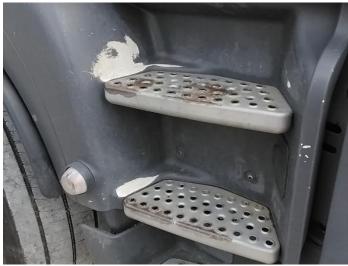

14: Door Pad osf Broken Replace

15: Door Moulding osf Broken Replace 16: Door osf Chipped Edge Chip