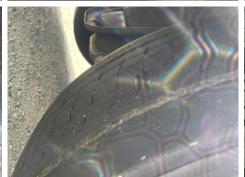

#### \*WARNING LIGHT ON DASH\* FORKLIFT BRACKETS, SERVICE SCHEDULE LIST AVAILABLE

| Tyres |      |      |      |      |  |
|-------|------|------|------|------|--|
| NSF   | NSI1 | NSI2 | NSI3 | NSI4 |  |
| OSF   | OSI1 | OSI2 | OSI3 | OSI4 |  |
| Spare | NSO1 | NSO2 | NSO3 | NSO4 |  |
|       | OS01 | OSO2 | OSO3 | OS04 |  |