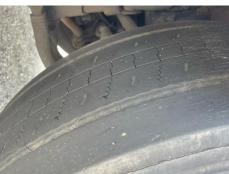

#### \*WARNING LIGHT ON DASH\* FORKLIFT BRACKETS, SERVICE SCHEDULE LIST AVAILABLE

| Tyres |      |      |      |      |  |
|-------|------|------|------|------|--|
| NSF   | NSI1 | NSI2 | NSI3 | NSI4 |  |
| OSF   | OSI1 | OSI2 | OSI3 | OSI4 |  |
| Spare | NSO1 | NSO2 | NSO3 | NSO4 |  |
|       | OS01 | OSO2 | OSO3 | OS04 |  |