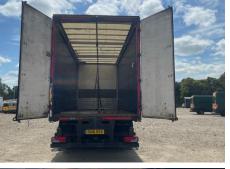

| Body Style | Curtainside       | Steering Combi | Rear-Lift Steer |
| Mileage   | 540,803 Km Warranted | MOT Due    | 30/04/2026        | Rear Doors     | Barn            |
| Fuel Type | Diesel               | Cab Type   | DAY CAB           |                |                 |
| Colour    | BLUE                 | Gearbox    | MANUAL            |                |                 |

#### \*WARNING LIGHT ON DASH\* FORKLIFT BRACKETS, SERVICE SCHEDULE LIST AVAILABLE

| Tyres |      |      |      |      |  |
|-------|------|------|------|------|--|
| NSF   | NSI1 | NSI2 | NSI3 | NSI4 |  |
| OSF   | OSI1 | OSI2 | OSI3 | OSI4 |  |
| Spare | NSO1 | NSO2 | NSO3 | NSO4 |  |
|       | OS01 | OSO2 | OSO3 | OS04 |  |

### **Features**

Park assist camera

#### Photos

Details





























# **Condition Check**



### **Damage Photos**



1: Wing osf Scratched Over 25mm Thru Paint

2: Bumper Front Scratched Over 100mm Thru Paint







4: Bumper Front Scratched Over 100mm Thru Paint

mak





5: Wing nsf Chipped Multiple Chips

6: Screen Front Chipped UpTo 10mm



7: Other N/A N/A



8: Door Mirror Assy nsf Scuffed (Unpainted) Over 100mm





9: Door Mirror Ássy nsf Missing Replace



10: Other N/A N/A



11: Bumper Rear Rusted Over 5mm



13: Other N/A N/A

12: Door Mirror Assy osf Scuffed (Unpainted) Over 100mm



14: Door Pad osf Broken Replace





15: Door Moulding osf Broken Replace 16: Door osf Chipped Edge Chip

#### Interior

| Carpet Condition<br>Seat Condition | Average<br>Average |    | Upholstery Condition Average<br>Odour -        |    |
|----