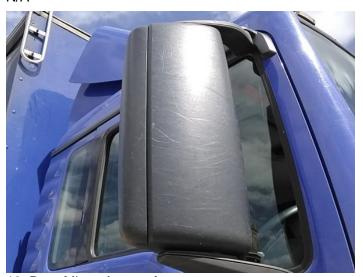

7: Other N/A N/A

8: Door Mirror Assy nsf Scuffed (Unpainted) Over 100mm

9: Door Mirror Ássy nsf Missing Replace

10: Other N/A N/A

11: Bumper Rear Rusted Over 5mm

13: Other N/A N/A

12: Door Mirror Assy osf Scuffed (Unpainted) Over 100mm