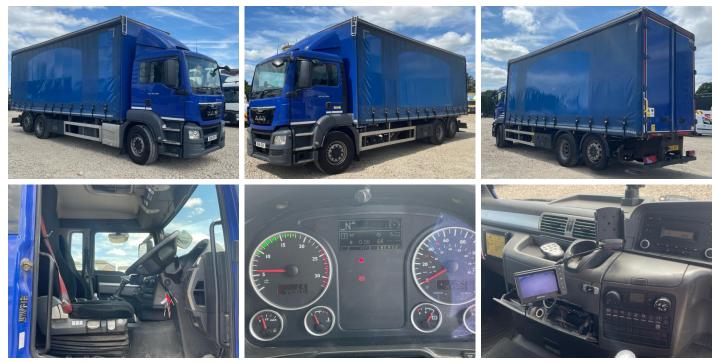

## Man TGS 26.320

| Inspection         | Vehicle |           |
|--------------------|---------|-----------|
| Serious Damage? No | VAT     | Plus VAT  |
|                    | V5      | To Follow |

| Reg. date | 25/05/2016           | VIN        | WMA18SZZ2GP071649 | Axle Combi     | 6x2             |
|-----------|----------------------|------------|-------------------|----------------|-----------------|
| Year      | 2016                 | Body Style | Curtainside       | Steering Combi | Rear-Lift Steer |
| Mileage   | 540,803 Km Warranted | MOT Due    | 30/04/2026        | Rear Doors     | Barn            |
| Fuel Type | Diesel               | Cab Type   | DAY CAB           |                |                 |
| Colour    | BLUE                 | Gearbox    | MANUAL            |                |                 |

#### Photos

Details