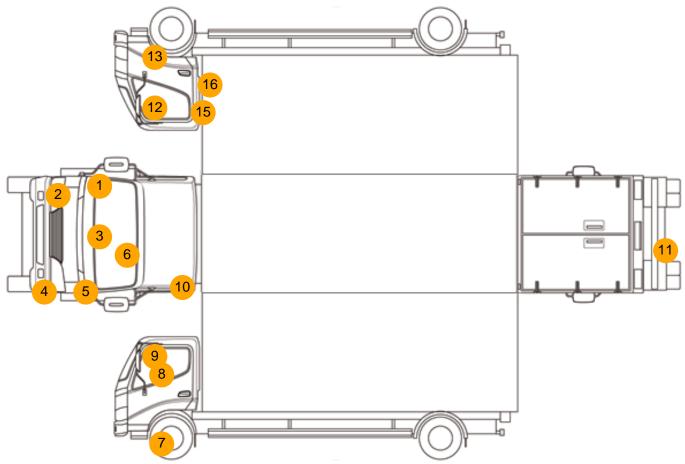

### **Damage Photos**

1: Wing osf Scratched Over 25mm Thru Paint

2: Bumper Front Scratched Over 100mm Thru Paint

4: Bumper Front Scratched Over 100mm Thru Paint

mak

5: Wing nsf Chipped Multiple Chips

6: Screen Front Chipped UpTo 10mm

7: Other N/A N/A

8: Door Mirror Assy nsf Scuffed (Unpainted) Over 100mm

9: Door Mirror Ássy nsf Missing Replace

10: Other N/A N/A

11: Bumper Rear Rusted Over 5mm

13: Other N/A N/A

12: Door Mirror Assy osf Scuffed (Unpainted) Over 100mm

14: Door Pad osf Broken Replace

15: Door Moulding osf Broken Replace 16: Door osf Chipped Edge Chip