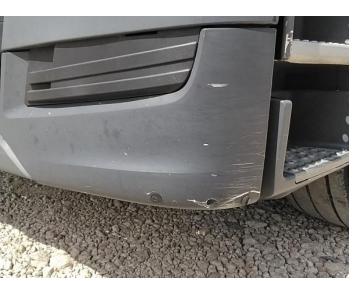

### **Damage Photos**

1: Wing osf Scratched Over 25mm Thru Paint

2: Bumper Front Scratched Over 100mm Thru Paint

4: Bumper Front Scratched Over 100mm Thru Paint

mak

5: Wing nsf Chipped Multiple Chips

6: Screen Front Chipped UpTo 10mm