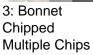

### **Damage Photos**

1: Wing osf Scratched Over 25mm Thru Paint

2: Bumper Front Scratched Over 100mm Thru Paint

4: Bumper Front Scratched Over 100mm Thru Paint

mak

5: Wing nsf Chipped Multiple Chips

6: Screen Front Chipped UpTo 10mm