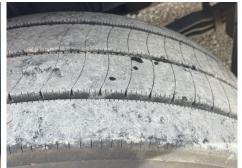

#### \*WARNING LIGHT ON DASH\* FORKLIFT BRACKETS, SERVICE SCHEDULE LIST AVAILABLE

| Tyres |      |      |      |      |  |
|-------|------|------|------|------|--|
| NSF   | NSI1 | NSI2 | NSI3 | NSI4 |  |
| OSF   | OSI1 | OSI2 | OSI3 | OSI4 |  |
| Spare | NSO1 | NSO2 | NSO3 | NSO4 |  |
|       | OS01 | OSO2 | OSO3 | OS04 |  |