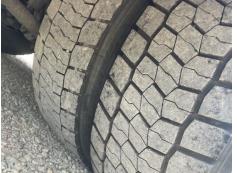

#### \*WARNING LIGHT ON DASH\* FORKLIFT BRACKETS, SERVICE SCHEDULE LIST AVAILABLE

| Tyres |      |      |      |      |  |
|-------|------|------|------|------|--|
| NSF   | NSI1 | NSI2 | NSI3 | NSI4 |  |
| OSF   | OSI1 | OSI2 | OSI3 | OSI4 |  |
| Spare | NSO1 | NSO2 | NSO3 | NSO4 |  |
|       | OS01 | OSO2 | OSO3 | OS04 |  |