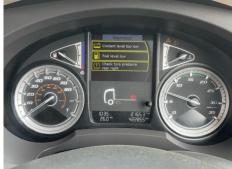

## **DAF LF 180**

| Inspection                          |                      | Vehicle    |                   |                 |          |
|-------------------------------------|----------------------|------------|-------------------|-----------------|----------|
|                                     |                      | VAT        | Plus VAT          |                 |          |
|                                     |                      | V5         | Present           | -<br>-          |          |
| Details                             |                      |            |                   |                 |          |
| Reg. date                           | 01/02/2019           | VIN        | XLRAEL1500L481069 | Rear Suspension | Steel    |
| Year                                | 2019                 | Body Style | Curtainside       | Rear Doors      | Barn     |
| Mileage                             | 422,854 Km Warranted | MOT Due    | 28/02/2026        | Tail Lift       | Tuckaway |
| Fuel Type                           | Diesel               | Gearbox    | MANUAL            |                 |          |
| Colour                              | WHITE                | Axle Combi | 4x2               |                 |          |
| *WARNING LIGHTS ON DASH*  Tyres NSF |                      |            |                   |                 |          |
| NSR                                 |                      |            |                   |                 |          |
| OSF                                 |                      |            |                   |                 |          |
| OSR                                 |                      |            |                   |                 |          |
| Spare                               |                      |            |                   |                 |          |