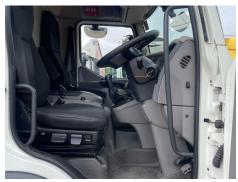

## **VEHICLE INSPECTION REPORT**

YJ68ELD

## **DAF LF 180**

| Inspection                          |                      | Vehicle    |                   |                 |          |
|-------------------------------------|----------------------|------------|-------------------|-----------------|----------|
|                                     |                      | VAT        | Plus VAT          |                 |          |
|                                     |                      | V5         | Present           | -<br>-          |          |
| Details                             |                      |            |                   |                 |          |
| Reg. date                           | 01/02/2019           | VIN        | XLRAEL1500L481069 | Rear Suspension | Steel    |
| Year                                | 2019                 | Body Style | Curtainside       | Rear Doors      | Barn     |
| Mileage                             | 422,854 Km Warranted | MOT Due    | 28/02/2026        | Tail Lift       | Tuckaway |
| Fuel Type                           | Diesel               | Gearbox    | MANUAL            |                 |          |
| Colour                              | WHITE                | Axle Combi | 4x2               |                 |          |
| *WARNING LIGHTS ON DASH*  Tyres NSF |                      |            |                   |                 |          |
| NSR                                 |                      |            |                   |                 |          |
| OSF                                 |                      |            |                   |                 |          |
| OSR                                 |                      |            |                   |                 |          |
| Spare                               |                      |            |                   |                 |          |

## **Photos**