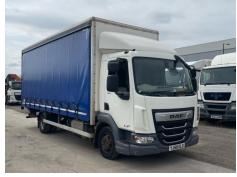

## **VEHICLE INSPECTION REPORT**

YJ68ELD

## **DAF LF 180**

| Inspection                          |                      | Vehicle    |                   |                 |          |
|-------------------------------------|----------------------|------------|-------------------|-----------------|----------|
|                                     |                      | VAT        | Plus VAT          |                 |          |
|                                     |                      | V5         | Present           | -<br>-          |          |
| Details                             |                      |            |                   |                 |          |
| Reg. date                           | 01/02/2019           | VIN        | XLRAEL1500L481069 | Rear Suspension | Steel    |
| Year                                | 2019                 | Body Style | Curtainside       | Rear Doors      | Barn     |
| Mileage                             | 422,854 Km Warranted | MOT Due    | 28/02/2026        | Tail Lift       | Tuckaway |
| Fuel Type                           | Diesel               | Gearbox    | MANUAL            |                 |          |
| Colour                              | WHITE                | Axle Combi | 4x2               |                 |          |
| *WARNING LIGHTS ON DASH*  Tyres NSF |                      |            |                   |                 |          |
| NSR                                 |                      |            |                   |                 |          |
| OSF                                 |                      |            |                   |                 |          |
| OSR                                 |                      |            |                   |                 |          |
| Spare                               |                      |            |                   |                 |          |

## **Photos**