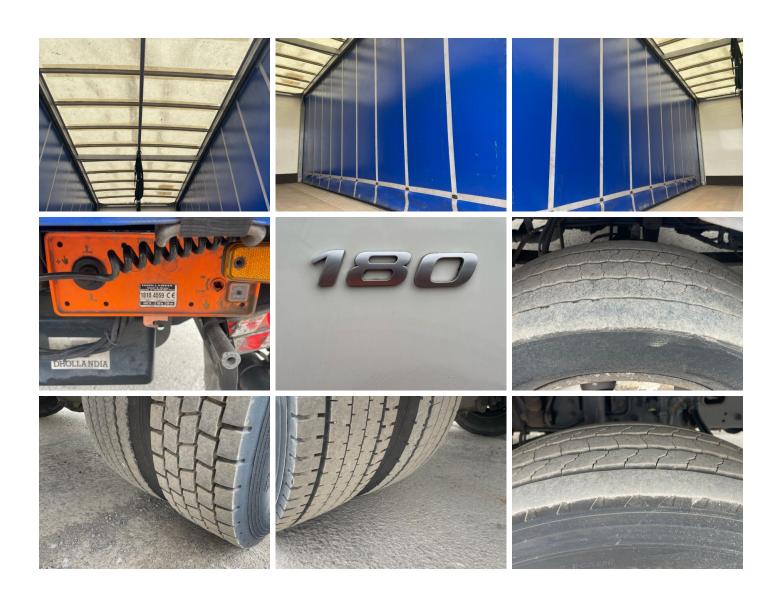

## **DAF LF 180**

| Inspection                          |                      | Vehicle    |                   |                 |          |
|-------------------------------------|----------------------|------------|-------------------|-----------------|----------|
|                                     |                      | VAT        | Plus VAT          |                 |          |
|                                     |                      | V5         | Present           | -<br>-          |          |
| Details                             |                      |            |                   |                 |          |
| Reg. date                           | 01/02/2019           | VIN        | XLRAEL1500L481069 | Rear Suspension | Steel    |
| Year                                | 2019                 | Body Style | Curtainside       | Rear Doors      | Barn     |
| Mileage                             | 422,854 Km Warranted | MOT Due    | 28/02/2026        | Tail Lift       | Tuckaway |
| Fuel Type                           | Diesel               | Gearbox    | MANUAL            |                 |          |
| Colour                              | WHITE                | Axle Combi | 4x2               |                 |          |
| *WARNING LIGHTS ON DASH*  Tyres NSF |                      |            |                   |                 |          |
| NSR                                 |                      |            |                   |                 |          |
| OSF                                 |                      |            |                   |                 |          |
| OSR                                 |                      |            |                   |                 |          |
| Spare                               |                      |            |                   |                 |          |