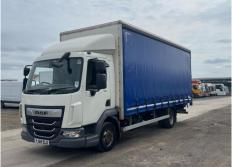

## **VEHICLE INSPECTION REPORT**

YJ68ELD

## **DAF LF 180**

| Inspection                          |                      | Vehicle    |                   |                 |          |
|-------------------------------------|----------------------|------------|-------------------|-----------------|----------|
|                                     |                      | VAT        | Plus VAT          |                 |          |
|                                     |                      | V5         | Present           | -<br>-          |          |
| Details                             |                      |            |                   |                 |          |
| Reg. date                           | 01/02/2019           | VIN        | XLRAEL1500L481069 | Rear Suspension | Steel    |
| Year                                | 2019                 | Body Style | Curtainside       | Rear Doors      | Barn     |
| Mileage                             | 422,854 Km Warranted | MOT Due    | 28/02/2026        | Tail Lift       | Tuckaway |
| Fuel Type                           | Diesel               | Gearbox    | MANUAL            |                 |          |
| Colour                              | WHITE                | Axle Combi | 4x2               |                 |          |
| *WARNING LIGHTS ON DASH*  Tyres NSF |                      |            |                   |                 |          |
| NSR                                 |                      |            |                   |                 |          |
| OSF                                 |                      |            |                   |                 |          |
| OSR                                 |                      |            |                   |                 |          |
| Spare                               |                      |            |                   |                 |          |

## **Photos**