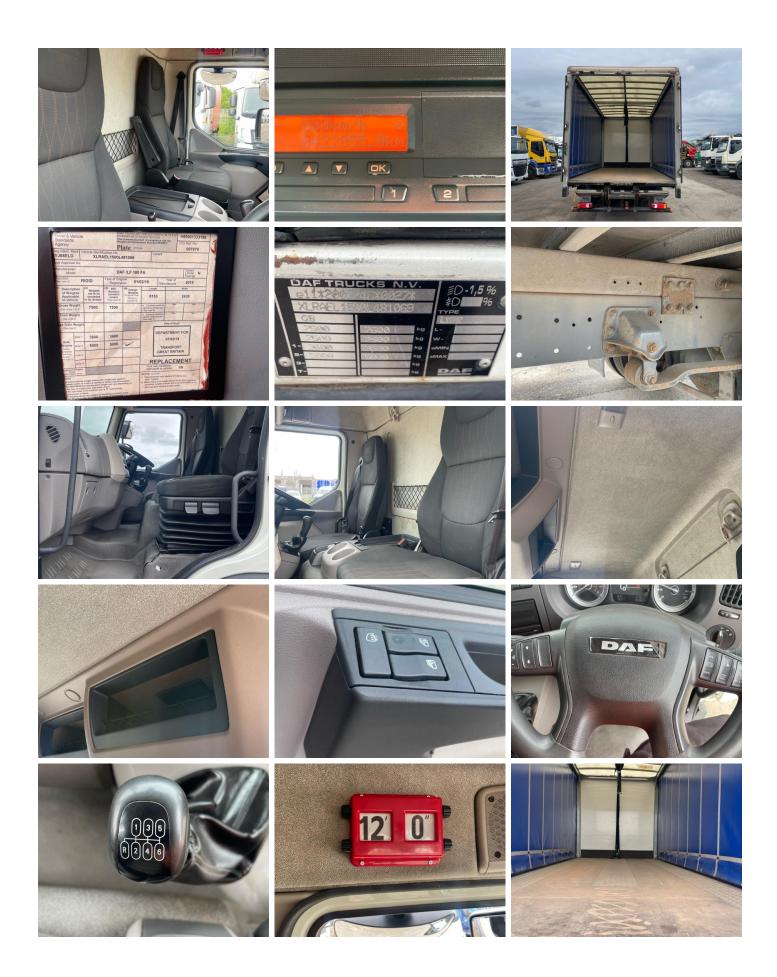

## **DAF LF 180**

| Inspection                          |                      | Vehicle    |                   |                 |          |
|-------------------------------------|----------------------|------------|-------------------|-----------------|----------|
|                                     |                      | VAT        | Plus VAT          |                 |          |
|                                     |                      | V5         | Present           | -<br>-          |          |
| Details                             |                      |            |                   |                 |          |
| Reg. date                           | 01/02/2019           | VIN        | XLRAEL1500L481069 | Rear Suspension | Steel    |
| Year                                | 2019                 | Body Style | Curtainside       | Rear Doors      | Barn     |
| Mileage                             | 422,854 Km Warranted | MOT Due    | 28/02/2026        | Tail Lift       | Tuckaway |
| Fuel Type                           | Diesel               | Gearbox    | MANUAL            |                 |          |
| Colour                              | WHITE                | Axle Combi | 4x2               |                 |          |
| *WARNING LIGHTS ON DASH*  Tyres NSF |                      |            |                   |                 |          |
| NSR                                 |                      |            |                   |                 |          |
| OSF                                 |                      |            |                   |                 |          |
| OSR                                 |                      |            |                   |                 |          |
| Spare                               |                      |            |                   |                 |          |