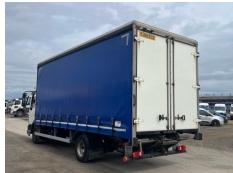

## **VEHICLE INSPECTION REPORT**

YJ68ELD

## **DAF LF 180**

| Inspection                          |                      | Vehicle    |                   |                 |          |
|-------------------------------------|----------------------|------------|-------------------|-----------------|----------|
|                                     |                      | VAT        | Plus VAT          |                 |          |
|                                     |                      | V5         | Present           | -<br>-          |          |
| Details                             |                      |            |                   |                 |          |
| Reg. date                           | 01/02/2019           | VIN        | XLRAEL1500L481069 | Rear Suspension | Steel    |
| Year                                | 2019                 | Body Style | Curtainside       | Rear Doors      | Barn     |
| Mileage                             | 422,854 Km Warranted | MOT Due    | 28/02/2026        | Tail Lift       | Tuckaway |
| Fuel Type                           | Diesel               | Gearbox    | MANUAL            |                 |          |
| Colour                              | WHITE                | Axle Combi | 4x2               |                 |          |
| *WARNING LIGHTS ON DASH*  Tyres NSF |                      |            |                   |                 |          |
| NSR                                 |                      |            |                   |                 |          |
| OSF                                 |                      |            |                   |                 |          |
| OSR                                 |                      |            |                   |                 |          |
| Spare                               |                      |            |                   |                 |          |

## **Photos**