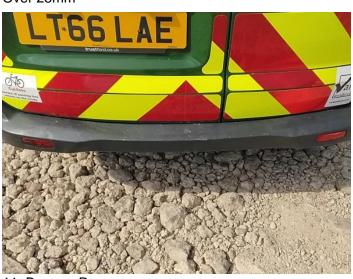

6: Door nsf Chipped 1 To 5

8: Qtr Panel nsr Scratched Over 25mm Thru Paint

9: Qtr Panel Trim ns Scuffed Over 25mm

11: Bumper Rear Scratched Over 25mm Not Thru Paint

12: Qtr Panel osr Dented Over 30mm

10: Door nsr