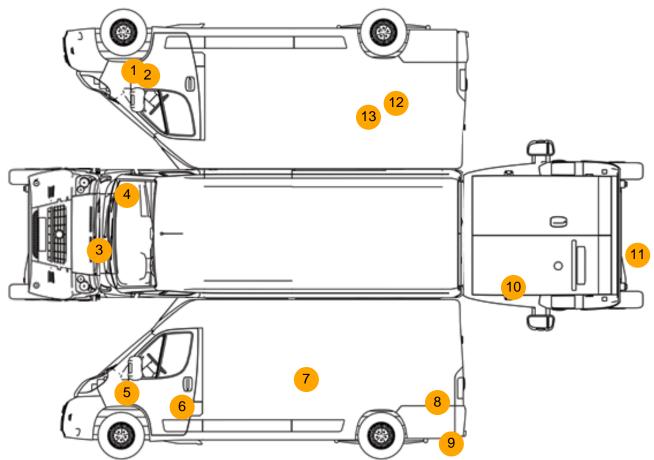

### **Damage Photos**

1: Wing osf Dented Over 2 UpTo 10mm

2: Wing osf Scratched UpTo 25mm Thru Paint

3: Bonnet Chipped Multiple Chips

5: Wing nsf Scratched Over 25mm Thru Paint

7: Door nsr Chipped Multiple Chips

6: Door nsf Chipped 1 To 5

8: Qtr Panel nsr Scratched Over 25mm Thru Paint

9: Qtr Panel Trim ns Scuffed Over 25mm

11: Bumper Rear Scratched Over 25mm Not Thru Paint

12: Qtr Panel osr Dented Over 30mm

10: Door nsr

Chipped 1 To 5

13: Qtr Panel osr Scratched Over 25mm Thru Paint

Interior

14: Carpets Front Holed Over 3mm

| Carpet Condition<br>Seat Condition | Average<br>Average |       | Upholstery Condition<br>Odour | Average<br>No           |    |
|------------------------------------|--------------------|-------|-------------------------------|-------------------------|----|
| Engine Runs                        |                    | OK    | Gearbox 1st and Revers        | e Test                  | OK |
| Brakes                             |                    | OK    | Clutch Slip Test from Sta     | tic                     | OK |
| Parking Brake                      |                    | OK    | Gearbox Static Gear Sel       | ection (engine running) | OK |
|                                    |                    |       | No Excessive Smoking          |                         | OK |
| EML light illuminated              |                    | Fault | Oil warning light illuminat   | ted                     | OK |
| Airbag light illuminated           |                    | OK    | DPF light illuminated         |                         | OK |
| ABS light illuminated              |                    | OK    | Service indicator light illu  | minated                 | OK |