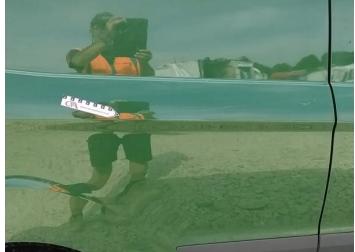

### **Damage Photos**

1: Wing osf Dented Over 2 UpTo 10mm

2: Wing osf Scratched UpTo 25mm Thru Paint

3: Bonnet Chipped Multiple Chips

5: Wing nsf Scratched Over 25mm Thru Paint

7: Door nsr Chipped Multiple Chips

6: Door nsf Chipped 1 To 5

8: Qtr Panel nsr Scratched Over 25mm Thru Paint

9: Qtr Panel Trim ns Scuffed Over 25mm

11: Bumper Rear Scratched Over 25mm Not Thru Paint

12: Qtr Panel osr Dented Over 30mm

10: Door nsr