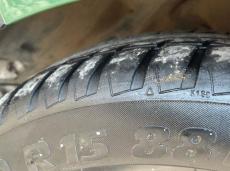

#### \*WARNING LIGHT ON DASH\* SINGLE SIDE DOOR

| Tyres        |  |  |  |
|--------------|--|--|--|
| Tyres<br>NSF |  |  |  |
| NSR          |  |  |  |
| OSF          |  |  |  |
| OSR          |  |  |  |
| Spare        |  |  |  |