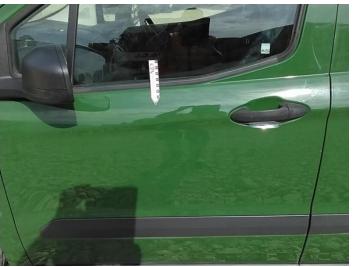

6: Door nsf Chipped 1 To 5

8: Qtr Panel nsr Scratched Over 25mm Thru Paint

9: Qtr Panel Trim ns Scuffed Over 25mm

11: Bumper Rear Scratched Over 25mm Not Thru Paint

12: Qtr Panel osr Dented Over 30mm

10: Door nsr

Chipped 1 To 5

13: Qtr Panel osr Scratched Over 25mm Thru Paint

Interior

14: Carpets Front Holed Over 3mm

| Carpet Condition<br>Seat Condition | Average<br>Average |       | Upholstery Condition<br>Odour | Average<br>No           |    |
|------------------------------------|--------------------|-------|-------------------------------|-------------------------|----|
| Engine Runs                        |                    | OK    | Gearbox 1st and Revers        | e Test                  | OK |
| Brakes                             |                    | OK    | Clutch Slip Test from Sta     | tic                     | OK |
| Parking Brake                      |                    | OK    | Gearbox Static Gear Sel       | ection (engine running) | OK |
|                                    |                    |       | No Excessive Smoking          |                         | OK |
| EML light illuminated              |                    | Fault | Oil warning light illuminat   | ted                     | OK |
| Airbag light illuminated           |                    | OK    | DPF light illuminated         |                         | OK |
| ABS light illuminated              |                    | OK    | Service indicator light illu  | minated                 | OK |