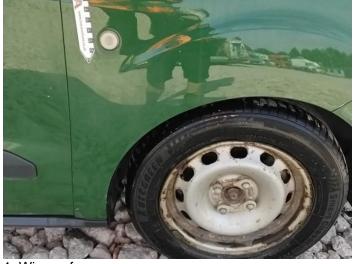

### **Damage Photos**

1: Wing osf Dented Over 2 UpTo 10mm

2: Wing osf Scratched UpTo 25mm Thru Paint

3: Bonnet Chipped Multiple Chips

5: Wing nsf Scratched Over 25mm Thru Paint

7: Door nsr Chipped Multiple Chips