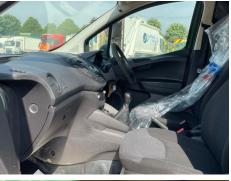

Chipped 1 To 5

13: Qtr Panel osr Scratched Over 25mm Thru Paint

Interior

14: Carpets Front Holed Over 3mm

| Carpet Condition<br>Seat Condition | Average<br>Average |       | Upholstery Condition<br>Odour | Average<br>No           |    |
|------------------------------------|--------------------|-------|-------------------------------|-------------------------|----|
| Engine Runs                        |                    | OK    | Gearbox 1st and Revers        | e Test                  | OK |
| Brakes                             |                    | OK    | Clutch Slip Test from Sta     | tic                     | OK |
| Parking Brake                      |                    | OK    | Gearbox Static Gear Sel       | ection (engine running) | OK |
|                                    |                    |       | No Excessive Smoking          |                         | OK |
| EML light illuminated              |                    | Fault | Oil warning light illuminat   | ted                     | OK |
| Airbag light illuminated           |                    | OK    | DPF light illuminated         |                         | OK |
| ABS light illuminated              |                    | OK    | Service indicator light illu  | minated                 | OK |