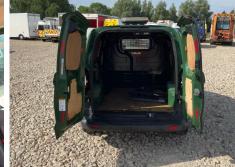

--------------|-------------------|-------------------|-----------|-----------|
| Year      | 2016          | Body Style        | Panel Van         | Gearbox   | MANUAL    |
| Mileage   | 141,928 Miles | MOT Due           | 18/11/2025        | Gears     | 5         |
|           | Warranted     | CAP Clean         | £1,950.00         |           |           |
| Fuel Type | Diesel        | CAP Average       | £1,650.00         |           |           |
| Colour    | GREEN         | <u>era raeage</u> | 21,000100         |           |           |

#### \*WARNING LIGHT ON DASH\* SINGLE SIDE DOOR

| Tyres        |  |  |  |
|--------------|--|--|--|
| Tyres<br>NSF |  |  |  |
| NSR          |  |  |  |
| OSF          |  |  |  |
| OSR          |  |  |  |
| Spare        |  |  |  |

#### Photos





















### **Condition Check**



### **Damage Photos**





1: Wing osf Dented Over 2 UpTo 10mm

2: Wing osf Scratched UpTo 25mm Thru Paint





3: Bonnet Chipped Multiple Chips





5: Wing nsf Scratched Over 25mm Thru Paint



7: Door nsr Chipped Multiple Chips



6: Door nsf Chipped 1 To 5



8: Qtr Panel nsr Scratched Over 25mm Thru Paint





9: Qtr Panel Trim ns Scuffed Over 25mm



11: Bumper Rear Scratched Over 25mm Not Thru Paint



12: Qtr Panel osr Dented Over 30mm

10: Door nsr

Chipped 1 To 5



13: Qtr Panel osr Scratched Over 25mm Thru Paint

Interior



14: Carpets Front Holed Over 3mm

| Carpet Condition<br>Seat Condition | Average<br>Average |       | Upholstery Condition<br>Odour | Average<br>No           |    |
|------------------------------------|-----------