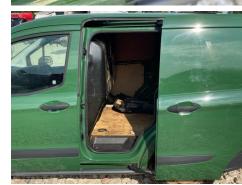

------|-------------------|-------------------|-----------|-----------|
| Year      | 2016          | Body Style        | Panel Van         | Gearbox   | MANUAL    |
| Mileage   | 141,928 Miles | MOT Due           | 18/11/2025        | Gears     | 5         |
|           | Warranted     | CAP Clean         | £1,950.00         |           |           |
| Fuel Type | Diesel        | CAP Average       | £1,650.00         |           |           |
| Colour    | GREEN         | <u>era raeage</u> | 21,000100         |           |           |

#### \*WARNING LIGHT ON DASH\* SINGLE SIDE DOOR

| Tyres        |  |  |  |
|--------------|--|--|--|
| Tyres<br>NSF |  |  |  |
| NSR          |  |  |  |
| OSF          |  |  |  |
| OSR          |  |  |  |
| Spare        |  |  |  |

#### Photos





















### **Condition Check**



### **Damage Photos**





1: Wing osf Dented Over 2 UpTo 10mm

2: Wing osf Scratched UpTo 25mm Thru Paint





3: Bonnet Chipped Multiple Chips





5: Wing nsf Scratched Over 25mm Thru Paint



7: Door nsr Chipped Multiple Chips



6: Door nsf Chipped 1 To 5



8: Qtr Panel nsr Scratched Over 25mm Thru Paint





9: Qtr Panel Trim ns Scuffed Over 25mm



11: Bumper Rear Scratched Over 25mm Not Thru Paint



12: Qtr Panel osr Dented Over 30mm

10: Door nsr

Chipped 1 To 5



13: Qtr Panel osr Scratched Over 25mm Thru Paint

Interior



14: Carpets Front Holed Over 3mm

| Carpet Condition<br>Seat Condition | Average<br>Average |       | Upholstery Condition<br>Odour | Average<br>No           |    |
|------------------------------------|-------------------