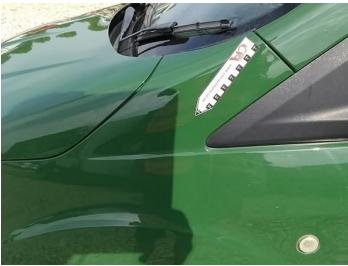

### **Damage Photos**

1: Wing osf Dented Over 2 UpTo 10mm

2: Wing osf Scratched UpTo 25mm Thru Paint

3: Bonnet Chipped Multiple Chips

5: Wing nsf Scratched Over 25mm Thru Paint

7: Door nsr Chipped Multiple Chips