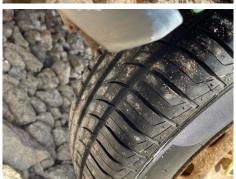

#### \*WARNING LIGHT ON DASH\* SINGLE SIDE DOOR

| Tyres        |  |  |  |
|--------------|--|--|--|
| Tyres<br>NSF |  |  |  |
| NSR          |  |  |  |
| OSF          |  |  |  |
| OSR          |  |  |  |
| Spare        |  |  |  |