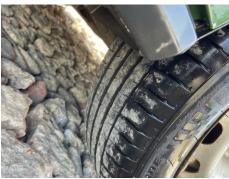

#### \*WARNING LIGHT ON DASH\* SINGLE SIDE DOOR

| Tyres        |  |  |  |
|--------------|--|--|--|
| Tyres<br>NSF |  |  |  |
| NSR          |  |  |  |
| OSF          |  |  |  |
| OSR          |  |  |  |
| Spare        |  |  |  |