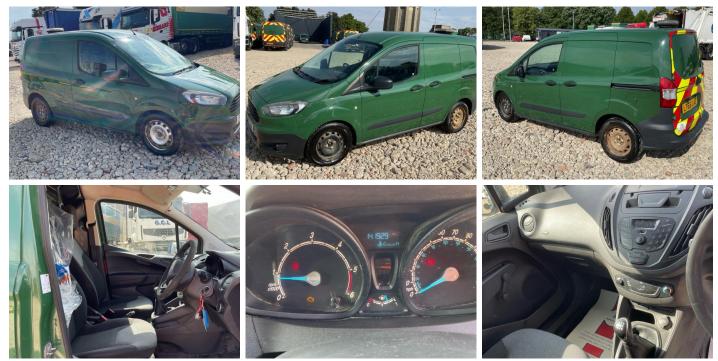

#### Photos

#### Details

| Reg. date | 18/11/2016    | VIN               | WF0WXXTACWGL62359 | CAP Below | £1,225.00 |
|-----------|---------------|-------------------|-------------------|-----------|-----------|
| Year      | 2016          | Body Style        | Panel Van         | Gearbox   | MANUAL    |
| Mileage   | 141,928 Miles | MOT Due           | 18/11/2025        | Gears     | 5         |
|           | Warranted     | CAP Clean         | £1,950.00         |           |           |
| Fuel Type | Diesel        | CAP Average       | £1,650.00         |           |           |
| Colour    | GREEN         | <u>era raeage</u> | 21,000100         |           |           |