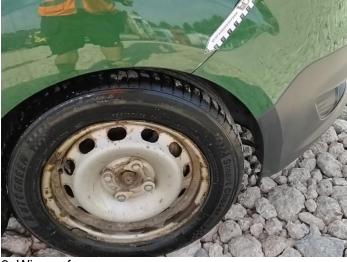

#### \*WARNING LIGHT ON DASH\* SINGLE SIDE DOOR

| Tyres        |  |  |  |
|--------------|--|--|--|
| Tyres<br>NSF |  |  |  |
| NSR          |  |  |  |
| OSF          |  |  |  |
| OSR          |  |  |  |
| Spare        |  |  |  |