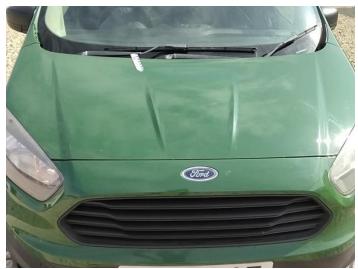

### **Damage Photos**

1: Wing osf Dented Over 2 UpTo 10mm

2: Wing osf Scratched UpTo 25mm Thru Paint

3: Bonnet Chipped Multiple Chips

5: Wing nsf Scratched Over 25mm Thru Paint

7: Door nsr Chipped Multiple Chips