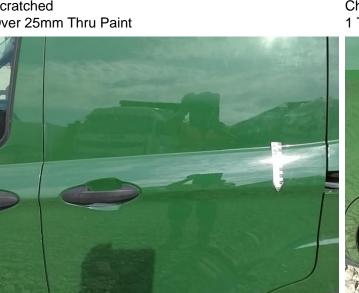

### **Damage Photos**

1: Wing osf Dented Over 2 UpTo 10mm

2: Wing osf Scratched UpTo 25mm Thru Paint

3: Bonnet Chipped Multiple Chips

5: Wing nsf Scratched Over 25mm Thru Paint

7: Door nsr Chipped Multiple Chips

6: Door nsf Chipped 1 To 5

8: Qtr Panel nsr Scratched Over 25mm Thru Paint

9: Qtr Panel Trim ns Scuffed Over 25mm

11: Bumper Rear Scratched Over 25mm Not Thru Paint

12: Qtr Panel osr Dented Over 30mm

10: Door nsr