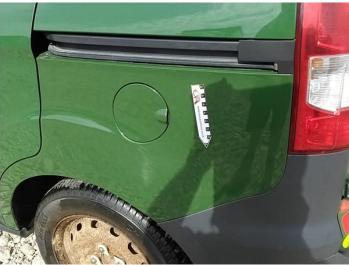

6: Door nsf Chipped 1 To 5

8: Qtr Panel nsr Scratched Over 25mm Thru Paint

9: Qtr Panel Trim ns Scuffed Over 25mm

11: Bumper Rear Scratched Over 25mm Not Thru Paint

12: Qtr Panel osr Dented Over 30mm

10: Door nsr

Chipped 1 To 5

13: Qtr Panel osr Scratched Over 25mm Thru Paint

Interior

14: Carpets Front Holed Over 3mm

| Carpet Condition<br>Seat Condition | Average<br>Average |       | Upholstery Condition<br>Odour | Average<br>No           |    |
|------------------------------------|--------------------|-------|-------------------------------|-------------------------|----|
| Engine Runs                        |                    | OK    | Gearbox 1st and Revers        | e Test                  | OK |
| Brakes                             |                    | OK    | Clutch Slip Test from Sta     | tic                     | OK |
| Parking Brake                      |                    | OK    | Gearbox Static Gear Sel       | ection (engine running) | OK |
|                                    |                    |       | No Excessive Smoking          |                         | OK |
| EML light illuminated              |                    | Fault | Oil warning light illuminat   | ted                     | OK |
| Airbag light illuminated           |                    | OK    | DPF light illuminated         |                         | OK |
| ABS light illuminated              |                    | OK    | Service indicator light illu  | minated                 | OK |