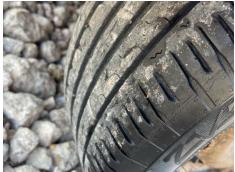

#### \*WARNING LIGHT ON DASH\* SINGLE SIDE DOOR

| Tyres        |  |  |  |
|--------------|--|--|--|
| Tyres<br>NSF |  |  |  |
| NSR          |  |  |  |
| OSF          |  |  |  |
| OSR          |  |  |  |
| Spare        |  |  |  |