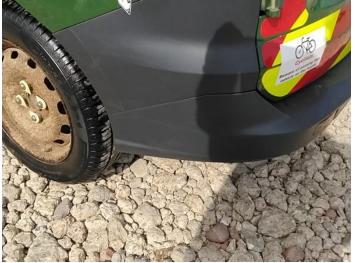

### **Damage Photos**

1: Wing osf Dented Over 2 UpTo 10mm

2: Wing osf Scratched UpTo 25mm Thru Paint

3: Bonnet Chipped Multiple Chips

5: Wing nsf Scratched Over 25mm Thru Paint

7: Door nsr Chipped Multiple Chips

6: Door nsf Chipped 1 To 5

8: Qtr Panel nsr Scratched Over 25mm Thru Paint

9: Qtr Panel Trim ns Scuffed Over 25mm

11: Bumper Rear Scratched Over 25mm Not Thru Paint

12: Qtr Panel osr Dented Over 30mm

10: Door nsr