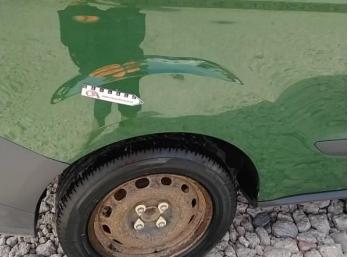

### **Damage Photos**

1: Wing osf Dented Over 2 UpTo 10mm

2: Wing osf Scratched UpTo 25mm Thru Paint

3: Bonnet Chipped Multiple Chips

5: Wing nsf Scratched Over 25mm Thru Paint

7: Door nsr Chipped Multiple Chips