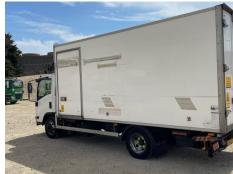

## Isuzu Forward N75.190

| Inspection      |                      | Vehicle    |                   |                 |          |
|-----------------|----------------------|------------|-------------------|-----------------|----------|
| Serious Damage? | No                   | VAT        | Plus VAT          |                 |          |
|                 | _                    | V5         | To Follow         |                 |          |
| Details         |                      |            |                   |                 |          |
| Reg. date       | 01/03/2020           | VIN        | JAANPR75KJ7104708 | Axle Combi      | 4x2      |
| Year            | 2020                 | Body Style | Fridge Box        | Rear Suspension | Steel    |
| Mileage         | 248,160 Km Warranted | MOT Due    | 31/03/2026        | Rear Doors      | Barn     |
| Fuel Type       | Diesel               | Cab Type   | DAY CAB           | Tail Lift       | Tuckaway |
| Colour          | WHITE                | Gearbox    | AUTOMATIC         |                 |          |

#### **Photos**