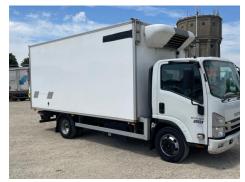

## Isuzu Forward N75.190

| Inspection      |                      | Vehicle    |                   |                 |          |
|-----------------|----------------------|------------|-------------------|-----------------|----------|
| Serious Damage? | No                   | VAT        | Plus VAT          |                 |          |
|                 | _                    | V5         | To Follow         |                 |          |
| Details         |                      |            |                   |                 |          |
| Reg. date       | 01/03/2020           | VIN        | JAANPR75KJ7104708 | Axle Combi      | 4x2      |
| Year            | 2020                 | Body Style | Fridge Box        | Rear Suspension | Steel    |
| Mileage         | 248,160 Km Warranted | MOT Due    | 31/03/2026        | Rear Doors      | Barn     |
| Fuel Type       | Diesel               | Cab Type   | DAY CAB           | Tail Lift       | Tuckaway |
| Colour          | WHITE                | Gearbox    | AUTOMATIC         |                 |          |

#### GAH FRIDGE UNIT, SIDE LOADING DOOR

#### **Photos**