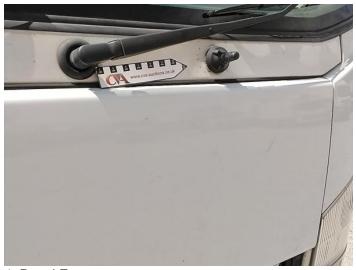

6: Bumper Front Scratched Over 25mm Not Thru Paint

7: Door Mirror Assy nsf Scuffed (Unpainted) UpTo 100mm

8: Other N/A N/A

9: Door nsr Poor Previous Repair Poor Paint

10: Qtr Panel nsr Poor Previous Repair Poor Colour