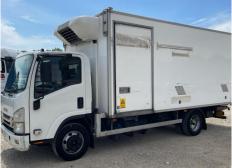

## Isuzu Forward N75.190

| Inspection      |                      | Vehicle    |                   |                 |          |
|-----------------|----------------------|------------|-------------------|-----------------|----------|
| Serious Damage? | No                   | VAT        | Plus VAT          |                 |          |
|                 | _                    | V5         | To Follow         |                 |          |
| Details         |                      |            |                   |                 |          |
| Reg. date       | 01/03/2020           | VIN        | JAANPR75KJ7104708 | Axle Combi      | 4x2      |
| Year            | 2020                 | Body Style | Fridge Box        | Rear Suspension | Steel    |
| Mileage         | 248,160 Km Warranted | MOT Due    | 31/03/2026        | Rear Doors      | Barn     |
| Fuel Type       | Diesel               | Cab Type   | DAY CAB           | Tail Lift       | Tuckaway |
| Colour          | WHITE                | Gearbox    | AUTOMATIC         |                 |          |

#### GAH FRIDGE UNIT, SIDE LOADING DOOR

#### **Photos**