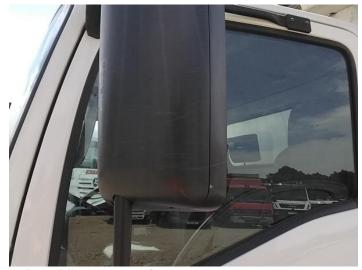

6: Bumper Front Scratched Over 25mm Not Thru Paint

7: Door Mirror Assy nsf Scuffed (Unpainted) UpTo 100mm

8: Other N/A N/A

9: Door nsr Poor Previous Repair Poor Paint

10: Qtr Panel nsr Poor Previous Repair Poor Colour