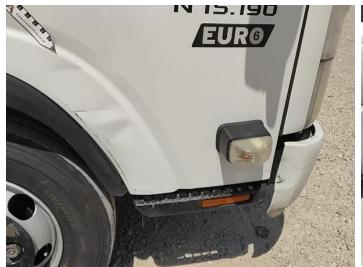

### **Damage Photos**

1: Bumper Front Dented Between 10mm + 30mm

2: Bumper Front Scratched Over 25mm Not Thru Paint

3: Bonnet Chipped Multiple Chips

4: Panel Front Dented With Paint Damage

5: Screen Front Chipped UpTo 10mm

6: Bumper Front Scratched Over 25mm Not Thru Paint

7: Door Mirror Assy nsf Scuffed (Unpainted) UpTo 100mm

8: Other N/A N/A

9: Door nsr Poor Previous Repair Poor Paint

10: Qtr Panel nsr Poor Previous Repair Poor Colour