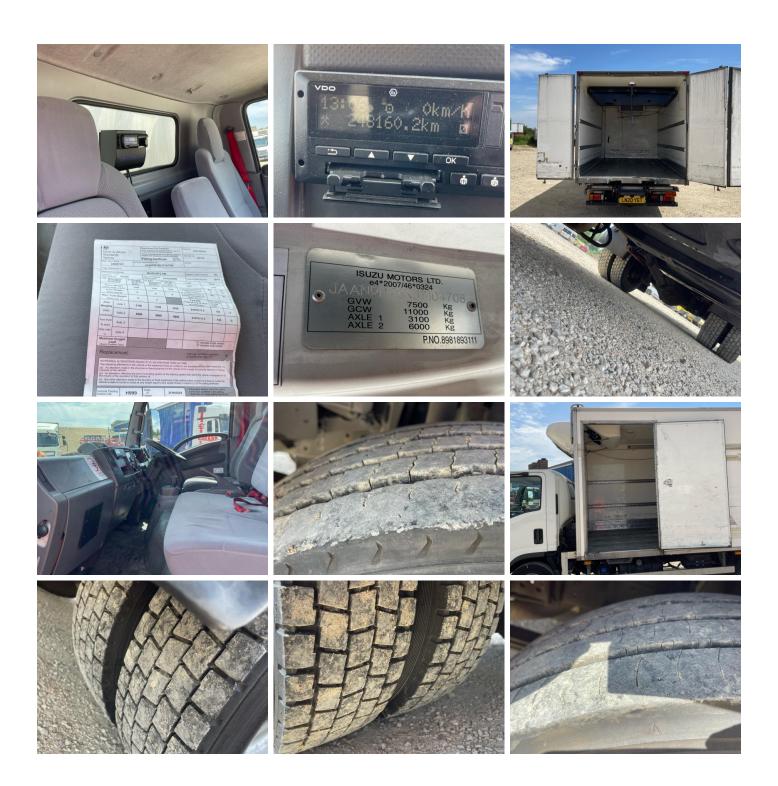

## Isuzu Forward N75.190

| Inspection      |                      | Vehicle    |                   |                 |          |
|-----------------|----------------------|------------|-------------------|-----------------|----------|
| Serious Damage? | No                   | VAT        | Plus VAT          |                 |          |
|                 | _                    | V5         | To Follow         |                 |          |
| Details         |                      |            |                   |                 |          |
| Reg. date       | 01/03/2020           | VIN        | JAANPR75KJ7104708 | Axle Combi      | 4x2      |
| Year            | 2020                 | Body Style | Fridge Box        | Rear Suspension | Steel    |
| Mileage         | 248,160 Km Warranted | MOT Due    | 31/03/2026        | Rear Doors      | Barn     |
| Fuel Type       | Diesel               | Cab Type   | DAY CAB           | Tail Lift       | Tuckaway |
| Colour          | WHITE                | Gearbox    | AUTOMATIC         |                 |          |

#### **Tyres**

| NSF   | NSI1 | NSI2 | NSI3 | NSI4 |  |
|-------|------|------|------|------|--|
| OSF   | OSI1 | OSI2 | OSI3 | OSI4 |  |
| Spare | NSO1 | NSO2 | NSO3 | NSO4 |  |
|       | OS01 | OSO2 | OSO3 | OSO4 |  |

#### **Photos**