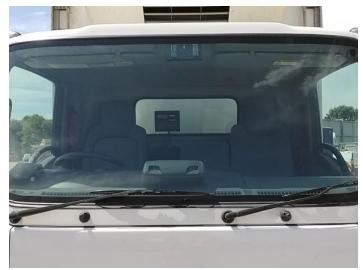

ed | MOT Due    | 31/03/2026        | Rear Doors      | Barn     |
| Fuel Type       | Diesel               | Cab Type   | DAY CAB           | Tail Lift       | Tuckaway |
| Colour          | WHITE                | Gearbox    | AUTOMATIC         |                 |          |

#### GAH FRIDGE UNIT, SIDE LOADING DOOR

#### **Tyres**

| NSF   | NSI1 | NSI2 | NSI3 | NSI4 |  |
|-------|------|------|------|------|--|
| OSF   | OSI1 | OSI2 | OSI3 | OSI4 |  |
| Spare | NSO1 | NSO2 | NSO3 | NSO4 |  |
|       | OS01 | OSO2 | OSO3 | OSO4 |  |

#### **Photos**















## **Condition Check**



### **Damage Photos**



1: Bumper Front Dented Between 10mm + 30mm



2: Bumper Front Scratched Over 25mm Not Thru Paint



3: Bonnet Chipped Multiple Chips



4: Panel Front Dented With Paint Damage



5: Screen Front Chipped UpTo 10mm



6: Bumper Front Scratched Over 25mm Not Thru Paint



7: Door Mirror Assy nsf Scuffed (Unpainted) UpTo 100mm



8: Other N/A N/A



9: Door nsr Poor Previous Repair Poor Paint



10: Qtr Panel nsr Poor Previous Repair Poor Colour



11: Qtr Panel nsr Poor Previous Repair Poor Paint



12: Qtr Panel nsr Scratched Over 25mm Not Thru Paint



13: Door nsr Hole Over 10mm



14: Door osr Hole Over 10mm



15: Qtr Panel osr Scratched Over 25mm Not Thru Paint



16: Qtr Panel osr Poor Previous Repair Poor Paint



17: Door osf Dented With Paint Damage



18: Seat Base Cover osf Holed Over 3mm

#### Interior

| Carpet Condition Seat Condition | Average<br>Average |    | Upholstery Condition<br>Odour | Average -              |       |
|------------------------