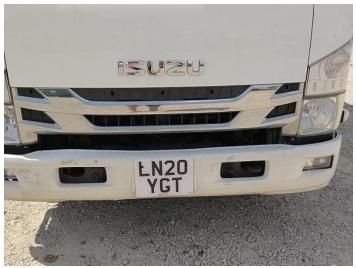

| 2020                 | Body Style | Fridge Box        | Rear Suspension | Steel    |
| Mileage         | 248,160 Km Warranted | MOT Due    | 31/03/2026        | Rear Doors      | Barn     |
| Fuel Type       | Diesel               | Cab Type   | DAY CAB           | Tail Lift       | Tuckaway |
| Colour          | WHITE                | Gearbox    | AUTOMATIC         |                 |          |

#### GAH FRIDGE UNIT, SIDE LOADING DOOR

#### **Tyres**

| NSF   | NSI1 | NSI2 | NSI3 | NSI4 |  |
|-------|------|------|------|------|--|
| OSF   | OSI1 | OSI2 | OSI3 | OSI4 |  |
| Spare | NSO1 | NSO2 | NSO3 | NSO4 |  |
|       | OS01 | OSO2 | OSO3 | OSO4 |  |

#### **Photos**















## **Condition Check**



### **Damage Photos**



1: Bumper Front Dented Between 10mm + 30mm



2: Bumper Front Scratched Over 25mm Not Thru Paint



3: Bonnet Chipped Multiple Chips



4: Panel Front Dented With Paint Damage



5: Screen Front Chipped UpTo 10mm



6: Bumper Front Scratched Over 25mm Not Thru Paint



7: Door Mirror Assy nsf Scuffed (Unpainted) UpTo 100mm



8: Other N/A N/A



9: Door nsr Poor Previous Repair Poor Paint



10: Qtr Panel nsr Poor Previous Repair Poor Colour



11: Qtr Panel nsr Poor Previous Repair Poor Paint



12: Qtr Panel nsr Scratched Over 25mm Not Thru Paint



13: Door nsr Hole Over 10mm



14: Door osr Hole Over 10mm



15: Qtr Panel osr Scratched Over 25mm Not Thru Paint



16: Qtr Panel osr Poor Previous Repair Poor Paint



17: Door osf Dented With Paint Damage



18: Seat Base Cover osf Holed Over 3mm

#### Interior

| Carpet Condition