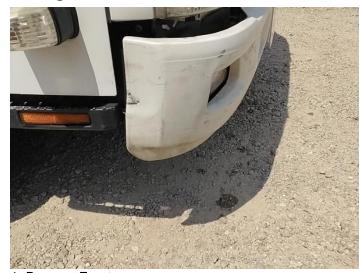

### **Damage Photos**

1: Bumper Front Dented Between 10mm + 30mm

2: Bumper Front Scratched Over 25mm Not Thru Paint

3: Bonnet Chipped Multiple Chips

4: Panel Front Dented With Paint Damage

5: Screen Front Chipped UpTo 10mm