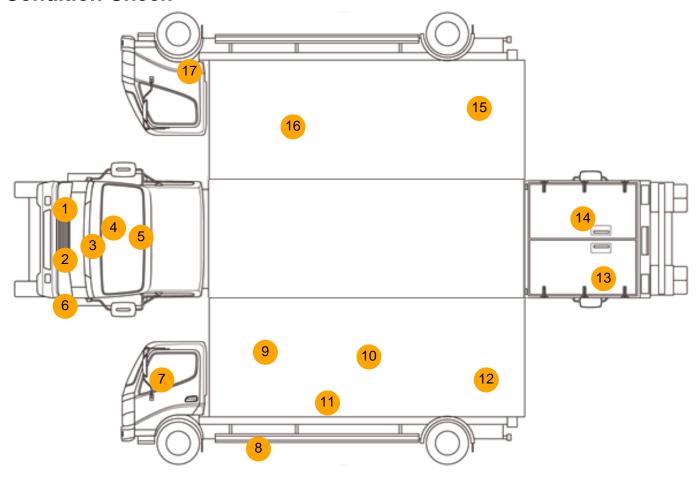

## **Condition Check**

### **Damage Photos**

1: Bumper Front Dented Between 10mm + 30mm

2: Bumper Front Scratched Over 25mm Not Thru Paint

3: Bonnet Chipped Multiple Chips

4: Panel Front Dented With Paint Damage

5: Screen Front Chipped UpTo 10mm

6: Bumper Front Scratched Over 25mm Not Thru Paint

7: Door Mirror Assy nsf Scuffed (Unpainted) UpTo 100mm

8: Other N/A N/A

9: Door nsr Poor Previous Repair Poor Paint

10: Qtr Panel nsr Poor Previous Repair Poor Colour

11: Qtr Panel nsr Poor Previous Repair Poor Paint

12: Qtr Panel nsr Scratched Over 25mm Not Thru Paint

13: Door nsr Hole Over 10mm

14: Door osr Hole Over 10mm

15: Qtr Panel osr Scratched Over 25mm Not Thru Paint

16: Qtr Panel osr Poor Previous Repair Poor Paint

17: Door osf Dented With Paint Damage

18: Seat Base Cover osf Holed Over 3mm