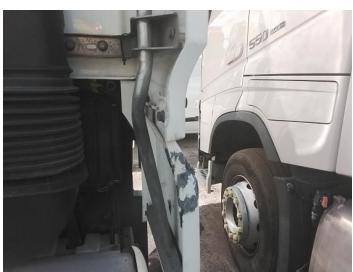

### **Damage Photos**

1: Bonnet Chipped Multiple Chips

2: Bumper Front Chipped Multiple Chips

3: Panel Front Scratched Over 25mm Thru Paint

4: Qtr Panel Trim os Broken Replace

5: Door osf Chipped Multiple Chips