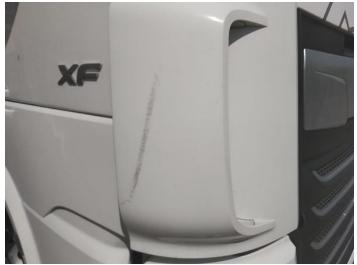

### **Damage Photos**

1: Bonnet Chipped Multiple Chips

2: Bumper Front Chipped Multiple Chips

3: Panel Front Scratched Over 25mm Thru Paint

4: Qtr Panel Trim os Broken Replace

5: Door osf Chipped Multiple Chips