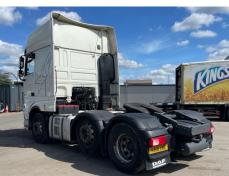

### **Daf XF 530**

| Inspection      |                             | Vehicle    |                   |                 |                |
|-----------------|-----------------------------|------------|-------------------|-----------------|----------------|
| Serious Damage? | No                          | VAT        | Plus VAT          |                 |                |
|                 |                             | V5         | Present           |                 |                |
| Details         |                             |            |                   |                 |                |
| Reg. date       | 24/05/2018                  | VIN        | XLRTGH4300G209627 | Axle Combi      | 6x2            |
| Year            | 2018                        | Body Style | Tractor Unit      | Steering Combi  | Mid-Lif Steert |
| Mileage         | 804,000 Km Not<br>Warranted | MOT Due    | 30/04/2026        | Rear Suspension | Air            |
|                 |                             | Cab Type   | SUPER SPACE CAB   |                 |                |
| Fuel Type       | Diesel                      | Gearbox    | AUTOMATIC         |                 |                |
| Colour          | WHITE                       |            |                   |                 |                |

### **Photos**