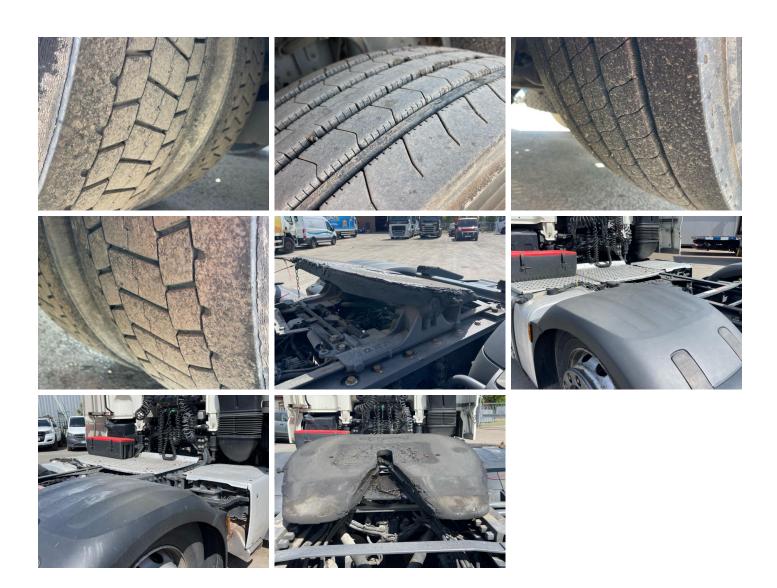

#### **Tyres**

| NSF   | NSI1 | NSI2 | NSI3 | NSI4 |   |
|-------|------|------|------|------|---|
| OSF   | OSI1 | OSI2 | OSI3 | OSI4 |   |
| Spare | NSO1 | NSO2 | NSO3 | NSO4 | _ |
|       | OS01 | OSO2 | OSO3 | OSO4 |   |

#### **SLIDING 5TH WHEEL**