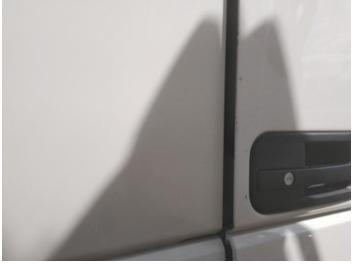

### **Damage Photos**

1: Bonnet Chipped Multiple Chips

2: Bumper Front Chipped Multiple Chips

3: Panel Front Scratched Over 25mm Thru Paint

4: Qtr Panel Trim os Broken Replace

5: Door osf Chipped Multiple Chips

6: Door osf Scratched Over 25mm Thru Paint

7: Seat Base Cover osf Holed Over 3mm