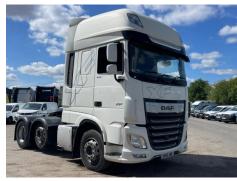

### **Daf XF 530**

| Inspection      |                             | Vehicle    |                   |                 |                |
|-----------------|-----------------------------|------------|-------------------|-----------------|----------------|
| Serious Damage? | No                          | VAT        | Plus VAT          |                 |                |
|                 |                             | V5         | Present           |                 |                |
| Details         |                             |            |                   |                 |                |
| Reg. date       | 24/05/2018                  | VIN        | XLRTGH4300G209627 | Axle Combi      | 6x2            |
| Year            | 2018                        | Body Style | Tractor Unit      | Steering Combi  | Mid-Lif Steert |
| Mileage         | 804,000 Km Not<br>Warranted | MOT Due    | 30/04/2026        | Rear Suspension | Air            |
|                 |                             | Cab Type   | SUPER SPACE CAB   |                 |                |
| Fuel Type       | Diesel                      | Gearbox    | AUTOMATIC         |                 |                |
| Colour          | WHITE                       |            |                   |                 |                |

### **Photos**