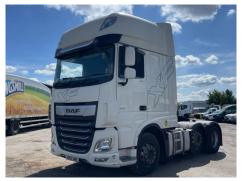

### **Daf XF 530**

| Inspection      |                             | Vehicle    |                   |                 |                |
|-----------------|-----------------------------|------------|-------------------|-----------------|----------------|
| Serious Damage? | No                          | VAT        | Plus VAT          |                 |                |
|                 |                             | V5         | Present           |                 |                |
| Details         |                             |            |                   |                 |                |
| Reg. date       | 24/05/2018                  | VIN        | XLRTGH4300G209627 | Axle Combi      | 6x2            |
| Year            | 2018                        | Body Style | Tractor Unit      | Steering Combi  | Mid-Lif Steert |
| Mileage         | 804,000 Km Not<br>Warranted | MOT Due    | 30/04/2026        | Rear Suspension | Air            |
|                 |                             | Cab Type   | SUPER SPACE CAB   |                 |                |
| Fuel Type       | Diesel                      | Gearbox    | AUTOMATIC         |                 |                |
| Colour          | WHITE                       |            |                   |                 |                |

### **Photos**