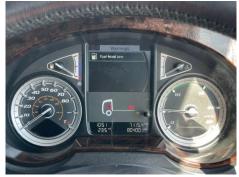

### **Daf XF 530**

| Inspection      |                             | Vehicle    |                   |                 |                |
|-----------------|-----------------------------|------------|-------------------|-----------------|----------------|
| Serious Damage? | No                          | VAT        | Plus VAT          |                 |                |
|                 |                             | V5         | Present           |                 |                |
| Details         |                             |            |                   |                 |                |
| Reg. date       | 24/05/2018                  | VIN        | XLRTGH4300G209627 | Axle Combi      | 6x2            |
| Year            | 2018                        | Body Style | Tractor Unit      | Steering Combi  | Mid-Lif Steert |
| Mileage         | 804,000 Km Not<br>Warranted | MOT Due    | 30/04/2026        | Rear Suspension | Air            |
|                 |                             | Cab Type   | SUPER SPACE CAB   |                 |                |
| Fuel Type       | Diesel                      | Gearbox    | AUTOMATIC         |                 |                |
| Colour          | WHITE                       |            |                   |                 |                |