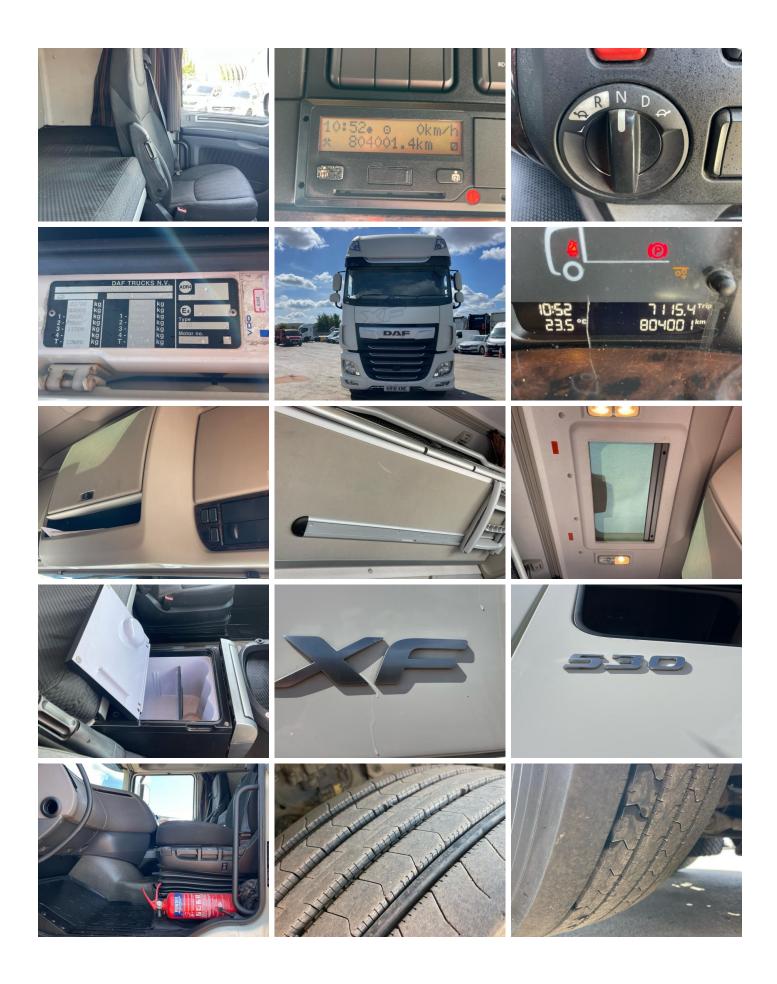

### **Photos**

### **Daf XF 530**

| Inspection      |                             | Vehicle    |                   |                 |                |
|-----------------|-----------------------------|------------|-------------------|-----------------|----------------|
| Serious Damage? | No                          | VAT        | Plus VAT          |                 |                |
|                 |                             | V5         | Present           |                 |                |
| Details         |                             |            |                   |                 |                |
| Reg. date       | 24/05/2018                  | VIN        | XLRTGH4300G209627 | Axle Combi      | 6x2            |
| Year            | 2018                        | Body Style | Tractor Unit      | Steering Combi  | Mid-Lif Steert |
| Mileage         | 804,000 Km Not<br>Warranted | MOT Due    | 30/04/2026        | Rear Suspension | Air            |
|                 |                             | Cab Type   | SUPER SPACE CAB   |                 |                |
| Fuel Type       | Diesel                      | Gearbox    | AUTOMATIC         |                 |                |
| Colour          | WHITE                       |            |                   |                 |                |