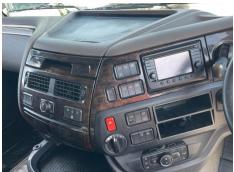

### **Features**

- Cruise controlFront electric windows
- Digital radioCentral locking
- Radio/CDCloth seat trim
- Air conditioning