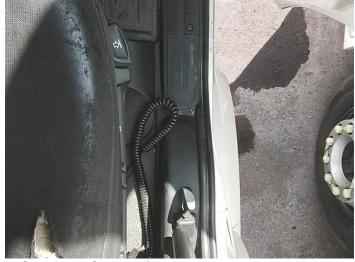

### **Damage Photos**

1: Bonnet Chipped Multiple Chips

2: Bumper Front Chipped Multiple Chips

3: Panel Front Scratched Over 25mm Thru Paint

4: Qtr Panel Trim os Broken Replace

5: Door osf Chipped Multiple Chips

6: Door osf Scratched Over 25mm Thru Paint

7: Seat Base Cover osf Holed Over 3mm