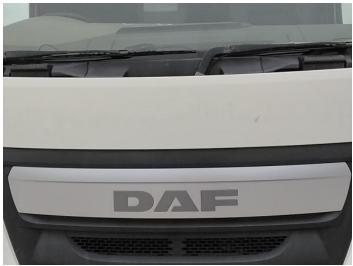

## **Damage Photos**

1: Grille Front Broken Replace

2: Bonnet Chipped Multiple Chips

3: Bumper Front Dented Between 10mm + 30mm

4: Screen Front Chipped Over 10mm

5: Other N/A N/A

6: Other N/A N/A

7: Other N/A N/A