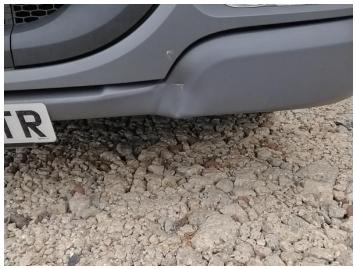

## **Damage Photos**

1: Grille Front Broken Replace

2: Bonnet Chipped Multiple Chips

3: Bumper Front Dented Between 10mm + 30mm

4: Screen Front Chipped Over 10mm

5: Other N/A N/A

6: Other N/A N/A

7: Other N/A N/A