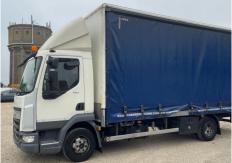

### **DAF LF 150**

| Inspection      |                      | Vehicle    |                   |                 |       |
|-----------------|----------------------|------------|-------------------|-----------------|-------|
| Serious Damage? | No                   | VAT        | Plus VAT          |                 |       |
|                 |                      | V5         | To Follow         | -<br>-          |       |
| Details         |                      |            |                   |                 |       |
| Reg. date       | 23/09/2016           | VIN        | XLRAEL1500L453469 | Axle Combi      | 4x2   |
| Year            | 2016                 | Body Style | Curtainside       | Rear Suspension | Steel |
| Mileage         | 616,217 Km Warranted | MOT Due    | 30/04/2026        | Rear Doors      | Barn  |
| Fuel Type       | Diesel               | Cab Type   | DAY CAB           | -               |       |
| Colour          | WHITE                | Gearbox    | MANUAL            | <del>-</del>    |       |
|                 |                      |            |                   | -               |       |

#### **Photos**