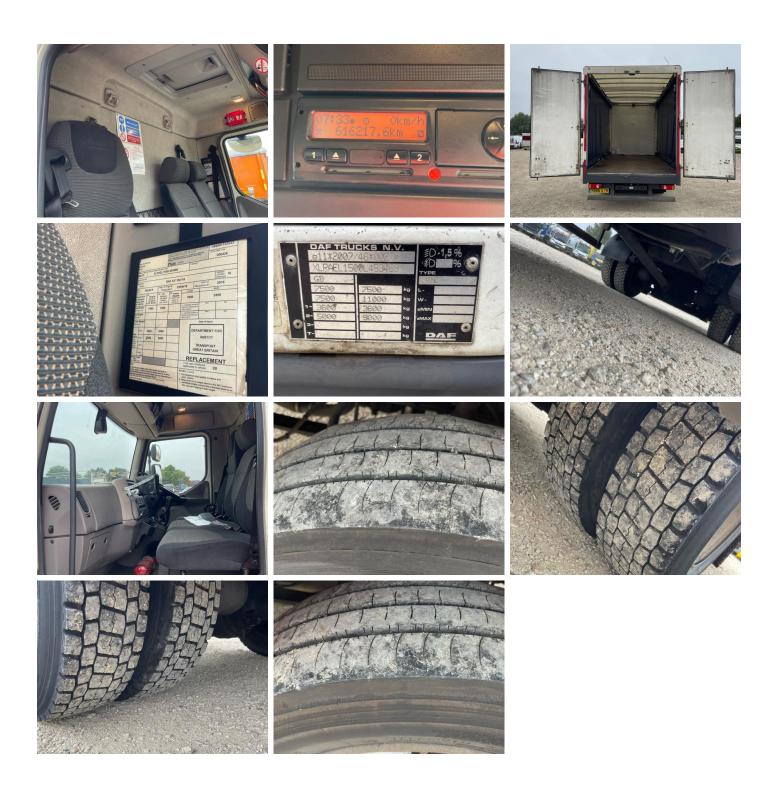

### **DAF LF 150**

| Inspection      |                      | Vehicle    |                   |                 |       |
|-----------------|----------------------|------------|-------------------|-----------------|-------|
| Serious Damage? | No                   | VAT        | Plus VAT          |                 |       |
|                 |                      | V5         | To Follow         | -<br>-          |       |
| Details         |                      |            |                   |                 |       |
| Reg. date       | 23/09/2016           | VIN        | XLRAEL1500L453469 | Axle Combi      | 4x2   |
| Year            | 2016                 | Body Style | Curtainside       | Rear Suspension | Steel |
| Mileage         | 616,217 Km Warranted | MOT Due    | 30/04/2026        | Rear Doors      | Barn  |
| Fuel Type       | Diesel               | Cab Type   | DAY CAB           | -               |       |
| Colour          | WHITE                | Gearbox    | MANUAL            | <del>-</del>    |       |
|                 |                      |            |                   | -               |       |

#### Tyres

| NSF   | NSI1 | NSI2 | NSI3 | NSI4 |  |
|-------|------|------|------|------|--|
| OSF   | OSI1 | OSI2 | OSI3 | OSI4 |  |
| Spare | NSO1 | NSO2 | NSO3 | NSO4 |  |
|       | OS01 | OSO2 | OSO3 | OSO4 |  |

#### **Photos**