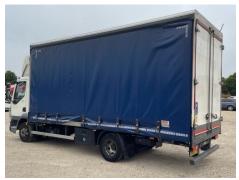

### **DAF LF 150**

| Inspection      |                      | Vehicle    |                   |                 |       |
|-----------------|----------------------|------------|-------------------|-----------------|-------|
| Serious Damage? | No                   | VAT        | Plus VAT          |                 |       |
|                 |                      | V5         | To Follow         | -<br>-          |       |
| Details         |                      |            |                   |                 |       |
| Reg. date       | 23/09/2016           | VIN        | XLRAEL1500L453469 | Axle Combi      | 4x2   |
| Year            | 2016                 | Body Style | Curtainside       | Rear Suspension | Steel |
| Mileage         | 616,217 Km Warranted | MOT Due    | 30/04/2026        | Rear Doors      | Barn  |
| Fuel Type       | Diesel               | Cab Type   | DAY CAB           | -               |       |
| Colour          | WHITE                | Gearbox    | MANUAL            | <del>-</del>    |       |
|                 |                      |            |                   | -               |       |

#### **Photos**