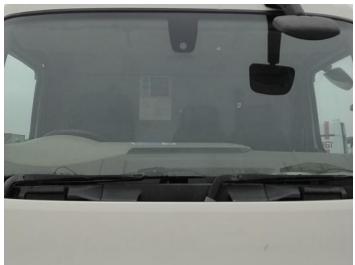

## **Damage Photos**

1: Grille Front Broken Replace

2: Bonnet Chipped Multiple Chips

3: Bumper Front Dented Between 10mm + 30mm

4: Screen Front Chipped Over 10mm

5: Other N/A N/A

6: Other N/A N/A

7: Other N/A N/A