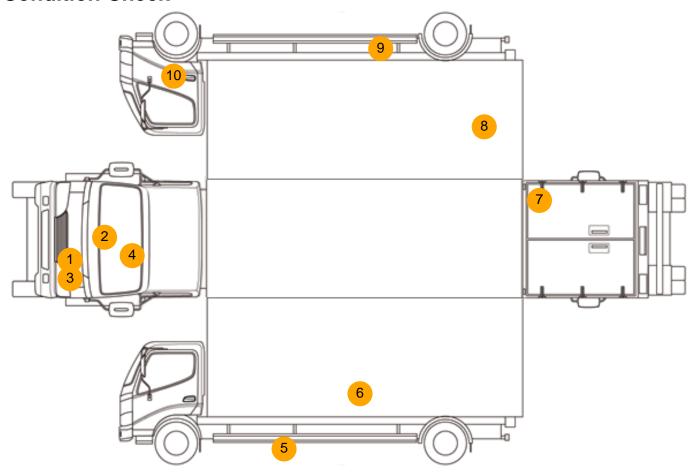

## **Condition Check**

## **Damage Photos**

1: Grille Front Broken Replace

2: Bonnet Chipped Multiple Chips

3: Bumper Front Dented Between 10mm + 30mm

4: Screen Front Chipped Over 10mm

5: Other N/A N/A

6: Other N/A N/A

7: Other N/A N/A

8: Other N/A N/A

9: Other N/A N/A

10: Door osf Scratched UpTo 25mm Thru Paint