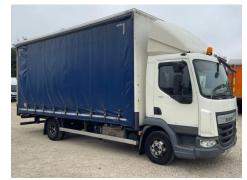

### **DAF LF 150**

| Inspection      |                      | Vehicle    |                   |                 |       |
|-----------------|----------------------|------------|-------------------|-----------------|-------|
| Serious Damage? | No                   | VAT        | Plus VAT          |                 |       |
|                 |                      | V5         | To Follow         | -<br>-          |       |
| Details         |                      |            |                   |                 |       |
| Reg. date       | 23/09/2016           | VIN        | XLRAEL1500L453469 | Axle Combi      | 4x2   |
| Year            | 2016                 | Body Style | Curtainside       | Rear Suspension | Steel |
| Mileage         | 616,217 Km Warranted | MOT Due    | 30/04/2026        | Rear Doors      | Barn  |
| Fuel Type       | Diesel               | Cab Type   | DAY CAB           | -               |       |
| Colour          | WHITE                | Gearbox    | MANUAL            | <del>-</del>    |       |
|                 |                      |            |                   | -               |       |

#### **Photos**