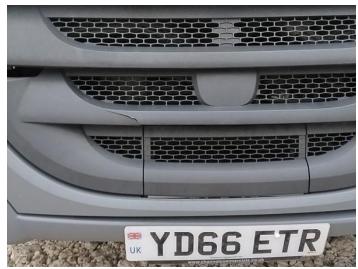

## **Damage Photos**

1: Grille Front Broken Replace

2: Bonnet Chipped Multiple Chips

3: Bumper Front Dented Between 10mm + 30mm

4: Screen Front Chipped Over 10mm

5: Other N/A N/A

6: Other N/A N/A

7: Other N/A N/A