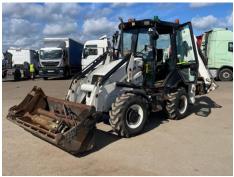

## **JCB 2CX SITE MASTER 4WS**

| hicle       |
|-------------|
| <u> Ini</u> |

| VAT | Plus VAT       |
|-----|----------------|
| V5  | Buyer To Apply |

#### **Details**

| 01/05/2015      | Fuel Type | Diesel                          | Body Style                                                                                        | Tractor with                                                                                                |
|-----------------|-----------|---------------------------------|---------------------------------------------------------------------------------------------------|-------------------------------------------------------------------------------------------------------------|
| 2015            | Colour    | White                           |                                                                                                   | Digger/Hoe                                                                                                  |
| 4,420 Hours Not | VIN       | JCB2CX4WT01709628               | Gearbox                                                                                           | MANUAL                                                                                                      |
|                 | 2015      | 2015 Colour 4,420 Hours Not VIN | 2015         Colour         White           4,420 Hours Not         VIN         JCB2CX4WT01709628 | 2015         Colour         White           4,420 Hours Not         VIN         JCB2CX4WT01709628   Gearbox |

#### \*DONCASTER\* PECKER ATTACHMENT, 2 X BUCKETS

**Tyres** 

NSF

NSR

OSF

OSR

Spare

### **Photos**