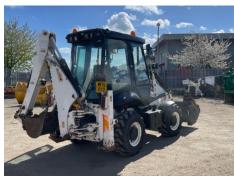

## **JCB 2CX SITE MASTER 4WS**

| hicle       |
|-------------|
| <u> Ini</u> |

| VAT | Plus VAT       |
|-----|----------------|
| V5  | Buyer To Apply |

#### **Details**

| 01/05/2015      | Fuel Type | Diesel                          | Body Style                                                                                        | Tractor with                                                                                                |
|-----------------|-----------|---------------------------------|---------------------------------------------------------------------------------------------------|-------------------------------------------------------------------------------------------------------------|
| 2015            | Colour    | White                           |                                                                                                   | Digger/Hoe                                                                                                  |
| 4,420 Hours Not | VIN       | JCB2CX4WT01709628               | Gearbox                                                                                           | MANUAL                                                                                                      |
|                 | 2015      | 2015 Colour 4,420 Hours Not VIN | 2015         Colour         White           4,420 Hours Not         VIN         JCB2CX4WT01709628 | 2015         Colour         White           4,420 Hours Not         VIN         JCB2CX4WT01709628   Gearbox |

#### \*DONCASTER\* PECKER ATTACHMENT, 2 X BUCKETS

**Tyres** 

NSF

NSR

OSF

OSR

Spare

### **Photos**