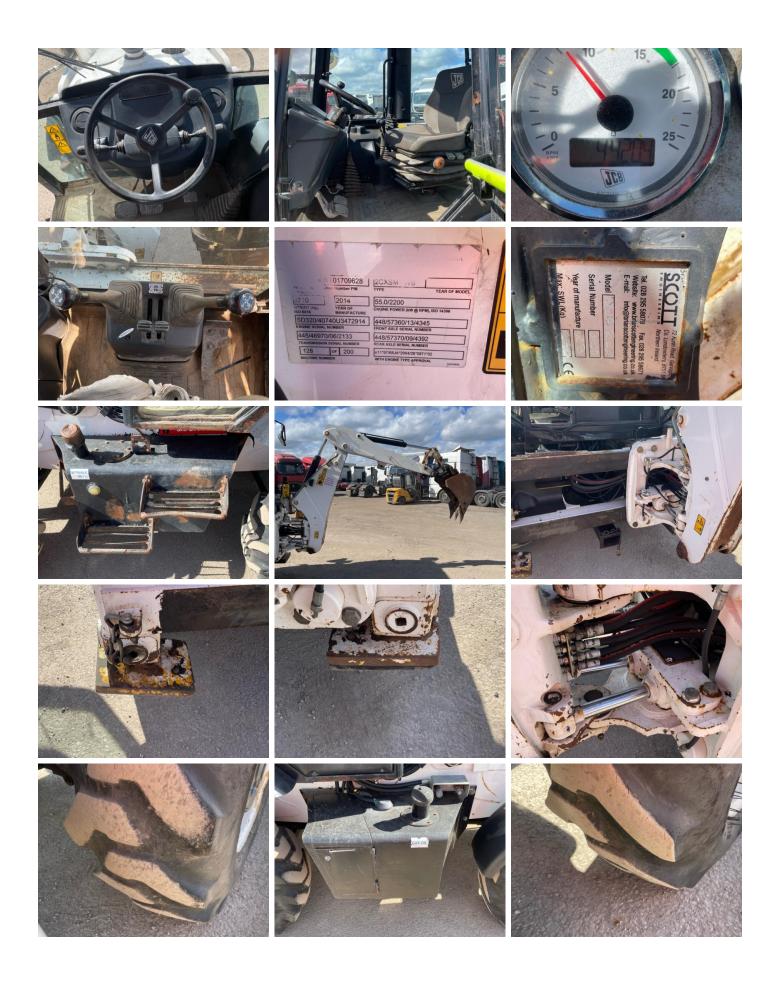

| Digger/Hoe                                                                                                  |
| 4,420 Hours Not | VIN       | JCB2CX4WT01709628               | Gearbox                                                                                           | MANUAL                                                                                                      |
|                 | 2015      | 2015 Colour 4,420 Hours Not VIN | 2015         Colour         White           4,420 Hours Not         VIN         JCB2CX4WT01709628 | 2015         Colour         White           4,420 Hours Not         VIN         JCB2CX4WT01709628   Gearbox |

#### \*DONCASTER\* PECKER ATTACHMENT, 2 X BUCKETS

**Tyres** 

NSF

NSR

OSF

OSR

Spare

### **Photos**