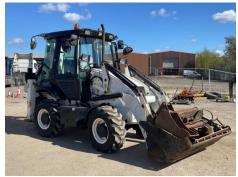

## **JCB 2CX SITE MASTER 4WS**

| hicle       |
|-------------|
| <u> Ini</u> |

| VAT | Plus VAT       |
|-----|----------------|
| V5  | Buyer To Apply |

#### **Details**

| 01/05/2015      | Fuel Type | Diesel                          | Body Style                                                                                        | Tractor with                                                                                                |
|-----------------|-----------|---------------------------------|---------------------------------------------------------------------------------------------------|-------------------------------------------------------------------------------------------------------------|
| 2015            | Colour    | White                           |                                                                                                   | Digger/Hoe                                                                                                  |
| 4,420 Hours Not | VIN       | JCB2CX4WT01709628               | Gearbox                                                                                           | MANUAL                                                                                                      |
|                 | 2015      | 2015 Colour 4,420 Hours Not VIN | 2015         Colour         White           4,420 Hours Not         VIN         JCB2CX4WT01709628 | 2015         Colour         White           4,420 Hours Not         VIN         JCB2CX4WT01709628   Gearbox |

#### \*DONCASTER\* PECKER ATTACHMENT, 2 X BUCKETS

**Tyres** 

NSF

NSR

OSF

OSR

Spare

### **Photos**