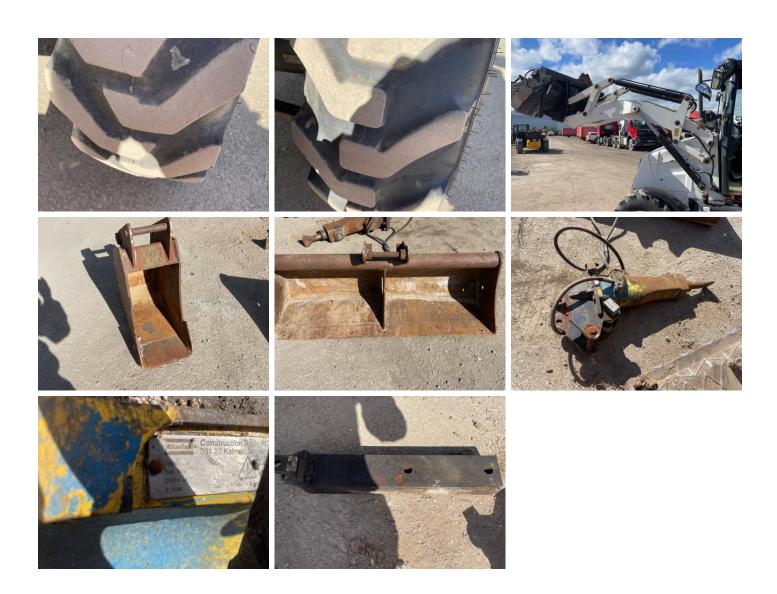

#### \*DONCASTER\* PECKER ATTACHMENT, 2 X BUCKETS

**Tyres** 

NSF

NSR

OSF

OSR

Spare

### **Photos**