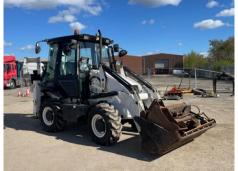

## **JCB 2CX SITE MASTER 4WS**

| hicle       |
|-------------|
| <u> Ini</u> |

| VAT | Plus VAT       |
|-----|----------------|
| V5  | Buyer To Apply |

#### **Details**

| 01/05/2015      | Fuel Type | Diesel                          | Body Style                                                                                        | Tractor with                                                                                                |
|-----------------|-----------|---------------------------------|---------------------------------------------------------------------------------------------------|-------------------------------------------------------------------------------------------------------------|
| 2015            | Colour    | White                           |                                                                                                   | Digger/Hoe                                                                                                  |
| 4,420 Hours Not | VIN       | JCB2CX4WT01709628               | Gearbox                                                                                           | MANUAL                                                                                                      |
|                 | 2015      | 2015 Colour 4,420 Hours Not VIN | 2015         Colour         White           4,420 Hours Not         VIN         JCB2CX4WT01709628 | 2015         Colour         White           4,420 Hours Not         VIN         JCB2CX4WT01709628   Gearbox |

#### \*DONCASTER\* PECKER ATTACHMENT, 2 X BUCKETS

**Tyres** 

NSF

NSR

OSF

OSR

Spare

### **Photos**