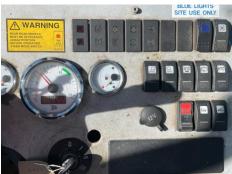

| Digger/Hoe                                                                                                  |
| 4,420 Hours Not | VIN       | JCB2CX4WT01709628               | Gearbox                                                                                           | MANUAL                                                                                                      |
|                 | 2015      | 2015 Colour 4,420 Hours Not VIN | 2015         Colour         White           4,420 Hours Not         VIN         JCB2CX4WT01709628 | 2015         Colour         White           4,420 Hours Not         VIN         JCB2CX4WT01709628   Gearbox |

#### \*DONCASTER\* PECKER ATTACHMENT, 2 X BUCKETS

**Tyres** 

NSF

NSR

OSF

OSR

Spare

### **Photos**