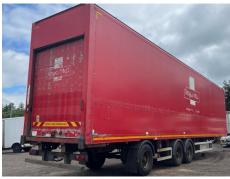

# **Cartwright BOX DOUBLE DECK**

| Inspection      |            | Vehicle    |                   |                 |            |
|-----------------|------------|------------|-------------------|-----------------|------------|
| Serious Damage? | No         | VAT        | Plus VAT          |                 |            |
|                 |            | V5         | To Follow         |                 |            |
| Details         |            |            |                   |                 |            |
| Reg. date       | 01/01/2014 | VIN        | SMWCV39SFEA140731 | Steering Combi  | Rear Steer |
| Year            | 2014       | Body Style | Trailer           | Rear Suspension | Air        |
| Mileage         | TBC        | MOT Due    | 31/10/2025        | Rear Doors      | Roller     |
| Fuel Type       |            | Brakes     | Disc              |                 |            |
| Colour          | RED        | Axle Combi | Tri               |                 |            |
|                 |            |            |                   |                 |            |

#### **Photos**