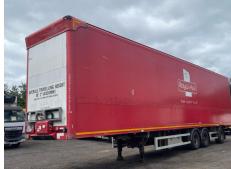

# **Cartwright BOX DOUBLE DECK**

| Inspection      |            | Vehicle    |                   |                 |            |
|-----------------|------------|------------|-------------------|-----------------|------------|
| Serious Damage? | No         | VAT        | Plus VAT          |                 |            |
|                 |            | V5         | To Follow         |                 |            |
| Details         |            |            |                   |                 |            |
| Reg. date       | 01/01/2014 | VIN        | SMWCV39SFEA140731 | Steering Combi  | Rear Steer |
| Year            | 2014       | Body Style | Trailer           | Rear Suspension | Air        |
| Mileage         | TBC        | MOT Due    | 31/10/2025        | Rear Doors      | Roller     |
| Fuel Type       |            | Brakes     | Disc              |                 |            |
| Colour          | RED        | Axle Combi | Tri               |                 |            |
|                 |            |            |                   |                 |            |

#### **Photos**