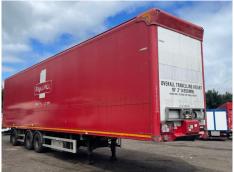

# **Cartwright BOX DOUBLE DECK**

| Inspection      |            | Vehicle    |                   |                 |            |
|-----------------|------------|------------|-------------------|-----------------|------------|
| Serious Damage? | No         | VAT        | Plus VAT          |                 |            |
|                 |            | V5         | To Follow         |                 |            |
| Details         |            |            |                   |                 |            |
| Reg. date       | 01/01/2014 | VIN        | SMWCV39SFEA140731 | Steering Combi  | Rear Steer |
| Year            | 2014       | Body Style | Trailer           | Rear Suspension | Air        |
| Mileage         | TBC        | MOT Due    | 31/10/2025        | Rear Doors      | Roller     |
| Fuel Type       |            | Brakes     | Disc              |                 |            |
| Colour          | RED        | Axle Combi | Tri               |                 |            |
|                 |            |            |                   |                 |            |

#### **Photos**