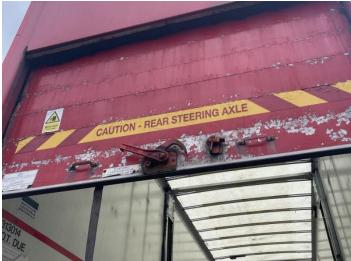

|
| Mileage         | TBC        | MOT Due    | 31/10/2025        | Rear Doors      | Roller     |
| Fuel Type       |            | Brakes     | Disc              |                 |            |
| Colour          | RED        | Axle Combi | Tri               |                 |            |
|                 |            |            |                   |                 |            |

<sup>\*</sup>BATTERY, ROPES, BRAKES REQ. ATTN.\* BPW AXLES

#### **Tyres**

| NSF   | NSI1 | NSI2 | NSI3 | NSI4 |  |
|-------|------|------|------|------|--|
| OSF   | OSI1 | OSI2 | OSI3 | OSI4 |  |
| Spare | NSO1 | NSO2 | NSO3 | NSO4 |  |
|       | OS01 | OSO2 | OSO3 | OSO4 |  |

#### **Photos**















## **Condition Check**



### **Damage Photos**



1: Qtr Panel osr Dented With Paint Damage



2: Tailgate Rusted Over 5mm



3: Qtr Panel nsrDentedWith Paint Damage



4: Bonnet Rusted Over 5mm

#### Interior

Carpet Condition - Seat Condition -

Upholstery Condition Odour -