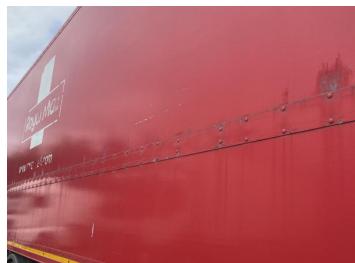

### **Damage Photos**

1: Qtr Panel osr Dented With Paint Damage

2: Tailgate Rusted Over 5mm

3: Qtr Panel nsrDentedWith Paint Damage

4: Bonnet Rusted Over 5mm