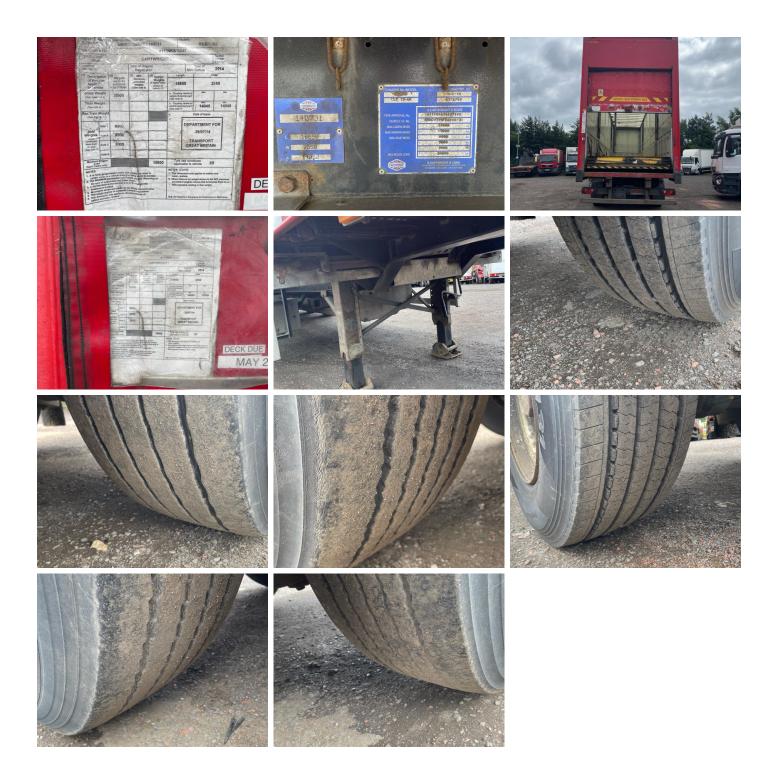

# **Cartwright BOX DOUBLE DECK**

| Inspection      |            | Vehicle    |                   |                 |            |
|-----------------|------------|------------|-------------------|-----------------|------------|
| Serious Damage? | No         | VAT        | Plus VAT          |                 |            |
|                 |            | V5         | To Follow         |                 |            |
| Details         |            |            |                   |                 |            |
| Reg. date       | 01/01/2014 | VIN        | SMWCV39SFEA140731 | Steering Combi  | Rear Steer |
| Year            | 2014       | Body Style | Trailer           | Rear Suspension | Air        |
| Mileage         | TBC        | MOT Due    | 31/10/2025        | Rear Doors      | Roller     |
| Fuel Type       |            | Brakes     | Disc              |                 |            |
| Colour          | RED        | Axle Combi | Tri               |                 |            |
|                 |            |            |                   |                 |            |

#### **Tyres**

| NSF   | NSI1 | NSI2 | NSI3 | NSI4 |  |
|-------|------|------|------|------|--|
| OSF   | OSI1 | OSI2 | OSI3 | OSI4 |  |
| Spare | NSO1 | NSO2 | NSO3 | NSO4 |  |
|       | OS01 | OSO2 | OSO3 | OSO4 |  |