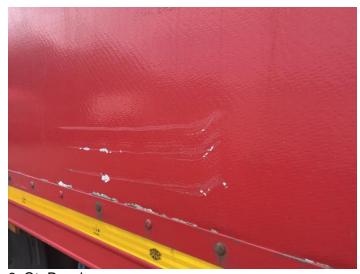

### **Damage Photos**

1: Qtr Panel osr Dented With Paint Damage

2: Tailgate Rusted Over 5mm

3: Qtr Panel nsrDentedWith Paint Damage

4: Bonnet Rusted Over 5mm