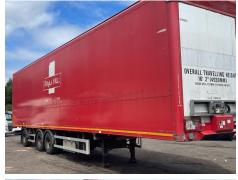

# **Cartwright BOX DOUBLE DECK**

| Inspection      |            | Vehicle    |                   |                 |            |
|-----------------|------------|------------|-------------------|-----------------|------------|
| Serious Damage? | No         | VAT        | Plus VAT          |                 |            |
|                 |            | V5         | To Follow         |                 |            |
| Details         |            |            |                   |                 |            |
| Reg. date       | 01/01/2014 | VIN        | SMWCV39SFEA140731 | Steering Combi  | Rear Steer |
| Year            | 2014       | Body Style | Trailer           | Rear Suspension | Air        |
| Mileage         | TBC        | MOT Due    | 31/10/2025        | Rear Doors      | Roller     |
| Fuel Type       |            | Brakes     | Disc              |                 |            |
| Colour          | RED        | Axle Combi | Tri               |                 |            |
|                 |            |            |                   |                 |            |

#### **Photos**