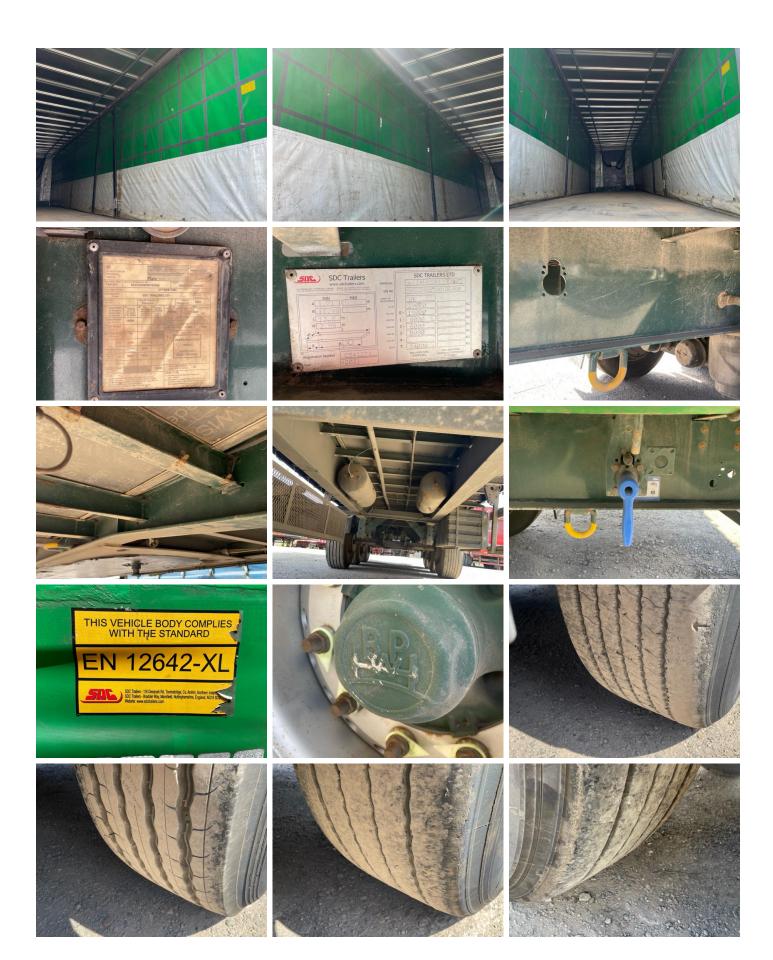

## BPW AXLES, RAISE & LOWER VALVE, FERRY LASHING RINGS, ENXL RATED

| Tyres               |  |
|---------------------|--|
| NSF                 |  |
| Tyres<br>NSF<br>NSR |  |
| OSF                 |  |
| OSR<br>Spare        |  |
| Spare               |  |

## **Photos**