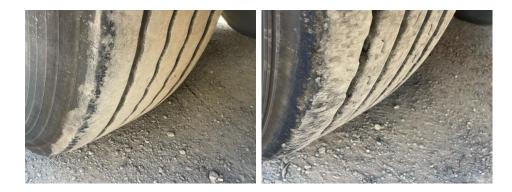

## BPW AXLES, RAISE & LOWER VALVE, FERRY LASHING RINGS, ENXL RATED

| Tyres               |  |
|---------------------|--|
| NSF                 |  |
| Tyres<br>NSF<br>NSR |  |
| OSF                 |  |
| OSR<br>Spare        |  |
| Spare               |  |

## **Photos**