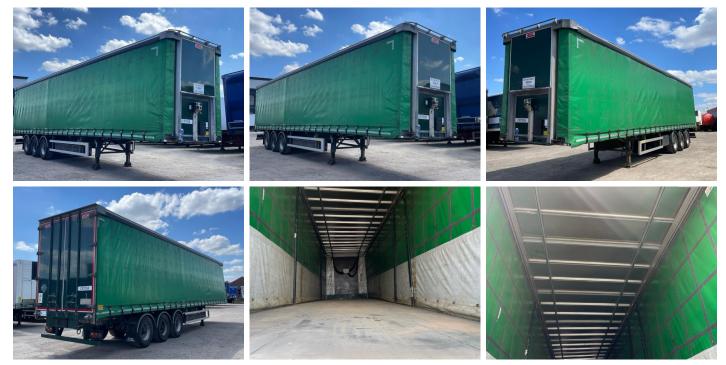

## SDC CURTAINSIDE

| Inspection | Vehicle |          |  |
|------------|---------|----------|--|
|            | VAT     | Plus VAT |  |
|            | V5      | N/A      |  |
| Details    |         |          |  |

| Reg. date | 01/01/2021 | Colour     | GREEN             | Brakes          | Drum |
|-----------|------------|------------|-------------------|-----------------|------|
| Year      | 2021       | VIN        | SDCCS45B300186460 | Axle Combi      | Tri  |
| Mileage   | TBC        | Body Style | Trailer           | Rear Suspension | Air  |
| Fuel Type |            | MOT Due    | 30/04/2026        | Rear Doors      | Barn |

## BPW AXLES, RAISE & LOWER VALVE, FERRY LASHING RINGS, ENXL RATED

| Tyres               |  |
|---------------------|--|
| NSF                 |  |
| Tyres<br>NSF<br>NSR |  |
| OSF                 |  |
| OSR<br>Spare        |  |
| Spare               |  |

## **Photos**