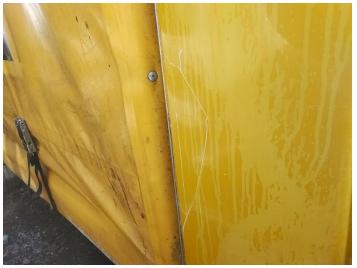

## **Damage Photos**

1: Bumper Front Scratched Over 100mm Thru Paint

2: Bonnet Dented With Paint Damage

3: Panel Front Scratched Over 25mm Thru Paint

4: Bumper Front Scratched Over 100mm Thru Paint

5: Door nsf Dented Over 30mm