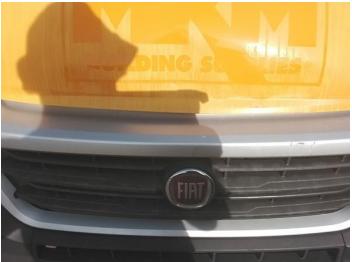

## **Damage Photos**

1: Bumper Front Scratched Over 100mm Thru Paint

2: Bonnet Dented With Paint Damage

3: Panel Front Scratched Over 25mm Thru Paint

4: Bumper Front Scratched Over 100mm Thru Paint

5: Door nsf Dented Over 30mm