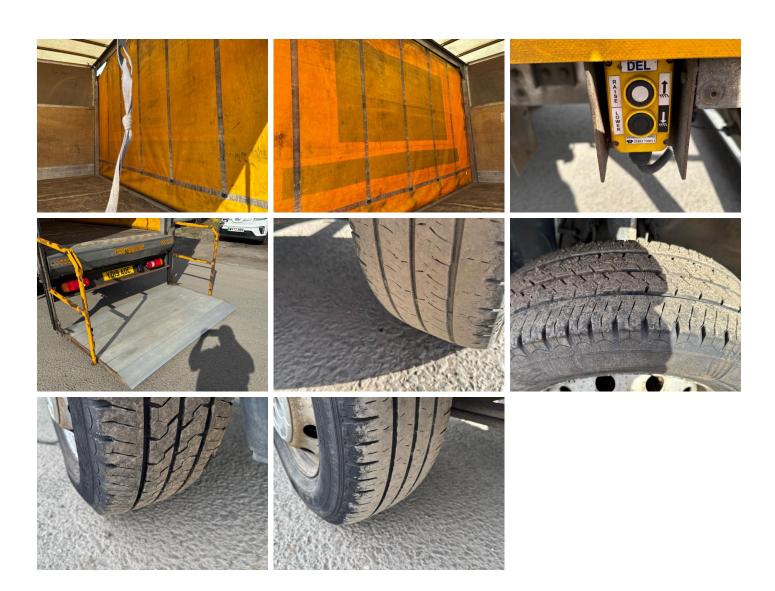

| 6       |
|                       | Warranted     | Number of stamps | 8                 | Tail Lift | Column  |
| Fuel Type             | Diesel        | <del></del>      |                   | -         |         |
|                       |               |                  |                   |           |         |

\*NON RUNNER - TURNS OVER WILL NOT START\* \*WARNING LIGHT ON DASH\* CURTAINSIDES, E/ **MIRRORS** 

| Tyres<br>NSF      |  |  |  |
|-------------------|--|--|--|
| NSR               |  |  |  |
| OSF               |  |  |  |
| NSR<br>OSF<br>OSR |  |  |  |
| Snare             |  |  |  |

### **Features**

- Bluetooth connection
- Digital radio · Passenger airbag Central locking
- Front electric windows · Cloth seat trim
- · Drivers airbag

#### **Photos**

















## **Condition Check**



## **Damage Photos**



1: Bumper Front Scratched Over 100mm Thru Paint



2: Bonnet Dented With Paint Damage



3: Panel Front Scratched Over 25mm Thru Paint



4: Bumper Front Scratched Over 100mm Thru Paint



5: Door nsf Dented Over 30mm



6: Door nsf Dented Over 30mm



7: Qtr Panel nsr Hole Over 10mm



8: Qtr Panel osr Hole Over 10mm



9: Qtr Panel Trim os Scuffed Over 25mm



10: Carpets Front Holed Over 3mm



11: Seat Base Cover osf Torn Over 3mm

#### Interior

| Carpet Condition | Poor | Upholstery Condition | OK |
|------------------|------|----------------------|----|
| Seat Condition   | Poor | Odour                | No |
|                  |      |                      |    |

Engine Runs Fault