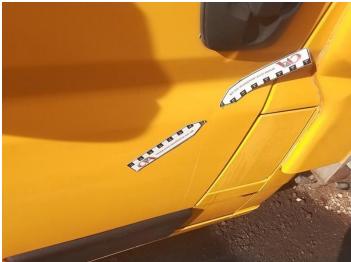

6: Door nsf Dented Over 30mm

7: Qtr Panel nsr Hole Over 10mm

8: Qtr Panel osr Hole Over 10mm

9: Qtr Panel Trim os Scuffed Over 25mm

10: Carpets Front Holed Over 3mm

11: Seat Base Cover osf Torn Over 3mm