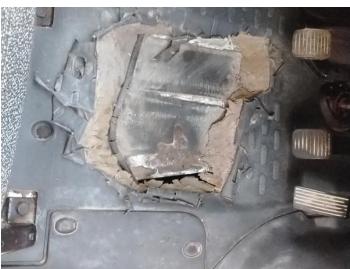

6: Door nsf Dented Over 30mm

7: Qtr Panel nsr Hole Over 10mm

8: Qtr Panel osr Hole Over 10mm

9: Qtr Panel Trim os Scuffed Over 25mm

10: Carpets Front Holed Over 3mm

11: Seat Base Cover osf Torn Over 3mm