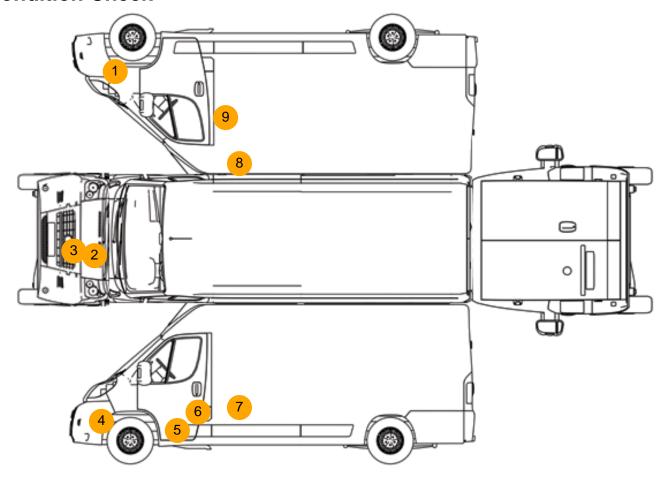

| Warranted     | Number of stamps | 8                 | Tail Lift | Column  |
| Fuel Type             | Diesel        | <del></del>      |                   | -         |         |
|                       |               |                  |                   |           |         |

\*NON RUNNER - TURNS OVER WILL NOT START\* \*WARNING LIGHT ON DASH\* CURTAINSIDES, E/ **MIRRORS** 

| Tyres<br>NSF      |  |  |  |
|-------------------|--|--|--|
| NSR               |  |  |  |
| OSF               |  |  |  |
| NSR<br>OSF<br>OSR |  |  |  |
| Snare             |  |  |  |

### **Features**

- Bluetooth connection
- Digital radio · Passenger airbag Central locking
- Front electric windows · Cloth seat trim
- · Drivers airbag

#### **Photos**

















## **Condition Check**



## **Damage Photos**



1: Bumper Front Scratched Over 100mm Thru Paint



2: Bonnet Dented With Paint Damage



3: Panel Front Scratched Over 25mm Thru Paint



4: Bumper Front Scratched Over 100mm Thru Paint



5: Door nsf Dented Over 30mm



6: Door nsf Dented Over 30mm



7: Qtr Panel nsr Hole Over 10mm



8: Qtr Panel osr Hole Over 10mm



9: Qtr Panel Trim os Scuffed Over 25mm



10: Carpets Front Holed Over 3mm



11: Seat Base Cover osf Torn Over 3mm

#### Interior

| Carpet Condition | Poor | Upholstery Condition | OK |
|------------------|------|----------------------|----|
| Seat Condition   | Poor | Odour                | No |
|                  |      |                      |    |

Engine Runs Fault