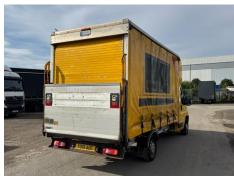

### Fiat Ducato 35 2.3 MULTIJET 130PS

| Non Runner Inspection |               | Vehicle          |                   |           |         |
|-----------------------|---------------|------------------|-------------------|-----------|---------|
| Serious Damage?       | No            | VAT              | Plus VAT          |           |         |
|                       |               | V5               | Present           | _         |         |
| Details               |               |                  |                   |           |         |
| Reg. date             | 26/06/2019    | Colour           | WHITE             | MOT Due   | Expired |
| Year                  | 2019          | VIN              | ZFA25000002J25796 | Gearbox   | MANUAL  |
| Mileage               | 178,391 Miles | Body Style       | Luton             | Gears     | 6       |
|                       | Warranted     | Number of stamps | 8                 | Tail Lift | Column  |
| Fuel Type             | Diesel        | <del></del>      |                   | -         |         |
|                       |               |                  |                   |           |         |

\*NON RUNNER - TURNS OVER WILL NOT START\* \*WARNING LIGHT ON DASH\* CURTAINSIDES, E/ **MIRRORS** 

| Tyres<br>NSF      |  |  |  |
|-------------------|--|--|--|
| NSR               |  |  |  |
| OSF               |  |  |  |
| NSR<br>OSF<br>OSR |  |  |  |
| Snare             |  |  |  |