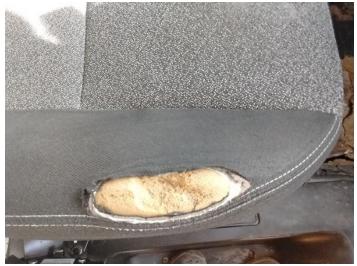

6: Door nsf Dented Over 30mm

7: Qtr Panel nsr Hole Over 10mm

8: Qtr Panel osr Hole Over 10mm

9: Qtr Panel Trim os Scuffed Over 25mm

10: Carpets Front Holed Over 3mm

11: Seat Base Cover osf Torn Over 3mm