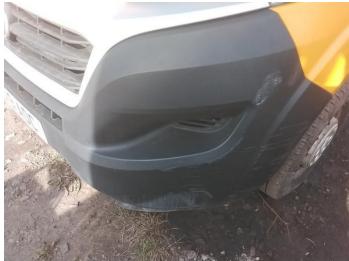

## **Damage Photos**

1: Bumper Front Scratched Over 100mm Thru Paint

2: Bonnet Dented With Paint Damage

3: Panel Front Scratched Over 25mm Thru Paint

4: Bumper Front Scratched Over 100mm Thru Paint

5: Door nsf Dented Over 30mm