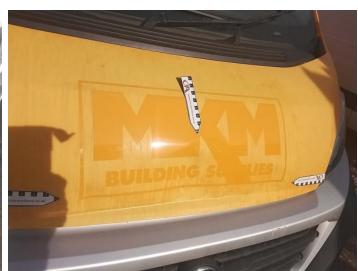

## **Damage Photos**

1: Bumper Front Scratched Over 100mm Thru Paint

2: Bonnet Dented With Paint Damage

3: Panel Front Scratched Over 25mm Thru Paint

4: Bumper Front Scratched Over 100mm Thru Paint

5: Door nsf Dented Over 30mm