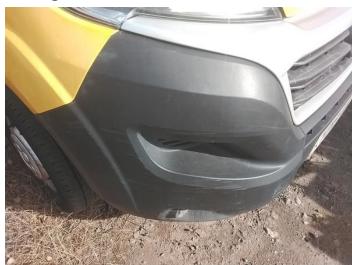

## **Damage Photos**

1: Bumper Front Scratched Over 100mm Thru Paint

2: Bonnet Dented With Paint Damage

3: Panel Front Scratched Over 25mm Thru Paint

4: Bumper Front Scratched Over 100mm Thru Paint

5: Door nsf Dented Over 30mm