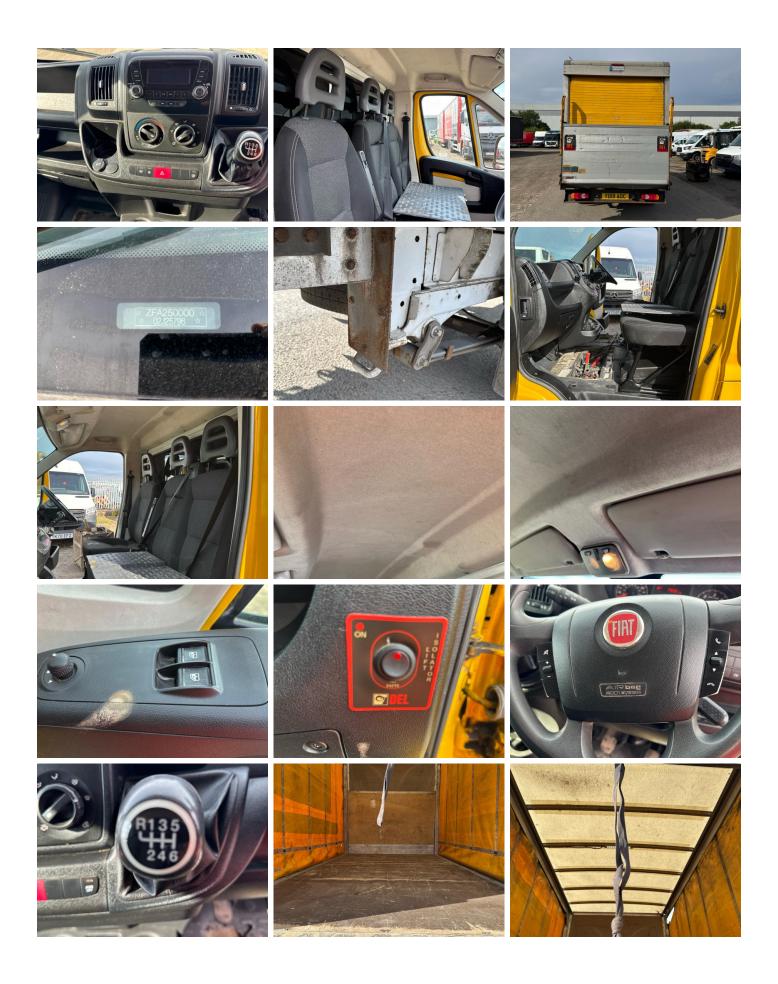

## **Damage Photos**

1: Bumper Front Scratched Over 100mm Thru Paint

2: Bonnet Dented With Paint Damage

3: Panel Front Scratched Over 25mm Thru Paint

4: Bumper Front Scratched Over 100mm Thru Paint

5: Door nsf Dented Over 30mm

6: Door nsf Dented Over 30mm

7: Qtr Panel nsr Hole Over 10mm

8: Qtr Panel osr Hole Over 10mm

9: Qtr Panel Trim os Scuffed Over 25mm

10: Carpets Front Holed Over 3mm

11: Seat Base Cover osf Torn Over 3mm

#### Interior

| Carpet Condition | Poor | Upholstery Condition | OK |
|------------------|------|----------------------|----|
| Seat Condition   | Poor | Odour                | No |
|                  |      |                      |    |