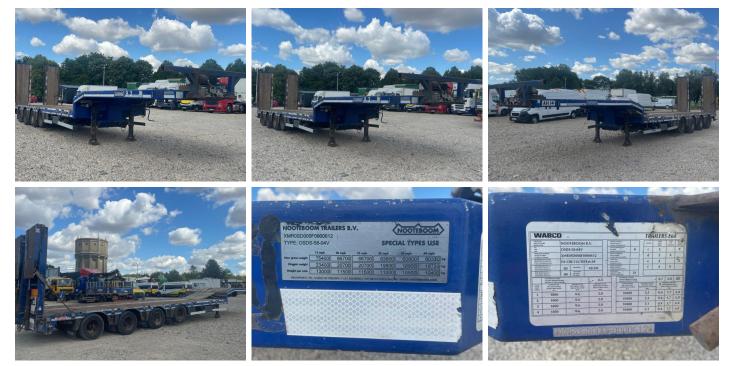

## **VEHICLE INSPECTION REPORT**



## **NOTEBOOM MACHINERY-CARRIER**

Inspection

 Vehicle

 VAT
 Plus VAT

 V5
 N/A

Details

| Reg. date | 01/01/2016 | Fuel Type |                   | Body Style | Trailer |  |
|-----------|------------|-----------|-------------------|------------|---------|--|
| Year      | 2016       | Colour    | BLUE              | Brakes     | Drum    |  |
| Mileage   | TBC        | VIN       | XMR0SD0O0F0000612 | Axle Combi | Quad    |  |

SAF AXLES, DOUBLE FLIP RAMPS, POSTS, SOCKETS, RAISE & LOWER VALVE, FERRY LASHING RINGS, TWIN REAR STEER, FRONT LIFT AXLE, WINCH

| Tyres        |  |  |  |
|--------------|--|--|--|
| Tyres<br>NSF |  |  |  |
| NSR          |  |  |  |
| OSF          |  |  |  |
| OSR          |  |  |  |
| Spare        |  |  |  |

## **Photos**