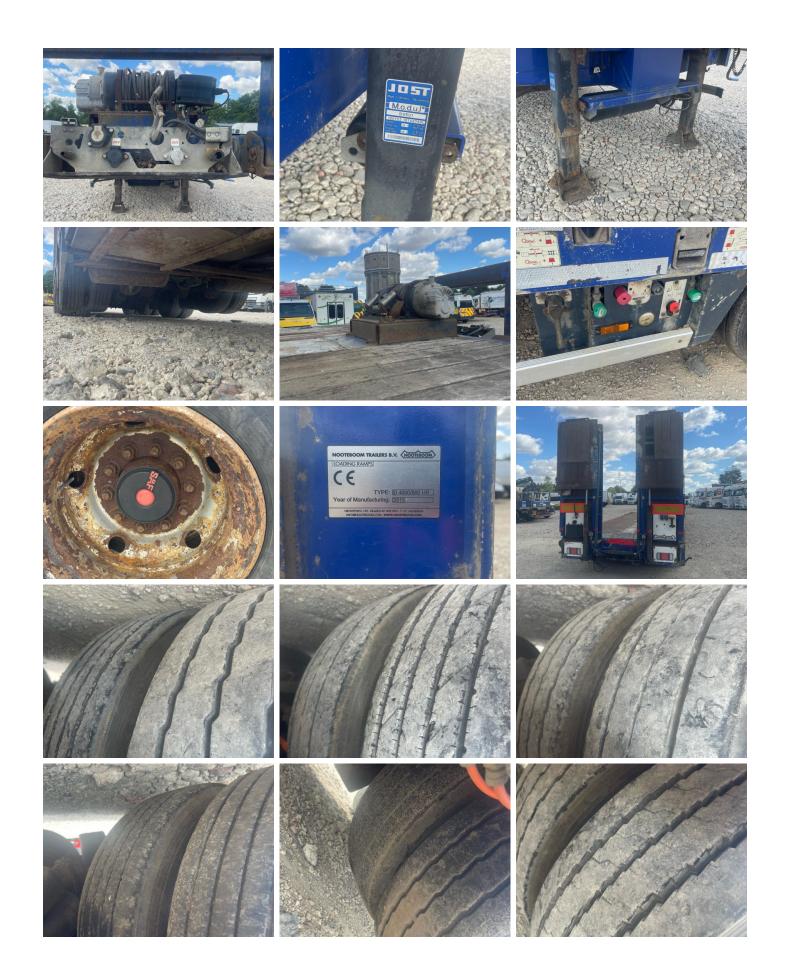

## **VEHICLE INSPECTION REPORT**



## **NOTEBOOM MACHINERY-CARRIER**

Inspection

 Vehicle

 VAT
 Plus VAT

 V5
 N/A

Details

| Reg. date | 01/01/2016 | Fuel Type |                   | Body Style | Trailer |  |
|-----------|------------|-----------|-------------------|------------|---------|--|
| Year      | 2016       | Colour    | BLUE              | Brakes     | Drum    |  |
| Mileage   | TBC        | VIN       | XMR0SD0O0F0000612 | Axle Combi | Quad    |  |

SAF AXLES, DOUBLE FLIP RAMPS, POSTS, SOCKETS, RAISE & LOWER VALVE, FERRY LASHING RINGS, TWIN REAR STEER, FRONT LIFT AXLE, WINCH

| Tyres        |  |  |  |
|--------------|--|--|--|
| Tyres<br>NSF |  |  |  |
| NSR          |  |  |  |
| OSF          |  |  |  |
| OSR          |  |  |  |
| Spare        |  |  |  |

## **Photos**