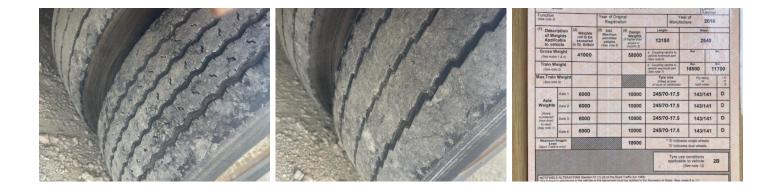

SAF AXLES, DOUBLE FLIP RAMPS, POSTS, SOCKETS, RAISE & LOWER VALVE, FERRY LASHING RINGS, TWIN REAR STEER, FRONT LIFT AXLE, WINCH

| Tyres        |  |  |  |
|--------------|--|--|--|
| Tyres<br>NSF |  |  |  |
| NSR          |  |  |  |
| OSF          |  |  |  |
| OSR          |  |  |  |
| Spare        |  |  |  |

## **Photos**