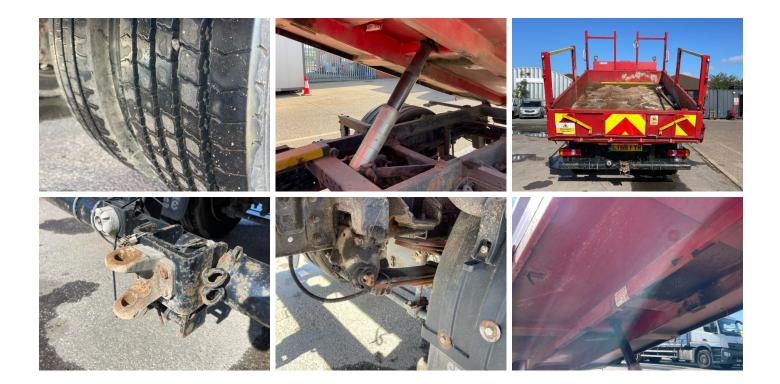

### SPENBOROUGH STEEL BODY TIPPING GEAR, WEIGH SYSTEM, WACKER PLATE LIFT ON N/S

| Tyres |      |      |      |      |
|-------|------|------|------|------|
| NSF   | NSI1 | NSI2 | NSI3 | NSI4 |
| OSF   | OSI1 | OSI2 | OSI3 | OSI4 |
| Spare | NSO1 | NSO2 | NSO3 | NSO4 |
|       | OS01 | OSO2 | OSO3 | OSO4 |

### Interior

| Carpet Condition<br>Seat Condition | OK<br>Poor |    | Upholstery Condition<br>Odour | Poor<br>- |    |
|------------------------------------|------------|----|-------------------------------|-----------|----|
| Engine Runs                        |            | OK | No Excessive Smoking          |           | OK |
| EML light illuminated              |            | OK | DPF light illuminated         |           | OK |
| ABS light illuminated              |            | OK |                               |           |    |