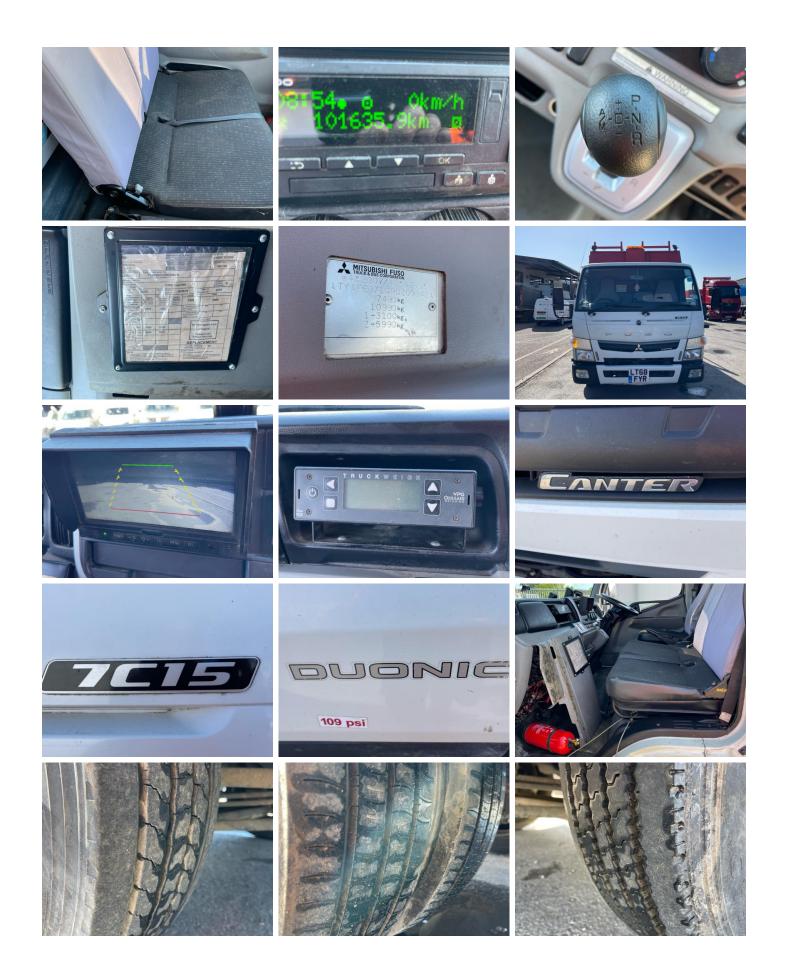

Details

| Reg. date | 28/09/2018           | Colour     | WHITE             | Cab Type        | DAY CAB   |
|-----------|----------------------|------------|-------------------|-----------------|-----------|
| Year      | 2018                 | VIN        | TYAFEB71GRDZ09842 | Gearbox         | AUTOMATIC |
| Mileage   | 101,635 Km Warranted | Body Style | Tipper            | Axle Combi      | 4x2       |
| Fuel Type | Diesel               | MOT Due    | 31/07/2025        | Rear Suspension | Steel     |

### SPENBOROUGH STEEL BODY TIPPING GEAR, WEIGH SYSTEM, WACKER PLATE LIFT ON N/S

| Tyres |      |      |      |      |
|-------|------|------|------|------|
| NSF   | NSI1 | NSI2 | NSI3 | NSI4 |
| OSF   | OSI1 | OSI2 | OSI3 | OSI4 |
| Spare | NSO1 | NSO2 | NSO3 | NSO4 |
|       | OS01 | OSO2 | OSO3 | OSO4 |

## **Features**

 Bluetooth connection · Front electric windows  Cruise control Drivers airbag  Park assist camera · Passenger airbag

Cloth seat trim

Digital radioCentral locking