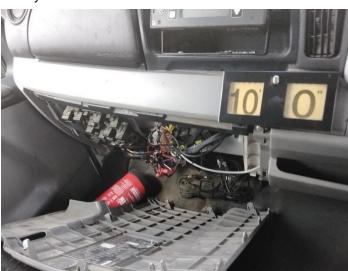

9: Door Pad osf Soiled Heavy

11: Fascia Panel Broken Replace

10: Seat Base Cover osf Torn Over 3mm

12: Seat Base Cover nsf Soiled Heavy