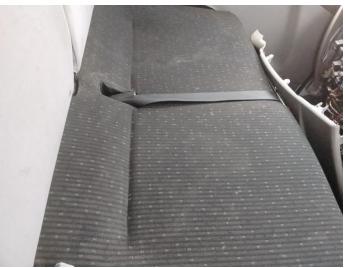

9: Door Pad osf Soiled Heavy

11: Fascia Panel Broken Replace

10: Seat Base Cover osf Torn Over 3mm

12: Seat Base Cover nsf Soiled Heavy