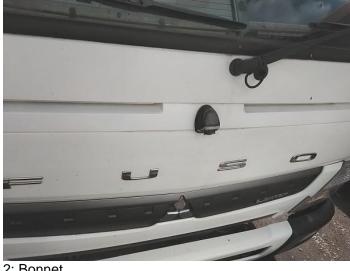

## **Damage Photos**

2: Bonnet Chipped Multiple Chips

3: Bumper Front Chipped Multiple Chips

4: Door nsf Dented With Paint Damage

5: Door nsf Dented With Paint Damage

7: Door nsf Dented With Paint Damage

8: Door osf Chipped **Multiple Chips** 