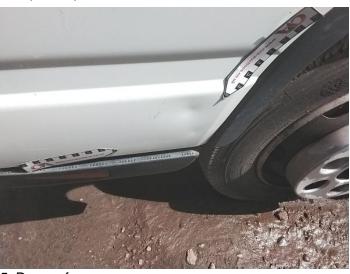

## **Damage Photos**

2: Bonnet Chipped Multiple Chips

3: Bumper Front Chipped Multiple Chips

4: Door nsf Dented With Paint Damage

5: Door nsf Dented With Paint Damage

7: Door nsf Dented With Paint Damage

8: Door osf Chipped **Multiple Chips** 