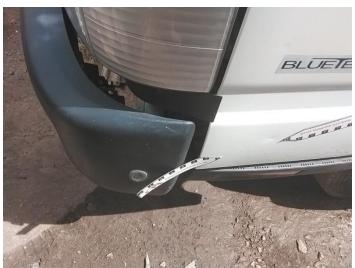

## **Damage Photos**

2: Bonnet Chipped Multiple Chips

3: Bumper Front Chipped Multiple Chips

4: Door nsf Dented With Paint Damage

5: Door nsf Dented With Paint Damage

7: Door nsf Dented With Paint Damage

8: Door osf Chipped **Multiple Chips** 