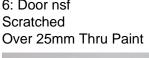

## **Damage Photos**

2: Bonnet Chipped Multiple Chips

3: Bumper Front Chipped Multiple Chips

4: Door nsf Dented With Paint Damage

5: Door nsf Dented With Paint Damage

7: Door nsf Dented With Paint Damage

8: Door osf Chipped **Multiple Chips** 