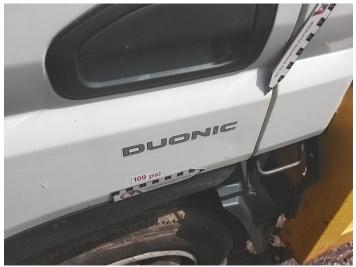

## **Damage Photos**

2: Bonnet Chipped Multiple Chips

3: Bumper Front Chipped Multiple Chips

4: Door nsf Dented With Paint Damage

5: Door nsf Dented With Paint Damage

7: Door nsf Dented With Paint Damage

8: Door osf Chipped **Multiple Chips** 