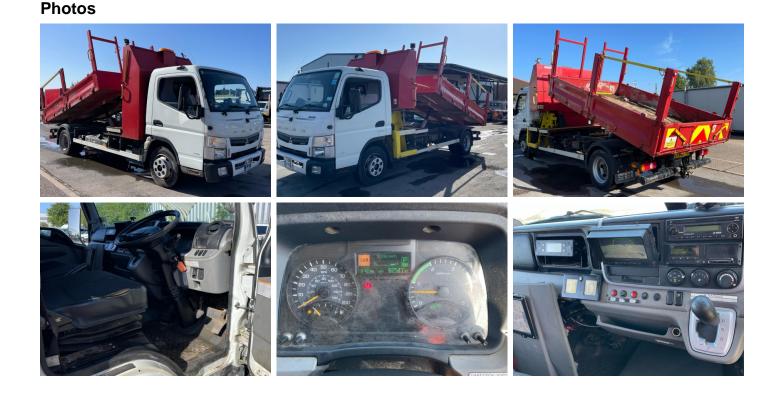

Details

| Reg. date | 28/09/2018           | Colour     | WHITE             | Cab Type        | DAY CAB   |
|-----------|----------------------|------------|-------------------|-----------------|-----------|
| Year      | 2018                 | VIN        | TYAFEB71GRDZ09842 | Gearbox         | AUTOMATIC |
| Mileage   | 101,635 Km Warranted | Body Style | Tipper            | Axle Combi      | 4x2       |
| Fuel Type | Diesel               | MOT Due    | 31/07/2025        | Rear Suspension | Steel     |

### SPENBOROUGH STEEL BODY TIPPING GEAR, WEIGH SYSTEM, WACKER PLATE LIFT ON N/S

| Tyres |      |      |      |      |
|-------|------|------|------|------|
| NSF   | NSI1 | NSI2 | NSI3 | NSI4 |
| OSF   | OSI1 | OSI2 | OSI3 | OSI4 |
| Spare | NSO1 | NSO2 | NSO3 | NSO4 |
|       | OS01 | OSO2 | OSO3 | OSO4 |

## **Features**

 Bluetooth connection · Front electric windows  Cruise control Drivers airbag  Park assist camera · Passenger airbag

Cloth seat trim

Digital radioCentral locking

### Interior

| Carpet Condition<br>Seat Condition | OK<br>Poor |    | Upholstery Condition<br>Odour | Poor<br>- |    |
|------------------------------------|------------|----|-------------------------------|-----------|----|
| Engine Runs                        |            | OK | No Excessive Smoking          |           | OK |
| EML light illuminated              |            | OK | DPF light illuminated         |           | OK |
| ABS light illuminated              |            | OK |                               |           |    |