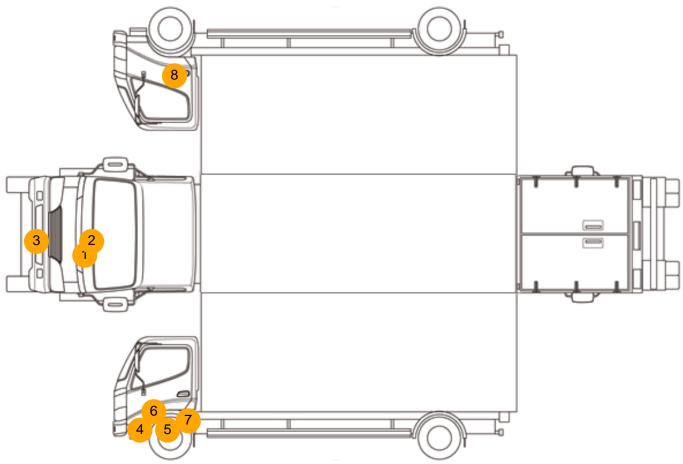

## **Damage Photos**

2: Bonnet Chipped Multiple Chips

3: Bumper Front Chipped Multiple Chips

4: Door nsf Dented With Paint Damage

5: Door nsf Dented With Paint Damage

7: Door nsf Dented With Paint Damage

8: Door osf Chipped **Multiple Chips** 

9: Door Pad osf Soiled Heavy

11: Fascia Panel Broken Replace

10: Seat Base Cover osf Torn Over 3mm

12: Seat Base Cover nsf Soiled Heavy