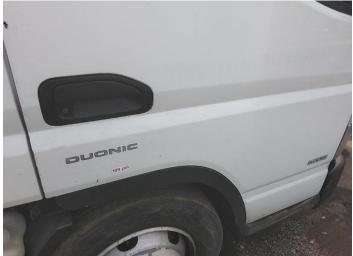

9: Door Pad osf Soiled Heavy

11: Fascia Panel Broken Replace

10: Seat Base Cover osf Torn Over 3mm

12: Seat Base Cover nsf Soiled Heavy