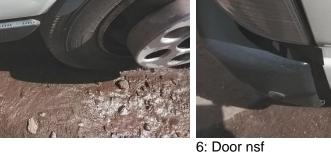

## **Damage Photos**

2: Bonnet Chipped Multiple Chips

3: Bumper Front Chipped Multiple Chips

4: Door nsf Dented With Paint Damage

5: Door nsf Dented With Paint Damage

7: Door nsf Dented With Paint Damage

8: Door osf Chipped **Multiple Chips** 