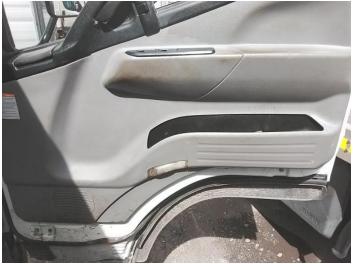

9: Door Pad osf Soiled Heavy

11: Fascia Panel Broken Replace

10: Seat Base Cover osf Torn Over 3mm

12: Seat Base Cover nsf Soiled Heavy