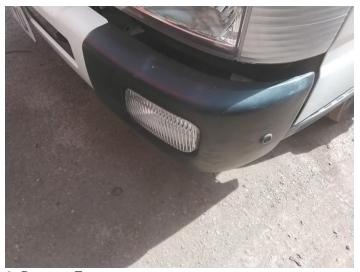

## **Damage Photos**

1: Bumper Front Scratched Over 100mm Thru Paint

2: Bonnet Chipped Multiple Chips

3: Bumper Front Scratched Over 100mm Thru Paint

4: Door nsf Dented Over 30mm

5: Door nsf Dented With Paint Damage