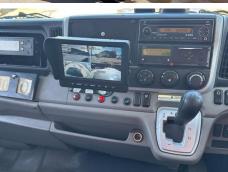

#### **Features**

- Bluetooth connection
- Radio/CD
- Central locking
- Cruise control
- Front electric windowsCloth seat trim
- Park assist camera
- Drivers airbag
- Digital radio
- Passenger airbag