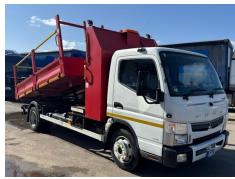

# SPENBOROUGH STEEL BODY TIPPING GEAR, SURROUND CAMERA SYSTEM, WEIGH SYSTEM, WACKER PLATE LIFT ON N/S

#### **Photos**