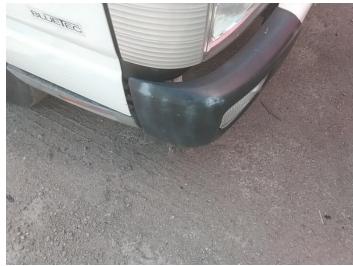

## **Damage Photos**

1: Bumper Front Scratched Over 100mm Thru Paint

2: Bonnet Chipped Multiple Chips

3: Bumper Front Scratched Over 100mm Thru Paint

4: Door nsf Dented Over 30mm

5: Door nsf Dented With Paint Damage