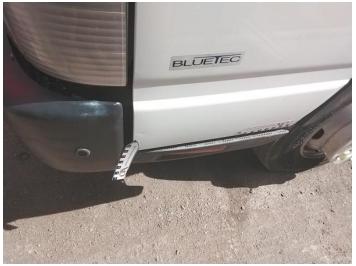

## **Damage Photos**

1: Bumper Front Scratched Over 100mm Thru Paint

2: Bonnet Chipped Multiple Chips

3: Bumper Front Scratched Over 100mm Thru Paint

4: Door nsf Dented Over 30mm

5: Door nsf Dented With Paint Damage