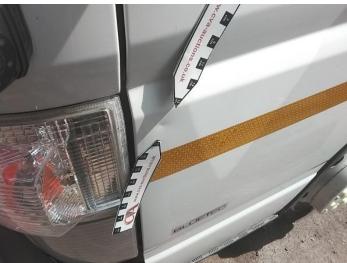

## **Damage Photos**

1: Bumper Front Scratched Over 100mm Thru Paint

2: Bonnet Chipped Multiple Chips

3: Bumper Front Scratched Over 100mm Thru Paint

4: Door nsf Dented Over 30mm

5: Door nsf Dented With Paint Damage

6: Door Pad osf Soiled Heavy

7: Seat Base Cover osf Torn Over 3mm

8: Carpets Front Soiled Heavy

9: Seat Base Cover nsf Soiled Heavy