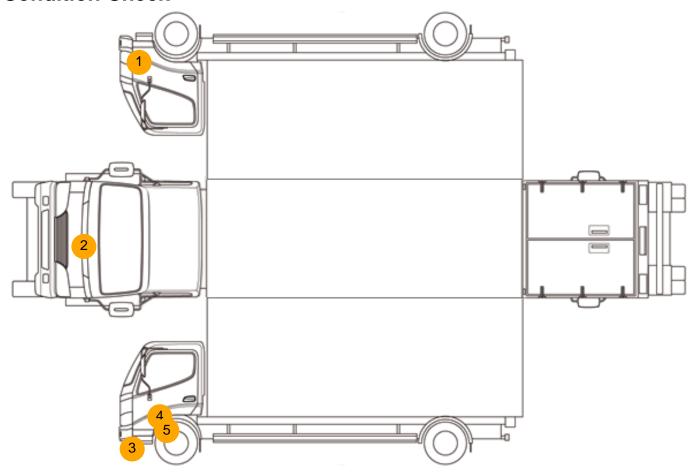

4 | Axle Combi      | 4x2       |
| Mileage   | 75,355 Km Warranted | Body Style | Tipper            | Rear Suspension | Steel     |
| Fuel Type | Diesel              | Cab Type   | DAY CAB           |                 |           |

# SPENBOROUGH STEEL BODY TIPPING GEAR, SURROUND CAMERA SYSTEM, WEIGH SYSTEM, WACKER PLATE LIFT ON N/S

#### **Tyres**

| NSF   | NSI1 | NSI2 | NSI3 | NSI4 |
|-------|------|------|------|------|
| OSF   | OSI1 | OSI2 | OSI3 | OSI4 |
| Spare | NSO1 | NSO2 | NSO3 | NSO4 |
|       | OSO1 | OSO2 | OSO3 | OSO4 |

#### **Features**

- Bluetooth connection
- Radio/CD
- Central locking
- Cruise control
- Front electric windowsCloth seat trim
- Park assist camera
- Drivers airbag
- Digital radio
- Passenger airbag

#### **Photos**















## **Condition Check**



## **Damage Photos**



1: Bumper Front Scratched Over 100mm Thru Paint



2: Bonnet Chipped Multiple Chips



3: Bumper Front Scratched Over 100mm Thru Paint



4: Door nsf Dented Over 30mm



5: Door nsf Dented With Paint Damage



6: Door Pad osf Soiled Heavy



7: Seat Base Cover osf Torn Over 3mm



8: Carpets Front Soiled Heavy



9: Seat Base Cover nsf Soiled Heavy

#### Interior

| Carpet Condition Seat Condition | Poor<br>Poor | Upholste<br>Odour | ry Condition Poor<br>- |    |
|---------------------------------|--------------|-------------------|------------------------|----|
| Engine Runs                     |              | OK No Exce        | essive Smoking         | OK |
| EML light illuminated           |              | OK DPF ligh       | nt illuminated         | OK |
| A