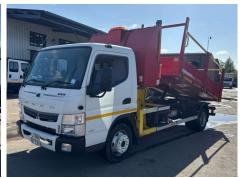

# SPENBOROUGH STEEL BODY TIPPING GEAR, SURROUND CAMERA SYSTEM, WEIGH SYSTEM, WACKER PLATE LIFT ON N/S

#### **Photos**