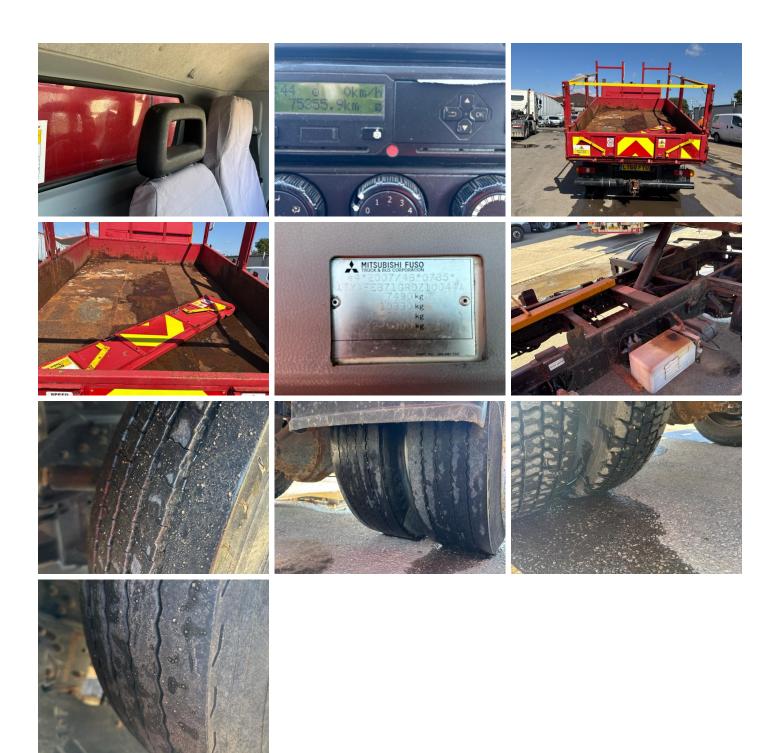

# SPENBOROUGH STEEL BODY TIPPING GEAR, SURROUND CAMERA SYSTEM, WEIGH SYSTEM, WACKER PLATE LIFT ON N/S

#### **Photos**