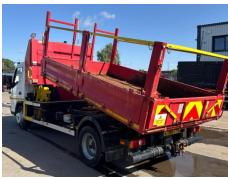

# SPENBOROUGH STEEL BODY TIPPING GEAR, SURROUND CAMERA SYSTEM, WEIGH SYSTEM, WACKER PLATE LIFT ON N/S

#### **Photos**