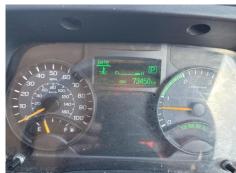

#### Details

| Reg. date | 28/09/2018          | Colour     | WHITE             | Gearbox         | AUTOMATIC |
|-----------|---------------------|------------|-------------------|-----------------|-----------|
| Year      | 2018                | VIN        | TYAFEB71GRDZ10044 | Axle Combi      | 4x2       |
| Mileage   | 75,355 Km Warranted | Body Style | Tipper            | Rear Suspension | Steel     |
| Fuel Type | Diesel              | Cab Type   | DAY CAB           |                 |           |