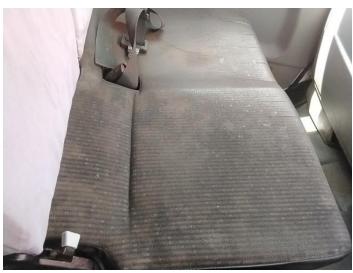

6: Door Pad osf Soiled Heavy

7: Seat Base Cover osf Torn Over 3mm

8: Carpets Front Soiled Heavy

9: Seat Base Cover nsf Soiled Heavy

#### Interior

| Carpet Condition Seat Condition | Poor<br>Poor | Upholste<br>Odour | ry Condition Poor<br>- |    |
|---------------------------------|--------------|-------------------|------------------------|----|
| Engine Runs                     |              | OK No Exce        | essive Smoking         | OK |
| EML light illuminated           |              | OK DPF ligh       | nt illuminated         | OK |
| ABS light illuminated           |              | OK                |                        |    |