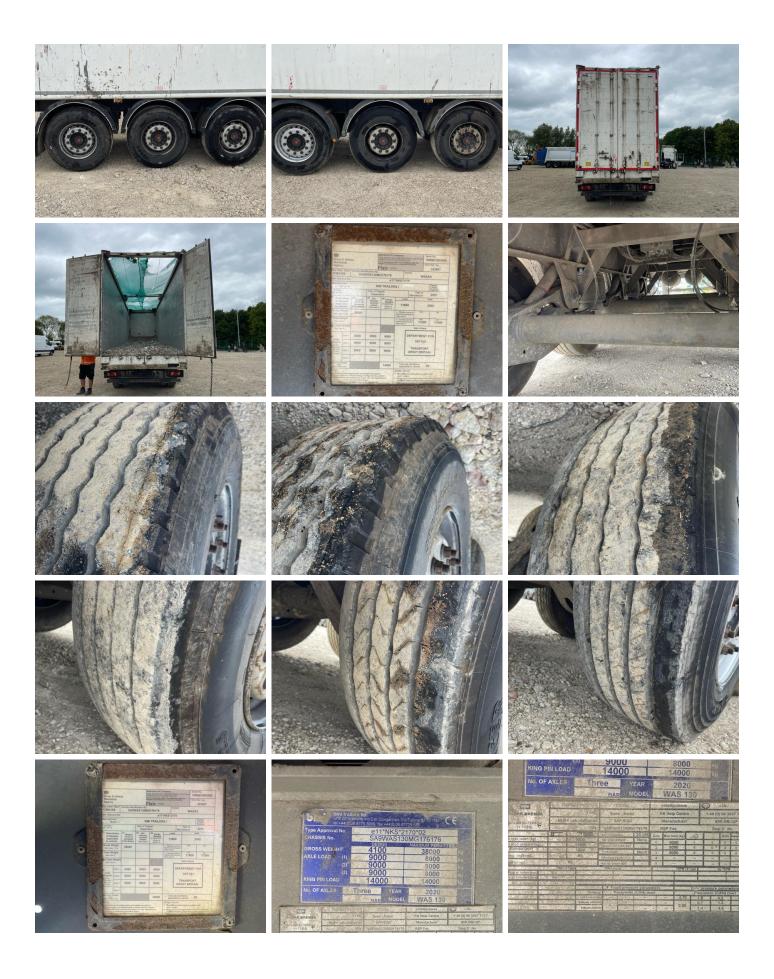

## **Details**

| Reg. date | 01/01/2021 | Colour     | WHITE             | Gearbox    | MANUAL |
|-----------|------------|------------|-------------------|------------|--------|
| Year      | 2021       | VIN        | SA9WAS130MG176176 | Brakes     | Disc   |
| Mileage   | TBC        | Body Style | Trailer           | Axle Combi | Tri    |
| Fuel Type | Petrol     | MOT Due    | 31/01/2026        |            |        |

SAF AXLE, RAISE & LOWER VALVE, BARN DOOR, SHEETING SYSTEM (REQ. ATTN.)

### **Tyres**

NSF

NSR

OSF

OSR

Spare

### **Photos**