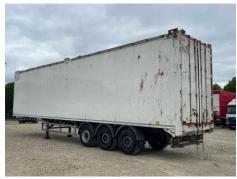

# **BMI WALKING FLOOR**

| Inspection | Vehicle |
|------------|---------|
|            |         |

| VAT | Plus VAT       |
|-----|----------------|
| V5  | Buyer To Apply |

## **Details**

| Reg. date | 01/01/2021 | Colour     | WHITE             | Gearbox    | MANUAL |
|-----------|------------|------------|-------------------|------------|--------|
| Year      | 2021       | VIN        | SA9WAS130MG176176 | Brakes     | Disc   |
| Mileage   | TBC        | Body Style | Trailer           | Axle Combi | Tri    |
| Fuel Type | Petrol     | MOT Due    | 31/01/2026        |            |        |

SAF AXLE, RAISE & LOWER VALVE, BARN DOOR, SHEETING SYSTEM (REQ. ATTN.)

### **Photos**