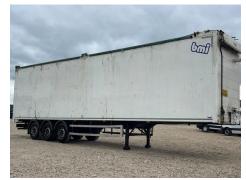

# **BMI WALKING FLOOR**

| Inspection | Vehicle |
|------------|---------|
|            |         |

| VAT | Plus VAT       |
|-----|----------------|
| V5  | Buyer To Apply |

## **Details**

| Reg. date | 01/01/2021 | Colour     | WHITE             | Gearbox    | MANUAL |
|-----------|------------|------------|-------------------|------------|--------|
| Year      | 2021       | VIN        | SA9WAS130MG176176 | Brakes     | Disc   |
| Mileage   | TBC        | Body Style | Trailer           | Axle Combi | Tri    |
| Fuel Type | Petrol     | MOT Due    | 31/01/2026        |            |        |

SAF AXLE, RAISE & LOWER VALVE, BARN DOOR, SHEETING SYSTEM (REQ. ATTN.)

### **Photos**