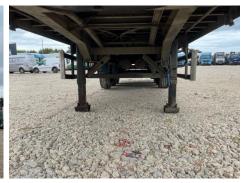

## **Details**

| Reg. date | 01/01/2021 | Colour     | WHITE             | Gearbox    | MANUAL |
|-----------|------------|------------|-------------------|------------|--------|
| Year      | 2021       | VIN        | SA9WAS130MG176176 | Brakes     | Disc   |
| Mileage   | TBC        | Body Style | Trailer           | Axle Combi | Tri    |
| Fuel Type | Petrol     | MOT Due    | 31/01/2026        |            |        |

SAF AXLE, RAISE & LOWER VALVE, BARN DOOR, SHEETING SYSTEM (REQ. ATTN.)