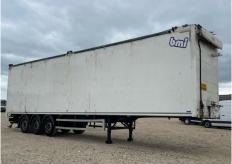

# **BMI WALKING FLOOR**

| Inspection | Vehicle |
|------------|---------|
|            |         |

| VAT | Plus VAT       |
|-----|----------------|
| V5  | Buyer To Apply |

## **Details**

| Reg. date | 01/01/2021 | Colour     | WHITE             | Gearbox    | MANUAL |
|-----------|------------|------------|-------------------|------------|--------|
| Year      | 2021       | VIN        | SA9WAS130MG176176 | Brakes     | Disc   |
| Mileage   | TBC        | Body Style | Trailer           | Axle Combi | Tri    |
| Fuel Type | Petrol     | MOT Due    | 31/01/2026        |            |        |

SAF AXLE, RAISE & LOWER VALVE, BARN DOOR, SHEETING SYSTEM (REQ. ATTN.)

### **Photos**