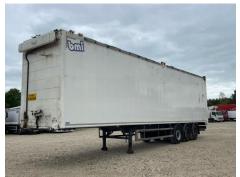

# **BMI WALKING FLOOR**

| Inspection | Vehicle |
|------------|---------|
|            |         |

| VAT | Plus VAT       |
|-----|----------------|
| V5  | Buyer To Apply |

## **Details**

| Reg. date | 01/01/2021 | Colour     | WHITE             | Gearbox    | MANUAL |
|-----------|------------|------------|-------------------|------------|--------|
| Year      | 2021       | VIN        | SA9WAS130MG176176 | Brakes     | Disc   |
| Mileage   | TBC        | Body Style | Trailer           | Axle Combi | Tri    |
| Fuel Type | Petrol     | MOT Due    | 31/01/2026        |            |        |

SAF AXLE, RAISE & LOWER VALVE, BARN DOOR, SHEETING SYSTEM (REQ. ATTN.)

### **Photos**