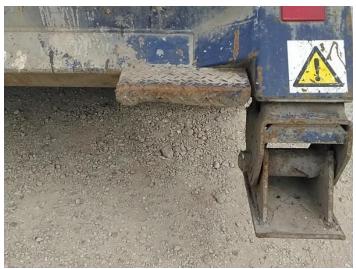

2025

**MOT Due** 

Vehicle

#### **Tyres**

**Fuel Type** 

Inspection

| NSF   | NSI1 | NSI2 | NSI3 | NSI4 |  |
|-------|------|------|------|------|--|
| OSF   | OSI1 | OSI2 | OSI3 | OSI4 |  |
| Spare | NSO1 | NSO2 | NSO3 | NSO4 |  |
|       | OS01 | OSO2 | OS03 | OSO4 |  |

### **Features**

Park assist camera

• Air conditioning

#### **Photos**







Steel







<sup>\*</sup>WARNING LIGHT ON DASH\* HYVA NG 2012 XL GEAR, SHEETING SYSTEM



## **Condition Check**



## **Damage Photos**







2: Fog Lamp Surround os Broken Replace



3: Moulding osf Wing Scratched (Painted) UpTo 25mm Thru Paint



4: Other N/A N/A



5: Fog Lamp Surround ns Broken Replace



6: Bumper Front Dented Between 10mm + 30mm



7: Other N/A N/A



8: Door Mirror Assy nsf Broken Replace



9: Other N/A N/A



10: Other N/A N/A



11: Door Mirror Assy osf Scuffed (Unpainted) Over 100mm



12: Door osf Dented With Paint Damage



13: Other N/A N/A



14: Seat Base Cover osf Holed Over 3mm



15: Other N/A N/A

### Interior

| Carpet Condition Seat Condition | Average<br>Average |       | Upholstery Condition Average<br>Odour -       |       |
|---------------------------------|--------------------|-------|-----------------------------------------------|-------|
| Engine Runs                     |                    | OK    | Gearbox 1st and Reverse Test                  | OK    |
| Brakes                          |                    | OK    | Clutch Slip Test from Static                  | OK    |
| Parking Brake                   |                    | OK    | Gearbox Static Gear Selection (e