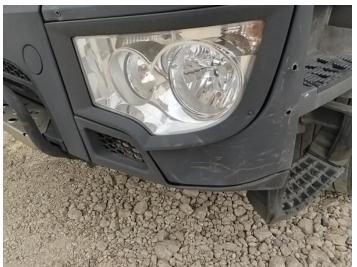

## **Damage Photos**

2: Fog Lamp Surround os Broken Replace

3: Moulding osf Wing Scratched (Painted) UpTo 25mm Thru Paint

4: Other N/A N/A

5: Fog Lamp Surround ns Broken Replace

6: Bumper Front Dented Between 10mm + 30mm