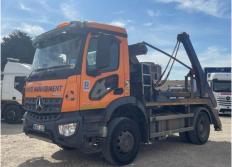

## **Mercedes-Benz Arocs 1824**

Warranted

Diesel

| mapection       |                | Vernole    |                   |            |           |
|-----------------|----------------|------------|-------------------|------------|-----------|
| Serious Damage? | No             | VAT        | Plus VAT          |            |           |
|                 |                | V5         | Buyer To Apply    | -          |           |
| Details         |                |            |                   |            |           |
| Reg. date       | 03/01/2018     | Colour     | ORANGE            | Cab Type   | DAY CAB   |
| Year            | 2018           | VIN        | WDB96420020198246 | Gearbox    | AUTOMATIC |
| Mileage         | 127,820 Km Not | Body Style | Skiploader        | Axle Combi | 4x2       |

#### **Photos**

Steel

<sup>\*</sup>WARNING LIGHT ON DASH\* HYVA NG 2012 XL GEAR, SHEETING SYSTEM