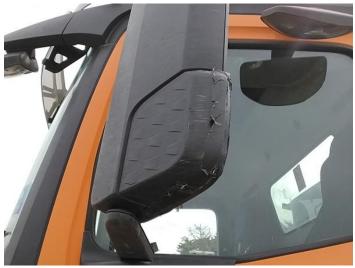

## **Damage Photos**

2: Fog Lamp Surround os Broken Replace

3: Moulding osf Wing Scratched (Painted) UpTo 25mm Thru Paint

4: Other N/A N/A

5: Fog Lamp Surround ns Broken Replace

6: Bumper Front Dented Between 10mm + 30mm