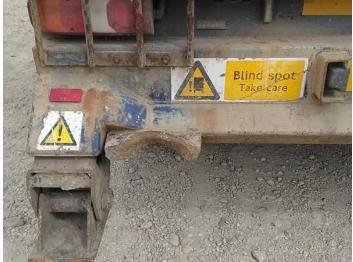

4x2       |

31/08/2025

**MOT Due** 

Vehicle

#### **Tyres**

**Fuel Type** 

Inspection

| NSF   | NSI1 | NSI2 | NSI3 | NSI4 |  |
|-------|------|------|------|------|--|
| OSF   | OSI1 | OSI2 | OSI3 | OSI4 |  |
| Spare | NSO1 | NSO2 | NSO3 | NSO4 |  |
|       | OS01 | OSO2 | OS03 | OSO4 |  |

### **Features**

Park assist camera

• Air conditioning

#### **Photos**







Steel







<sup>\*</sup>WARNING LIGHT ON DASH\* HYVA NG 2012 XL GEAR, SHEETING SYSTEM



## **Condition Check**



## **Damage Photos**







2: Fog Lamp Surround os Broken Replace



3: Moulding osf Wing Scratched (Painted) UpTo 25mm Thru Paint



4: Other N/A N/A



5: Fog Lamp Surround ns Broken Replace



6: Bumper Front Dented Between 10mm + 30mm



7: Other N/A N/A



8: Door Mirror Assy nsf Broken Replace



9: Other N/A N/A



10: Other N/A N/A



11: Door Mirror Assy osf Scuffed (Unpainted) Over 100mm



12: Door osf Dented With Paint Damage



13: Other N/A N/A



14: Seat Base Cover osf Holed Over 3mm



15: Other N/A N/A

### Interior

| Carpet Condition Seat Condition | Average<br>Average |       | Upholstery Condition Average<br>Odour -       |       |
|---------------------------------|--------------------|-------|-----------------------------------------------|-------|
| Engine Runs                     |                    | OK    | Gearbox 1st and Reverse Test                  | OK    |
| Brakes                          |                    | OK    | Clutch Slip Test from Static                  | OK    |
| Parking Brake                   |                    | OK    | Gearbox Stat