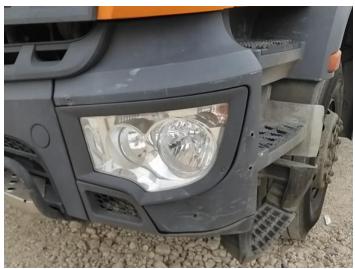

## **Damage Photos**

2: Fog Lamp Surround os Broken Replace

3: Moulding osf Wing Scratched (Painted) UpTo 25mm Thru Paint

4: Other N/A N/A

5: Fog Lamp Surround ns Broken Replace

6: Bumper Front Dented Between 10mm + 30mm