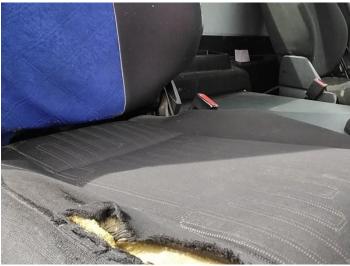

7: Other N/A N/A

8: Door Mirror Assy nsf Broken Replace

9: Other N/A N/A

10: Other N/A N/A

11: Door Mirror Assy osf Scuffed (Unpainted) Over 100mm

12: Door osf Dented With Paint Damage

13: Other N/A N/A

14: Seat Base Cover osf Holed Over 3mm