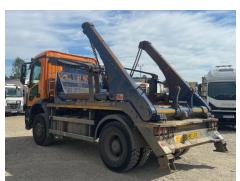

## **Mercedes-Benz Arocs 1824**

Warranted

Diesel

| mapection       |                | Vernole    |                   |            |           |
|-----------------|----------------|------------|-------------------|------------|-----------|
| Serious Damage? | No             | VAT        | Plus VAT          |            |           |
|                 |                | V5         | Buyer To Apply    | -          |           |
| Details         |                |            |                   |            |           |
| Reg. date       | 03/01/2018     | Colour     | ORANGE            | Cab Type   | DAY CAB   |
| Year            | 2018           | VIN        | WDB96420020198246 | Gearbox    | AUTOMATIC |
| Mileage         | 127,820 Km Not | Body Style | Skiploader        | Axle Combi | 4x2       |

#### **Photos**

Steel

<sup>\*</sup>WARNING LIGHT ON DASH\* HYVA NG 2012 XL GEAR, SHEETING SYSTEM