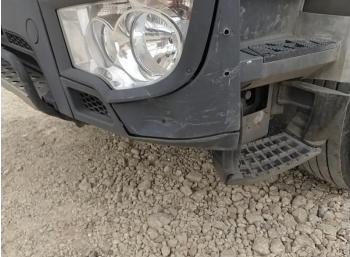

## **Damage Photos**

2: Fog Lamp Surround os Broken Replace

3: Moulding osf Wing Scratched (Painted) UpTo 25mm Thru Paint

4: Other N/A N/A

5: Fog Lamp Surround ns Broken Replace

6: Bumper Front Dented Between 10mm + 30mm