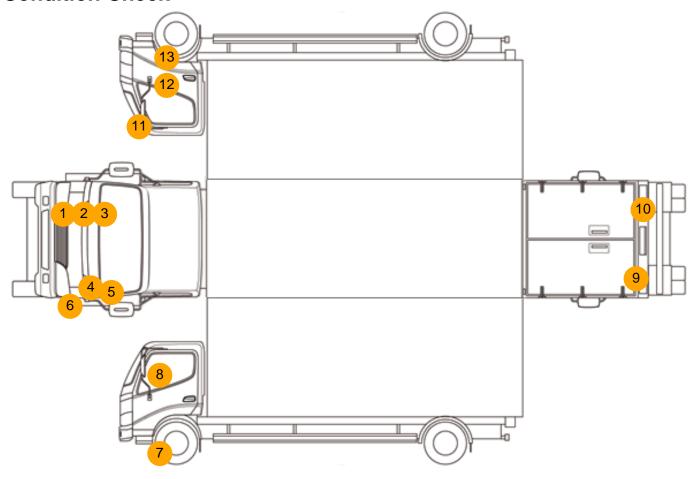

## **Condition Check**

## **Damage Photos**

2: Fog Lamp Surround os Broken Replace

3: Moulding osf Wing Scratched (Painted) UpTo 25mm Thru Paint

4: Other N/A N/A

5: Fog Lamp Surround ns Broken Replace

6: Bumper Front Dented Between 10mm + 30mm

7: Other N/A N/A

8: Door Mirror Assy nsf Broken Replace

9: Other N/A N/A

10: Other N/A N/A

11: Door Mirror Assy osf Scuffed (Unpainted) Over 100mm

12: Door osf Dented With Paint Damage

13: Other N/A N/A

14: Seat Base Cover osf Holed Over 3mm

15: Other N/A N/A