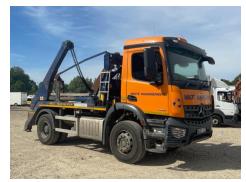

## **Mercedes-Benz Arocs 1824**

Warranted

Diesel

| mapection       |                | Vernole    |                   |            |           |
|-----------------|----------------|------------|-------------------|------------|-----------|
| Serious Damage? | No             | VAT        | Plus VAT          |            |           |
|                 |                | V5         | Buyer To Apply    | -          |           |
| Details         |                |            |                   |            |           |
| Reg. date       | 03/01/2018     | Colour     | ORANGE            | Cab Type   | DAY CAB   |
| Year            | 2018           | VIN        | WDB96420020198246 | Gearbox    | AUTOMATIC |
| Mileage         | 127,820 Km Not | Body Style | Skiploader        | Axle Combi | 4x2       |

#### **Photos**

Steel

<sup>\*</sup>WARNING LIGHT ON DASH\* HYVA NG 2012 XL GEAR, SHEETING SYSTEM