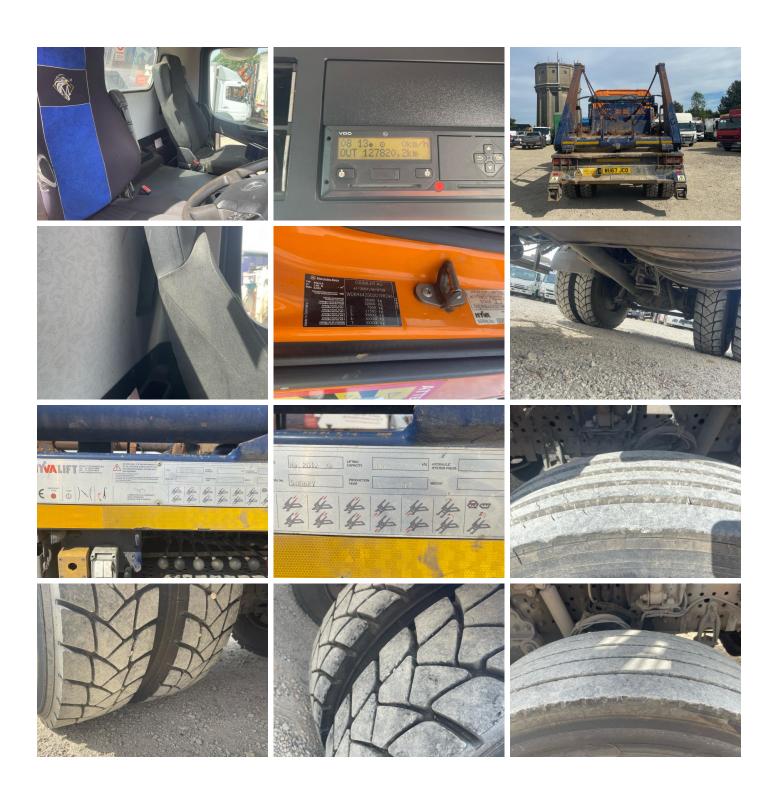

#### **Photos**

Steel

<sup>\*</sup>WARNING LIGHT ON DASH\* HYVA NG 2012 XL GEAR, SHEETING SYSTEM

## **Mercedes-Benz Arocs 1824**

Warranted

Diesel

| mapection       |                | Vernole    |                   |            |           |
|-----------------|----------------|------------|-------------------|------------|-----------|
| Serious Damage? | No             | VAT        | Plus VAT          |            |           |
|                 |                | V5         | Buyer To Apply    | -          |           |
| Details         |                |            |                   |            |           |
| Reg. date       | 03/01/2018     | Colour     | ORANGE            | Cab Type   | DAY CAB   |
| Year            | 2018           | VIN        | WDB96420020198246 | Gearbox    | AUTOMATIC |
| Mileage         | 127,820 Km Not | Body Style | Skiploader        | Axle Combi | 4x2       |

31/08/2025

**MOT Due** 

Vehicle