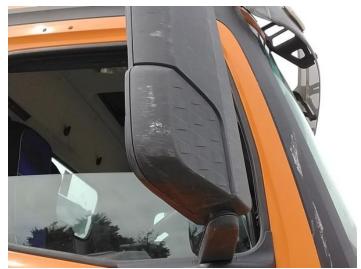

## **Damage Photos**

2: Fog Lamp Surround os Broken Replace

3: Moulding osf Wing Scratched (Painted) UpTo 25mm Thru Paint

4: Other N/A N/A

5: Fog Lamp Surround ns Broken Replace

6: Bumper Front Dented Between 10mm + 30mm